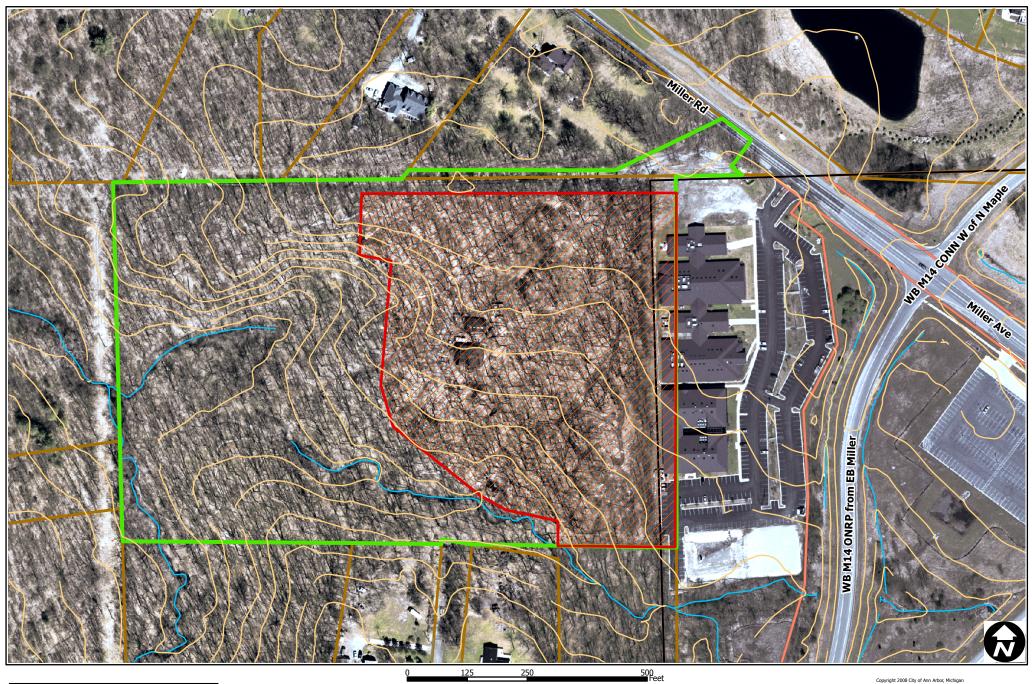

## **Botsford Property - Proposed Easement**

Map Legend Area Excluded from Conservation Easement Property Boundary

Maps available online: http://gisweb.ewashtenaw.org/website/mapwashtenaw/

No part of this product shall be reproduced or transmitted in any form or by any means, electronic or mechanical, for any purpose, without prior written permission from the City of Ann Arbor.

This map complies with National Map Accuracy Standards for mapping at 1 Inch = 100 Feet. The City of Ann Arbor and its mapping contractors assume no legal representation for the content and/or inappropriate use of information on this map.