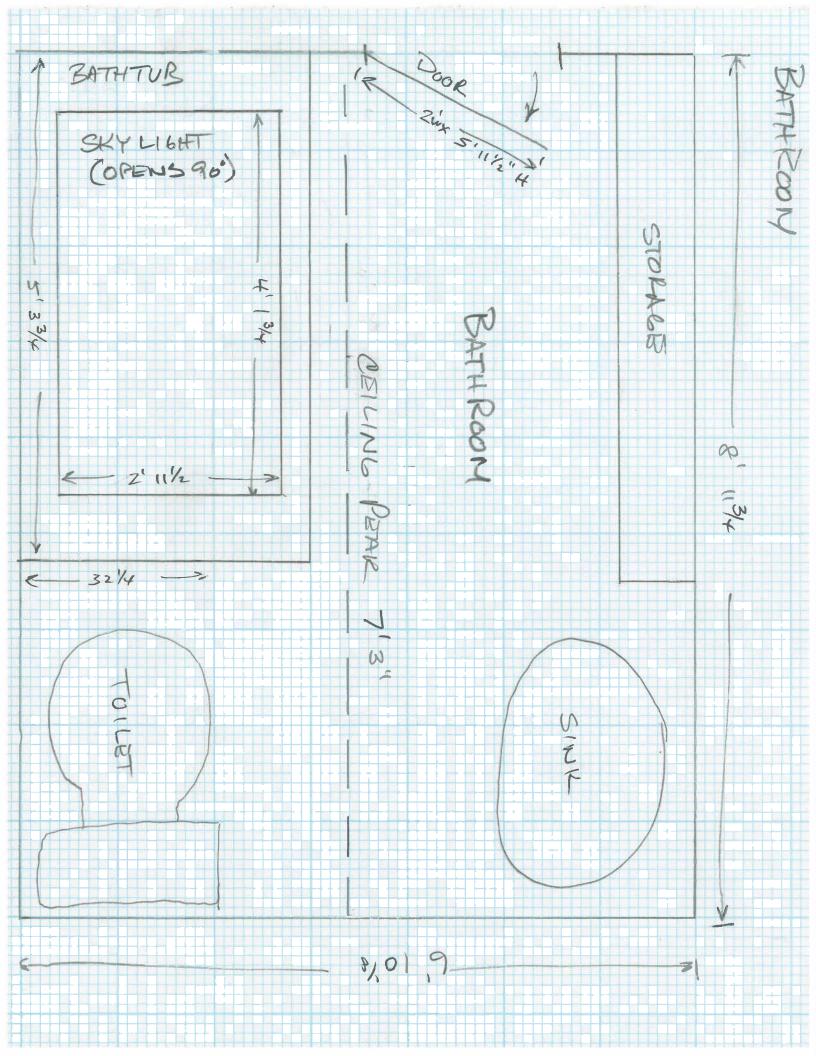

On a recent rental inspection conducted on August 12, 2015 by Terry Root, it was found that the second floor has a sloped ceiling that measures app. 7' at the peak and slopes down to app. 6'1" at the rear and 3'11" at the front of the house. **Section 8:503 (3) (b)** of the City's Housing code requires that 50% of the required floor area have a ceiling height of not less than 7". The required floor area for a sleeping room is 70 sq' so in this case 35 sq' would need a 7' ceiling height. With the peak at 7', they do not meet this requirement. The stairs leading up to the second floor have 4 treads leading to 2 winder treads before they continue to the second floor. The first 4 treads measure, 6-1/2"for the first tread and then 8-3/4" for the next three. The winder treads do not meet current building code, but do not present a problem. The rest of the treads meet the min. 9"

Section 8:504 (4) (B) 4 require tread depth shall not be less than 9", there is not a standard in the housing code for winder treads.

The ceiling at height at the bottom of the stairs in the door frame is 5'-10",, the housing code allows a ceiling height of 5'6" in 1&2 family homes, if hardwired interconnected smoke alarms are installed at the top of each stairway per section 8:504 (4) (b) 7

Also on my inspection it was found that none of the windows on the second floor meet min. egress requirements, as required by section 8:504 (3) (c) (d) The owner is planning on replacing at least one window to meet egress, that will have to meet building code requirement of 5.7 sq'