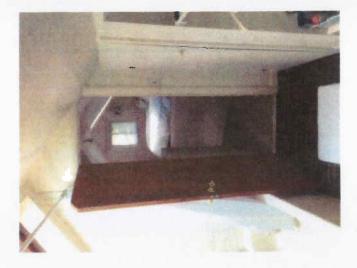

On a recent rental inspection conducted on August 12, 2015 by Terry Root, it was found that the second floor has a sloped ceiling that measures app. 7' at the peak and slopes down to app. 6'1" at the rear and 3'11" at the front of the house. **Section 8:503 (3) (b)** of the City's Housing code requires that 50% of the required floor area have a ceiling height of not less than 7". The required floor area for a sleeping room is 70 sq' so in this case 35 sq' would need a 7' ceiling height. With the peak at 7', they do not meet this requirement. The stairs leading up to the second floor have 4 treads leading to 2 winder treads before they continue to the second floor. The first 4 treads measure, 6-1/2"for the first tread and then 8-3/4" for the next three. The winder treads do not meet current building code, but do not present a problem. The rest of the treads meet the min. 9"

The house was built in 1950 and appears to be original construction, 1-1/2 story house with 1 room and 1 bathroom on the second floor.