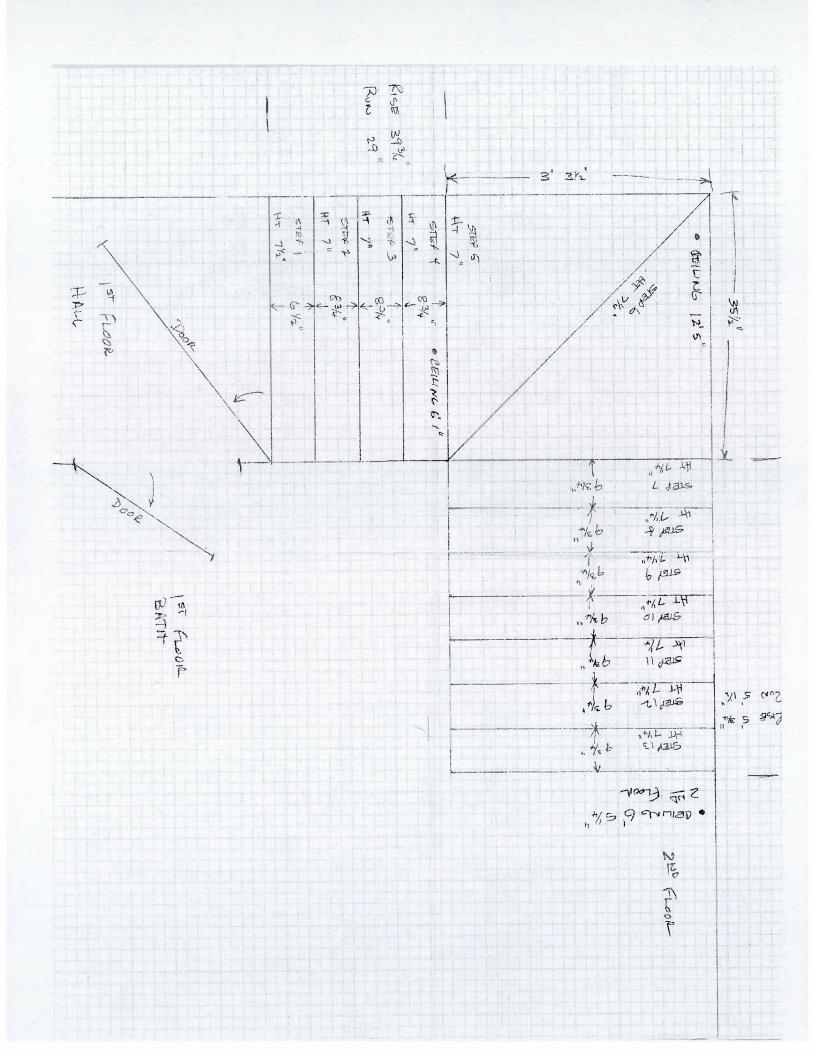

On a recent rental inspection conducted on August 12, 2015 by Terry Root, it was found that the second floor has a sloped ceiling that measures app. 7' at the peak and slopes down to app. 6'1" at the rear and 3'11" at the front of the house. **Section 8:503 (3) (b)** of the City's Housing code requires that 50% of the required floor area have a ceiling height of not less than 7". The required floor area for a sleeping room is 70 sq' so in this case 35 sq' would need a 7' ceiling height. With the peak at 7', they do not meet this requirement. The stairs leading up to the second floor have 4 treads leading to 2 winder treads before they continue to the second floor. The first 4 treads measure, 6-1/2"for the first tread and then 8-3/4" for the next three. The winder treads do not meet current building code, but do not present a problem. The rest of the treads meet the min. 9"

Section 8:504 (4) (B) 4 require tread depth shall not be less than 9", there is not a standard in the housing code for winder treads.

The ceiling at height at the bottom of the stairs in the door frame is 5'-10",, the housing code allows a ceiling height of 5'6" in 1&2 family homes, if hardwired interconnected smoke alarms are installed at the top of each stairway per section 8:504 (4) (b) 7