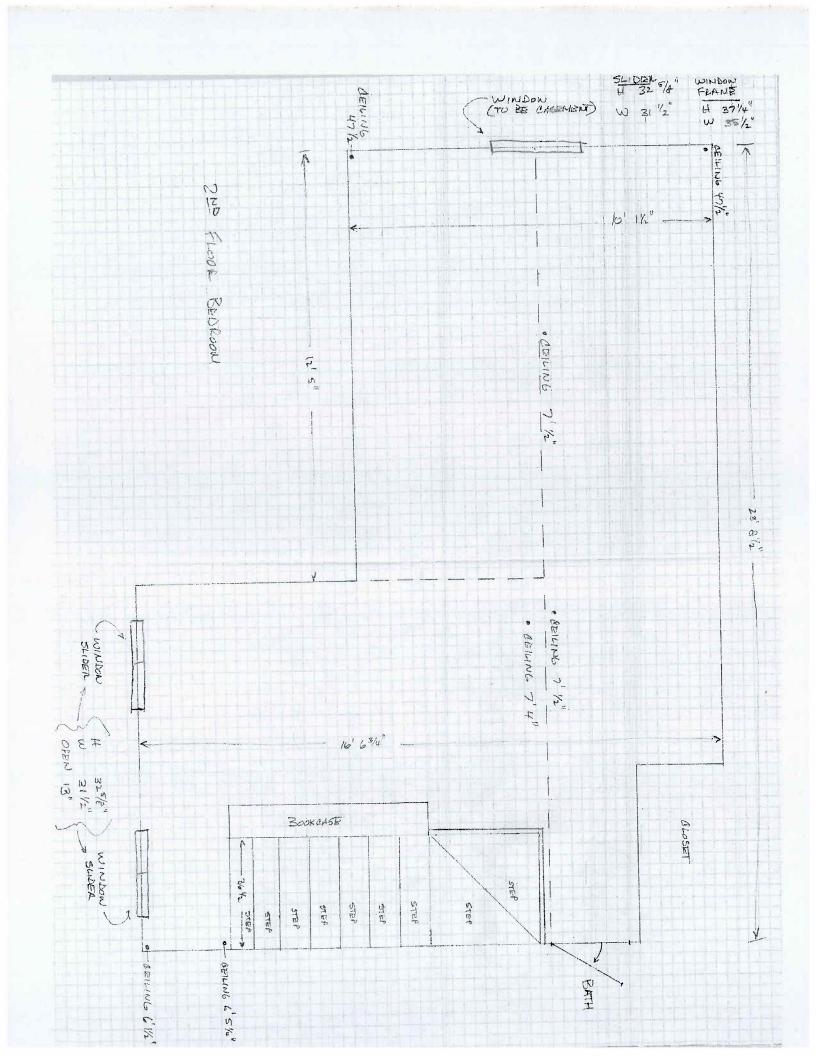

On a recent rental inspection conducted on August 12, 2015 by Terry Root, it was found that the second floor has a sloped ceiling that measures app. 7' at the peak and slopes down to app. 6'1" at the rear and 3'11" at the front of the house. **Section 8:503 (3) (b)** of the City's Housing code requires that 50% of the required floor area have a ceiling height of not less than 7". The required floor area for a sleeping room is 70 sq' so in this case 35 sq' would need a 7' ceiling height. With the peak at 7', they do not meet this requirement. The stairs leading up to the second floor have 4 treads leading to 2 winder treads before they continue to the second floor. The first 4 treads measure, 6-1/2"for the first tread and then 8-3/4" for the next three. The winder treads do not meet current building code, but do not present a problem. The rest of the treads meet the min. 9"

Section 8:504 (4) (B) 4 require tread depth shall not be less than 9", there is not a standard in the housing code for winder treads.

The ceiling at height at the bottom of the stairs in the door frame is 5'-10",, the housing code allows a ceiling height of 5'6" in 1&2 family homes, if hardwired interconnected smoke alarms are installed at the top of each stairway per section 8:504 (4) (b) 7

Also on my inspection it was found that none of the windows on the second floor meet min. egress requirements, as required by section 8:504 (3) (c) (d) The owner is planning on replacing at least one window to meet egress, that will have to meet building code requirement of 5.7 sq'