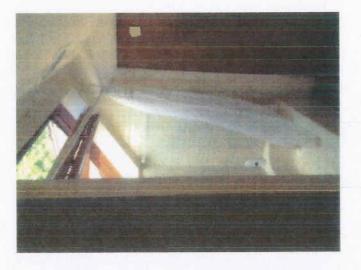

On a recent rental inspection conducted on August 12, 2015 by Terry Root, it was found that the second floor has a sloped ceiling that measures app. 7' at the peak and slopes down to app. 6'1" at the rear and 3'11" at the front of the house. **Section 8:503 (3) (b)** of the City's Housing code requires that 50% of the required floor area have a ceiling height of not less than 7". The required floor area for a sleeping room is 70 sq' so in this case 35 sq' would need a 7' ceiling height. With the peak at 7', they do not meet this requirement. The stairs leading up to the second floor have 4 treads leading to 2 winder treads before they continue to the second floor. The first 4 treads measure, 6-1/2"for the first tread and then 8-3/4" for the next three. The winder treads do not meet current building code, but do not present a problem. The rest of the treads meet the min. 9"

Section 8:504 (4) (B) 4 require tread depth shall not be less than 9", there is not a standard in the housing code for winder treads.

The ceiling at height at the bottom of the stairs in the door frame is 5'-10",, the housing code allows a ceiling height of 5'6" in 1&2 family homes, if hardwired interconnected smoke alarms are installed at the top of each stairway per section 8:504 (4) (b) 7