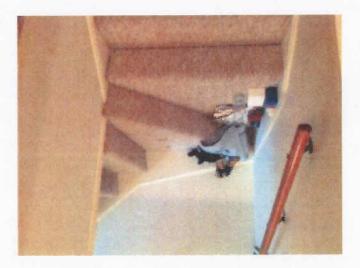

On a recent rental inspection conducted on August 12, 2015 by Terry Root, it was found that the second floor has a sloped ceiling that measures app. 7' at the peak and slopes down to app. 6'1" at the rear and 3'11" at the front of the house. **Section 8:503 (3) (b)** of the City's Housing code requires that 50% of the required floor area have a ceiling height of not less than 7". The required floor area for a sleeping room is 70 sq' so in this case 35 sq' would need a 7' ceiling height. With the peak at 7', they do not meet this requirement. The stairs leading up to the second floor have 4 treads leading to 2 winder treads before they continue to the second floor. The first 4 treads measure, 6-1/2"for the first tread and then 8-3/4" for the next three. The winder treads do not meet current building code, but do not present a problem. The rest of the treads meet the min. 9"

Section 8:504 (4) (B) 4 require tread depth shall not be less than 9", there is not a standard in the housing code for winder treads.

The ceiling at height at the bottom of the stairs in the door frame is 5'-10",, the housing code allows a ceiling height of 5'6" in 1&2 family homes, if hardwired interconnected smoke alarms are installed at the top of each stairway per section 8:504 (4) (b) 7