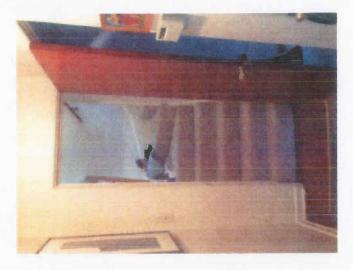

On a recent rental inspection conducted on August 12, 2015 by Terry Root, it was found that the second floor has a sloped ceiling that measures app. 7' at the peak and slopes down to app. 6'1" at the rear and 3'11" at the front of the house. **Section 8:503 (3) (b)** of the City's Housing code requires that 50% of the required floor area have a ceiling height of not less than 7". The required floor area for a sleeping room is 70 sq' so in this case 35 sq' would need a 7' ceiling height. With the peak at 7', they do not meet this requirement. The stairs leading up to the second floor have 4 treads leading to 2 winder treads before they continue to the second floor. The first 4 treads measure, 6-1/2"for the first tread and then 8-3/4" for the next three. The winder treads do not meet current building code, but do not present a problem. The rest of the treads meet the min. 9"

Section 8:504 (4) (B) 4 require tread depth shall not be less than 9", there is not a standard in the housing code for winder treads.

The ceiling at height at the bottom of the stairs in the door frame is 5'-10",, the housing code allows a ceiling height of 5'6" in 1&2 family homes, if hardwired interconnected smoke alarms are installed at the top of each stairway per section 8:504 (4) (b) 7