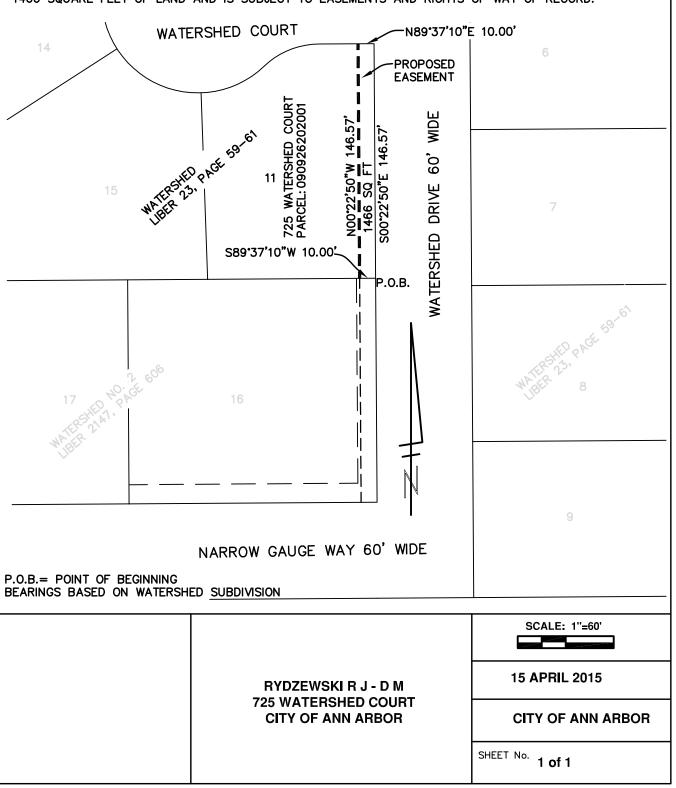

## **EASEMENT FOR UNDERGROUND ANCHORS**

THE EASTERLY 10 FEET OF LOT 11, "WATERSHED", AS RECORDED IN LIBER 23, PAGES 59-61 OF PLATS, WASHTENAW COUNTY RECORDS; DESCRIBED AS: BEGINNING AT THE SOUTHEAST CORNER OF SAID LOT 11; THENCE ALONG THE SOUTHERLY LINE OF SAID LOT 11 S89'37'10"W 10.00 FEET; THENCE N00'22'50"W 146.57 FEET; THENCE ALONG THE NORTH LINE OF SAID LOT 11 N89'37'10"E 10.00 FEET; THENCE ALONG THE WESTERLY RIGHT OF WAY LINE OF WATERSHED DRIVE S00'22'50"E 146.57 FEET TO THE POINT OF BEGINNING. THIS EASEMENT CONTAINS 1466 SQUARE FEET OF LAND AND IS SUBJECT TO EASEMENTS AND RIGHTS OF WAY OF RECORD.