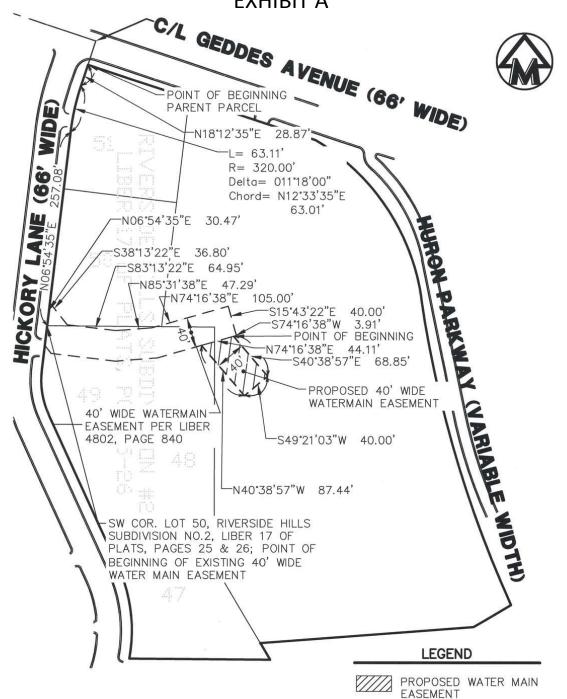

PROPOSED WATER MAIN EASEMENT LOCATED IN THE SW 1/4 OF SECTION 26 & THE NW 1/4 OF SECTION 35, TOWN 2 SOUTH, RANGE 6 EAST, CITY OF ANN ARBOR, WASHTENAW COUNTY, MICHIGAN EXHIBIT A

## BASIS OF BEARING: BEARINGS BASED ON PREVIOUS MIDWESTERN CONSULTING, LLC JOB #98133

| CLIENT: RACQUET CLUB OF | ANN ARBOR DATE: 03/15/16                                                                                                                                                                                                              |
|-------------------------|---------------------------------------------------------------------------------------------------------------------------------------------------------------------------------------------------------------------------------------|
| JOB NO.: 14058          | SHEET 1 OF 2                                                                                                                                                                                                                          |
| SECTION: 26/35 TWN: 025 | S RANGE: 06E SCALE: 1in.= 100 ft. ROVACS                                                                                                                                                                                              |
| CITY OF ANN             |                                                                                                                                                                                                                                       |
| WASHTENAW COUNTY        | 1 10 . NO.                                                                                                                                                                                                                            |
|                         | MIDWESTERN 62151                                                                                                                                                                                                                      |
|                         | CONSULTING<br>3815 Plaza Drive Ann Arbor, Michigan 48108<br>(734) 995-0200 • www.midwesternconsulting.om<br>and Development • Land Survey • Institutional • Municipal<br>irreless Communications • Transportation • Landfill Services |