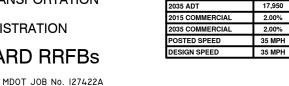

#### 2015 ANNUAL DAILY TRAFFIC (ADT) 17,600 17 950 2035 ADT 2015 COMMERCIAL 2.00% 2035 COMMERCIAL 2.00% POSTED SPEED 35 MPH

**FEDERAL ITEM No.** 

TRAFFIC DATA