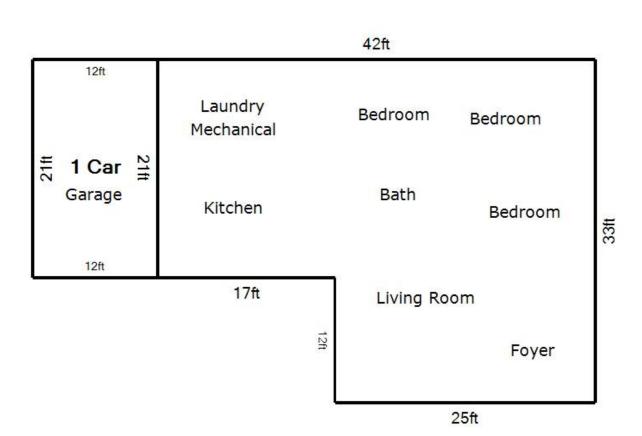

## Restricted Use Residential Appraisal Report

File No. 6849-16

| un the appraiser's workfile T                                                                                                                                                                                                                                                    |                                                                                                      |                                                                                                                                                                     |                                                                                                    |                                                                                                                                                               | •                                                                        | operly without additional inf                                                                                             |                                                       |
|----------------------------------------------------------------------------------------------------------------------------------------------------------------------------------------------------------------------------------------------------------------------------------|------------------------------------------------------------------------------------------------------|---------------------------------------------------------------------------------------------------------------------------------------------------------------------|----------------------------------------------------------------------------------------------------|---------------------------------------------------------------------------------------------------------------------------------------------------------------|--------------------------------------------------------------------------|---------------------------------------------------------------------------------------------------------------------------|-------------------------------------------------------|
| Client HABITAT FOR                                                                                                                                                                                                                                                               |                                                                                                      | report is to provide the clier                                                                                                                                      |                                                                                                    | nion of the defined value of rob@h4h.org                                                                                                                      | the subject property,                                                    | given the intended use of the                                                                                             | e appraisal.                                          |
| Client Address 170 APR                                                                                                                                                                                                                                                           |                                                                                                      |                                                                                                                                                                     |                                                                                                    | NN ARBOR                                                                                                                                                      |                                                                          | State MI Zip 4                                                                                                            | ·8103                                                 |
| Intended Use USE OF TI                                                                                                                                                                                                                                                           | · · · · · · · · · · · · · · · · · · ·                                                                |                                                                                                                                                                     |                                                                                                    |                                                                                                                                                               | ETERMINING T                                                             |                                                                                                                           |                                                       |
| OF THE SUBJECT PR                                                                                                                                                                                                                                                                |                                                                                                      |                                                                                                                                                                     |                                                                                                    |                                                                                                                                                               |                                                                          |                                                                                                                           |                                                       |
| Property Address 909 EV                                                                                                                                                                                                                                                          |                                                                                                      |                                                                                                                                                                     |                                                                                                    | ANN ARBOR                                                                                                                                                     |                                                                          |                                                                                                                           | 8103-4520                                             |
| Other Description (APN, Leg                                                                                                                                                                                                                                                      | gal, etc.), if applicable L                                                                          | OT 4 A SUB OF LOT                                                                                                                                                   |                                                                                                    |                                                                                                                                                               |                                                                          | •                                                                                                                         |                                                       |
|                                                                                                                                                                                                                                                                                  |                                                                                                      |                                                                                                                                                                     |                                                                                                    |                                                                                                                                                               |                                                                          |                                                                                                                           |                                                       |
| Property Rights Appraised                                                                                                                                                                                                                                                        | X Fee Simple                                                                                         | Leasehold Other (d                                                                                                                                                  | escribe)                                                                                           |                                                                                                                                                               |                                                                          |                                                                                                                           |                                                       |
| Subject property existing us                                                                                                                                                                                                                                                     |                                                                                                      |                                                                                                                                                                     |                                                                                                    | Use reflected in appra                                                                                                                                        | aisal: RESIDENT                                                          | TAL                                                                                                                       |                                                       |
| Highest and Best Use:                                                                                                                                                                                                                                                            | <u>,                                     </u>                                                        | Other:                                                                                                                                                              |                                                                                                    |                                                                                                                                                               |                                                                          |                                                                                                                           |                                                       |
| My research X did                                                                                                                                                                                                                                                                |                                                                                                      | les or transfers of the subje                                                                                                                                       | _ · · · · ·                                                                                        | -                                                                                                                                                             | ctive date of this appr                                                  | aisal.                                                                                                                    |                                                       |
|                                                                                                                                                                                                                                                                                  | te N/A                                                                                               | Price                                                                                                                                                               |                                                                                                    | e(s) ASSESSOR                                                                                                                                                 | 0 CALEC OD TDAN                                                          | CEEDS OF THE SUBJECT                                                                                                      | T DDODEDTV                                            |
| Analysis of prior sale transfe<br>WITHIN THE PAST THRE                                                                                                                                                                                                                           |                                                                                                      |                                                                                                                                                                     |                                                                                                    | -                                                                                                                                                             |                                                                          | SFERS OF THE SUBJECT                                                                                                      |                                                       |
| COMPARABLES WITHIN                                                                                                                                                                                                                                                               |                                                                                                      | CANSI LICILLO TO FINIMA                                                                                                                                             | 011 00/11/2015 1 01                                                                                | N 90. THEILE HAVE DEL                                                                                                                                         | IN NO OTTIER SALE                                                        | LO OK TRANSI EKO OF T                                                                                                     | IIL .                                                 |
| OOM / HOUSES WITHIN                                                                                                                                                                                                                                                              | THE ENOT TEXES                                                                                       |                                                                                                                                                                     |                                                                                                    |                                                                                                                                                               |                                                                          |                                                                                                                           |                                                       |
| Offerings, options and contr                                                                                                                                                                                                                                                     | acts as of the effective date                                                                        | e of the appraisal N/A                                                                                                                                              |                                                                                                    |                                                                                                                                                               |                                                                          |                                                                                                                           |                                                       |
|                                                                                                                                                                                                                                                                                  |                                                                                                      |                                                                                                                                                                     |                                                                                                    |                                                                                                                                                               |                                                                          |                                                                                                                           |                                                       |
| Marketability Comments:                                                                                                                                                                                                                                                          | CONVENTIONAL FINANC                                                                                  | CING IS READILY AVAILA                                                                                                                                              | BLE AT RATES PU                                                                                    | IRCHASERS CONSIDER                                                                                                                                            | ATTRACTIVE AND                                                           | SELLERS OFTEN NEED                                                                                                        | TO NEGOTIATE                                          |
| A SALE ON FINANCE REL                                                                                                                                                                                                                                                            | LATED CONCESSIONS. I                                                                                 | HA, VA AND LAND CON                                                                                                                                                 | TRACTS AS WELL                                                                                     | AS CASH ARE ACCEPT                                                                                                                                            | ABLE ALTERNATIV                                                          | 'E TYPES OF FINANCING                                                                                                     | AVAILABLE IN                                          |
| THE CURRENT MARKET.                                                                                                                                                                                                                                                              | . TYPICAL MARKETING T                                                                                | TIME OF THREE TO SIX N                                                                                                                                              | MONTHS, ALTHOU                                                                                     | GH SOME PROPERTIES                                                                                                                                            | MAY EXCEED THA                                                           | AT TIME FRAME.                                                                                                            |                                                       |
|                                                                                                                                                                                                                                                                                  |                                                                                                      |                                                                                                                                                                     |                                                                                                    |                                                                                                                                                               |                                                                          |                                                                                                                           |                                                       |
|                                                                                                                                                                                                                                                                                  |                                                                                                      |                                                                                                                                                                     |                                                                                                    |                                                                                                                                                               |                                                                          |                                                                                                                           |                                                       |
| Cita Comment                                                                                                                                                                                                                                                                     | TE IO TVDIOAL FOR                                                                                    | THE ADEA NO ACT                                                                                                                                                     |                                                                                                    | NITE OF ENOPS AS                                                                                                                                              | LINACNITONACO                                                            | NOTED THE CUR                                                                                                             | OT 10 THE                                             |
| Site Comments: THE SI                                                                                                                                                                                                                                                            |                                                                                                      |                                                                                                                                                                     |                                                                                                    |                                                                                                                                                               |                                                                          |                                                                                                                           |                                                       |
| ONLY SINGLE FAMIL                                                                                                                                                                                                                                                                | Y HOME ON A COUR                                                                                     | RT OF 2-FAMILY DIVE                                                                                                                                                 | ELLINGS WHICH                                                                                      | 1 WILL IMPACT ITS                                                                                                                                             | MARKETABILIT                                                             | Y AND SALES PRICE                                                                                                         |                                                       |
|                                                                                                                                                                                                                                                                                  |                                                                                                      |                                                                                                                                                                     |                                                                                                    |                                                                                                                                                               |                                                                          |                                                                                                                           |                                                       |
| Improvement Comments:                                                                                                                                                                                                                                                            | THE SUBJECT IS CON                                                                                   | SIDERED TO BE IN POOI                                                                                                                                               | R CONDITION THI                                                                                    | E INTERIOR NEFDS A C                                                                                                                                          | OMPLETE RENOVA                                                           | ATION INCLUDING FLOO                                                                                                      | RING. KITCHEN                                         |
| BATH, PLUMBING, ELEC                                                                                                                                                                                                                                                             |                                                                                                      |                                                                                                                                                                     |                                                                                                    |                                                                                                                                                               |                                                                          |                                                                                                                           |                                                       |
| REPLACED, THERE IS M                                                                                                                                                                                                                                                             |                                                                                                      |                                                                                                                                                                     |                                                                                                    |                                                                                                                                                               |                                                                          |                                                                                                                           |                                                       |
| PLUMBING OR ELECTRIC                                                                                                                                                                                                                                                             | CAL IS OPERATIONAL. T                                                                                | HE WINDOWS WERE RE                                                                                                                                                  | CENTLY REPLACE                                                                                     | D. THERE IS DEBRIS IN                                                                                                                                         | N THE GARAGE TH                                                          | AT NEEDS TO BE REMOV                                                                                                      | /ED.                                                  |
| FEATURE                                                                                                                                                                                                                                                                          | SUBJECT                                                                                              | COMPARABLE S                                                                                                                                                        | SALE NO. 1                                                                                         | COMPARABLE                                                                                                                                                    | SALE NO. 2                                                               | COMPARABLE S                                                                                                              | ALE NO. 3                                             |
| 909 EVELYN CT                                                                                                                                                                                                                                                                    |                                                                                                      | 2565 RUSSELL ST                                                                                                                                                     |                                                                                                    | 3352 OAKWOOD                                                                                                                                                  |                                                                          | 2071 GARDEN CIR                                                                                                           |                                                       |
| Address ANN ARBOR                                                                                                                                                                                                                                                                |                                                                                                      | ANN ARBOR                                                                                                                                                           |                                                                                                    | ANN ARBOR                                                                                                                                                     |                                                                          | YPSILANTI                                                                                                                 |                                                       |
| Proximity to Subject                                                                                                                                                                                                                                                             |                                                                                                      | 0.50 miles NW                                                                                                                                                       |                                                                                                    | 4.23 miles SE                                                                                                                                                 |                                                                          | 0.44 miles NW                                                                                                             |                                                       |
| Sale Price                                                                                                                                                                                                                                                                       | \$                                                                                                   | \$                                                                                                                                                                  | 127,100                                                                                            | \$                                                                                                                                                            | 76,100                                                                   |                                                                                                                           | 129,000                                               |
|                                                                                                                                                                                                                                                                                  | \$ 0.00 sq. ft.                                                                                      | \$ 115.44 sq. ft.                                                                                                                                                   |                                                                                                    | \$ 67.17 sq. ft.                                                                                                                                              |                                                                          | \$ 126.47 sq. ft.                                                                                                         |                                                       |
| Data Source(s)                                                                                                                                                                                                                                                                   |                                                                                                      | MLS/ASSESSOR                                                                                                                                                        |                                                                                                    | MLS/ASSESSOR                                                                                                                                                  |                                                                          | MLS/ASSESSOR                                                                                                              |                                                       |
| Verification Source(s)                                                                                                                                                                                                                                                           | DECODIDATION                                                                                         | MLS#543236812                                                                                                                                                       | /\                                                                                                 | MLS#543233232                                                                                                                                                 |                                                                          | MLS#543234154                                                                                                             |                                                       |
| VALUE ADJUSTMENTS Sale or Financing                                                                                                                                                                                                                                              | DESCRIPTION                                                                                          | DESCRIPTION FHA                                                                                                                                                     | +(-) \$ Adjustment                                                                                 | DESCRIPTION CASH                                                                                                                                              | +(-) \$ Adjustment                                                       | DESCRIPTION CONVENTIONAL                                                                                                  | +(-) \$ Adjustment                                    |
| Concessions                                                                                                                                                                                                                                                                      |                                                                                                      | COSTS PAID                                                                                                                                                          | -6 6/6                                                                                             | NO COSTS                                                                                                                                                      |                                                                          | NO COSTS                                                                                                                  |                                                       |
| Date of Sale/Time                                                                                                                                                                                                                                                                |                                                                                                      | CLS.04/01/16                                                                                                                                                        | -0,040                                                                                             | CLS.09/29/15                                                                                                                                                  |                                                                          | CLS.09/25/2015                                                                                                            |                                                       |
| Location                                                                                                                                                                                                                                                                         | RES/MULTI-FAM                                                                                        | RES/MULTI-FAM                                                                                                                                                       |                                                                                                    | RES/MULTI-FAM                                                                                                                                                 |                                                                          | RES/MULTI-FAM                                                                                                             |                                                       |
| Leasehold/Fee Simple                                                                                                                                                                                                                                                             | FEE SIMPLE                                                                                           | FEE SIMPLE                                                                                                                                                          |                                                                                                    | FEE SIMPLE                                                                                                                                                    |                                                                          | FEE SIMPLE                                                                                                                |                                                       |
| Site                                                                                                                                                                                                                                                                             | 73 X 90                                                                                              | 60x170                                                                                                                                                              | 0                                                                                                  | 66X132                                                                                                                                                        | 0                                                                        | 65X68                                                                                                                     | (                                                     |
| View                                                                                                                                                                                                                                                                             | RES/AVG                                                                                              | RES/AVG                                                                                                                                                             |                                                                                                    | RES/AVG                                                                                                                                                       |                                                                          | RES/AVG                                                                                                                   |                                                       |
| Design (Style)                                                                                                                                                                                                                                                                   | 1 STY                                                                                                | 1 STY                                                                                                                                                               |                                                                                                    | 1.5 STY                                                                                                                                                       |                                                                          | 1 STY                                                                                                                     |                                                       |
| Quality of Construction                                                                                                                                                                                                                                                          | FACE BRICK                                                                                           | VINYL                                                                                                                                                               | -1,000                                                                                             | ALUMINUM                                                                                                                                                      | 0                                                                        | BV                                                                                                                        | -3,000                                                |
| Actual Age                                                                                                                                                                                                                                                                       | 1995                                                                                                 | 1994                                                                                                                                                                | 0                                                                                                  | 1942                                                                                                                                                          | 0                                                                        | 1971                                                                                                                      | (                                                     |
| Condition                                                                                                                                                                                                                                                                        | POOR                                                                                                 | AVERAGE                                                                                                                                                             | -35,000                                                                                            | POOR                                                                                                                                                          |                                                                          | AVERAGE                                                                                                                   | -35,000                                               |
| Above Grade<br>Room Count                                                                                                                                                                                                                                                        | Total Bdrms. Baths                                                                                   | Total Bdrms. Baths                                                                                                                                                  |                                                                                                    | Total Bdrms. Baths                                                                                                                                            |                                                                          | Total Bdrms. Baths                                                                                                        |                                                       |
| Room Count                                                                                                                                                                                                                                                                       | 5 3 1                                                                                                | 6 3 1                                                                                                                                                               | 0                                                                                                  | 5 3 1                                                                                                                                                         |                                                                          | 5 3 1                                                                                                                     |                                                       |
| 1                                                                                                                                                                                                                                                                                |                                                                                                      | 1,101 sq. ft.                                                                                                                                                       | 0                                                                                                  | ,                                                                                                                                                             |                                                                          | ,                                                                                                                         | 4,000                                                 |
| Gross Living Area 25.00                                                                                                                                                                                                                                                          | 1,182 sq. ft.                                                                                        |                                                                                                                                                                     | -6.000                                                                                             | UNFINISHED                                                                                                                                                    | -5,000                                                                   | PT.FINISHED                                                                                                               | -6,000                                                |
|                                                                                                                                                                                                                                                                                  | 1,182 sq. ft.<br>NONE                                                                                | PT.FINISHED                                                                                                                                                         | 0,000                                                                                              |                                                                                                                                                               |                                                                          | BASEMENT                                                                                                                  |                                                       |
| Basement & Finished<br>Rooms Below Grade                                                                                                                                                                                                                                         | NONE                                                                                                 | PT.FINISHED<br>BASEMENT                                                                                                                                             |                                                                                                    | BASEMENT                                                                                                                                                      |                                                                          |                                                                                                                           |                                                       |
| Basement & Finished Rooms Below Grade Functional Utility                                                                                                                                                                                                                         | NONE<br>AVERAGE                                                                                      | PT.FINISHED BASEMENT AVERAGE                                                                                                                                        |                                                                                                    | AVERAGE                                                                                                                                                       |                                                                          | AVERAGE                                                                                                                   |                                                       |
| Basement & Finished Rooms Below Grade Functional Utility Heating/Cooling                                                                                                                                                                                                         | NONE  AVERAGE FWA/NONE                                                                               | PT.FINISHED<br>BASEMENT<br>AVERAGE<br>FWA/NONE                                                                                                                      | 0,000                                                                                              | AVERAGE<br>FWA/NONE                                                                                                                                           |                                                                          | AVERAGE<br>FWA/NONE                                                                                                       |                                                       |
| Basement & Finished Rooms Below Grade Functional Utility Heating/Cooling Energy Efficient Items                                                                                                                                                                                  | AVERAGE<br>FWA/NONE<br>UPD.WNDS                                                                      | PT.FINISHED BASEMENT AVERAGE FWA/NONE UPD.WNDS                                                                                                                      | ,                                                                                                  | AVERAGE<br>FWA/NONE<br>UPD.WNDS                                                                                                                               |                                                                          | AVERAGE<br>FWA/NONE<br>UPD.WNDS                                                                                           | F 000                                                 |
| Basement & Finished Rooms Below Grade Functional Utility Heating/Cooling Energy Efficient Items Garage/Carport                                                                                                                                                                   | AVERAGE<br>FWA/NONE<br>UPD.WNDS<br>1 CAR ATT                                                         | PT.FINISHED<br>BASEMENT<br>AVERAGE<br>FWA/NONE<br>UPD.WNDS<br>NONE                                                                                                  | 5,000                                                                                              | AVERAGE FWA/NONE UPD.WNDS 1 CAR ATT                                                                                                                           |                                                                          | AVERAGE<br>FWA/NONE<br>UPD.WNDS<br>NONE                                                                                   | 5,000                                                 |
| Basement & Finished Rooms Below Grade Functional Utility Heating/Cooling Energy Efficient Items Garage/Carport Porch/Patio/Deck                                                                                                                                                  | AVERAGE FWA/NONE UPD.WNDS 1 CAR ATT PORCH                                                            | PT.FINISHED BASEMENT AVERAGE FWA/NONE UPD.WNDS NONE DECK                                                                                                            | 5,000                                                                                              | AVERAGE<br>FWA/NONE<br>UPD.WNDS<br>1 CAR ATT<br>PORCH                                                                                                         |                                                                          | AVERAGE FWA/NONE UPD.WNDS NONE PORCH                                                                                      | 5,000                                                 |
| Basement & Finished Rooms Below Grade Functional Utility Heating/Cooling Energy Efficient Items Garage/Carport                                                                                                                                                                   | AVERAGE<br>FWA/NONE<br>UPD.WNDS<br>1 CAR ATT                                                         | PT.FINISHED<br>BASEMENT<br>AVERAGE<br>FWA/NONE<br>UPD.WNDS<br>NONE                                                                                                  | 5,000                                                                                              | AVERAGE FWA/NONE UPD.WNDS 1 CAR ATT                                                                                                                           |                                                                          | AVERAGE<br>FWA/NONE<br>UPD.WNDS<br>NONE                                                                                   | 5,000                                                 |
| Basement & Finished Rooms Below Grade Functional Utility Heating/Cooling Energy Efficient Items Garage/Carport Porch/Patio/Deck                                                                                                                                                  | AVERAGE FWA/NONE UPD.WNDS 1 CAR ATT PORCH                                                            | PT.FINISHED BASEMENT AVERAGE FWA/NONE UPD.WNDS NONE DECK                                                                                                            | 5,000                                                                                              | AVERAGE<br>FWA/NONE<br>UPD.WNDS<br>1 CAR ATT<br>PORCH                                                                                                         |                                                                          | AVERAGE FWA/NONE UPD.WNDS NONE PORCH                                                                                      | 5,000                                                 |
| Basement & Finished Rooms Below Grade Functional Utility Heating/Cooling Energy Efficient Items Garage/Carport Porch/Patio/Deck                                                                                                                                                  | AVERAGE FWA/NONE UPD.WNDS 1 CAR ATT PORCH                                                            | PT.FINISHED BASEMENT AVERAGE FWA/NONE UPD.WNDS NONE DECK                                                                                                            | 5,000                                                                                              | AVERAGE FWA/NONE UPD.WNDS 1 CAR ATT PORCH                                                                                                                     | 5,000                                                                    | AVERAGE FWA/NONE UPD.WNDS NONE PORCH NONE                                                                                 | 5,000                                                 |
| Basement & Finished Rooms Below Grade Functional Utility Heating/Cooling Energy Efficient Items Garage/Carport Porch/Patio/Deck AMENITIES                                                                                                                                        | AVERAGE FWA/NONE UPD.WNDS 1 CAR ATT PORCH                                                            | PT.FINISHED BASEMENT AVERAGE FWA/NONE UPD.WNDS NONE DECK NONE                                                                                                       | 5,000                                                                                              | AVERAGE FWA/NONE UPD.WNDS 1 CAR ATT PORCH NONE                                                                                                                | 5,000                                                                    | AVERAGE FWA/NONE UPD.WNDS NONE PORCH NONE                                                                                 |                                                       |
| Basement & Finished Rooms Below Grade Functional Utility Heating/Cooling Energy Efficient Items Garage/Carport Porch/Patio/Deck AMENITIES  Net Adjustment (Total)                                                                                                                | AVERAGE FWA/NONE UPD.WNDS 1 CAR ATT PORCH                                                            | PT.FINISHED BASEMENT AVERAGE FWA/NONE UPD.WNDS NONE DECK NONE                                                                                                       | 5,000<br>-1,500<br>45,146                                                                          | AVERAGE FWA/NONE UPD.WNDS 1 CAR ATT PORCH NONE  + X - \$                                                                                                      | ,                                                                        | AVERAGE FWA/NONE UPD.WNDS NONE PORCH NONE                                                                                 | 35,000                                                |
| Basement & Finished Rooms Below Grade Functional Utility Heating/Cooling Energy Efficient Items Garage/Carport Porch/Patio/Deck AMENITIES  Net Adjustment (Total) Adjusted Sale Price                                                                                            | AVERAGE FWA/NONE UPD.WNDS 1 CAR ATT PORCH NONE                                                       | PT.FINISHED BASEMENT AVERAGE FWA/NONE UPD.WNDS NONE DECK NONE  + X - \$ Net Adj35.5% Gross Adj. 43.4% \$                                                            | 5,000<br>-1,500<br>45,146<br>81,954                                                                | AVERAGE FWA/NONE UPD.WNDS 1 CAR ATT PORCH NONE  + X - \$ Net Adj6.6% Gross Adj. 6.6% \$                                                                       | 71,100                                                                   | AVERAGE FWA/NONE UPD.WNDS NONE PORCH NONE  + X - \$ Net Adj27.1% Gross Adj. 41.1% \$                                      | 35,000<br>94,000                                      |
| Basement & Finished Rooms Below Grade Functional Utility Heating/Cooling Energy Efficient Items Garage/Carport Porch/Patio/Deck AMENITIES  Net Adjustment (Total) Adjusted Sale Price of Comparables                                                                             | NONE  AVERAGE FWA/NONE UPD.WNDS 1 CAR ATT PORCH NONE                                                 | PT.FINISHED BASEMENT AVERAGE FWA/NONE UPD.WNDS NONE DECK NONE                                                                                                       | 5,000<br>-1,500<br>45,146<br>81,954<br>ALL COMPARA                                                 | AVERAGE FWA/NONE UPD.WNDS 1 CAR ATT PORCH NONE                                                                                                                | 71,100<br>ESSARY TO US                                                   | AVERAGE FWA/NONE UPD.WNDS NONE PORCH NONE  + X - \$ Net Adj27.1% Gross Adj. 41.1% \$ E TWO OLDER SALE                     | 35,000<br>94,000<br>S, COMPS                          |
| Basement & Finished Rooms Below Grade Functional Utility Heating/Cooling Energy Efficient Items Garage/Carport Porch/Patio/Deck AMENITIES  Net Adjustment (Total) Adjusted Sale Price of Comparables Summary of Sales Compari                                                    | AVERAGE FWA/NONE UPD.WNDS 1 CAR ATT PORCH NONE                                                       | PT.FINISHED BASEMENT AVERAGE FWA/NONE UPD.WNDS NONE DECK NONE                                                                                                       | 5,000<br>-1,500<br>45,146<br>81,954<br>ALL COMPARA<br>P TWO AND ON                                 | AVERAGE FWA/NONE UPD.WNDS 1 CAR ATT PORCH NONE  + X - \$ Net Adj6.6% \$ BLES. IT WAS NEC E COMP FROM A F                                                      | 71,100<br>ESSARY TO US<br>URTHER DISTA                                   | AVERAGE FWA/NONE UPD.WNDS NONE PORCH NONE  L + X - \$ Net Adj27.1% Gross Adj. 41.1% \$ E TWO OLDER SALE NCE THAN TYPICALI | 35,000<br>94,000<br>S, COMPS<br>LY DESIRED,           |
| Basement & Finished Rooms Below Grade Functional Utility Heating/Cooling Energy Efficient Items Garage/Carport Porch/Patio/Deck AMENITIES  Net Adjustment (Total) Adjusted Sale Price of Comparables Summary of Sales Compari TWO AND THREE AN COMP TWO DUE TO REO PROPERTIES, T | AVERAGE FWA/NONE UPD.WNDS 1 CAR ATT PORCH NONE  ison Approach EQUAL D ONE DIFFERENT A LACK OF RECENT | PT.FINISHED BASEMENT AVERAGE FWA/NONE UPD.WNDS NONE DECK NONE  Net Adj35.5% Gross Adj. 43.4% \$ WEIGHT GIVEN TO STYLE HOME, COMF SALES OF SIMILAR RE PAINTED AND TH | 5,000<br>-1,500<br>45,146<br>81,954<br>ALL COMPARA<br>P TWO AND ON<br>HOMES IN THE<br>E FLOORING R | AVERAGE FWA/NONE UPD.WNDS 1 CAR ATT PORCH NONE  + X - \$ Net Adj6.6% \$ Gross Adj. 6.6% \$ BLES. IT WAS NECE E COMP FROM A FIE SUBJECTS MARKIEPLACED, THEY AI | 71,100<br>ESSARY TO US<br>URTHER DISTAI<br>ET AREA. COMF<br>RE CONSIDERE | AVERAGE FWA/NONE UPD.WNDS NONE PORCH NONE   Let I                                                                         | 35,00<br>94,00<br>ES, COMPS<br>LY DESIRED,<br>SOLD AS |
| Basement & Finished Rooms Below Grade Functional Utility Heating/Cooling Energy Efficient Items Garage/Carport Porch/Patio/Deck AMENITIES  Net Adjustment (Total) Adjusted Sale Price of Comparables Summary of Sales Compari TWO AND THREE AN COMP TWO DUE TO                   | AVERAGE FWA/NONE UPD.WNDS 1 CAR ATT PORCH NONE  ison Approach EQUAL D ONE DIFFERENT A LACK OF RECENT | PT.FINISHED BASEMENT AVERAGE FWA/NONE UPD.WNDS NONE DECK NONE  Net Adj35.5% Gross Adj. 43.4% \$ WEIGHT GIVEN TO STYLE HOME, COMF SALES OF SIMILAR RE PAINTED AND TH | 5,000<br>-1,500<br>45,146<br>81,954<br>ALL COMPARA<br>P TWO AND ON<br>HOMES IN THE<br>E FLOORING R | AVERAGE FWA/NONE UPD.WNDS 1 CAR ATT PORCH NONE  + X - \$ Net Adj6.6% \$ Gross Adj. 6.6% \$ BLES. IT WAS NECE E COMP FROM A FIE SUBJECTS MARKIEPLACED, THEY AI | 71,100<br>ESSARY TO US<br>URTHER DISTAI<br>ET AREA. COMF<br>RE CONSIDERE | AVERAGE FWA/NONE UPD.WNDS NONE PORCH NONE   Let I                                                                         | 35,00<br>94,00<br>S, COMPS<br>LY DESIRED,<br>SOLD AS  |