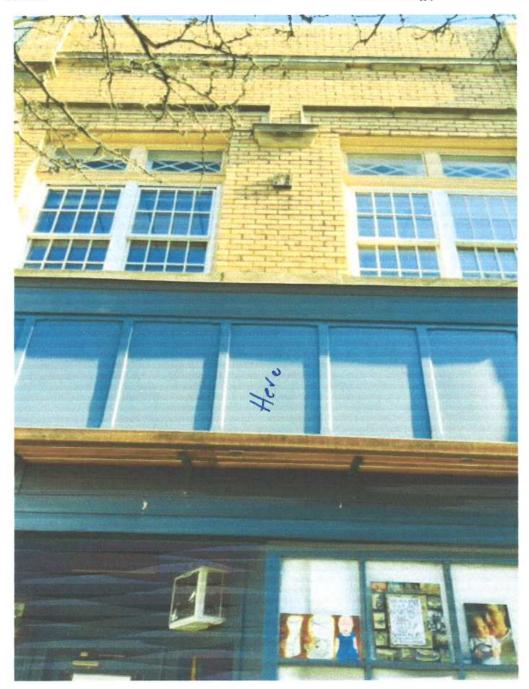

**Phone:** (734)668-0550 (734)709-9565

**BACKGROUND:** This two-story brick commercial vernacular building with two storefronts was constructed from 1906 to 1908. It features a brick cornice, stone trim, and some six-over-six windows on the second floor. The first occupant of 117, the west storefront, was M. Gauss, shoemaker.

#### STAFF FINDINGS

- 1. The proposed painted aluminum sign is 39" high and projects 37" from the face of the building. An internal mounting bracket is 20" wide where attached to the building, and the sign panels are presented at a 24° angle from each other, forming a triangle with the building. No sign lighting is proposed.
- 2. The placement of the sign within the sign band is appropriate. The triangular arrangement is unusual, but the size is relatively small, fits within the sign band, and its alignment is compatible with signs further east. If approved, staff would not consider this sign precedent setting for future staff approvals of projecting signs on this building (unless otherwise directed by the Commission).
- 3. The design and scale of the proposed projecting sign are appropriate, and the sign is compatible with the historic building and surrounding structures.