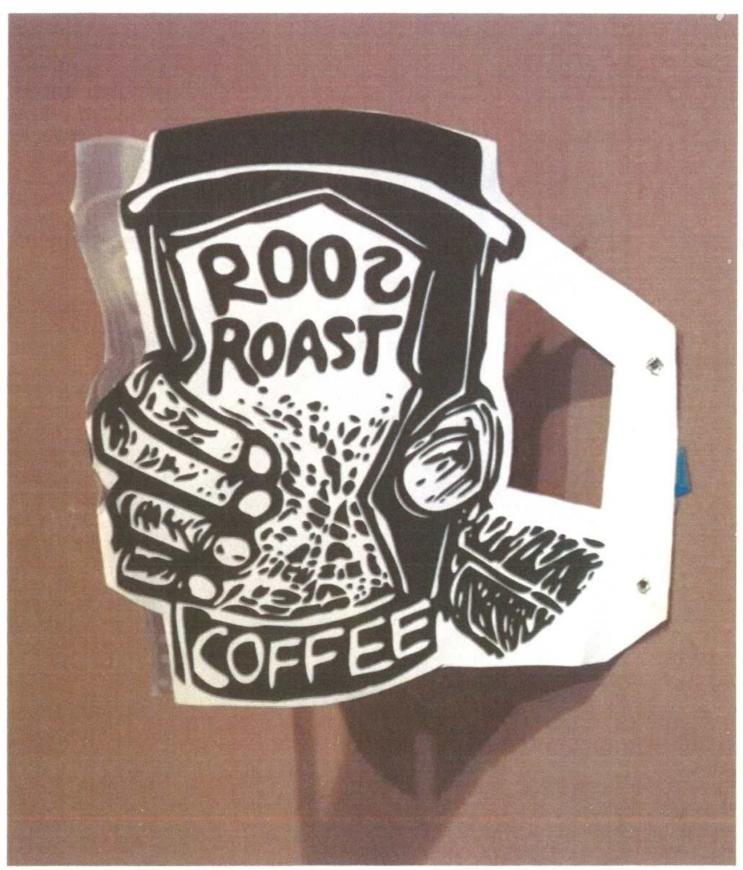

#### STAFF FINDINGS

- 1. The proposed painted aluminum sign is 39" high and projects 37" from the face of the building. An internal mounting bracket is 20" wide where attached to the building, and the sign panels are presented at a 24° angle from each other, forming a triangle with the building. No sign lighting is proposed.
- 2. The placement of the sign within the sign band is appropriate. The triangular arrangement is unusual, but the size is relatively small, fits within the sign band, and its alignment is compatible with signs further east. If approved, staff would not consider this sign precedent setting for future staff approvals of projecting signs on this building (unless otherwise directed by the Commission).
- 3. The design and scale of the proposed projecting sign are appropriate, and the sign is compatible with the historic building and surrounding structures.

| Section 5: Description of Proposed Changes (                                                                                                                                                                                                                                                                                                                                                                                                                                                                                                                                                                                                                                                                                                                                                                                                                                                                                                                                                                                                                                                                                                                                                                                                                                                                                                                                                                                                                                                                                                                                                                                                                                                                                                                                                                                                                                                                                                                                                                                                                                                                                   | attach additional sheets as necessary)                                                                                                  |
|--------------------------------------------------------------------------------------------------------------------------------------------------------------------------------------------------------------------------------------------------------------------------------------------------------------------------------------------------------------------------------------------------------------------------------------------------------------------------------------------------------------------------------------------------------------------------------------------------------------------------------------------------------------------------------------------------------------------------------------------------------------------------------------------------------------------------------------------------------------------------------------------------------------------------------------------------------------------------------------------------------------------------------------------------------------------------------------------------------------------------------------------------------------------------------------------------------------------------------------------------------------------------------------------------------------------------------------------------------------------------------------------------------------------------------------------------------------------------------------------------------------------------------------------------------------------------------------------------------------------------------------------------------------------------------------------------------------------------------------------------------------------------------------------------------------------------------------------------------------------------------------------------------------------------------------------------------------------------------------------------------------------------------------------------------------------------------------------------------------------------------|-----------------------------------------------------------------------------------------------------------------------------------------|
| 1. Provide a brief summary of proposed char<br>Mafches the existing                                                                                                                                                                                                                                                                                                                                                                                                                                                                                                                                                                                                                                                                                                                                                                                                                                                                                                                                                                                                                                                                                                                                                                                                                                                                                                                                                                                                                                                                                                                                                                                                                                                                                                                                                                                                                                                                                                                                                                                                                                                            | nges. add a Sign Aga whi<br>historic design The                                                                                         |
| a 7 Squar papaels - Qq                                                                                                                                                                                                                                                                                                                                                                                                                                                                                                                                                                                                                                                                                                                                                                                                                                                                                                                                                                                                                                                                                                                                                                                                                                                                                                                                                                                                                                                                                                                                                                                                                                                                                                                                                                                                                                                                                                                                                                                                                                                                                                         | meddle fourth Squa                                                                                                                      |
| from the Right Squa                                                                                                                                                                                                                                                                                                                                                                                                                                                                                                                                                                                                                                                                                                                                                                                                                                                                                                                                                                                                                                                                                                                                                                                                                                                                                                                                                                                                                                                                                                                                                                                                                                                                                                                                                                                                                                                                                                                                                                                                                                                                                                            | middle tourth Squa                                                                                                                      |
|                                                                                                                                                                                                                                                                                                                                                                                                                                                                                                                                                                                                                                                                                                                                                                                                                                                                                                                                                                                                                                                                                                                                                                                                                                                                                                                                                                                                                                                                                                                                                                                                                                                                                                                                                                                                                                                                                                                                                                                                                                                                                                                                |                                                                                                                                         |
| hand would ad +                                                                                                                                                                                                                                                                                                                                                                                                                                                                                                                                                                                                                                                                                                                                                                                                                                                                                                                                                                                                                                                                                                                                                                                                                                                                                                                                                                                                                                                                                                                                                                                                                                                                                                                                                                                                                                                                                                                                                                                                                                                                                                                | s. The is as Sign solted in to the war appeal of the curb appeal of Down town.                                                          |
| 1413 VIBVANT                                                                                                                                                                                                                                                                                                                                                                                                                                                                                                                                                                                                                                                                                                                                                                                                                                                                                                                                                                                                                                                                                                                                                                                                                                                                                                                                                                                                                                                                                                                                                                                                                                                                                                                                                                                                                                                                                                                                                                                                                                                                                                                   | Lown town.                                                                                                                              |
| 4. Attach any additional information that will the second state of | anges? Previous business in Competitive business in Sign 75 ver a Sign 75 ver accorded to Brand.  Stut a Sign 75 ver accorded to Brand. |
|                                                                                                                                                                                                                                                                                                                                                                                                                                                                                                                                                                                                                                                                                                                                                                                                                                                                                                                                                                                                                                                                                                                                                                                                                                                                                                                                                                                                                                                                                                                                                                                                                                                                                                                                                                                                                                                                                                                                                                                                                                                                                                                                | ty, including at least one general photo and de                                                                                         |
| ( v                                                                                                                                                                                                                                                                                                                                                                                                                                                                                                                                                                                                                                                                                                                                                                                                                                                                                                                                                                                                                                                                                                                                                                                                                                                                                                                                                                                                                                                                                                                                                                                                                                                                                                                                                                                                                                                                                                                                                                                                                                                                                                                            |                                                                                                                                         |
| 5. Attach photographs of the existing propert photos of proposed work area.                                                                                                                                                                                                                                                                                                                                                                                                                                                                                                                                                                                                                                                                                                                                                                                                                                                                                                                                                                                                                                                                                                                                                                                                                                                                                                                                                                                                                                                                                                                                                                                                                                                                                                                                                                                                                                                                                                                                                                                                                                                    |                                                                                                                                         |
| 5. Attach photographs of the existing propert photos of proposed work area.  STAF                                                                                                                                                                                                                                                                                                                                                                                                                                                                                                                                                                                                                                                                                                                                                                                                                                                                                                                                                                                                                                                                                                                                                                                                                                                                                                                                                                                                                                                                                                                                                                                                                                                                                                                                                                                                                                                                                                                                                                                                                                              | ty, including at least one general photo and de                                                                                         |
| 5. Attach photographs of the existing propert photos of proposed work area.  STAF  Date Submitted:                                                                                                                                                                                                                                                                                                                                                                                                                                                                                                                                                                                                                                                                                                                                                                                                                                                                                                                                                                                                                                                                                                                                                                                                                                                                                                                                                                                                                                                                                                                                                                                                                                                                                                                                                                                                                                                                                                                                                                                                                             | ty, including at least one general photo and de  FF USE ONLY  Application toStaff or                                                    |
| 5. Attach photographs of the existing propert photos of proposed work area.  STAF  Date Submitted:  Project No.: HDC                                                                                                                                                                                                                                                                                                                                                                                                                                                                                                                                                                                                                                                                                                                                                                                                                                                                                                                                                                                                                                                                                                                                                                                                                                                                                                                                                                                                                                                                                                                                                                                                                                                                                                                                                                                                                                                                                                                                                                                                           | ty, including at least one general photo and de  FF USE ONLY  Application toStaff or  Fee Paid:                                         |
| 5. Attach photographs of the existing propert photos of proposed work area.  STAF  Date Submitted:  Project No.: HDC  Pre-filing Staff Reviewer & Date:                                                                                                                                                                                                                                                                                                                                                                                                                                                                                                                                                                                                                                                                                                                                                                                                                                                                                                                                                                                                                                                                                                                                                                                                                                                                                                                                                                                                                                                                                                                                                                                                                                                                                                                                                                                                                                                                                                                                                                        | ty, including at least one general photo and de                                                                                         |