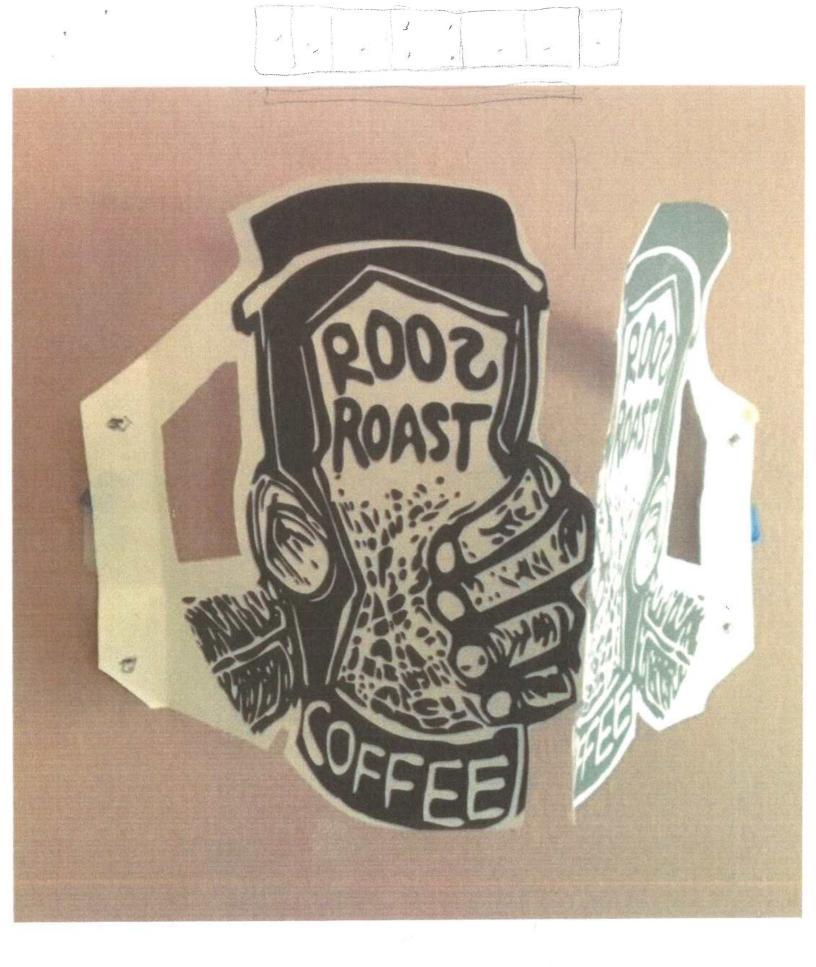

#### STAFF FINDINGS

- 1. The proposed painted aluminum sign is 39" high and projects 37" from the face of the building. An internal mounting bracket is 20" wide where attached to the building, and the sign panels are presented at a 24° angle from each other, forming a triangle with the building. No sign lighting is proposed.
- 2. The placement of the sign within the sign band is appropriate. The triangular arrangement is unusual, but the size is relatively small, fits within the sign band, and its alignment is compatible with signs further east. If approved, staff would not consider this sign precedent setting for future staff approvals of projecting signs on this building (unless otherwise directed by the Commission).
- 3. The design and scale of the proposed projecting sign are appropriate, and the sign is compatible with the historic building and surrounding structures.

| Section 5: Description of Proposed Changes (                                                                                                                                                                                                                                                                                                                                                                                                                                                                                                                                                                                                                                                                                                                                                                                                                                                                                                                                                                                                                                                                                                                                                                                                                                                                                                                                                                                                                                                                                                                                                                                                                                                                                                                                                                                                                                                                                                                                                                                                                                                                                   | attach additional sheets as necessary)                                                                                                  |
|--------------------------------------------------------------------------------------------------------------------------------------------------------------------------------------------------------------------------------------------------------------------------------------------------------------------------------------------------------------------------------------------------------------------------------------------------------------------------------------------------------------------------------------------------------------------------------------------------------------------------------------------------------------------------------------------------------------------------------------------------------------------------------------------------------------------------------------------------------------------------------------------------------------------------------------------------------------------------------------------------------------------------------------------------------------------------------------------------------------------------------------------------------------------------------------------------------------------------------------------------------------------------------------------------------------------------------------------------------------------------------------------------------------------------------------------------------------------------------------------------------------------------------------------------------------------------------------------------------------------------------------------------------------------------------------------------------------------------------------------------------------------------------------------------------------------------------------------------------------------------------------------------------------------------------------------------------------------------------------------------------------------------------------------------------------------------------------------------------------------------------|-----------------------------------------------------------------------------------------------------------------------------------------|
| 1. Provide a brief summary of proposed char<br>Mafches the existing                                                                                                                                                                                                                                                                                                                                                                                                                                                                                                                                                                                                                                                                                                                                                                                                                                                                                                                                                                                                                                                                                                                                                                                                                                                                                                                                                                                                                                                                                                                                                                                                                                                                                                                                                                                                                                                                                                                                                                                                                                                            | nges. add a Sign Aga whi<br>historic design The                                                                                         |
| a 7 Squar papaels - Qq                                                                                                                                                                                                                                                                                                                                                                                                                                                                                                                                                                                                                                                                                                                                                                                                                                                                                                                                                                                                                                                                                                                                                                                                                                                                                                                                                                                                                                                                                                                                                                                                                                                                                                                                                                                                                                                                                                                                                                                                                                                                                                         | meddle fourth Squa                                                                                                                      |
| from the Right Squa                                                                                                                                                                                                                                                                                                                                                                                                                                                                                                                                                                                                                                                                                                                                                                                                                                                                                                                                                                                                                                                                                                                                                                                                                                                                                                                                                                                                                                                                                                                                                                                                                                                                                                                                                                                                                                                                                                                                                                                                                                                                                                            | middle tourth Squa                                                                                                                      |
|                                                                                                                                                                                                                                                                                                                                                                                                                                                                                                                                                                                                                                                                                                                                                                                                                                                                                                                                                                                                                                                                                                                                                                                                                                                                                                                                                                                                                                                                                                                                                                                                                                                                                                                                                                                                                                                                                                                                                                                                                                                                                                                                |                                                                                                                                         |
| hand would ad +                                                                                                                                                                                                                                                                                                                                                                                                                                                                                                                                                                                                                                                                                                                                                                                                                                                                                                                                                                                                                                                                                                                                                                                                                                                                                                                                                                                                                                                                                                                                                                                                                                                                                                                                                                                                                                                                                                                                                                                                                                                                                                                | s. The is as Sign solted in to the war appeal of the curb appeal of Down town.                                                          |
| 1413 VIBVANT                                                                                                                                                                                                                                                                                                                                                                                                                                                                                                                                                                                                                                                                                                                                                                                                                                                                                                                                                                                                                                                                                                                                                                                                                                                                                                                                                                                                                                                                                                                                                                                                                                                                                                                                                                                                                                                                                                                                                                                                                                                                                                                   | Lown town.                                                                                                                              |
| 4. Attach any additional information that will the second state of | anges? Previous business in Competitive business in Sign 75 ver a Sign 75 ver accorded to Brand.  Stut a Sign 75 ver accorded to Brand. |
|                                                                                                                                                                                                                                                                                                                                                                                                                                                                                                                                                                                                                                                                                                                                                                                                                                                                                                                                                                                                                                                                                                                                                                                                                                                                                                                                                                                                                                                                                                                                                                                                                                                                                                                                                                                                                                                                                                                                                                                                                                                                                                                                | ty, including at least one general photo and de                                                                                         |
| ( v                                                                                                                                                                                                                                                                                                                                                                                                                                                                                                                                                                                                                                                                                                                                                                                                                                                                                                                                                                                                                                                                                                                                                                                                                                                                                                                                                                                                                                                                                                                                                                                                                                                                                                                                                                                                                                                                                                                                                                                                                                                                                                                            |                                                                                                                                         |
| 5. Attach photographs of the existing propert photos of proposed work area.                                                                                                                                                                                                                                                                                                                                                                                                                                                                                                                                                                                                                                                                                                                                                                                                                                                                                                                                                                                                                                                                                                                                                                                                                                                                                                                                                                                                                                                                                                                                                                                                                                                                                                                                                                                                                                                                                                                                                                                                                                                    |                                                                                                                                         |
| 5. Attach photographs of the existing propert photos of proposed work area.  STAF                                                                                                                                                                                                                                                                                                                                                                                                                                                                                                                                                                                                                                                                                                                                                                                                                                                                                                                                                                                                                                                                                                                                                                                                                                                                                                                                                                                                                                                                                                                                                                                                                                                                                                                                                                                                                                                                                                                                                                                                                                              | ty, including at least one general photo and de                                                                                         |
| 5. Attach photographs of the existing propert photos of proposed work area.  STAF  Date Submitted:                                                                                                                                                                                                                                                                                                                                                                                                                                                                                                                                                                                                                                                                                                                                                                                                                                                                                                                                                                                                                                                                                                                                                                                                                                                                                                                                                                                                                                                                                                                                                                                                                                                                                                                                                                                                                                                                                                                                                                                                                             | ty, including at least one general photo and de  FF USE ONLY  Application toStaff or                                                    |
| 5. Attach photographs of the existing propert photos of proposed work area.  STAF  Date Submitted:  Project No.: HDC                                                                                                                                                                                                                                                                                                                                                                                                                                                                                                                                                                                                                                                                                                                                                                                                                                                                                                                                                                                                                                                                                                                                                                                                                                                                                                                                                                                                                                                                                                                                                                                                                                                                                                                                                                                                                                                                                                                                                                                                           | ty, including at least one general photo and de  FF USE ONLY  Application toStaff or  Fee Paid:                                         |
| 5. Attach photographs of the existing propert photos of proposed work area.  STAF  Date Submitted:  Project No.: HDC  Pre-filing Staff Reviewer & Date:                                                                                                                                                                                                                                                                                                                                                                                                                                                                                                                                                                                                                                                                                                                                                                                                                                                                                                                                                                                                                                                                                                                                                                                                                                                                                                                                                                                                                                                                                                                                                                                                                                                                                                                                                                                                                                                                                                                                                                        | ty, including at least one general photo and de                                                                                         |