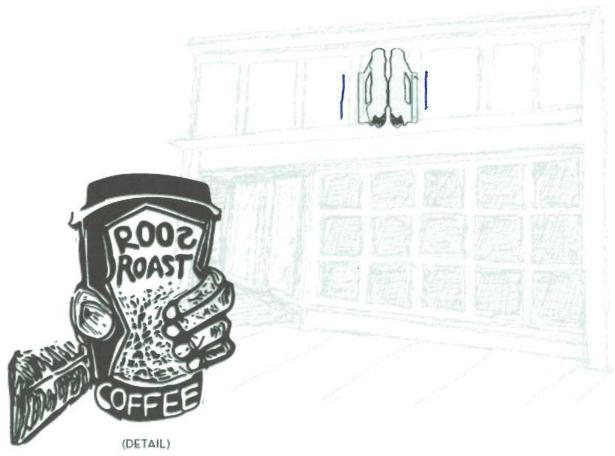

**LOCATION:** The site is located on the north side of East Liberty between South Main and South Fourth Streets.

**APPLICATION:** The applicant seeks HDC approval install a new double-sided, 10 square foot projecting sign. The sign will be affixed via a bracket to the center of the sign band panel.

#### STAFF FINDINGS

- 1. The proposed painted aluminum sign is 39" high and projects 37" from the face of the building. An internal mounting bracket is 20" wide where attached to the building, and the sign panels are presented at a 24° angle from each other, forming a triangle with the building. No sign lighting is proposed.
- 2. The placement of the sign within the sign band is appropriate. The triangular arrangement is unusual, but the size is relatively small, fits within the sign band, and its alignment is compatible with signs further east. If approved, staff would not consider this sign precedent setting for future staff approvals of projecting signs on this building (unless otherwise directed by the Commission).
- 3. The design and scale of the proposed projecting sign are appropriate, and the sign is compatible with the historic building and surrounding structures.