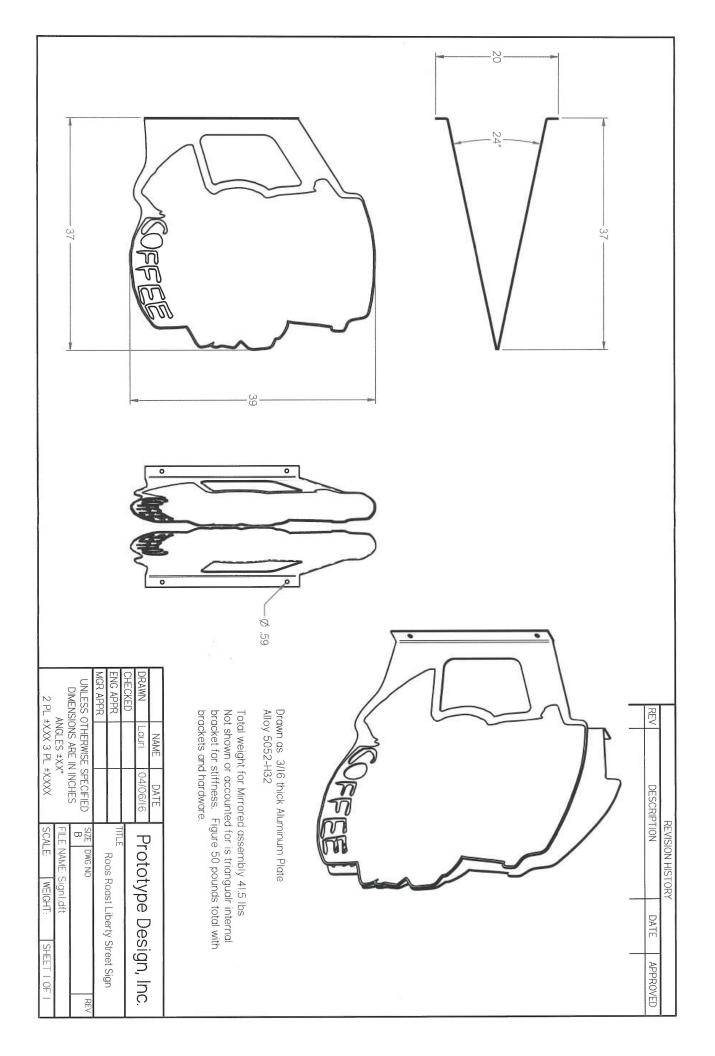

#### STAFF FINDINGS

- 1. The proposed painted aluminum sign is 39" high and projects 37" from the face of the building. An internal mounting bracket is 20" wide where attached to the building, and the sign panels are presented at a 24° angle from each other, forming a triangle with the building. No sign lighting is proposed.
- 2. The placement of the sign within the sign band is appropriate. The triangular arrangement is unusual, but the size is relatively small, fits within the sign band, and its alignment is compatible with signs further east. If approved, staff would not consider this sign precedent setting for future staff approvals of projecting signs on this building (unless otherwise directed by the Commission).
- 3. The design and scale of the proposed projecting sign are appropriate, and the sign is compatible with the historic building and surrounding structures.