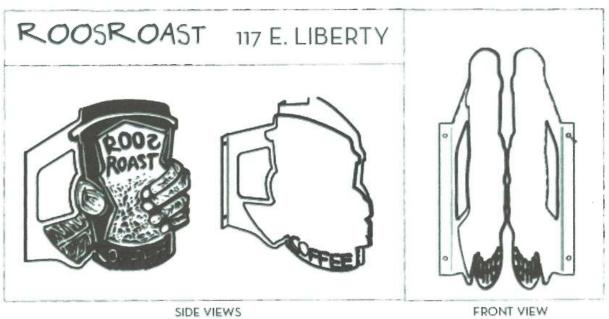

**LOCATION:** The site is located on the north side of East Liberty between South Main and South Fourth Streets.

**APPLICATION:** The applicant seeks HDC approval install a new double-sided, 10 square foot projecting sign. The sign will be affixed via a bracket to the center of the sign band panel.

#### STAFF FINDINGS

- 1. The proposed painted aluminum sign is 39" high and projects 37" from the face of the building. An internal mounting bracket is 20" wide where attached to the building, and the sign panels are presented at a 24° angle from each other, forming a triangle with the building. No sign lighting is proposed.
- 2. The placement of the sign within the sign band is appropriate. The triangular arrangement is unusual, but the size is relatively small, fits within the sign band, and its alignment is compatible with signs further east. If approved, staff would not consider this sign precedent setting for future staff approvals of projecting signs on this building (unless otherwise directed by the Commission).
- 3. The design and scale of the proposed projecting sign are appropriate, and the sign is compatible with the historic building and surrounding structures.