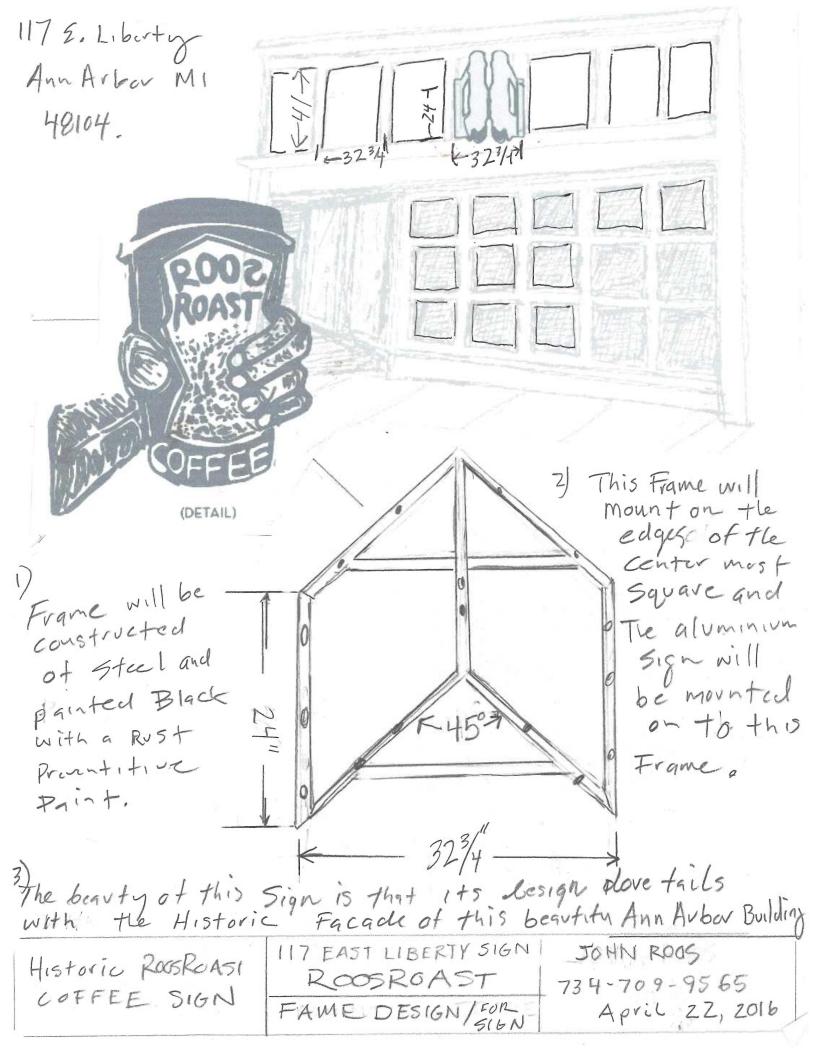

**LOCATION:** The site is located on the north side of East Liberty between South Main and South Fourth Streets.

**APPLICATION:** The applicant seeks HDC approval install a new double-sided, 10 square foot projecting sign. The sign will be affixed via a bracket to the center of the sign band panel.

#### STAFF FINDINGS

- 1. The proposed painted aluminum sign is 39" high and projects 37" from the face of the building. An internal mounting bracket is 20" wide where attached to the building, and the sign panels are presented at a 24° angle from each other, forming a triangle with the building. No sign lighting is proposed.
- 2. The placement of the sign within the sign band is appropriate. The triangular arrangement is unusual, but the size is relatively small, fits within the sign band, and its alignment is compatible with signs further east. If approved, staff would not consider this sign precedent setting for future staff approvals of projecting signs on this building (unless otherwise directed by the Commission).
- 3. The design and scale of the proposed projecting sign are appropriate, and the sign is compatible with the historic building and surrounding structures.