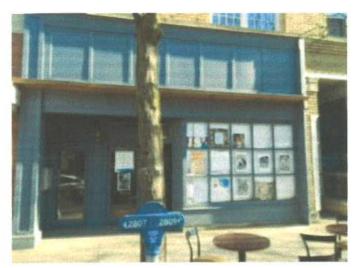

**Phone:** (734)668-0550 (734)709-9565

**BACKGROUND:** This two-story brick commercial vernacular building with two storefronts was constructed from 1906 to 1908. It features a brick cornice, stone trim, and some six-over-six windows on the second floor. The first occupant of 117, the west storefront, was M. Gauss, shoemaker.

**LOCATION:** The site is located on the north side of East Liberty between South Main and South Fourth Streets.

**APPLICATION:** The applicant seeks HDC approval install a new double-sided, 10 square foot projecting sign. The sign will be affixed via a bracket to the center of the sign band panel.

#### STAFF FINDINGS

- 1. The proposed painted aluminum sign is 39" high and projects 37" from the face of the building. An internal mounting bracket is 20" wide where attached to the building, and the sign panels are presented at a 24° angle from each other, forming a triangle with the building. No sign lighting is proposed.
- 2. The placement of the sign within the sign band is appropriate. The triangular arrangement is unusual, but the size is relatively small, fits within the sign band, and its alignment is compatible with signs further east. If approved, staff would not consider this sign precedent setting for future staff approvals of projecting signs on this building (unless otherwise directed by the Commission).
- 3. The design and scale of the proposed projecting sign are appropriate, and the sign is compatible with the historic building and surrounding structures.