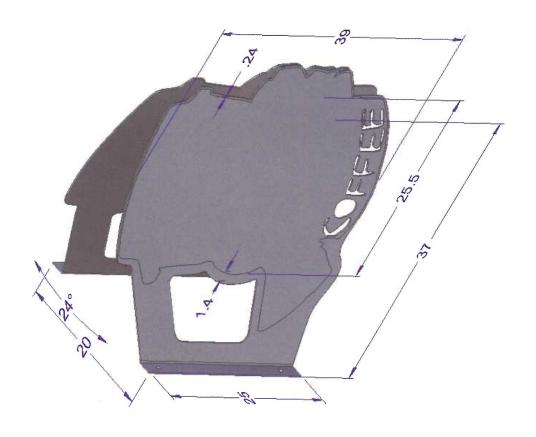

#### STAFF FINDINGS

- 1. The proposed painted aluminum sign is 39" high and projects 37" from the face of the building. An internal mounting bracket is 20" wide where attached to the building, and the sign panels are presented at a 24° angle from each other, forming a triangle with the building. No sign lighting is proposed.
- 2. The placement of the sign within the sign band is appropriate. The triangular arrangement is unusual, but the size is relatively small, fits within the sign band, and its alignment is compatible with signs further east. If approved, staff would not consider this sign precedent setting for future staff approvals of projecting signs on this building (unless otherwise directed by the Commission).
- 3. The design and scale of the proposed projecting sign are appropriate, and the sign is compatible with the historic building and surrounding structures.