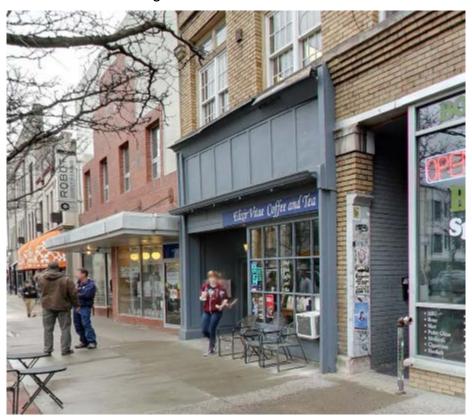

**Phone:** (734)668-0550 (734)709-9565

**BACKGROUND:** This two-story brick commercial vernacular building with two storefronts was constructed from 1906 to 1908. It features a brick cornice, stone trim, and some six-over-six windows on the second floor. The first occupant of 117, the west storefront, was M. Gauss, shoemaker.

**LOCATION:** The site is located on the north side of East Liberty between South Main and South Fourth Streets.

**APPLICATION:** The applicant seeks HDC approval install a new double-sided, 10 square foot projecting sign. The sign will be affixed via a bracket to the center of the sign band panel.

**ATTACHMENTS:** application, drawings, photos

November 2015 Google Streetview

4.19.16

City of Ann Arbor HDC 16.062 4/18/16