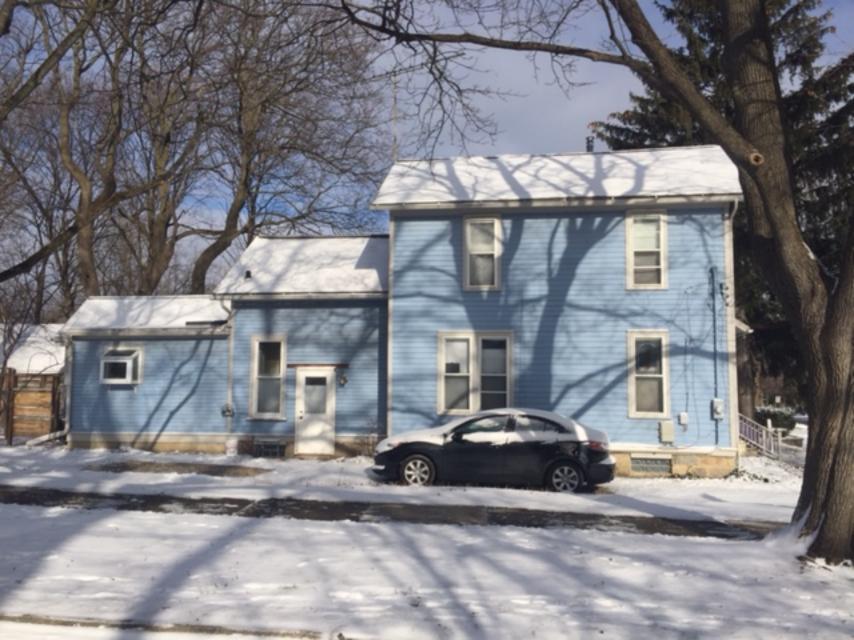

BACKGROUND: This two-story gable-fronter appears in the 1892 Polk City Directory as 64 Seventh Street, the home of teacher Carl Leutwein, and boarder Victoria T. Leutwein. Steamfitter John Weber and his wife Lydia rented the house in 1903, and by 1910 John and Josephine Gauss lived there, where members of the Gauss family stayed until at least 1940. The first Sanborn Fire Insurance map that the property is shown on is from 1925, when the lot was approximately six times as large as it is today. The 1925 form of the house, with a two-story main house block with a narrower, tall one-story addition behind, and a lower one-story addition behind that. Those forms are still readily visible, though the southwest corner between the two rear additions has been filled in (where the garden window projects out). The house features both Italianate (wide board trim in the eaves) and Queen Ann (gable and porch spindle work) detailing. It has a cut stone foundation and one-over-one double hung windows.

**LOCATION:** The site is located on the west side of S. Seventh Street, south of Jefferson Court and north of Lutz (northwest corner S. Seventh and Lutz intersection).

**APPLICATION:** The applicant seeks HDC approval to raise the roof on a rear wing to renovate an existing bathroom with angled ceiling into a master bathroom and laundry room with more usable floor area.