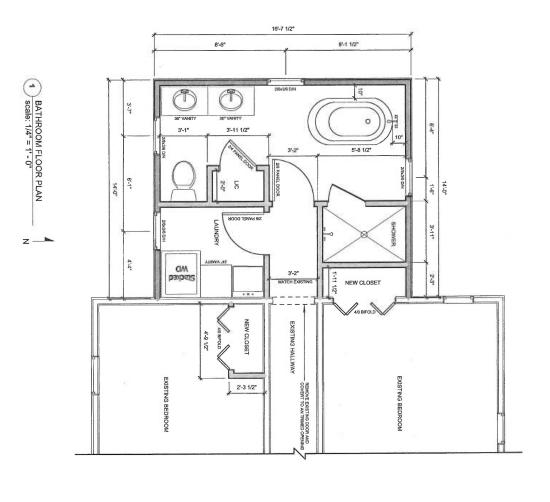

**LOCATION:** The site is located on the west side of S. Seventh Street, south of Jefferson Court and north of Lutz (northwest corner S. Seventh and Lutz intersection).

**APPLICATION:** The applicant seeks HDC approval to raise the roof on a rear wing to renovate an existing bathroom with angled ceiling into a master bathroom and laundry room with more usable floor area.

### STAFF FINDINGS:

- 1. The homeowner would like to raise the roof over the existing bathroom to renovate the area into a second-story master bathroom and laundry room. It would considerably expand the usable floor area by replacing the existing knee-walls with full height walls.
- 2. Materials include wood lap siding and architectural shingles to match the existing, and one-over-one Pella wood or aluminum clad windows (the narrative says the windows match the existing, but the Pella cut sheets specifies aluminum clad). The window proportions are what best distinguish the heightened addition from older additions and the main house they are considerably smaller and squarer than the tall, narrow double-hungs of original proportion on the remainder of the house. Staff has slight reservations about duplicating the wide board trim beneath the eaves, but feels the window proportions are adequate to make the heightened second floor read as a change to the structure.
- 3. Staff believes the work is sensitive to the neighborhood and generally meets the Ann Arbor Historic District Design Guidelines and the Secretary of the Interior's Guidelines and Standards for Rehabilitation.