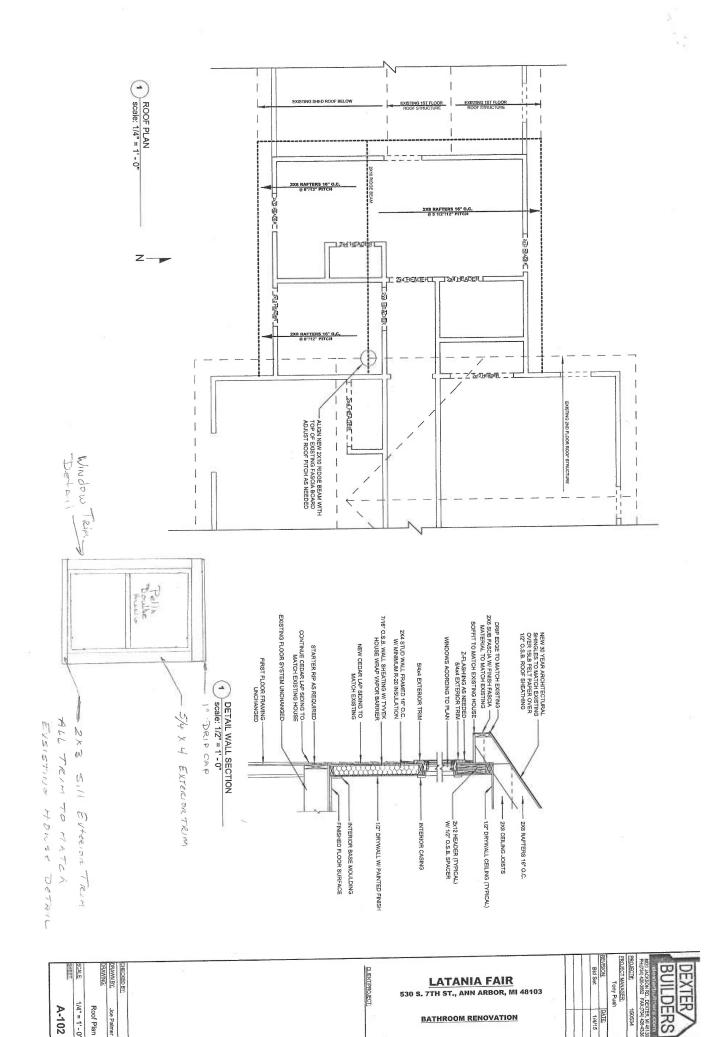

### STAFF FINDINGS:

- 1. The homeowner would like to raise the roof over the existing bathroom to renovate the area into a second-story master bathroom and laundry room. It would considerably expand the usable floor area by replacing the existing knee-walls with full height walls.
- 2. Materials include wood lap siding and architectural shingles to match the existing, and one-over-one Pella wood or aluminum clad windows (the narrative says the windows match the existing, but the Pella cut sheets specifies aluminum clad). The window proportions are what best distinguish the heightened addition from older additions and the main house they are considerably smaller and squarer than the tall, narrow double-hungs of original proportion on the remainder of the house. Staff has slight reservations about duplicating the wide board trim beneath the eaves, but feels the window proportions are adequate to make the heightened second floor read as a change to the structure.
- 3. Staff believes the work is sensitive to the neighborhood and generally meets the Ann Arbor Historic District Design Guidelines and the Secretary of the Interior's Guidelines and Standards for Rehabilitation.