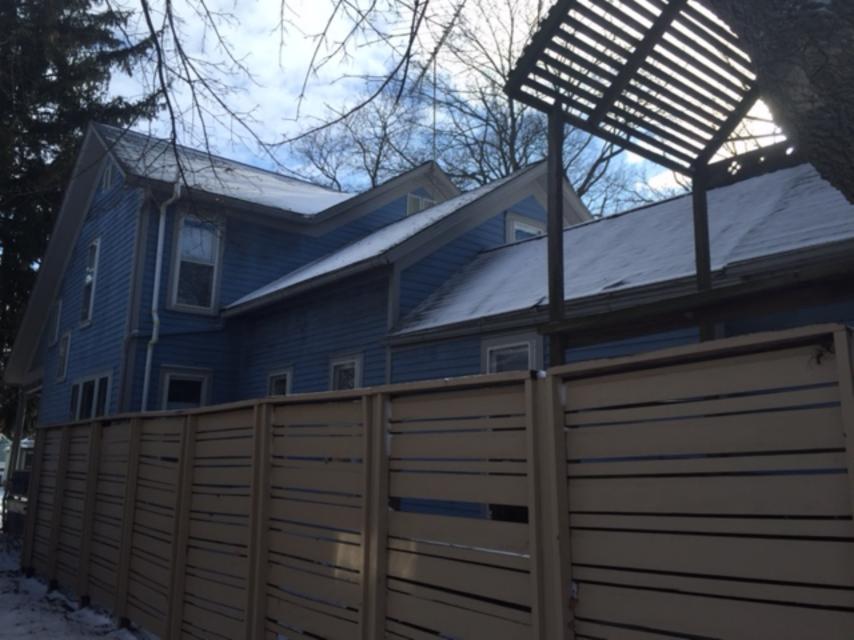

BACKGROUND: This two-story gable-fronter appears in the 1892 Polk City Directory as 64 Seventh Street, the home of teacher Carl Leutwein, and boarder Victoria T. Leutwein. Steamfitter John Weber and his wife Lydia rented the house in 1903, and by 1910 John and Josephine Gauss lived there, where members of the Gauss family stayed until at least 1940. The first Sanborn Fire Insurance map that the property is shown on is from 1925, when the lot was approximately six times as large as it is today. The 1925 form of the house, with a two-story main house block with a narrower, tall one-story addition behind, and a lower one-story addition behind that. Those forms are still readily visible, though the southwest corner between the two rear additions has been filled in (where the garden window projects out). The house features both Italianate (wide board trim in the eaves) and Queen Ann (gable and porch spindle work) detailing. It has a cut stone foundation and one-over-one double hung windows.

**LOCATION:** The site is located on the west side of S. Seventh Street, south of Jefferson Court and north of Lutz (northwest corner S. Seventh and Lutz intersection).

**APPLICATION:** The applicant seeks HDC approval to raise the roof on a rear wing to renovate an existing bathroom with angled ceiling into a master bathroom and laundry room with more usable floor area.

### STAFF FINDINGS:

- 1. The homeowner would like to raise the roof over the existing bathroom to renovate the area into a second-story master bathroom and laundry room. It would considerably expand the usable floor area by replacing the existing knee-walls with full height walls.
- 2. Materials include wood lap siding and architectural shingles to match the existing, and one-over-one Pella wood or aluminum clad windows (the narrative says the windows match the existing, but the Pella cut sheets specifies aluminum clad). The window proportions are what best distinguish the heightened addition from older additions and the main house they are considerably smaller and squarer than the tall, narrow double-hungs of original proportion on the remainder of the house. Staff has slight reservations about duplicating the wide board trim beneath the eaves, but feels the window proportions are adequate to make the heightened second floor read as a change to the structure.
- 3. Staff believes the work is sensitive to the neighborhood and generally meets the Ann Arbor Historic District Design Guidelines and the Secretary of the Interior's Guidelines and Standards for Rehabilitation.