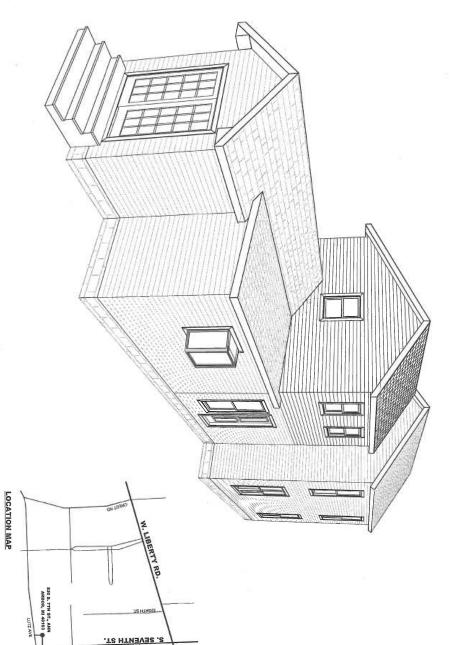

**LOCATION:** The site is located on the west side of S. Seventh Street, south of Jefferson Court and north of Lutz (northwest corner S. Seventh and Lutz intersection).

**APPLICATION:** The applicant seeks HDC approval to raise the roof on a rear wing to renovate an existing bathroom with angled ceiling into a master bathroom and laundry room with more usable floor area.

### STAFF FINDINGS:

- 1. The homeowner would like to raise the roof over the existing bathroom to renovate the area into a second-story master bathroom and laundry room. It would considerably expand the usable floor area by replacing the existing knee-walls with full height walls.
- 2. Materials include wood lap siding and architectural shingles to match the existing, and one-over-one Pella wood or aluminum clad windows (the narrative says the windows match the existing, but the Pella cut sheets specifies aluminum clad). The window proportions are what best distinguish the heightened addition from older additions and the main house they are considerably smaller and squarer than the tall, narrow double-hungs of original proportion on the remainder of the house. Staff has slight reservations about duplicating the wide board trim beneath the eaves, but feels the window proportions are adequate to make the heightened second floor read as a change to the structure.
- 3. Staff believes the work is sensitive to the neighborhood and generally meets the Ann Arbor Historic District Design Guidelines and the Secretary of the Interior's Guidelines and Standards for Rehabilitation.