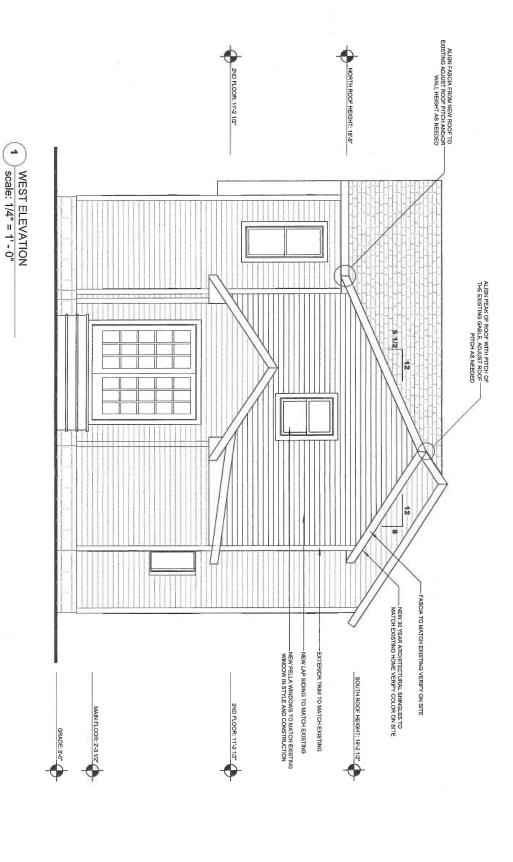

### STAFF FINDINGS:

- 1. The homeowner would like to raise the roof over the existing bathroom to renovate the area into a second-story master bathroom and laundry room. It would considerably expand the usable floor area by replacing the existing knee-walls with full height walls.
- 2. Materials include wood lap siding and architectural shingles to match the existing, and one-over-one Pella wood or aluminum clad windows (the narrative says the windows match the existing, but the Pella cut sheets specifies aluminum clad). The window proportions are what best distinguish the heightened addition from older additions and the main house they are considerably smaller and squarer than the tall, narrow double-hungs of original proportion on the remainder of the house. Staff has slight reservations about duplicating the wide board trim beneath the eaves, but feels the window proportions are adequate to make the heightened second floor read as a change to the structure.
- 3. Staff believes the work is sensitive to the neighborhood and generally meets the Ann Arbor Historic District Design Guidelines and the Secretary of the Interior's Guidelines and Standards for Rehabilitation.