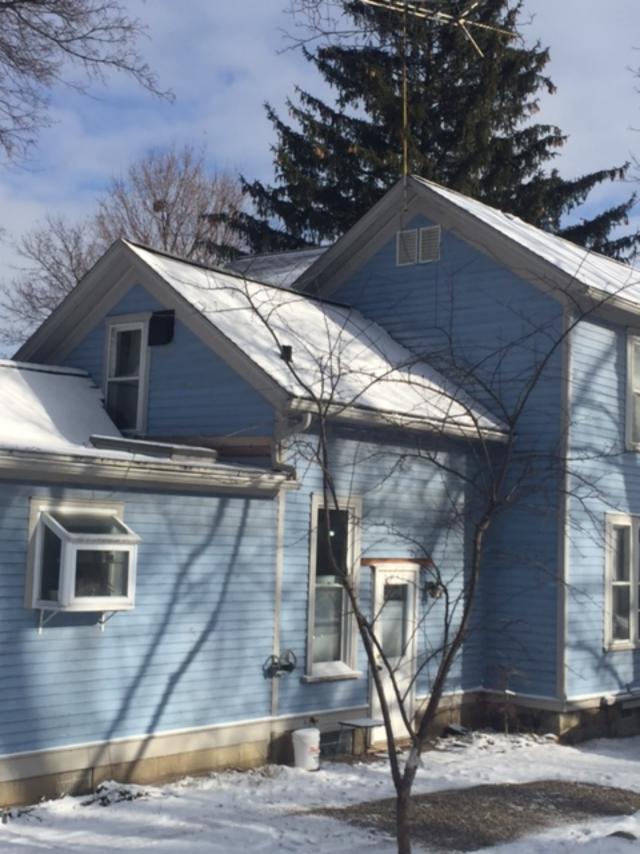

BACKGROUND: This two-story gable-fronter appears in the 1892 Polk City Directory as 64 Seventh Street, the home of teacher Carl Leutwein, and boarder Victoria T. Leutwein. Steamfitter John Weber and his wife Lydia rented the house in 1903, and by 1910 John and Josephine Gauss lived there, where members of the Gauss family stayed until at least 1940. The first Sanborn Fire Insurance map that the property is shown on is from 1925, when the lot was approximately six times as large as it is today. The 1925 form of the house, with a two-story main house block with a narrower, tall one-story addition behind, and a lower one-story addition behind that. Those forms are still readily visible, though the southwest corner between the two rear additions has been filled in (where the garden window projects out). The house features both Italianate (wide board trim in the eaves) and Queen Ann (gable and porch spindle work) detailing. It has a cut stone foundation and one-over-one double hung windows.

**LOCATION:** The site is located on the west side of S. Seventh Street, south of Jefferson Court and north of Lutz (northwest corner S. Seventh and Lutz intersection).

**APPLICATION:** The applicant seeks HDC approval to raise the roof on a rear wing to renovate an existing bathroom with angled ceiling into a master bathroom and laundry room with more usable floor area.

ATTACHMENTS: Application, drawings, window schedule, photos.

530 S. Seventh Street