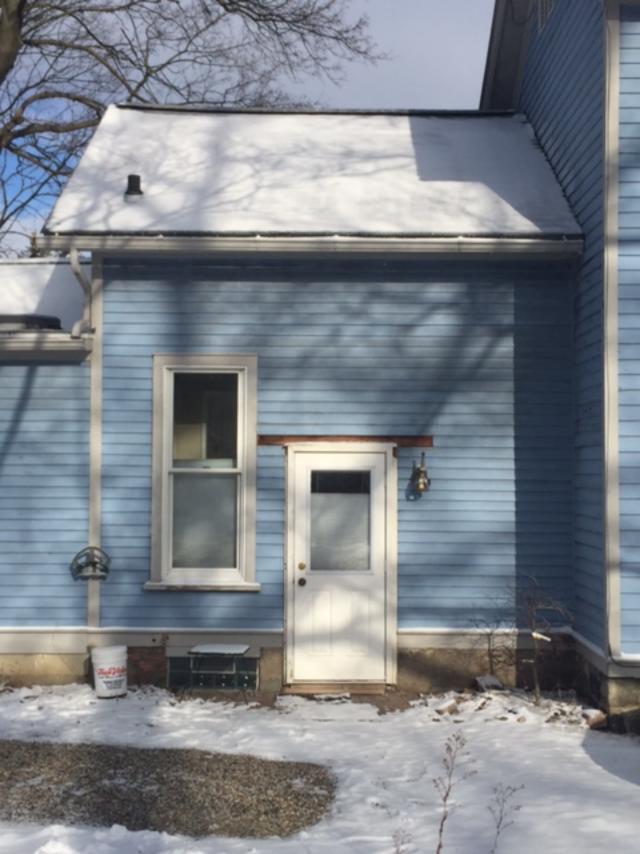

BACKGROUND: This two-story gable-fronter appears in the 1892 Polk City Directory as 64 Seventh Street, the home of teacher Carl Leutwein, and boarder Victoria T. Leutwein. Steamfitter John Weber and his wife Lydia rented the house in 1903, and by 1910 John and Josephine Gauss lived there, where members of the Gauss family stayed until at least 1940. The first Sanborn Fire Insurance map that the property is shown on is from 1925, when the lot was approximately six times as large as it is today. The 1925 form of the house, with a two-story main house block with a narrower, tall one-story addition behind, and a lower one-story addition behind that. Those forms are still readily visible, though the southwest corner between the two rear additions has been filled in (where the garden window projects out). The house features both Italianate (wide board trim in the eaves) and Queen Ann (gable and porch spindle work) detailing. It has a cut stone foundation and one-over-one double hung windows.

**LOCATION:** The site is located on the west side of S. Seventh Street, south of Jefferson Court and north of Lutz (northwest corner S. Seventh and Lutz intersection).

**APPLICATION:** The applicant seeks HDC approval to raise the roof on a rear wing to renovate an existing bathroom with angled ceiling into a master bathroom and laundry room with more usable floor area.

ATTACHMENTS: Application, drawings, window schedule, photos.

530 S. Seventh Street