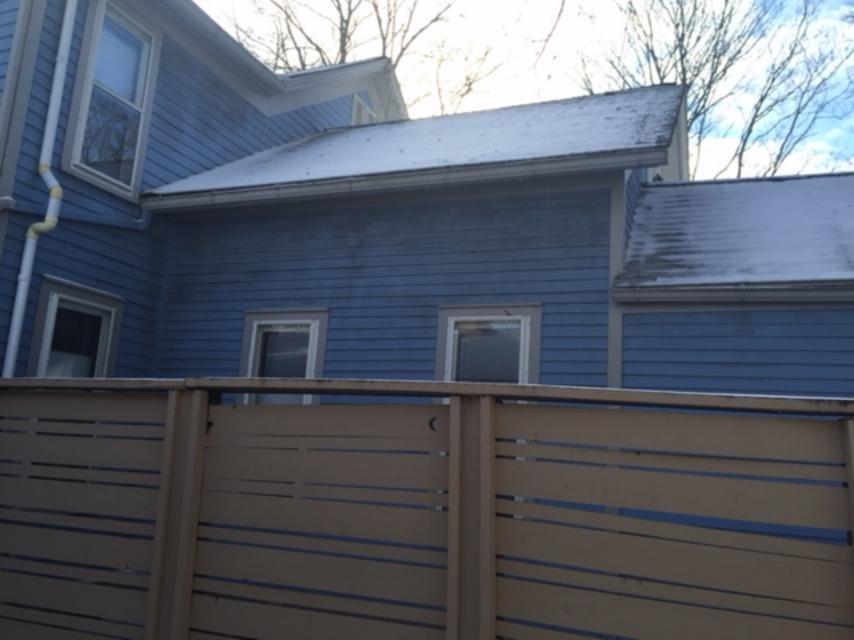

**LOCATION:** The site is located on the west side of S. Seventh Street, south of Jefferson Court and north of Lutz (northwest corner S. Seventh and Lutz intersection).

**APPLICATION:** The applicant seeks HDC approval to raise the roof on a rear wing to renovate an existing bathroom with angled ceiling into a master bathroom and laundry room with more usable floor area.

### STAFF FINDINGS:

- 1. The homeowner would like to raise the roof over the existing bathroom to renovate the area into a second-story master bathroom and laundry room. It would considerably expand the usable floor area by replacing the existing knee-walls with full height walls.
- 2. Materials include wood lap siding and architectural shingles to match the existing, and one-over-one Pella wood or aluminum clad windows (the narrative says the windows match the existing, but the Pella cut sheets specifies aluminum clad). The window proportions are what best distinguish the heightened addition from older additions and the main house they are considerably smaller and squarer than the tall, narrow double-hungs of original proportion on the remainder of the house. Staff has slight reservations about duplicating the wide board trim beneath the eaves, but feels the window proportions are adequate to make the heightened second floor read as a change to the structure.
- 3. Staff believes the work is sensitive to the neighborhood and generally meets the Ann Arbor Historic District Design Guidelines and the Secretary of the Interior's Guidelines and Standards for Rehabilitation.