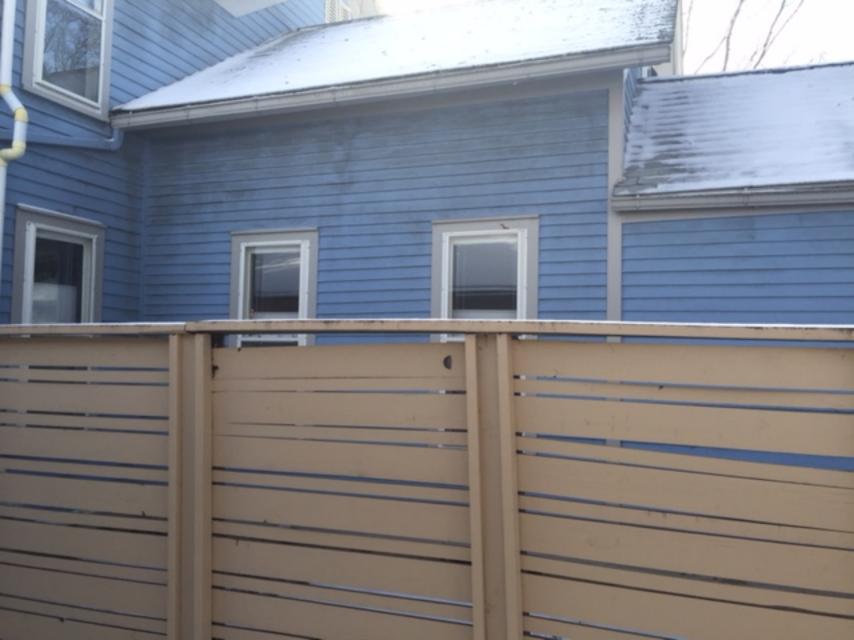

**LOCATION:** The site is located on the west side of S. Seventh Street, south of Jefferson Court and north of Lutz (northwest corner S. Seventh and Lutz intersection).

**APPLICATION:** The applicant seeks HDC approval to raise the roof on a rear wing to renovate an existing bathroom with angled ceiling into a master bathroom and laundry room with more usable floor area.

### STAFF FINDINGS:

- 1. The homeowner would like to raise the roof over the existing bathroom to renovate the area into a second-story master bathroom and laundry room. It would considerably expand the usable floor area by replacing the existing knee-walls with full height walls.
- 2. Materials include wood lap siding and architectural shingles to match the existing, and one-over-one Pella wood or aluminum clad windows (the narrative says the windows match the existing, but the Pella cut sheets specifies aluminum clad). The window proportions are what best distinguish the heightened addition from older additions and the main house they are considerably smaller and squarer than the tall, narrow double-hungs of original proportion on the remainder of the house. Staff has slight reservations about duplicating the wide board trim beneath the eaves, but feels the window proportions are adequate to make the heightened second floor read as a change to the structure.
- 3. Staff believes the work is sensitive to the neighborhood and generally meets the Ann Arbor Historic District Design Guidelines and the Secretary of the Interior's Guidelines and Standards for Rehabilitation.