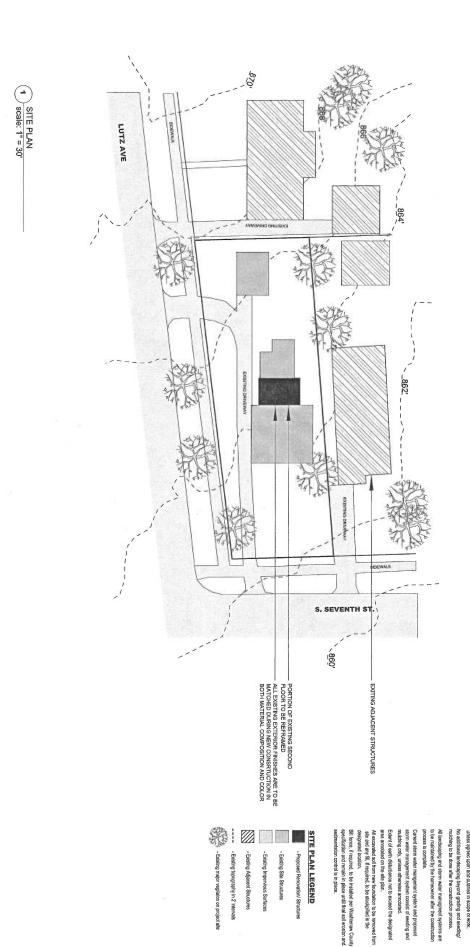

**LOCATION:** The site is located on the west side of S. Seventh Street, south of Jefferson Court and north of Lutz (northwest corner S. Seventh and Lutz intersection).

**APPLICATION:** The applicant seeks HDC approval to raise the roof on a rear wing to renovate an existing bathroom with angled ceiling into a master bathroom and laundry room with more usable floor area.