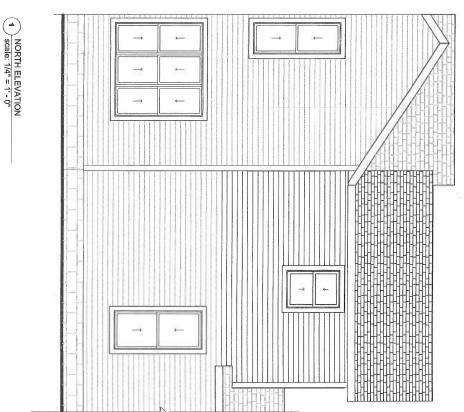

### STAFF FINDINGS:

- 1. The homeowner would like to raise the roof over the existing bathroom to renovate the area into a second-story master bathroom and laundry room. It would considerably expand the usable floor area by replacing the existing knee-walls with full height walls.
- 2. Materials include wood lap siding and architectural shingles to match the existing, and one-over-one Pella wood or aluminum clad windows (the narrative says the windows match the existing, but the Pella cut sheets specifies aluminum clad). The window proportions are what best distinguish the heightened addition from older additions and the main house they are considerably smaller and squarer than the tall, narrow double-hungs of original proportion on the remainder of the house. Staff has slight reservations about duplicating the wide board trim beneath the eaves, but feels the window proportions are adequate to make the heightened second floor read as a change to the structure.
- 3. Staff believes the work is sensitive to the neighborhood and generally meets the Ann Arbor Historic District Design Guidelines and the Secretary of the Interior's Guidelines and Standards for Rehabilitation.

ATTACHMENTS: Application, drawings, window schedule, photos.

530 S. Seventh Street