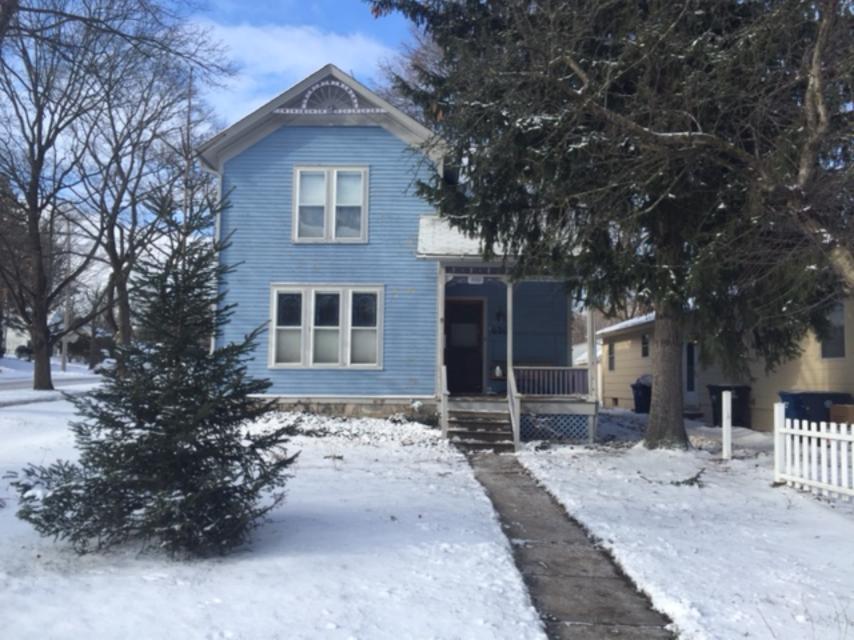

BACKGROUND: This two-story gable-fronter appears in the 1892 Polk City Directory as 64 Seventh Street, the home of teacher Carl Leutwein, and boarder Victoria T. Leutwein. Steamfitter John Weber and his wife Lydia rented the house in 1903, and by 1910 John and Josephine Gauss lived there, where members of the Gauss family stayed until at least 1940. The first Sanborn Fire Insurance map that the property is shown on is from 1925, when the lot was approximately six times as large as it is today. The 1925 form of the house, with a two-story main house block with a narrower, tall one-story addition behind, and a lower one-story addition behind that. Those forms are still readily visible, though the southwest corner between the two rear additions has been filled in (where the garden window projects out). The house features both Italianate (wide board trim in the eaves) and Queen Ann (gable and porch spindle work) detailing. It has a cut stone foundation and one-over-one double hung windows.

**LOCATION:** The site is located on the west side of S. Seventh Street, south of Jefferson Court and north of Lutz (northwest corner S. Seventh and Lutz intersection).

**APPLICATION:** The applicant seeks HDC approval to raise the roof on a rear wing to renovate an existing bathroom with angled ceiling into a master bathroom and laundry room with more usable floor area.