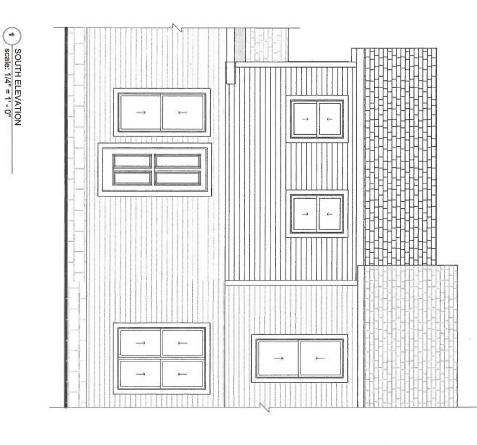

### STAFF FINDINGS:

- 1. The homeowner would like to raise the roof over the existing bathroom to renovate the area into a second-story master bathroom and laundry room. It would considerably expand the usable floor area by replacing the existing knee-walls with full height walls.
- 2. Materials include wood lap siding and architectural shingles to match the existing, and one-over-one Pella wood or aluminum clad windows (the narrative says the windows match the existing, but the Pella cut sheets specifies aluminum clad). The window proportions are what best distinguish the heightened addition from older additions and the main house they are considerably smaller and squarer than the tall, narrow double-hungs of original proportion on the remainder of the house. Staff has slight reservations about duplicating the wide board trim beneath the eaves, but feels the window proportions are adequate to make the heightened second floor read as a change to the structure.
- 3. Staff believes the work is sensitive to the neighborhood and generally meets the Ann Arbor Historic District Design Guidelines and the Secretary of the Interior's Guidelines and Standards for Rehabilitation.

ATTACHMENTS: Application, drawings, window schedule, photos.

530 S. Seventh Street