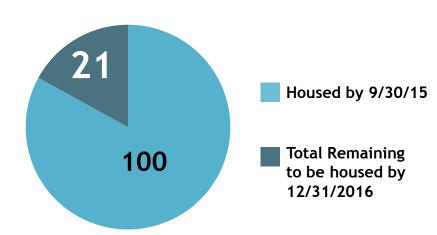

# CHRONIC HOMELESS DASHBOARD

### **REACHING ZERO**

153
Veterans

Chronically Homeless

By 12/31/2015

By 12/31/2016