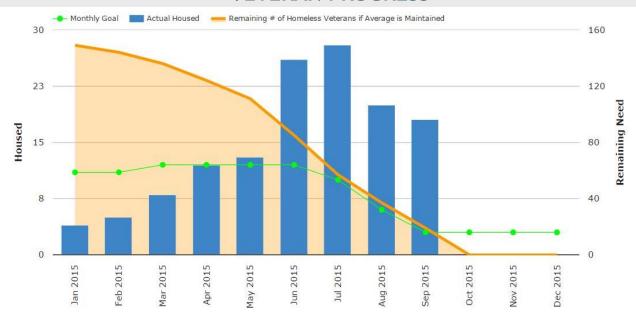

|              |             |              |       |
|------------------------------------|-------------|-------------|-------------|---------------|-------------|--------------|--------------|-------------|--------------|-------|
|                                    | Jan<br>2015 | Feb<br>2015 | Mar<br>2015 | April<br>2015 | May<br>2015 | June<br>2015 | July<br>2015 | Aug<br>2015 | Sept<br>2015 | Total |
| Veterans                           | 4           | 5           | 8           | 12            | 13          | 26           | 28           | 20          | 18           | 134   |
| Chronically<br>Homeless            | 1           | 7           | 5           | 11            | 11          | 18           | 25           | 12          | 10           | 100   |

# **VETERAN PROGRESS**



#### CHRONIC HOMELESS PROGRESS