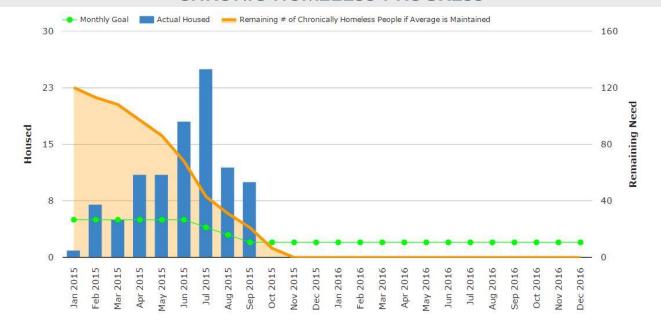

|              |       |
|------------------------------------|-------------|-------------|-------------|---------------|-------------|--------------|--------------|-------------|--------------|-------|
|                                    | Jan<br>2015 | Feb<br>2015 | Mar<br>2015 | April<br>2015 | May<br>2015 | June<br>2015 | July<br>2015 | Aug<br>2015 | Sept<br>2015 | Total |
| Veterans                           | 4           | 5           | 8           | 12            | 13          | 26           | 28           | 20          | 18           | 134   |
| Chronically<br>Homeless            | 1           | 7           | 5           | 11            | 11          | 18           | 25           | 12          | 10           | 100   |

# **VETERAN PROGRESS**



#### CHRONIC HOMELESS PROGRESS