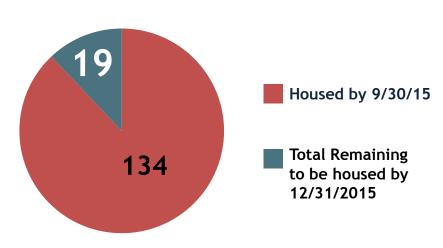

#### **VETERAN DASHBOARD**

### **REACHING ZERO**

153
Veterans

Chronically Homeless

By 12/31/2015

By 12/31/2016