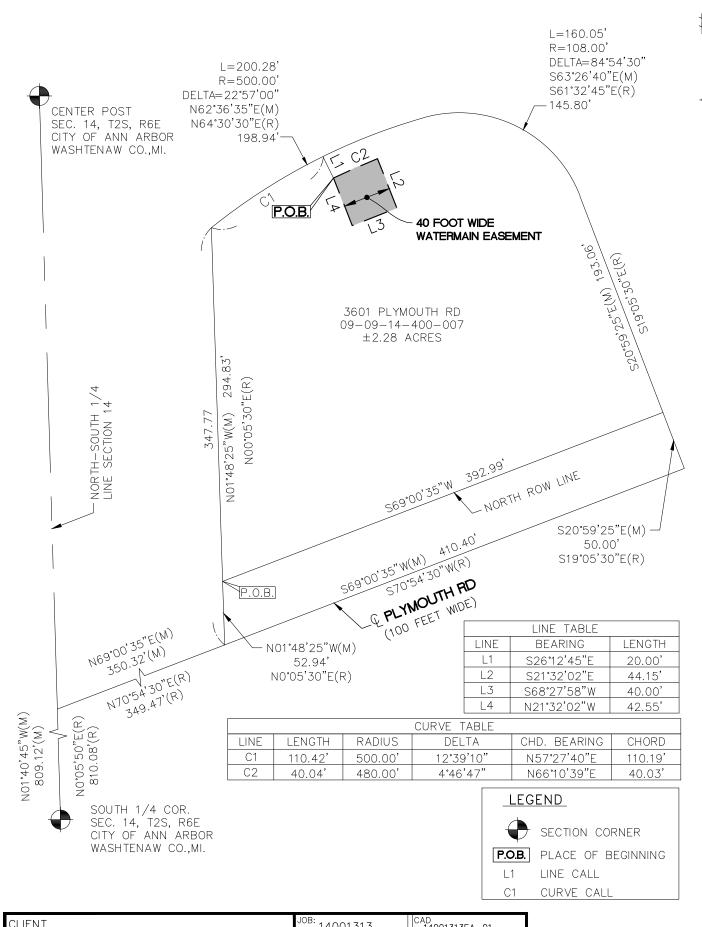

## Exhibit A

DESCRIPTION OF PARCEL 09-09-14-400-007 LOCATED IN SECTION 14, T2S, R6E, CITY OF ANN ARBOR, WASHTENAW COUNTY, MICHIGAN (AS SURVEYED BY ATWELL)

Commencing at the South 1/4 corner of Section 14, T2S, R6E, City of Ann Arbor, Washtenaw County, Michigan; thence North 01 degree 40 minutes 45 seconds West 809.12 feet (recorded as North 00 degrees 05 minutes 50 seconds East 810.08 feet) along the North-South 1/4 line of said Section 14; thence North 69 degrees 00 minutes 35 seconds East 350.32 feet (recorded as North 70 degrees 54 minutes 30 seconds East 349.47 feet) along the centerline of Plymouth Road (100.00 feet wide); thence North 01 degree 48 minutes 25 seconds West (recorded as North 00 degrees 05 minutes 30 seconds East) 52.94 feet for a Place of Beginning; thence continuing North 01 degree 48 minutes 25 seconds West (recorded as North 00 degrees 05 minutes 30 seconds East) 294.83 feet; thence 200.28 feet along the arc of a 500.00 foot radius circular curve to the right, chord bearing North 62 degrees 36 minutes 35 seconds East (recorded as North 64 degrees 30 minutes 30 seconds East) 198.94 feet; thence 160.05 feet along the arc of a 108.00 foot radius circular curve to the right, chord bearing South 63 degrees 26 minutes 40 seconds East (recorded as South 61 degrees 32 minutes 45 seconds East) 145.80 feet; thence South 20 degrees 59 minutes 25 seconds East (recorded as South 19 degrees 05 minutes 30 seconds East) 193.06 feet; thence South 69 degrees 00 minutes 35 seconds West 392.99 feet along the North right-of-way line of said Plymouth Road to the Place of Beginning.

## DESCRIPTION OF A 40 FOOT WIDE WATERMAIN EASEMENT:

Commencing at the South 1/4 corner of Section 14, T2S, R6E, City of Ann Arbor, Washtenaw County, Michigan; thence N01°40'45"W 809.12 feet along the North—South 1/4 line of said Section 14; thence N69°00'35"E 350.32 feet along the Centerline of Plymouth Road (100 feet wide); thence N01°48'25"W 347.77 feet; thence 110.42 feet along the arc of a 500.00 foot radius circular curve to the right with a central angle of 12°39'10", having a chord which bears N57°27'40"E 110.19 feet; thence S26°12'45"E 20.00 feet for a PLACE OF BEGINNING; thence 40.04 feet along the arc of a 480.00 foot radius circular curve to the right with a central angle of 4°46'47", having a chord which bears N66°10'39"E 40.03 feet; thence S21°32'02"E 44.15 feet; thence S68°27'58"W 40.00 feet; thence N21°32'02"W 42.55 feet to the Place of Beginning.