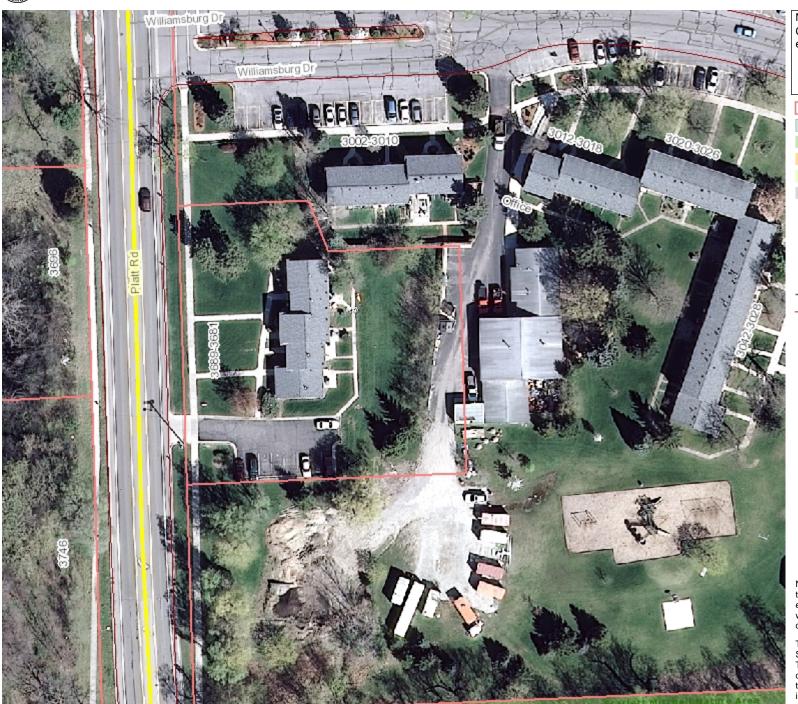

## 3689 Platt (upper) plus adjacent vacant

Notes:

Colonial Square building encroachment

- Parcel Property
- Township Property
- Park Property
- School Property
- Non City Open Space Property
- University Property
  - Roads Near
  - Highway
  - State Route
  - Major Roads
  - \_\_\_ Minor Roads
- → Railroads
- Edge Of Pavement
- 2012
- Red: Band\_1
  - Green: Band\_2
- Blue: Band\_3