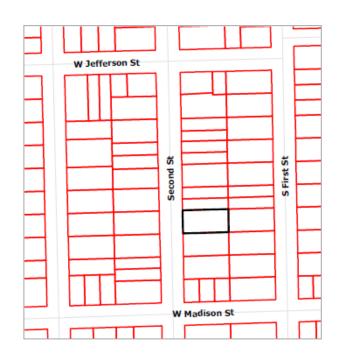

**LOCATION:** The site is located on the east side of Second Street, south of West Jefferson and north of West Madison.

**APPLICATION:** The applicant seeks HDC approval to construct a 20' x 24' garage in the backyard in the same location as an earlier garage.