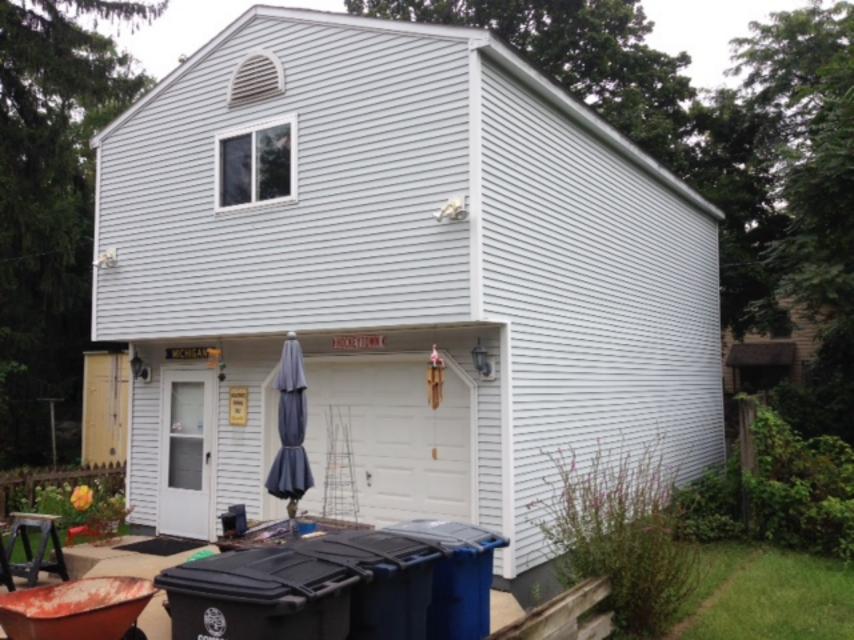

**LOCATION:** The site is located on the east side of Second Street, south of West Jefferson and north of West Madison.

**APPLICATION:** The applicant seeks HDC approval to construct a 20' x 24' garage in the backyard in the same location as an earlier garage.

#### **STAFF FINDINGS:**

- 1. The garage is proposed to be clad in either cementitious 4" lap siding or wood board and batten, either of which would be appropriate. The roll-up garage door on the west elevation is steel, the person door on the front is fiberglass with a half light, and the windows are Andersen 200 series vinyl-clad wood. The east elevation mirrors the west elevation minus the doors, and the north elevation has no openings.
- 2. The design of the proposed garage is simple and straightforward. The materials are appropriate and compatible with neighboring structures and the district. The location, 20' behind the house, is alongside the neighbor's large two-story garage and in the same location as an earlier garage that appears on the 1925 Sanborn Map (see also the site drawing). The lot is 66' x 132' and large enough to support a two-car, 1 ½ story garage.
- 3. Staff recommends approval of the application. The design, materials, and location are compatible with the historic home and do not distract from it or neighboring historic