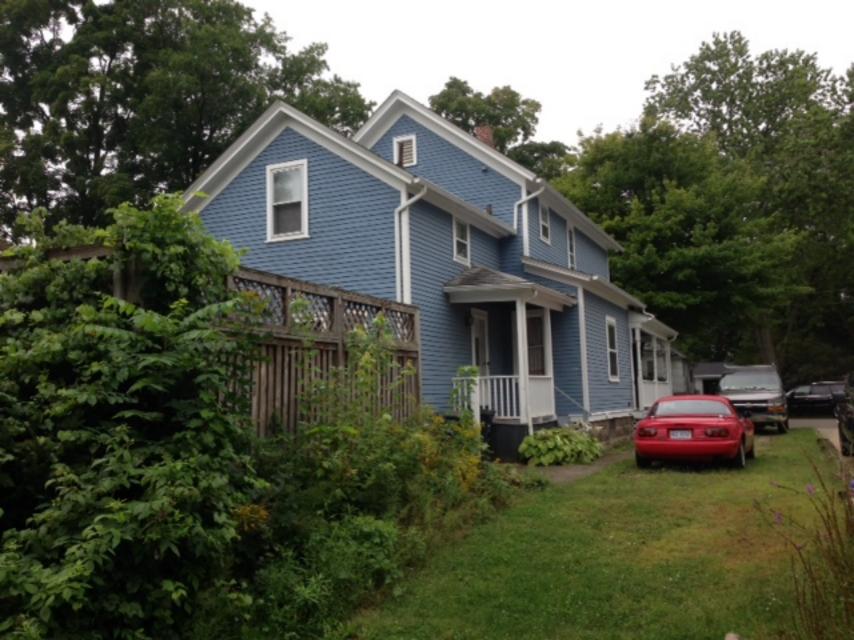

**REVIEW COMMITTEE DATE:** October 5, 2015

OWNER APPLICANT

Name:David GilbertsonKyle RhodesAddress:537 Second St738 Miller

Ann Arbor, MI 48103 Ann Arbor, MI 48103

**Phone:** (734) 389-9900 (810) 923-2091

**BACKGROUND:** This two-story gable-fronter features a cut stone foundation, side entry bump-out, and wrap-around front porch. It first appears in the 1898 Polk City Directory as the home of Frederick Radke, a carpenter. Radkes are listed occupying the house until at least 1940.

**LOCATION:** The site is located on the east side of Second Street, south of West Jefferson and north of West Madison.

**APPLICATION:** The applicant seeks HDC approval to construct a 20' x 24' garage in the backyard in the same location as an earlier garage.

**ATTACHMENTS:** application, letter, drawings, photos

537 Second (April 2008 Survey Photo)