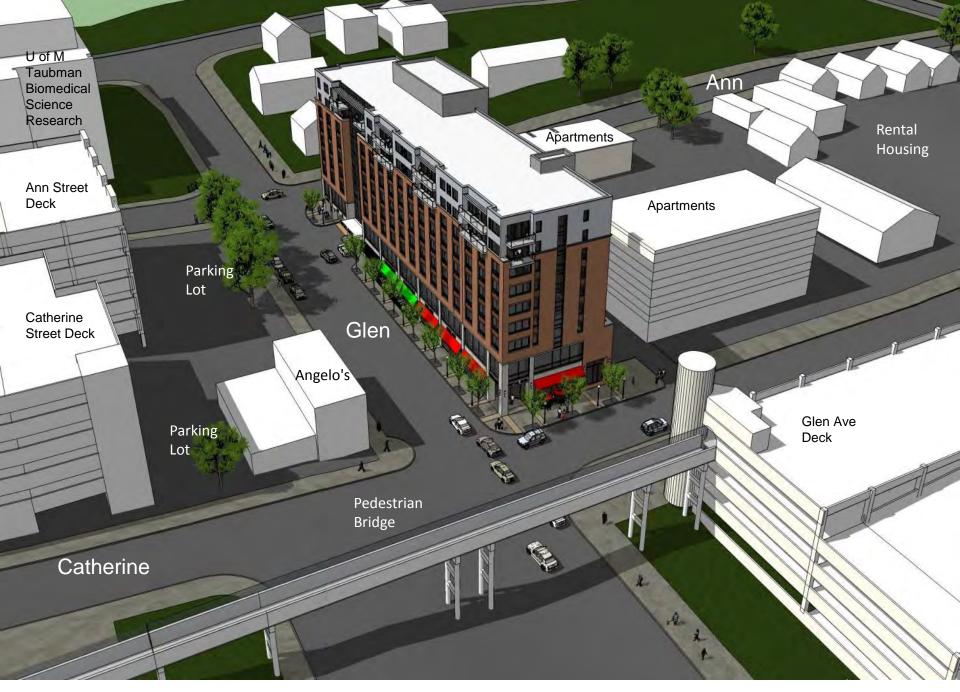

Aerial View of Proposed Hotel looking Southwest

Aerial View of Proposed Hotel looking Northwest