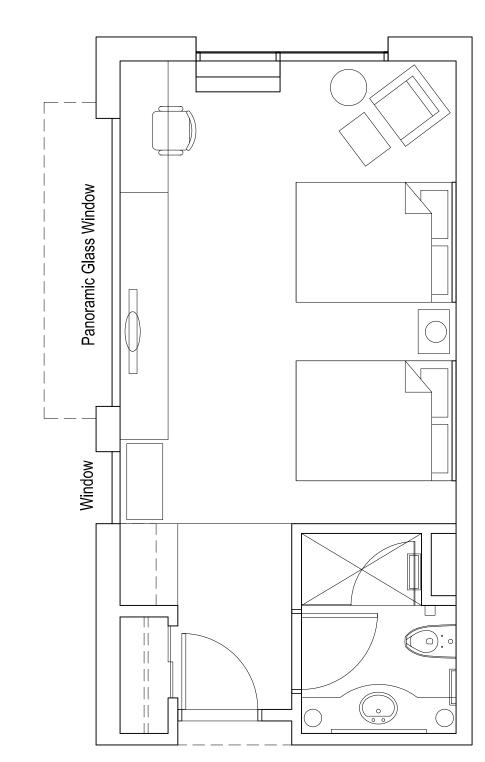

Panoramic Glass Curtain Wall

Niche Panoramic King Room 13'-8" x 23'-0" 314 SF (10 Keys)

Corner Panoramic Double Queen Room 14'-0" x 28'-0" 392 SF (5 Keys)

Wide Double Queen Room 15-4" x 28'-0" 429 SF (10 Keys)

Wide Corner Panoramic Double Queen Room 15'-4" x 28'-0" 429 SF (5 Keys)

Wide King Room 15-4" x 24'-0" 367 SF (12 Keys)

Wide Terrace King Room 15-4" x 24'-0" 367 SF (3 Keys)

Handicapped King Room Types are not yet shown