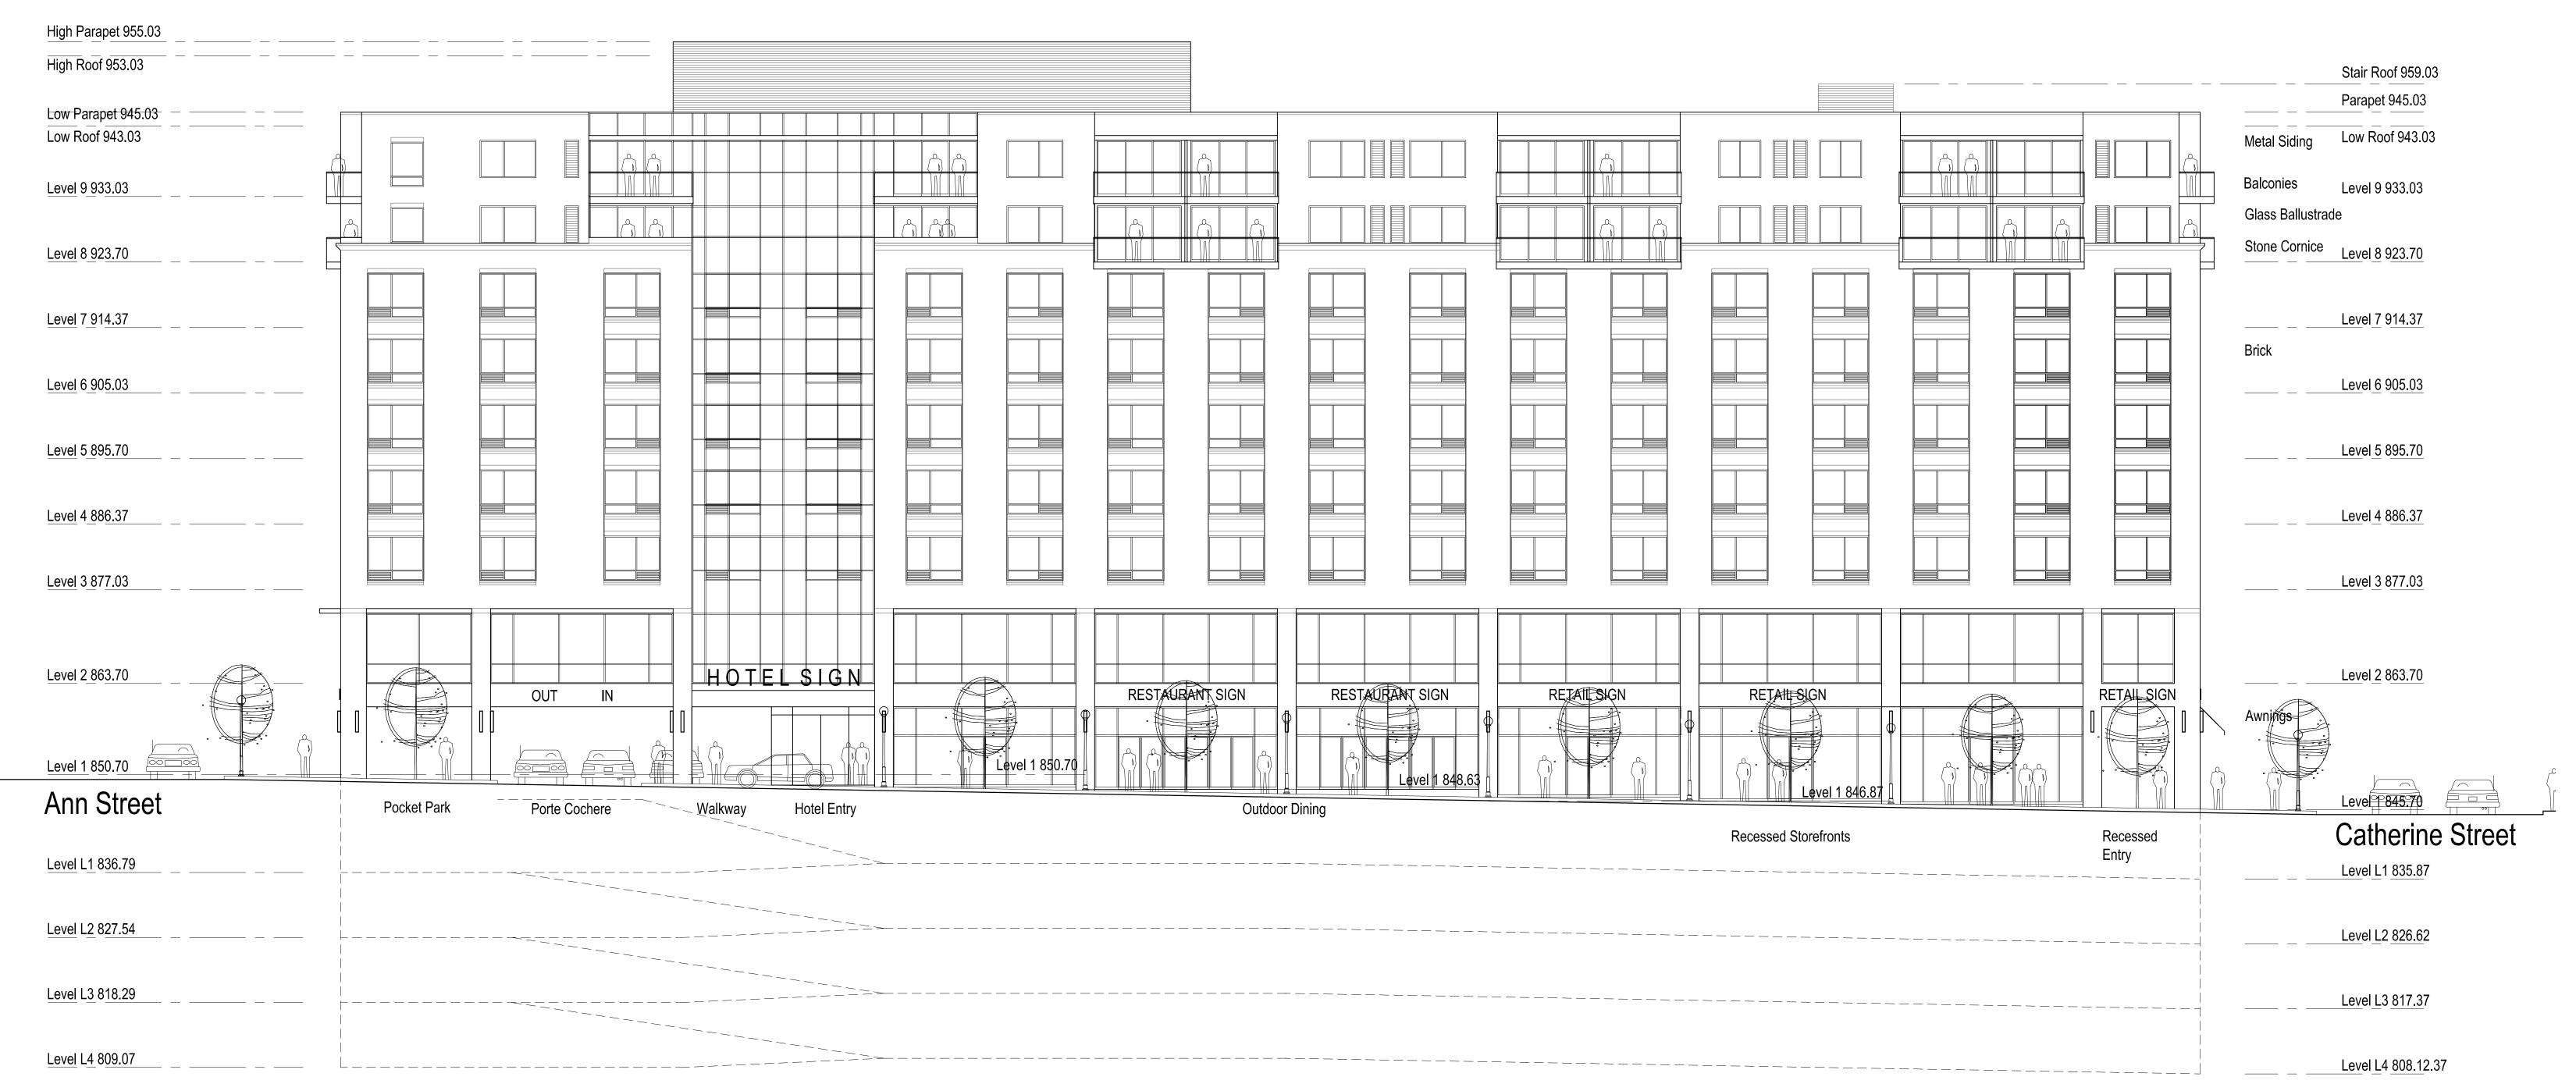

Job Number **2013234** 

Proposed
East Elevation

Scale: 3/32" = 1'-0"

1

400 Galleria Officentre Suite 555 Southfield, Michigan 48034 phone 248.352.8310 fax 248.352.1821 ns@neumannsmith.com

## Glen Ann HOTEL

Mixed-Use Planned Unit Development Ann Arbor, Michigan

Porte Cochere

Cafe Entry & Outdoor Dining

Cafe Windows

Pocket Park

High Parapet 955.03

High Roof 953.03

Low Parapet 945.03

Low Roof 943.03

Level 9 933.03

Level 8 923.70

Level 7 914.37

<u>Level</u> 6 <u>905.03</u>

<u>Level 5 895.70</u>

<u>Level 4 886.37</u>

<u>Level 3 877.03</u>

<u>Level 2 863.70</u>

Level L1 836.79

Level L2 827.54

Level L3 818.29

Level L4 809.07

Sun Screen

Balconies

Glass Ballustrade

Stone Cornice

Sun Screen

Cantilevered Glass canopy

Glen Avenue

12-01-14 11-26-14 11-10-14 10-24-14

|               | 1 Tomitimaly                |
|---------------|-----------------------------|
| 10-17-14      | Construction                |
| Drawn         |                             |
| SB            | Record                      |
| Checked       | Do not scale                |
| GC            | Use figured dimensions only |
| Approved      |                             |
| JS            |                             |
| Bidpak Number |                             |
|               |                             |

Job Number **2013234** 

Proposed
North and South
Elevations

Scale: 3/32" = 1'-0"

2