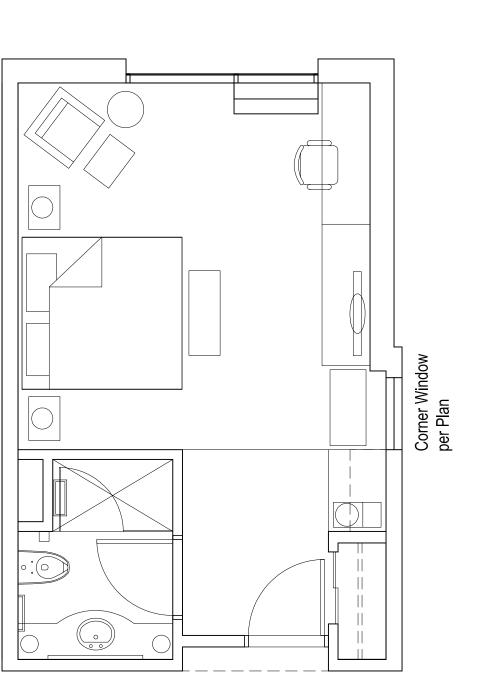

Panoramic Glass Curtain Wall

Niche Panoramic King Room 13'-8" x 23'-0" 314 SF (10 Keys)

Corner Panoramic Double Queen Room 14'-0" x 28'-0" 392 SF (5 Keys)

Wide Double Queen Room 15-4" x 28'-0" 429 SF (10 Keys)

Wide Corner Panoramic Double Queen Room 15'-4" x 28'-0" 429 SF (5 Keys)

Wide King Room 15-4" x 24'-0" 367 SF (12 Keys)

Wide Terrace King Room 15-4" x 24'-0" 367 SF (3 Keys)

Handicapped King Room Types are not yet shown