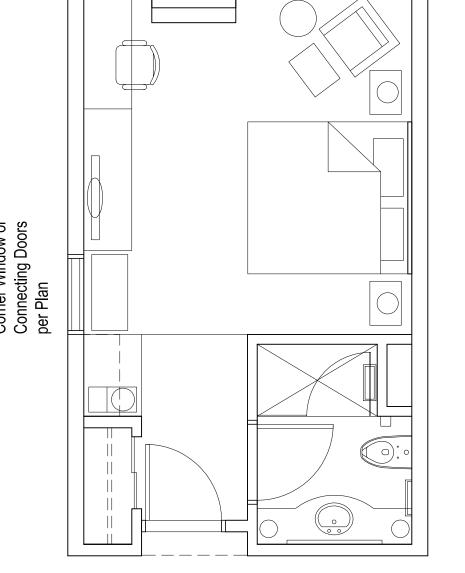

2013234

**Enlarged Typical Hotel Rooms** 

Scale: 1/4"=1'-0"

XL Double Queen Room 13'-8" x 31'-4" 428 SF (10 Keys)

Std. Double Queen Room 13'-8" x 28'-0" 378 SF (60 Keys)

Std. King Room 13'-8" x 24'-0" 328 SF (45 Keys)

# King Rooms

70 Double Queens, total 23,405 SF, average 334 SF per key

Handicapped Double Quuen Room Types are not yet shown

### Double Queen Rooms

90 Double Queens, total 35,355 SF average 393 SF per key

400 Galleria Officentre Suite 555 Southfield, Michigan 48034 phone 248.352.8310 fax 248.352.1821 ns@neumannsmith.com