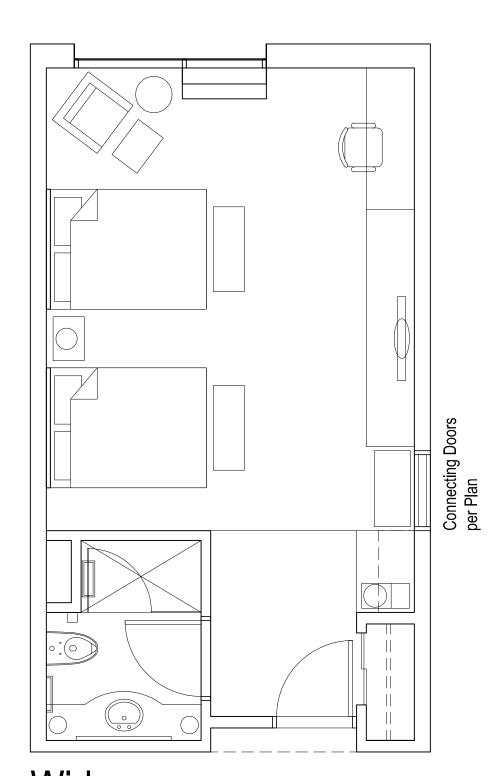

Panoramic Glass Curtain Wall

Niche Panoramic King Room 13'-8" x 23'-0" 314 SF (10 Keys)

Corner Panoramic Double Queen Room 14'-0" x 28'-0" 392 SF (5 Keys)

Wide Double Queen Room 15-4" x 28'-0" 429 SF (10 Keys)

Wide Corner Panoramic Double Queen Room 15'-4" x 28'-0" 429 SF (5 Keys)

Wide King Room 15-4" x 24'-0" 367 SF (12 Keys)

Wide Terrace King Room 15-4" x 24'-0" 367 SF (3 Keys)

Handicapped King Room Types are not yet shown