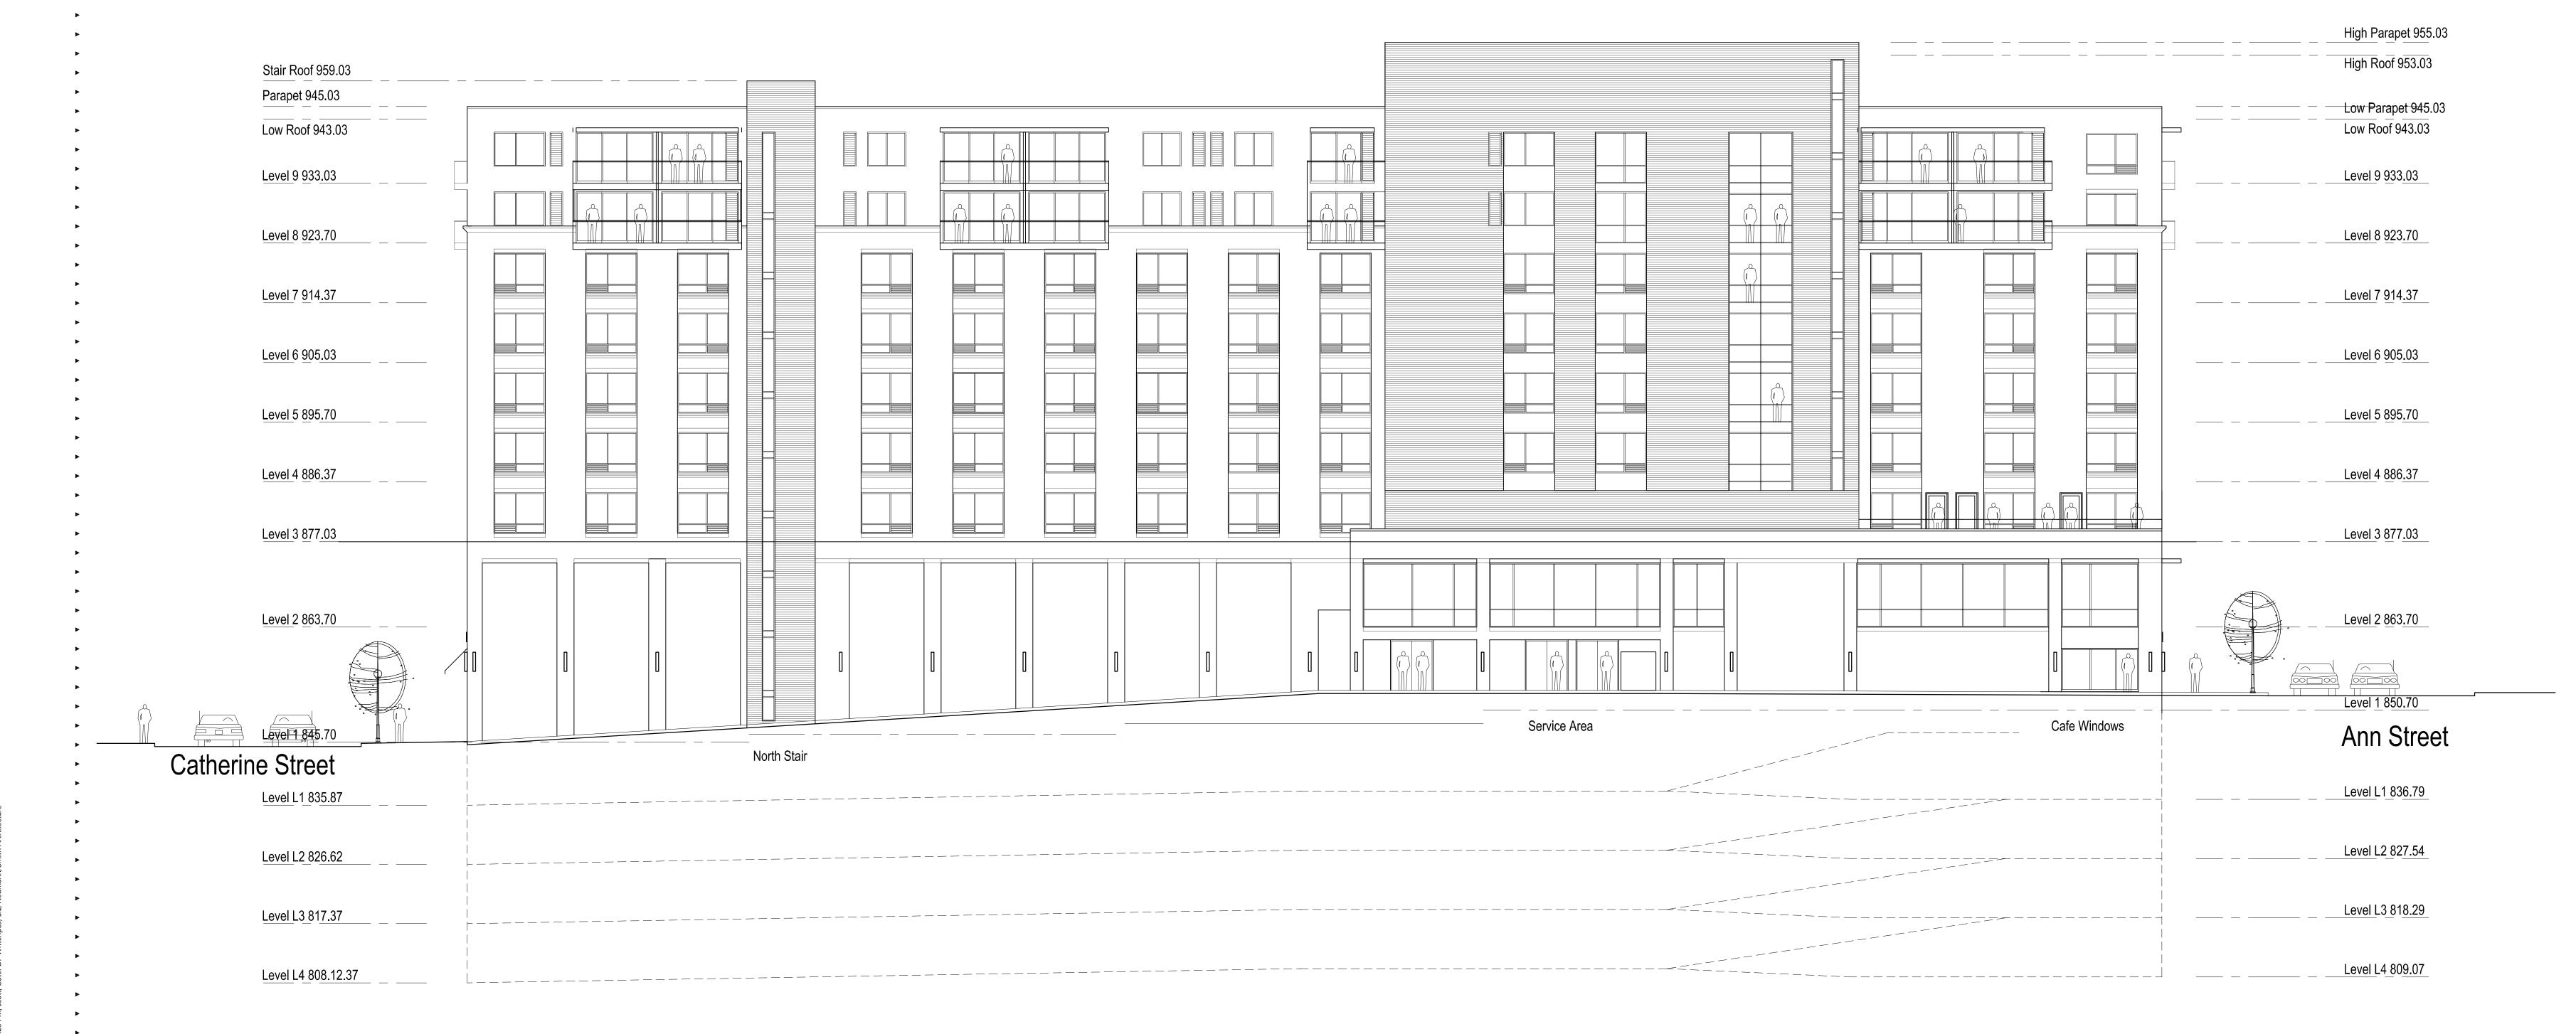

Record

Use figured dimensions only

**JS** Bidpak Number

Job Number **2013234** 

Proposed
West Elevation
Glen Avenue

Scale: 3/32" = 1'-0"

400 Galleria Officentre Suite 555 Southfield, Michigan 48034 phone 248.352.8310 fax 248.352.1821 ns@neumannsmith.com

## Glen Ann HOTEL

Mixed-Use Planned Unit Development Ann Arbor, Michigan

100 Feet

West Elevation

12-01-14 11-26-14 11-10-14

| Date     | Preliminary                 |
|----------|-----------------------------|
| 10-17-14 | Construction                |
| Drawn    |                             |
| SB       | Record                      |
| Checked  | Do not scale                |
| GC       | Use figured dimensions only |

## Glen Ann HOTEL

Mixed-Use Planned Unit Development Ann Arbor, Michigan

Porte Cochere

Cafe Entry & Outdoor Dining

Cafe Windows

Pocket Park

High Parapet 955.03

High Roof 953.03

Low Parapet 945.03

Low Roof 943.03

Level 9 933.03

Level 8 923.70

Level 7 914.37

<u>Level</u> 6 <u>905.03</u>

<u>Level 5 895.70</u>

<u>Level 4 886.37</u>

<u>Level 3 877.03</u>

<u>Level 2 863.70</u>

Level L1 836.79

Level L2 827.54

Level L3 818.29

Level L4 809.07

Sun Screen

Balconies

Glass Ballustrade

Stone Cornice

Sun Screen

Cantilevered Glass canopy

Glen Avenue

12-01-14 11-26-14 11-10-14 10-24-14

|               | 1 Tomitimaly                |
|---------------|-----------------------------|
| 10-17-14      | Construction                |
| Drawn         |                             |
| SB            | Record                      |
| Checked       | Do not scale                |
| GC            | Use figured dimensions only |
| Approved      |                             |
| JS            |                             |
| Bidpak Number |                             |
|               |                             |