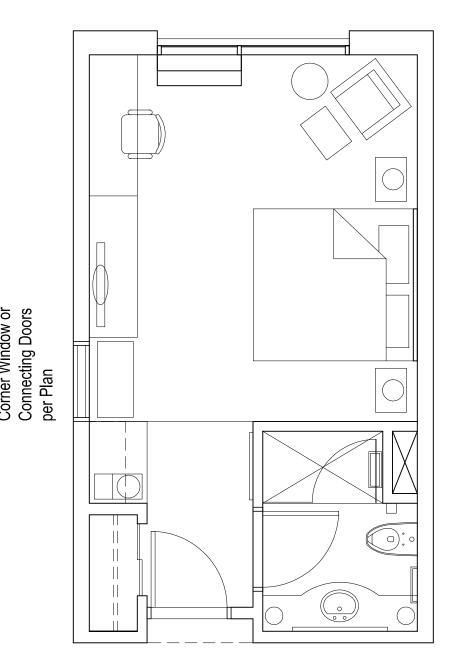

2013234

**Enlarged Typical Hotel Rooms** 

Scale: 1/4"=1'-0"

XL Double Queen Room 13'-8" x 31'-4" 428 SF (10 Keys)

Std. Double Queen Room 13'-8" x 28'-0" 378 SF (60 Keys)

Std. King Room 13'-8" x 24'-0" 328 SF (45 Keys)

# King Rooms

70 Double Queens, total 23,405 SF, average 334 SF per key

Handicapped Double Quuen Room Types are not yet shown

### Double Queen Rooms

90 Double Queens, total 35,355 SF average 393 SF per key

400 Galleria Officentre Suite 555 Southfield, Michigan 48034 phone 248.352.8310 fax 248.352.1821 ns@neumannsmith.com