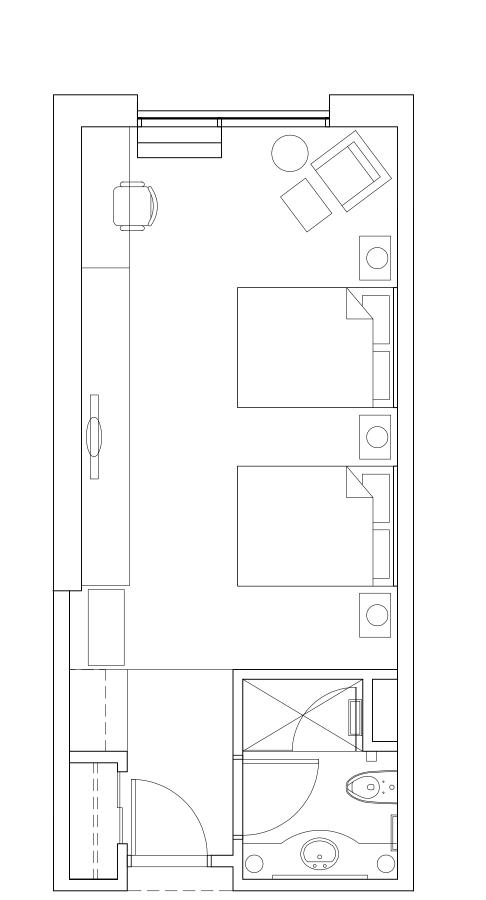

2013234

**Enlarged Typical Hotel Rooms** 

Scale: 1/4"=1'-0"

XL Double Queen Room 13'-8" x 31'-4" 428 SF (10 Keys)

Std. Double Queen Room 13'-8" x 28'-0" 378 SF (60 Keys)

Std. King Room 13'-8" x 24'-0" 328 SF (45 Keys)

Panoramic Glass Curtain Wall

Niche Panoramic King Room 13'-8" x 23'-0" 314 SF (10 Keys)

Corner Panoramic Double Queen Room 14'-0" x 28'-0" 392 SF (5 Keys)

Wide Double Queen Room 15-4" x 28'-0" 429 SF (10 Keys)

Wide Corner Panoramic Double Queen Room 15'-4" x 28'-0" 429 SF (5 Keys)

Wide King Room 15-4" x 24'-0" 367 SF (12 Keys)

Wide Terrace King Room 15-4" x 24'-0" 367 SF (3 Keys)

Handicapped King Room Types are not yet shown

# King Rooms

70 Double Queens, total 23,405 SF, average 334 SF per key

Handicapped Double Quuen Room Types are not yet shown

### Double Queen Rooms

90 Double Queens, total 35,355 SF average 393 SF per key

400 Galleria Officentre Suite 555 Southfield, Michigan 48034 phone 248.352.8310 fax 248.352.1821 ns@neumannsmith.com