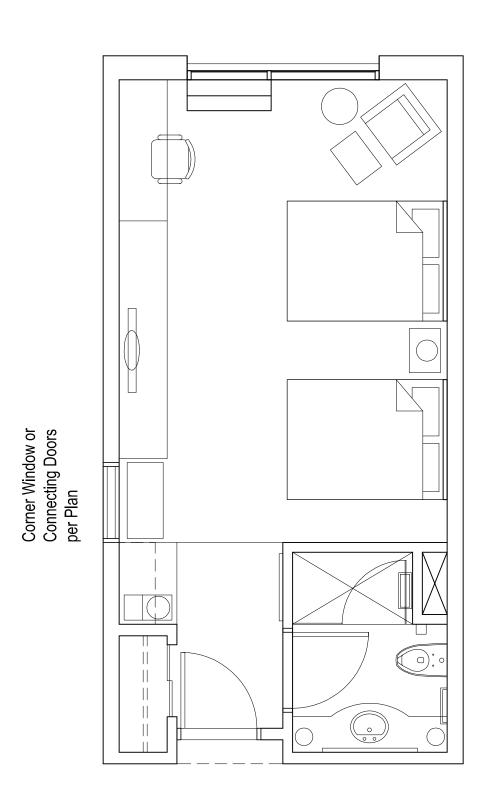

2013234

**Enlarged Typical Hotel Rooms** 

Scale: 1/4"=1'-0"

XL Double Queen Room 13'-8" x 31'-4" 428 SF (10 Keys)

Std. Double Queen Room 13'-8" x 28'-0" 378 SF (60 Keys)

Std. King Room 13'-8" x 24'-0" 328 SF (45 Keys)

Panoramic Glass Curtain Wall

Niche Panoramic King Room 13'-8" x 23'-0" 314 SF (10 Keys)

Corner Panoramic Double Queen Room 14'-0" x 28'-0" 392 SF (5 Keys)

Wide Double Queen Room 15-4" x 28'-0" 429 SF (10 Keys)

Wide Corner Panoramic Double Queen Room 15'-4" x 28'-0" 429 SF (5 Keys)

Wide King Room 15-4" x 24'-0" 367 SF (12 Keys)

Wide Terrace King Room 15-4" x 24'-0" 367 SF (3 Keys)

Handicapped King Room Types are not yet shown

# King Rooms

70 Double Queens, total 23,405 SF, average 334 SF per key

Handicapped Double Quuen Room Types are not yet shown

### Double Queen Rooms

90 Double Queens, total 35,355 SF average 393 SF per key

400 Galleria Officentre Suite 555 Southfield, Michigan 48034 phone 248.352.8310 fax 248.352.1821 ns@neumannsmith.com