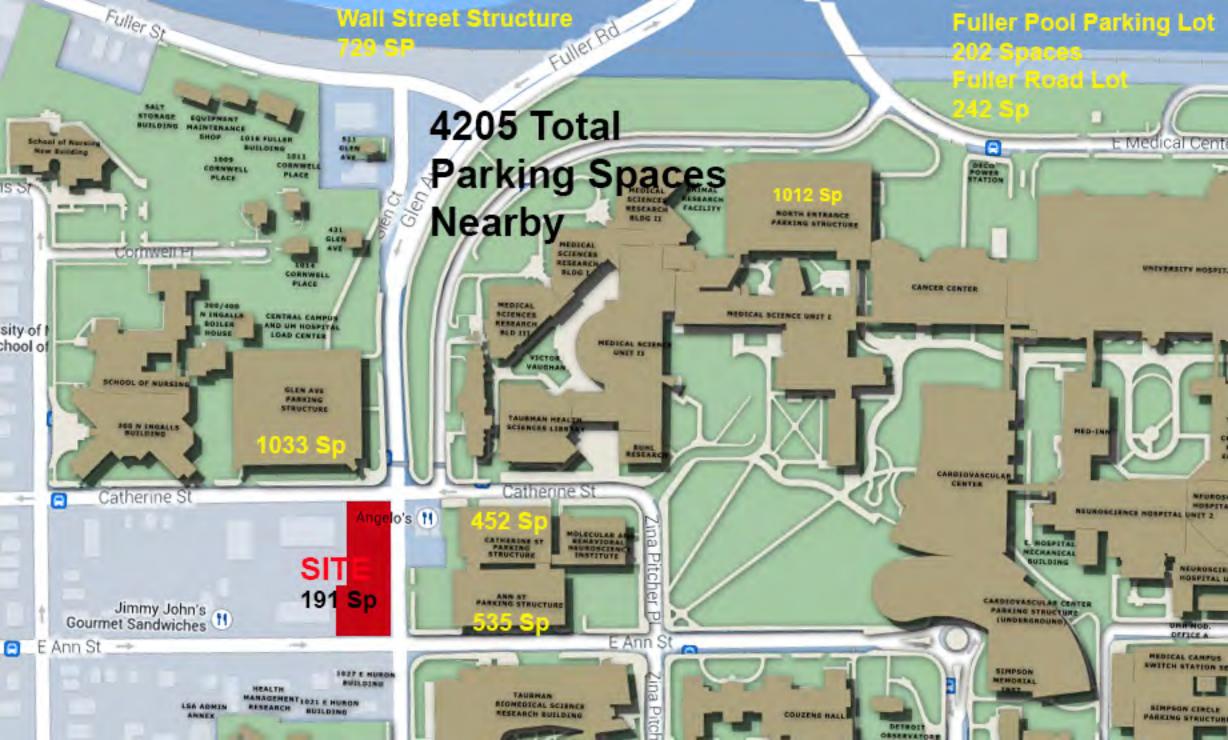

#### Glen Ann Hotel, Ann Arbor, MI 12-11-14

| LEVEL | Total Area | Hotel Rooms | <b>Hotel Suites</b> | Hotel Area | Dbl Qn | King | Retail/Rest Area | Parking Area | Parking Spaces |
|-------|------------|-------------|---------------------|------------|--------|------|------------------|--------------|----------------|
| R     | 2272       |             |                     | 2272       |        |      |                  |              |                |
| 9     | 15894      |             | 17                  | 15894      |        | 17   |                  |              |                |
| 8     | 15894      |             | 17                  | 15894      |        | 17   |                  |              |                |
| 7     | 16381      | 32          |                     | 16381      | 18     | 14   |                  |              |                |
| 6     | 16381      | 32          |                     | 16381      | 18     | 14   |                  |              |                |
| 5     | 16381      | 32          |                     | 16381      | 18     | 14   |                  |              |                |
| 4     | 16381      | 32          |                     | 16381      | 18     | 14   |                  |              |                |
| 3     | 16381      | 32          |                     | 16381      | 18     | 14   |                  |              |                |
| 2     | 21521      |             |                     | 21521      |        |      |                  |              |                |
| 1     | 14815      |             |                     | 6110       |        |      | 8256             |              |                |
| L1    | 21816      |             |                     |            |        |      |                  | 21816        | 47             |
| L2    | 21816      |             |                     |            |        |      |                  | 21816        | 47             |
| L3    | 21816      |             |                     |            |        |      |                  | 21816        | 47             |
| L4    | 21816      |             |                     |            |        |      |                  | 21816        | 50             |
| Total | 239565     | 160         | 34                  | 143596     | 90     | 104  | 8256             | 87264        | 191            |