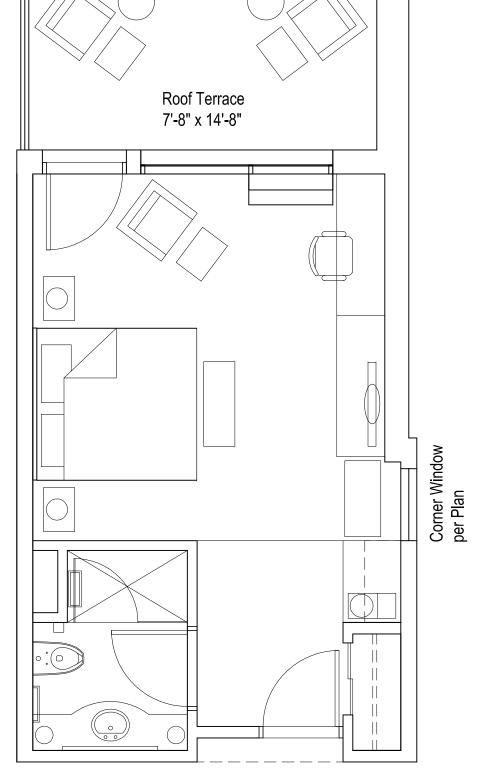

50 Feet

Low Roof Elev 943.03

2,272 SF

400 Galleria Officentre Suite 555 Southfield, Michigan 48034 phone 248.352.8310 fax 248.352.1821 ns@neumannsmith.com

**JS** Bidpak Number

Job Number **2013234** 

Proposed Roof Plans

Scale: 1" = 10'-0"

A9

400 Galleria Officentre Southfield, Michigan 48034 phone 248.352.8310 fax 248.352.1821 ns@neumannsmith.com

Do not scale
Use figured
dimensions only

Wide Corner Panoramic Double Queen Room 15'-4" x 28'-0" 429 SF (5 Keys)

Wide King Room 15-4" x 24'-0" 367 SF (12 Keys)

Wide Terrace King Room 15-4" x 24'-0" 367 SF (3 Keys)

Handicapped King Room Types are not yet shown