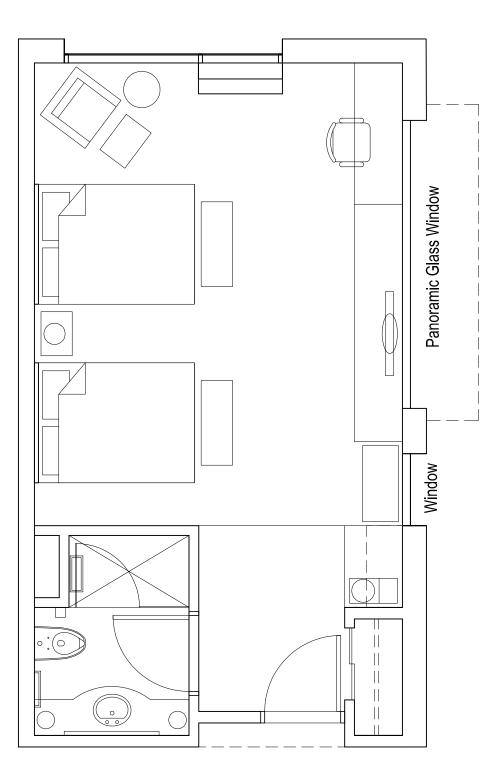

2013234

**Enlarged Typical Hotel Rooms** 

Scale: 1/4"=1'-0"

XL Double Queen Room 13'-8" x 31'-4" 428 SF (10 Keys)

Std. Double Queen Room 13'-8" x 28'-0" 378 SF (60 Keys)

Std. King Room 13'-8" x 24'-0" 328 SF (45 Keys)

Panoramic Glass Curtain Wall

Niche Panoramic King Room 13'-8" x 23'-0" 314 SF (10 Keys)

Corner Panoramic Double Queen Room 14'-0" x 28'-0" 392 SF (5 Keys)

Wide Double Queen Room 15-4" x 28'-0" 429 SF (10 Keys)

# King Rooms

70 Double Queens, total 23,405 SF, average 334 SF per key

Handicapped Double Quuen Room Types are not yet shown

### Double Queen Rooms

90 Double Queens, total 35,355 SF average 393 SF per key

400 Galleria Officentre Suite 555 Southfield, Michigan 48034 phone 248.352.8310 fax 248.352.1821 ns@neumannsmith.com