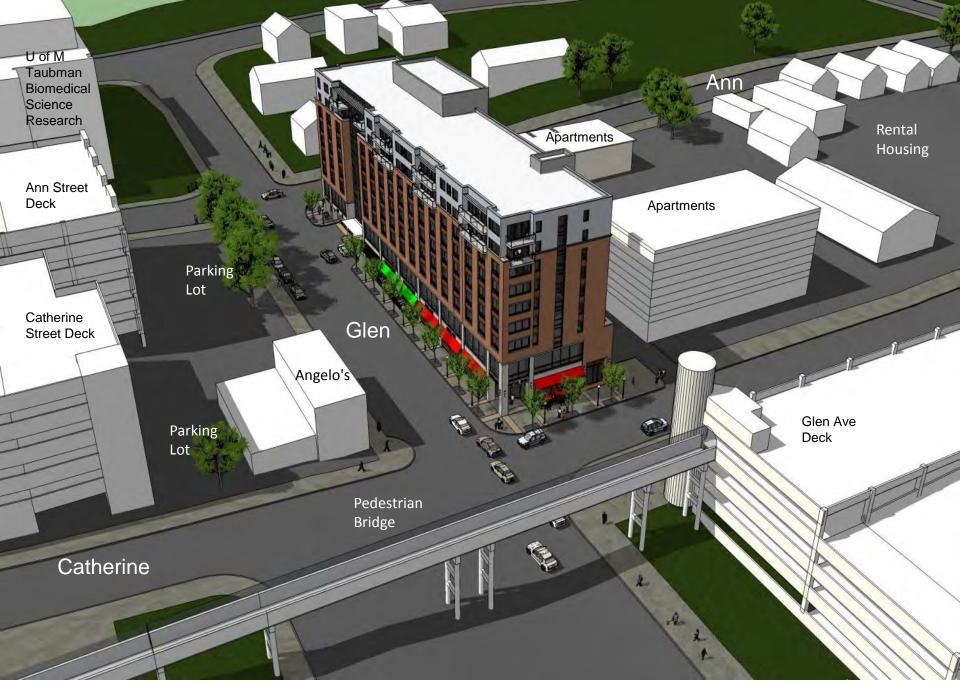

Aerial View of Proposed Hotel looking Southwest

Aerial View of Proposed Hotel looking Northwest