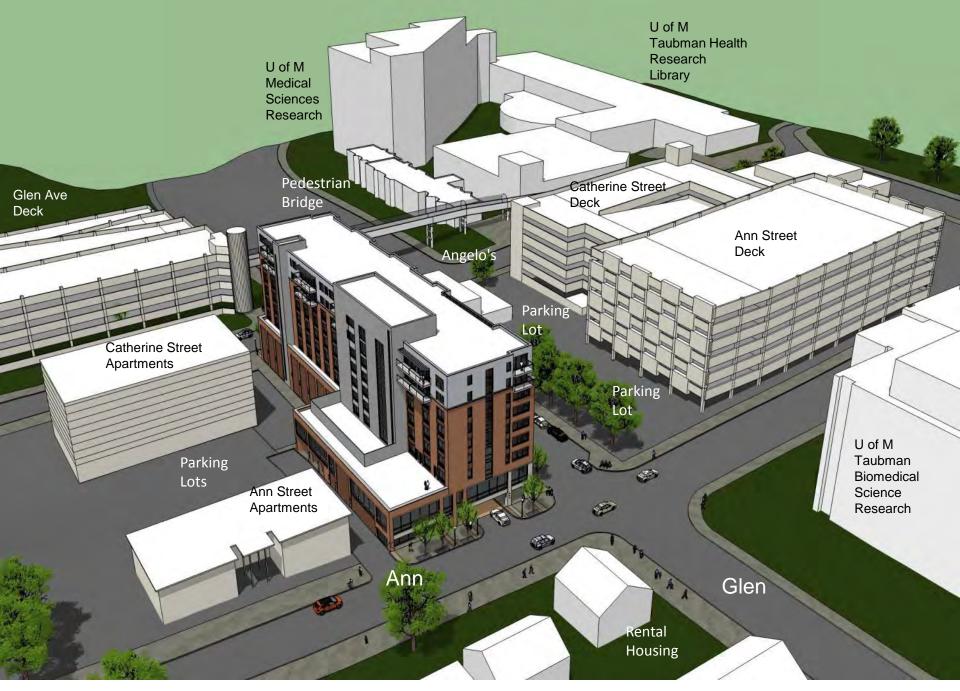

Aerial View of Proposed Hotel looking Southwest

Aerial View of Proposed Hotel looking Northwest