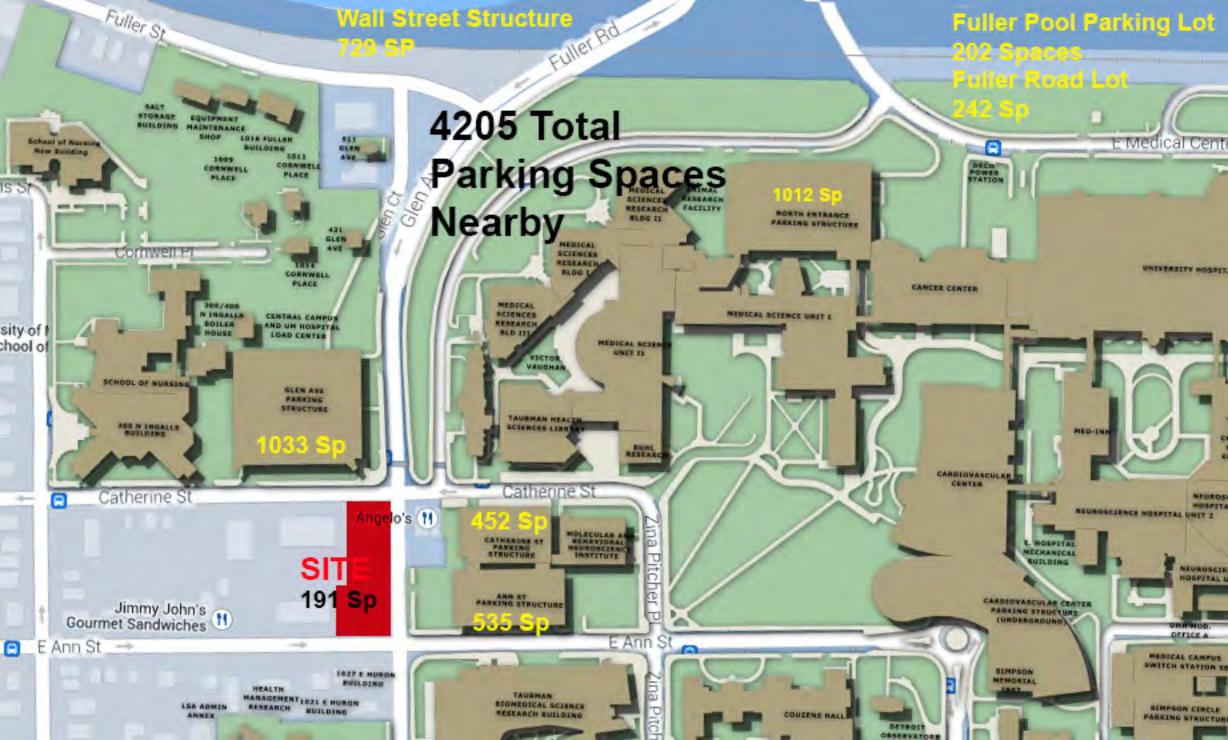

## Glen Ann Hotel, Ann Arbor, MI 12-11-14

| LEVEL | Total Area | Hotel Rooms | <b>Hotel Suites</b> | Hotel Area | Dbl Qn | King | Retail/Rest Area | Parking Area | Parking Spaces |
|-------|------------|-------------|---------------------|------------|--------|------|------------------|--------------|----------------|
| R     | 2272       |             |                     | 2272       |        |      |                  |              |                |
| 9     | 15894      |             | 17                  | 15894      |        | 17   |                  |              |                |
| 8     | 15894      |             | 17                  | 15894      |        | 17   |                  |              |                |
| 7     | 16381      | 32          |                     | 16381      | 18     | 14   |                  |              |                |
| 6     | 16381      | 32          |                     | 16381      | 18     | 14   |                  |              |                |
| 5     | 16381      | 32          |                     | 16381      | 18     | 14   |                  |              |                |
| 4     | 16381      | 32          |                     | 16381      | 18     | 14   |                  |              |                |
| 3     | 16381      | 32          |                     | 16381      | 18     | 14   |                  |              |                |
| 2     | 21521      |             |                     | 21521      |        |      |                  |              |                |
| 1     | 14815      |             |                     | 6110       |        |      | 8256             |              |                |
| L1    | 21816      |             |                     |            |        |      |                  | 21816        | 47             |
| L2    | 21816      |             |                     |            |        |      |                  | 21816        | 47             |
| L3    | 21816      |             |                     |            |        |      |                  | 21816        | 47             |
| L4    | 21816      |             |                     |            |        |      |                  | 21816        | 50             |
| Total | 239565     | 160         | 34                  | 143596     | 90     | 104  | 8256             | 87264        | 191            |