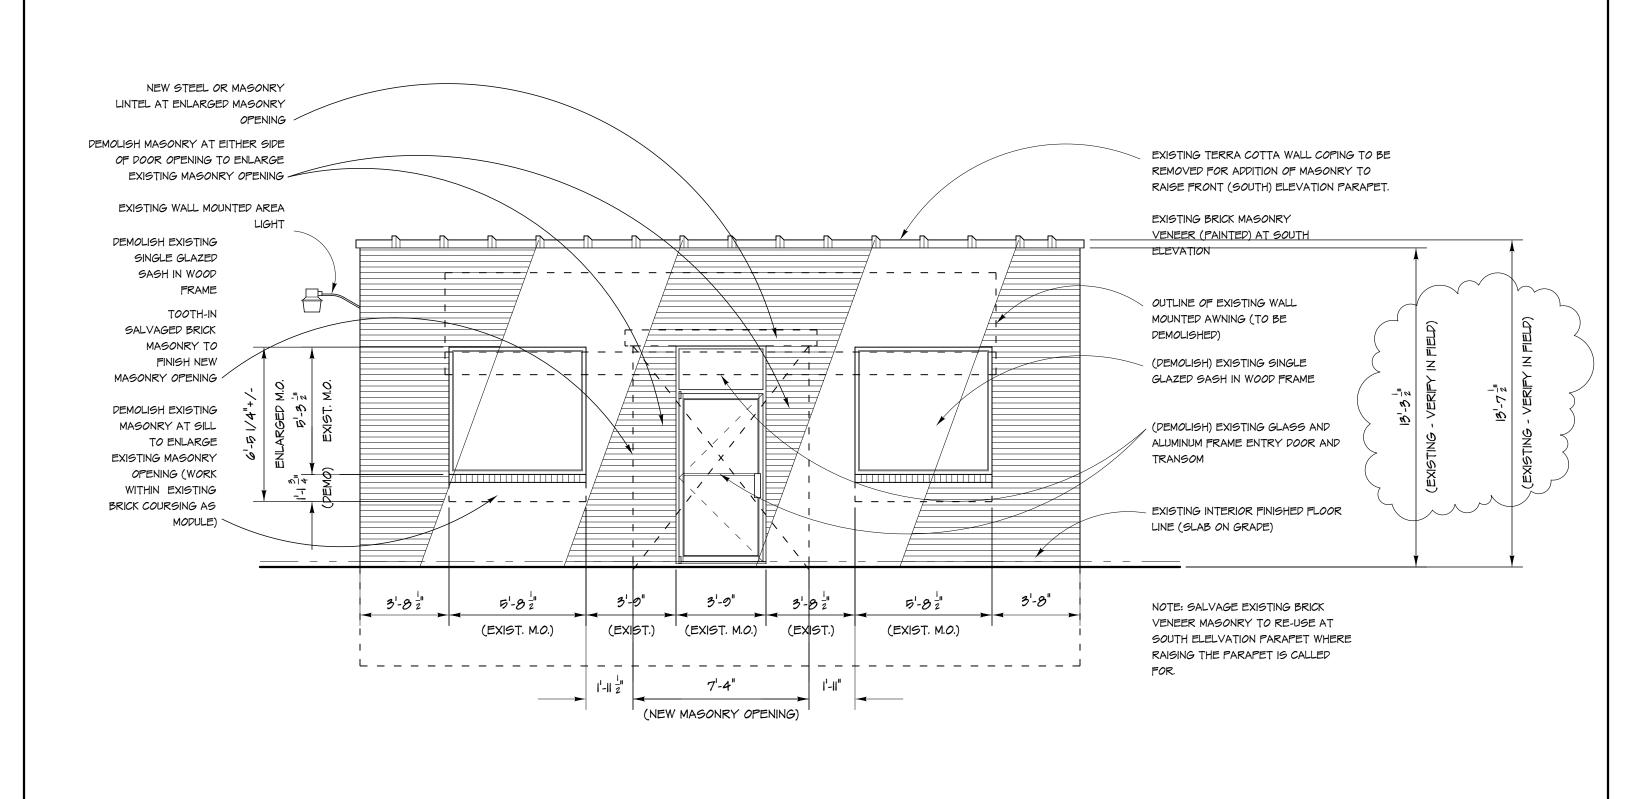

## 211 E. ANN AT. - EXISTING SOUTH ELEVATION

SCALE: 1/4" = 1'-0"

## EXISTING SOUTH ELEVATION

PROJECT:
STOREFRONT IMPROVEMENTS
211 E. ANN ST.
ANN ARBOR, MI
PROJECT 14103

MICHAEL BRUNER, ARCHITECT

530 FIRST ST

ANN ARBOR, MI 48103 734-223-3431

06/24/IS OWNER REVIEW 07/IG/IS HDC REVIEW 07/21/IS HDC REVISED