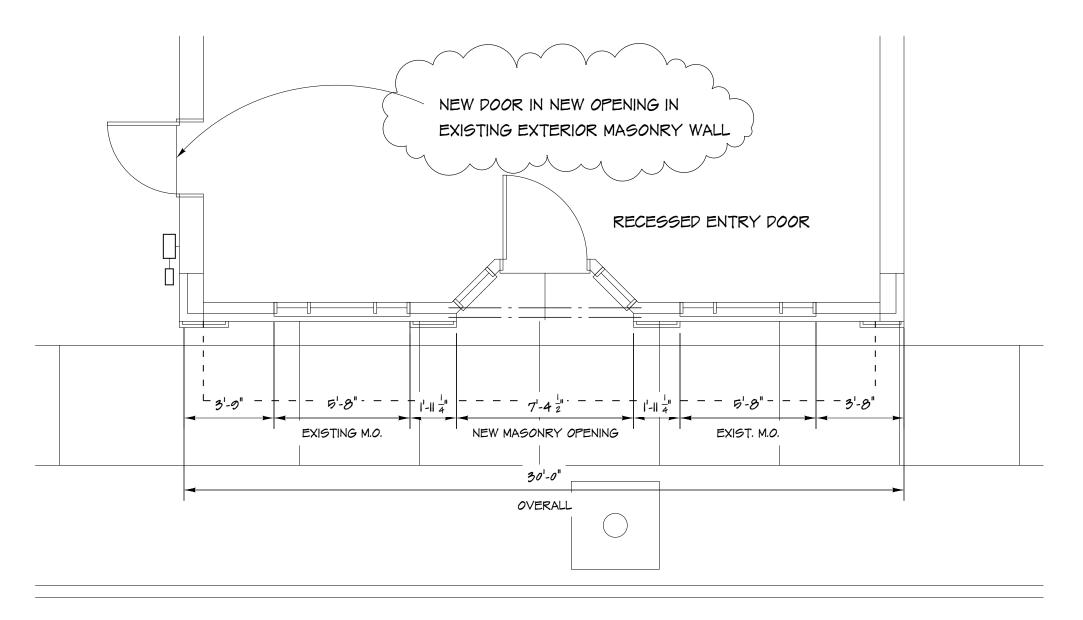

5K-3 of 5

211 E. ANN AT. - PARTIAL PROPOSED FLOOR PLAN

SCALE: 1/4" = 1'-0"

PROJECT:
STOREFRONT IMPROVEMENTS
2II E. ANN ST.
ANN ARBOR, MI
PROJECT 14103

MICHAEL BRUNER, ARCHITECT 530 FIRST ST ANN ARBOR, MI 48103 734-223-3431 05/14/15 OWNER REVIEW 07/16/15 HDC REVIEW 07/21/15 HDC (REVISED)