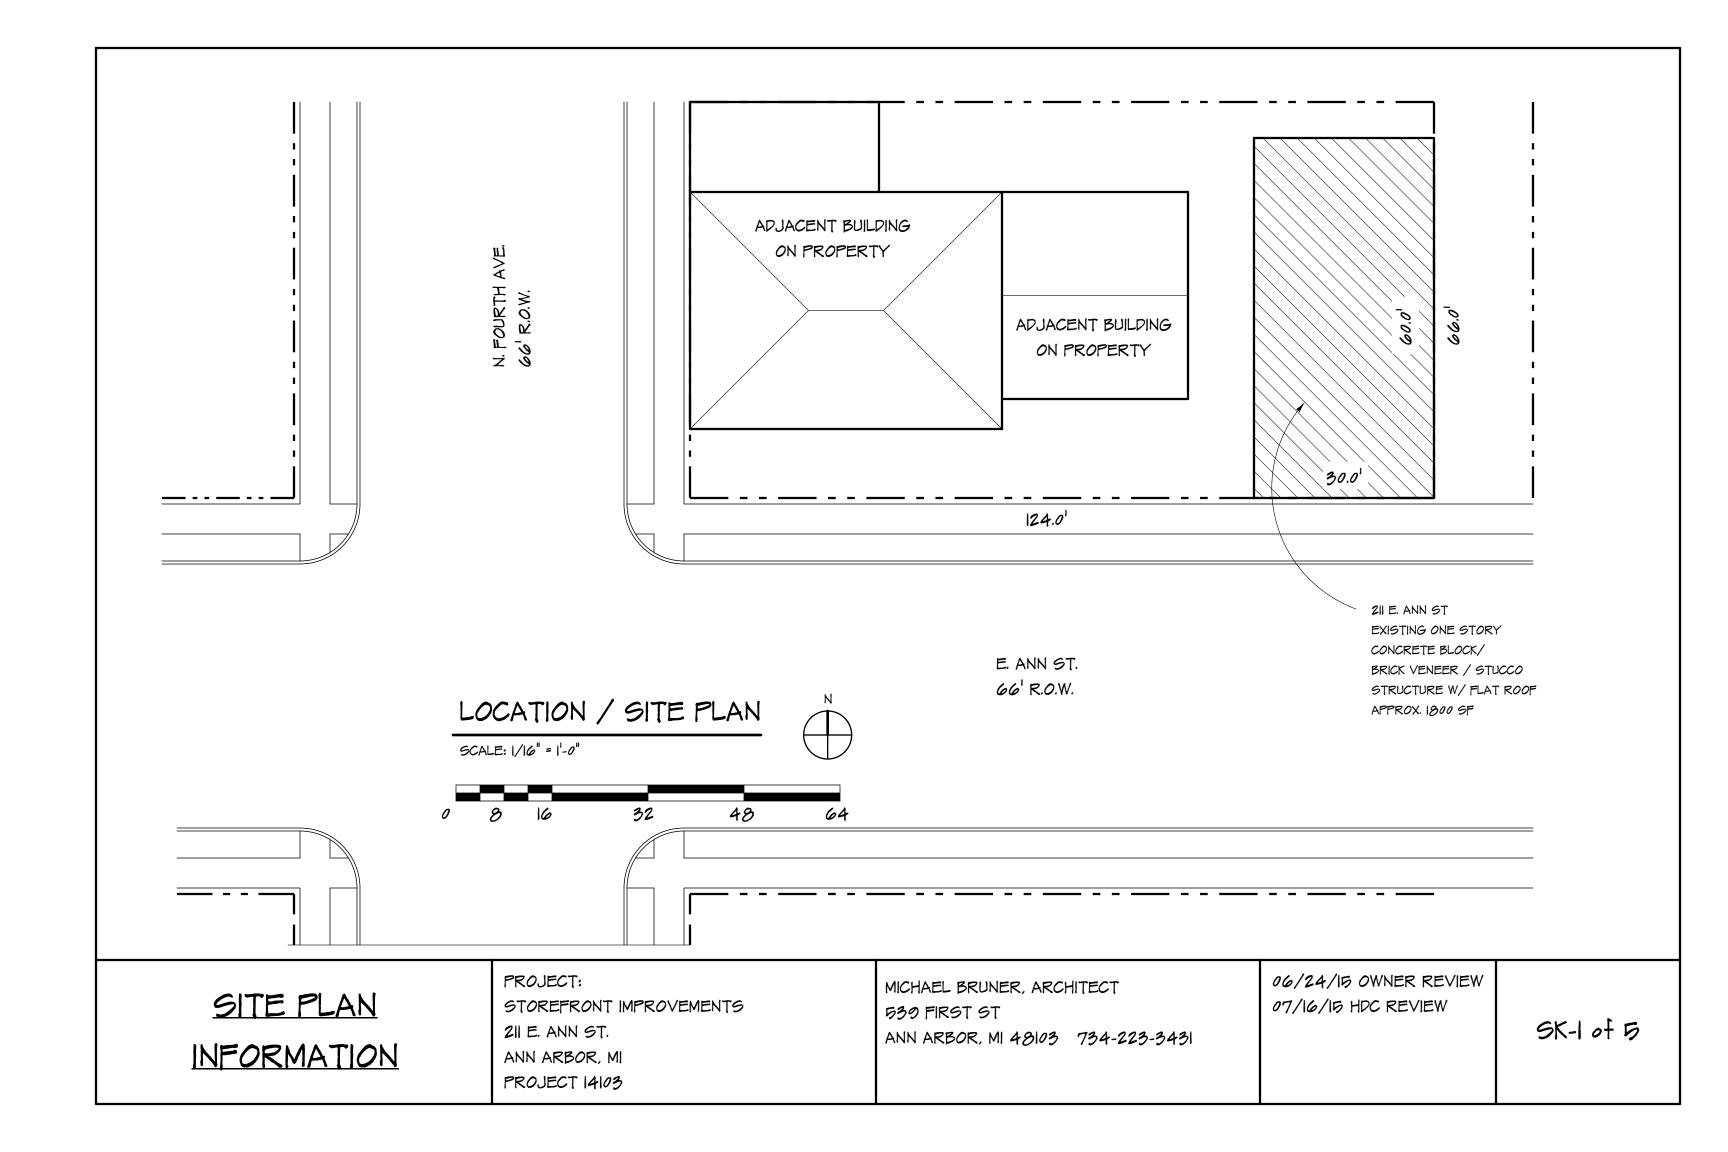

5K-3 of 5

211 E. ANN AT. - PARTIAL PROPOSED FLOOR PLAN

SCALE: 1/4" = 1'-0"

PROJECT:
STOREFRONT IMPROVEMENTS
2II E. ANN ST.
ANN ARBOR, MI
PROJECT 14103

MICHAEL BRUNER, ARCHITECT 530 FIRST ST ANN ARBOR, MI 48103 734-223-3431 05/14/15 OWNER REVIEW 07/16/15 HDC REVIEW 07/21/15 HDC (REVISED)