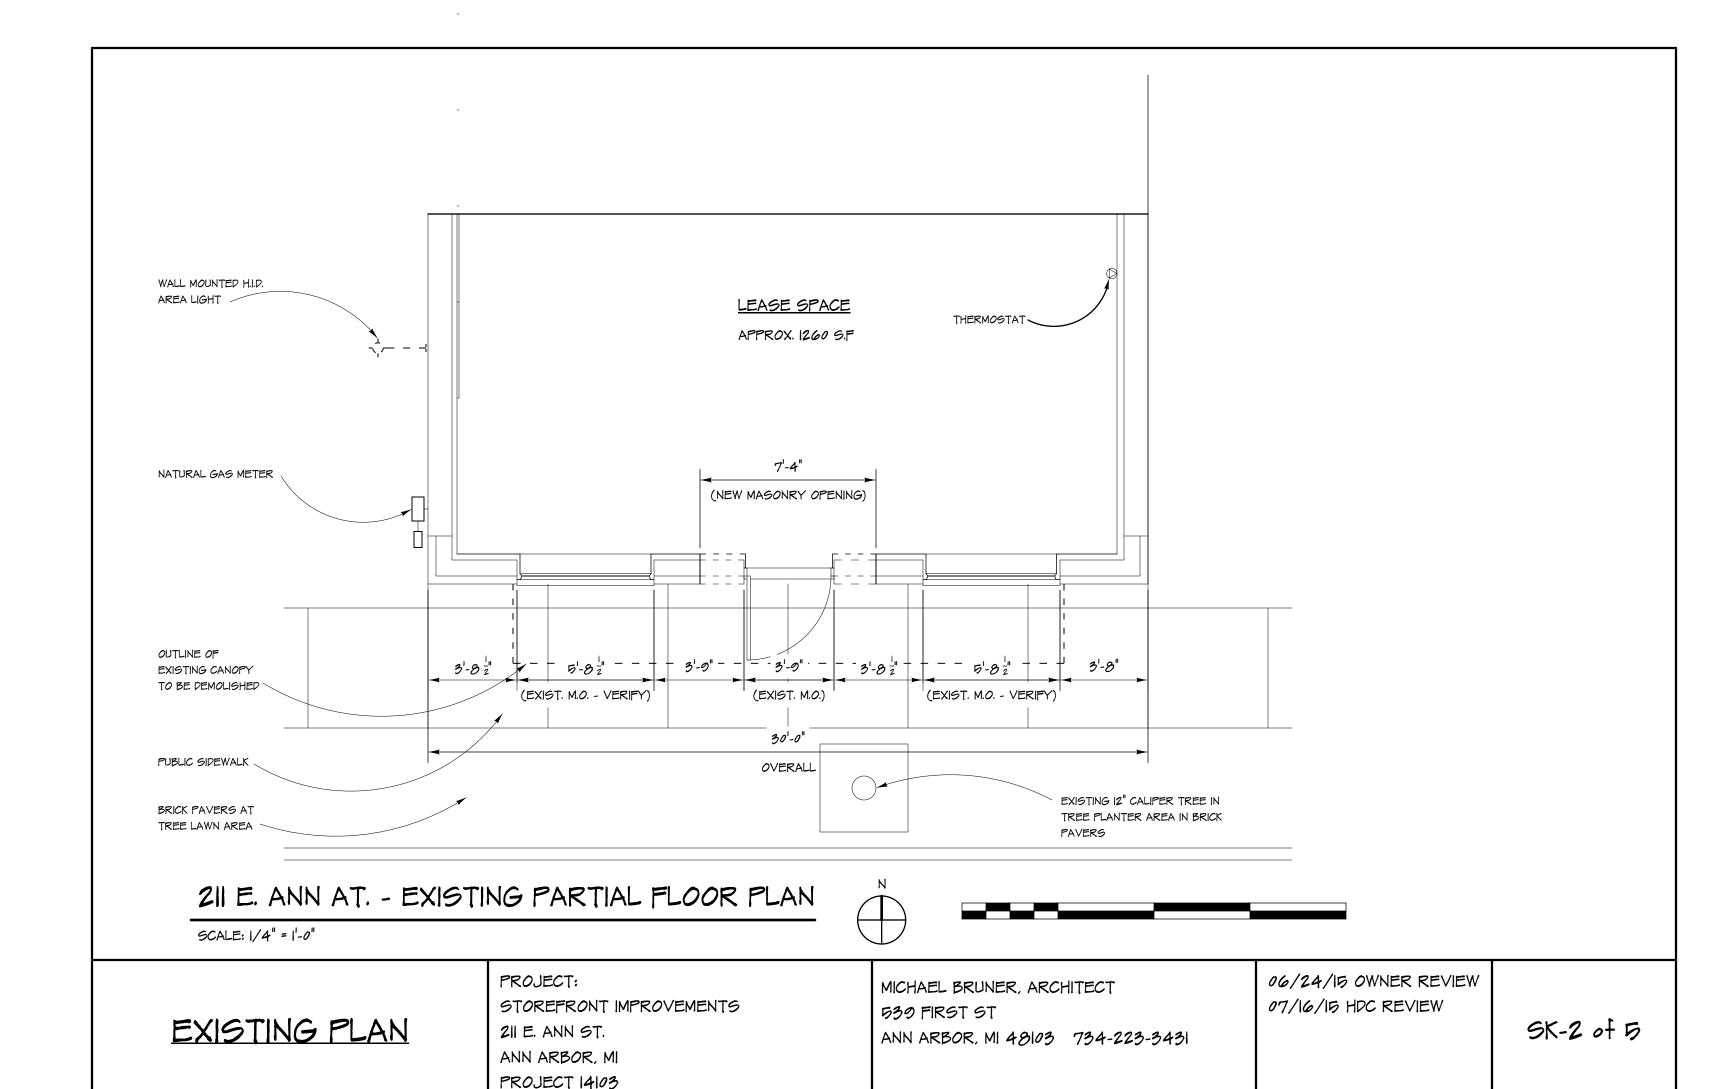

5K-3 of 5

211 E. ANN AT. - PARTIAL PROPOSED FLOOR PLAN

SCALE: 1/4" = 1'-0"

PROJECT:
STOREFRONT IMPROVEMENTS
2II E. ANN ST.
ANN ARBOR, MI
PROJECT 14103

MICHAEL BRUNER, ARCHITECT 530 FIRST ST ANN ARBOR, MI 48103 734-223-3431 05/14/15 OWNER REVIEW 07/16/15 HDC REVIEW 07/21/15 HDC (REVISED)