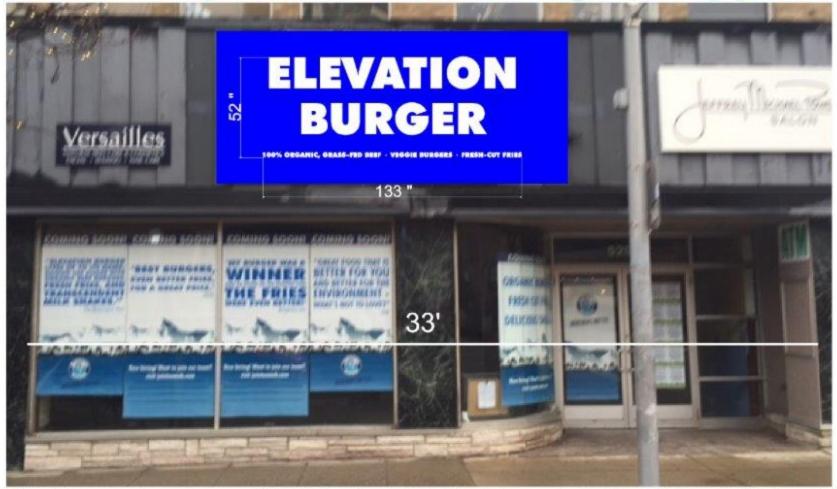

**LOCATION:** The building is located on the north side of East Liberty Street, between Thompson Street and Maynard Street.

**APPLICATION:** The applicant seeks HDC approval to install a canvas awning over the storefront display window. The awning is 15' long, 6 1/2' tall and extends 2' from the face of the building, with open ends. The color is royal blue with white lettering.

#### **STAFF FINDINGS:**

- 1. The storefront entrance on this building is a modern design and does not contribute to the historic character of the building. The canvas awning would be mounted to the non-original aluminum sign band portion of the storefront façade. The design is very similar to the Tamake awnings a couple of storefronts down, and would be complementary to them. This awning had to work around two existing signs, so it isn't centered over the window, but it is centered on the entire storefront. The large letters are 16.6" tall, which can be compared to Tamake's 12" letters. The awning is not proposed to be illuminated.
- 2. Staff feels that the proposed awning sign is appropriate for this site, compatible with neighboring storefronts, and meets the *Secretary of the Interior's Standards* and guidelines and the *Ann Arbor Historic District Design Guidelines*.

Deighbor of Elevation burger. We are going to Install Elevation Burgers awning just like the picture above. The warme or the resturent is tooste Kitchen.