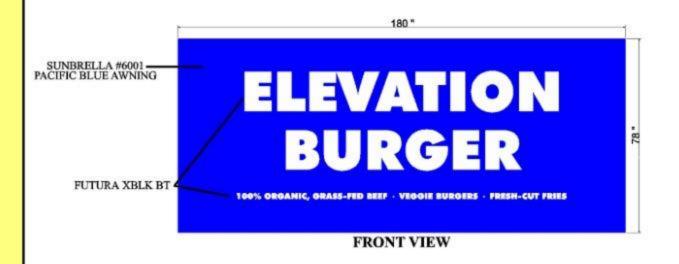

**LOCATION:** The building is located on the north side of East Liberty Street, between Thompson Street and Maynard Street.

**APPLICATION:** The applicant seeks HDC approval to install a canvas awning over the storefront display window. The awning is 15' long, 6 1/2' tall and extends 2' from the face of the building, with open ends. The color is royal blue with white lettering.

#### **STAFF FINDINGS:**

- 1. The storefront entrance on this building is a modern design and does not contribute to the historic character of the building. The canvas awning would be mounted to the non-original aluminum sign band portion of the storefront façade. The design is very similar to the Tamake awnings a couple of storefronts down, and would be complementary to them. This awning had to work around two existing signs, so it isn't centered over the window, but it is centered on the entire storefront. The large letters are 16.6" tall, which can be compared to Tamake's 12" letters. The awning is not proposed to be illuminated.
- 2. Staff feels that the proposed awning sign is appropriate for this site, compatible with neighboring storefronts, and meets the *Secretary of the Interior's Standards* and guidelines and the *Ann Arbor Historic District Design Guidelines*.