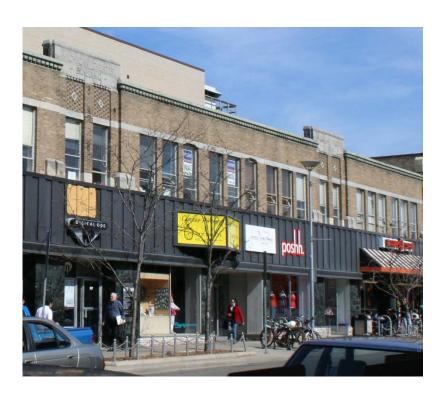

BACKGROUND: This two-story commercial building is part of the west wing of the Michigan Theater Building. It was built in 1927 in the 20th Century Romanesque style, but underwent significant alteration in the 1950s that destroyed much of its original exterior character. All of the original windows and storefronts were changed and a large aluminum signboard was added running the length of the building. The storefronts are now mainly glass, framed in mill finish silver aluminum, with a low ashlar limestone sill and a few vertical panels of dark marble. In 1993, the HDC approved the remodeling of the entrance to 529 by removing the existing single door and squared-off show window and replacing them with a double door and side window. The original occupant of this storefront was Marilyn Shops, and the most recent occupant was Hommus Express.

#### **STAFF FINDINGS:**

- 1. The storefront entrance on this building is a modern design and does not contribute to the historic character of the building. The canvas awning would be mounted to the non-original aluminum sign band portion of the storefront façade. The design is very similar to the Tamake awnings a couple of storefronts down, and would be complementary to them. This awning had to work around two existing signs, so it isn't centered over the window, but it is centered on the entire storefront. The large letters are 16.6" tall, which can be compared to Tamake's 12" letters. The awning is not proposed to be illuminated.
- 2. Staff feels that the proposed awning sign is appropriate for this site, compatible with neighboring storefronts, and meets the *Secretary of the Interior's Standards* and guidelines and the *Ann Arbor Historic District Design Guidelines*.