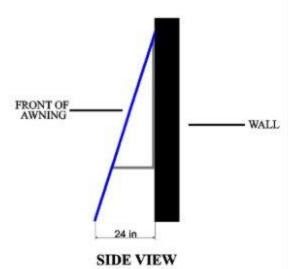

**LOCATION:** The building is located on the north side of East Liberty Street, between Thompson Street and Maynard Street.

**APPLICATION:** The applicant seeks HDC approval to install a canvas awning over the storefront display window. The awning is 15' long, 6 1/2' tall and extends 2' from the face of the building, with open ends. The color is royal blue with white lettering.

### **Awnings**

<u>Appropriate:</u> Mounting a standard storefront awning so that the bottom of the fixed frame is at least 7 feet above the sidewalk, although 8 feet is preferred. Consideration should be given to the height of neighboring awnings.

Projecting the awning from the face of the building no more than 4 feet.

Attaching the awning just below the storefront cornice and fitting it within the storefront opening.

Using canvas, vinyl-coated canvas, or acrylic fabrics for awnings and banners.