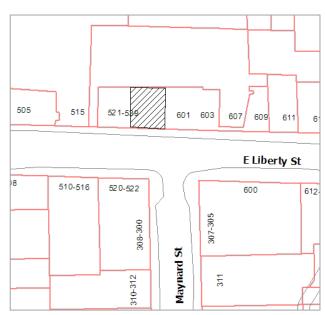

**LOCATION:** The building is located on the north side of East Liberty Street, between Thompson Street and Maynard Street.

**APPLICATION:** The applicant seeks HDC approval to install a canvas awning over the storefront display window. The awning is 15' long, 6 1/2' tall and extends 2' from the face of the building, with open ends. The color is royal blue with white lettering.

**ATTACHMENTS:** application, drawings, photographs

529 East Liberty Street (April 2007 photo)