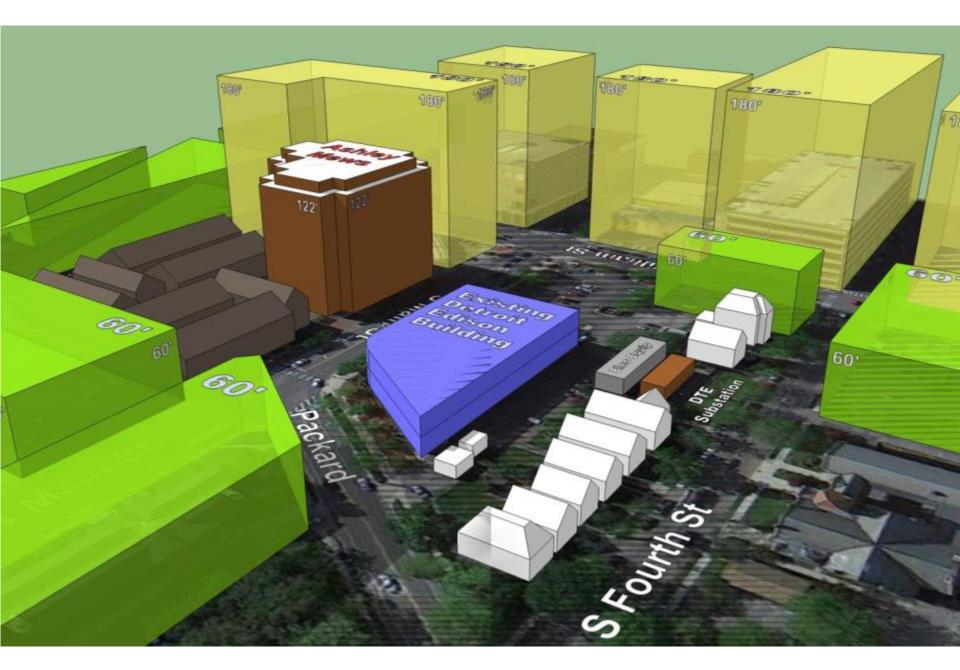

#### Scheme C4d Site Plan Proposed 400% FAR / 8-4 Stories + Pent / 120', 104' & 60' Building

Existing Aerial View looking Northeast

Existing Aerial View looking Northeast showing Allowable Neighboring D1-180' and D2-60' Heights