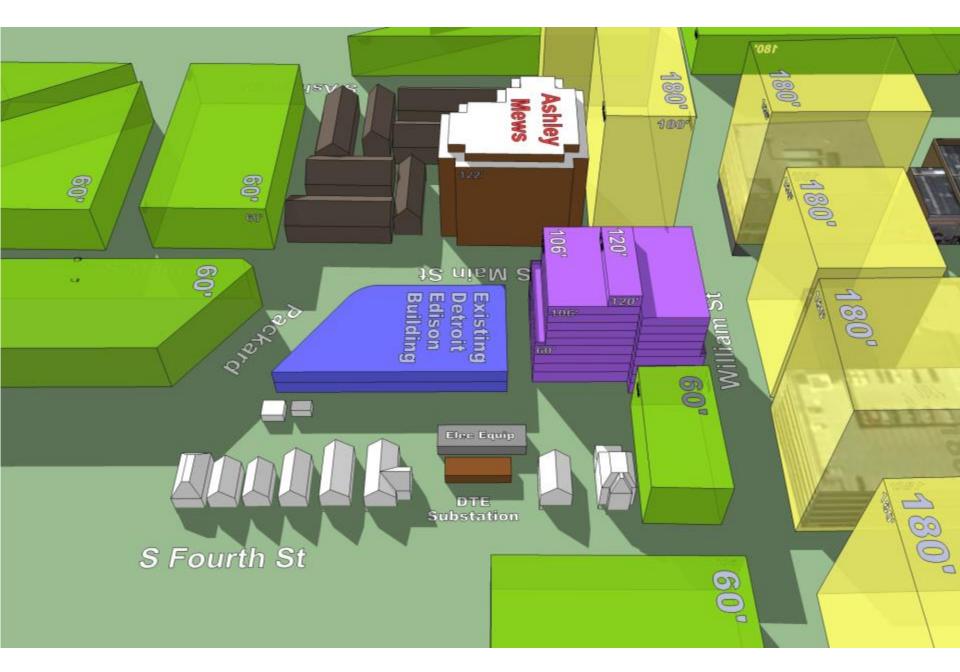

Scheme C4c Aerial View looking Northeast showing Proposed 120', 106' & 60' Building & Exist. 32' Building

Scheme C4c Aerial View looking Northeast showing Shadow Study at 07-24 3PM

Scheme C4c Aerial View looking Northeast showing Shadow Study at 03-21 3PM and 09-21 3PM