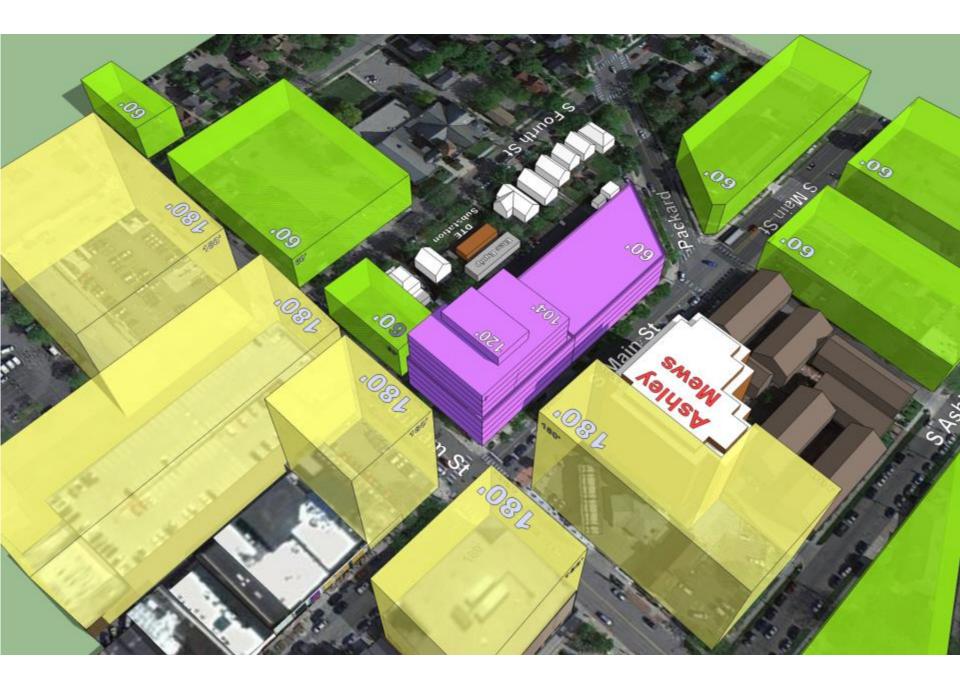

#### Scheme C4d Site Plan Proposed 400% FAR / 8-4 Stories + Pent / 120', 104' & 60' Building

Existing Aerial View looking Northeast

Existing Aerial View looking Northeast showing Allowable Neighboring D1-180' and D2-60' Heights

Scheme C4d Aerial View looking Northeast showing Proposed 120', 104' & 60' Building

Scheme C4d Aerial View looking Northeast showing Shadow Study at 07-24 3PM

Scheme C4d Aerial View looking Northeast showing Shadow Study 03-21 3PM and 09-21 3PM