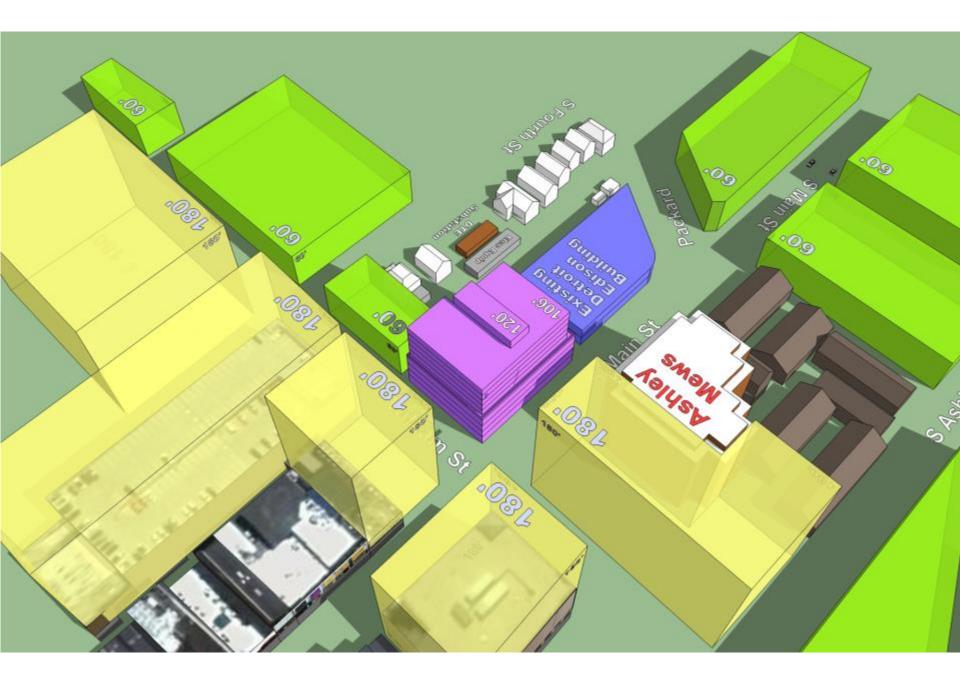

Existing Aerial View looking Northwest

Existing Aerial View looking Northwest showing Allowable Neighboring D1-180' and D2- 60' Heights

Scheme C4c Aerial View looking Northwest showing 120', 106' & 60' Building & Exist. 32' Bldg.