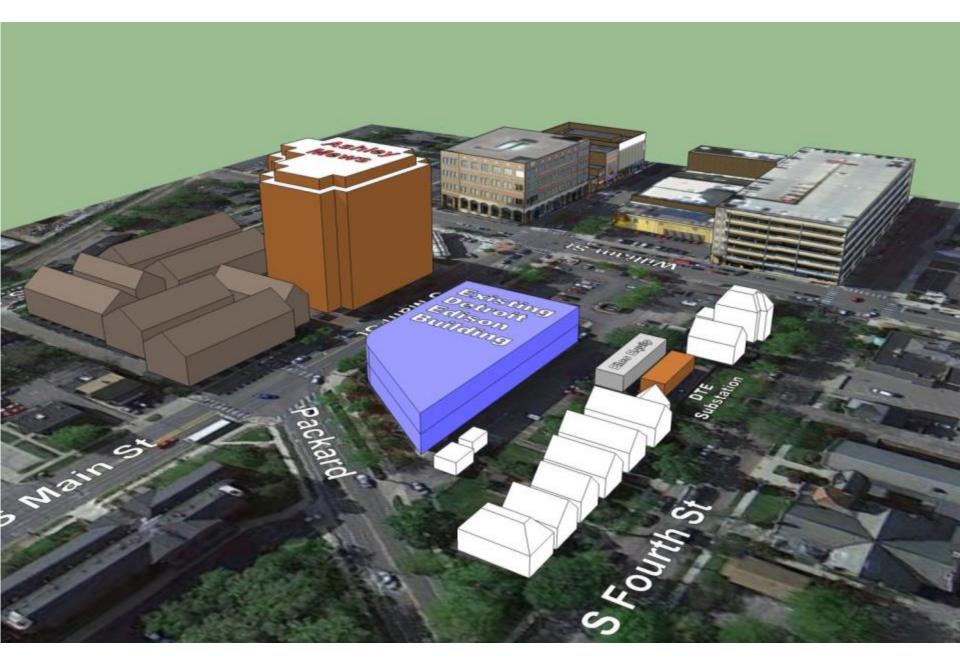

Existing Site Plan

Scheme C4c Site Plan Proposed 397.57% FAR / 9-4-2 Stories + Pent / 120', 106' & 60' Building & 32' Exist. Bldg.