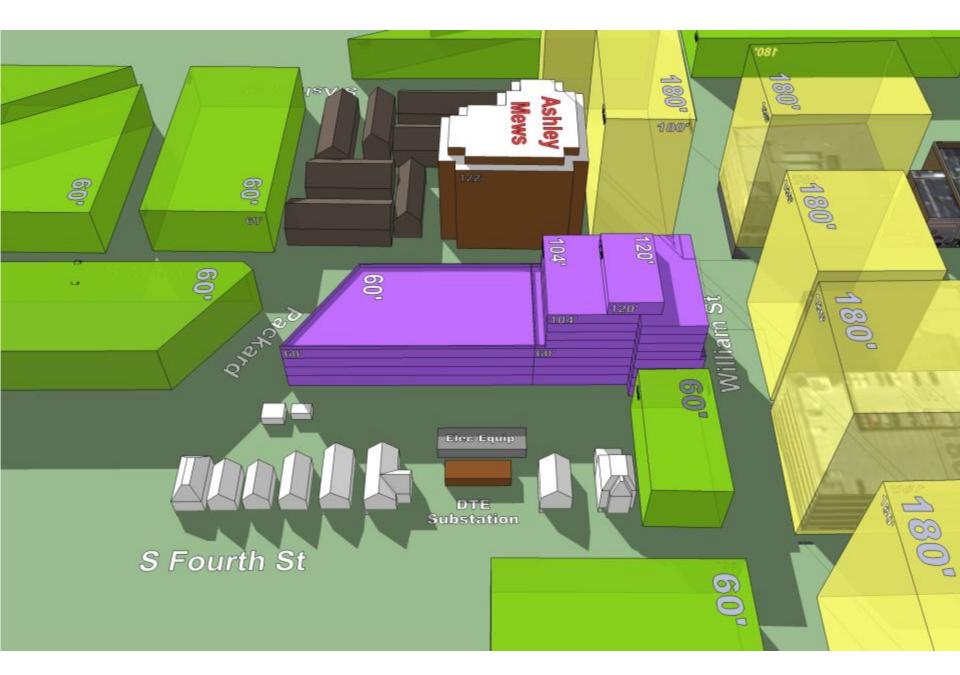

# Scheme C4c Aerial View looking Northwest showing Shadow Study at 03-21 3PM and 09-21 3PM

Scheme C4c Aerial View looking Northwest showing Proposed 120', 104' & 60' Building