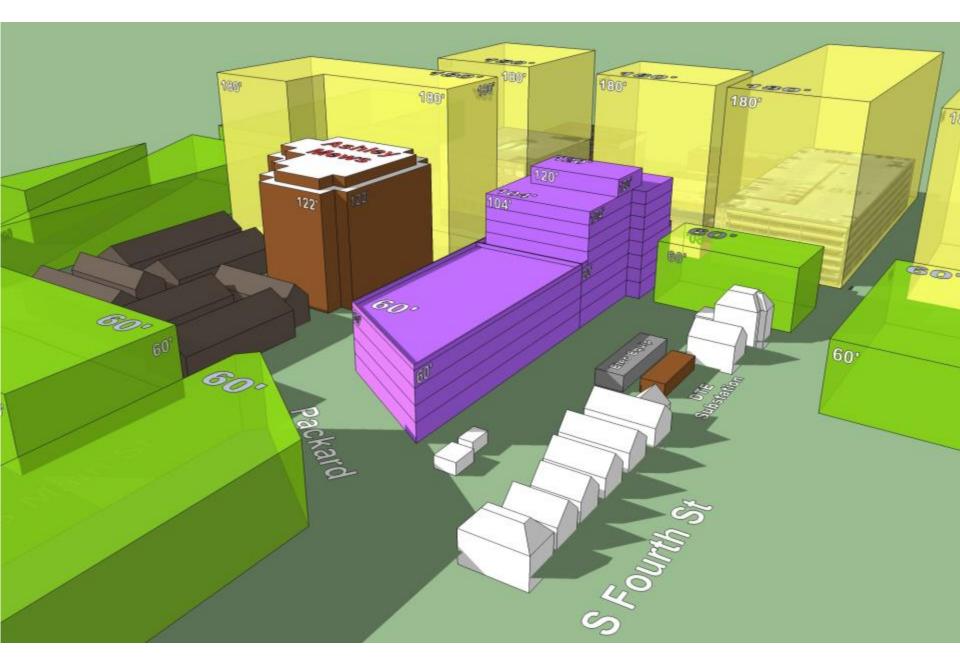

Scheme C4d Aerial View looking Northeast showing Proposed 120', 104' & 60' Building

Scheme C4d Aerial View looking Northeast showing Shadow Study at 07-24 3PM

Scheme C4d Aerial View looking Northeast showing Shadow Study 03-21 3PM and 09-21 3PM