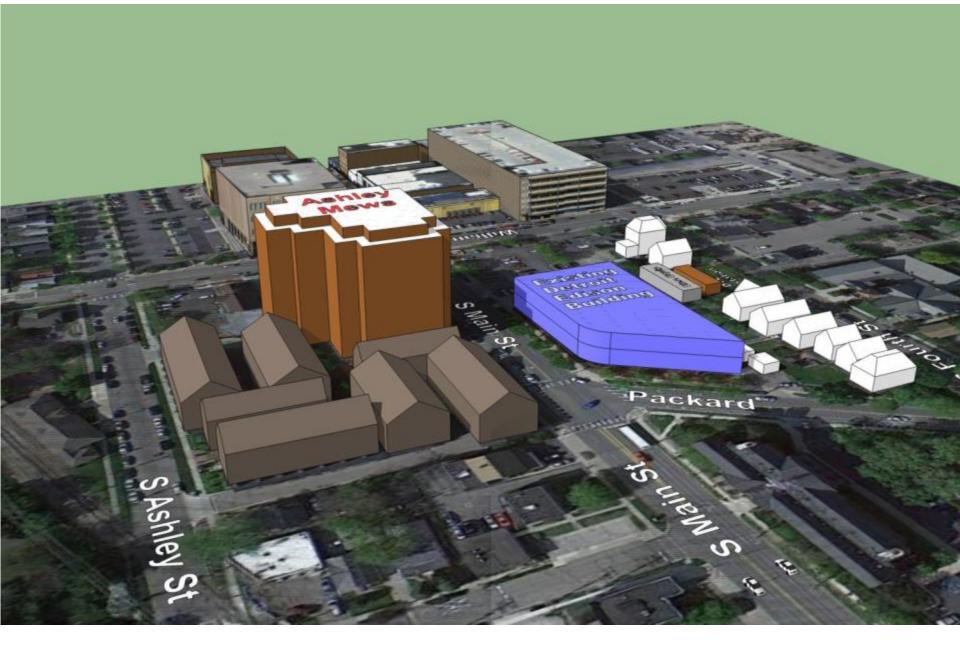

#### Scheme C4d Site Plan Proposed 400% FAR / 8-4 Stories + Pent / 120', 104' & 60' Building

Existing Aerial View looking Northeast

Existing Aerial View looking Northeast showing Allowable Neighboring D1-180' and D2-60' Heights