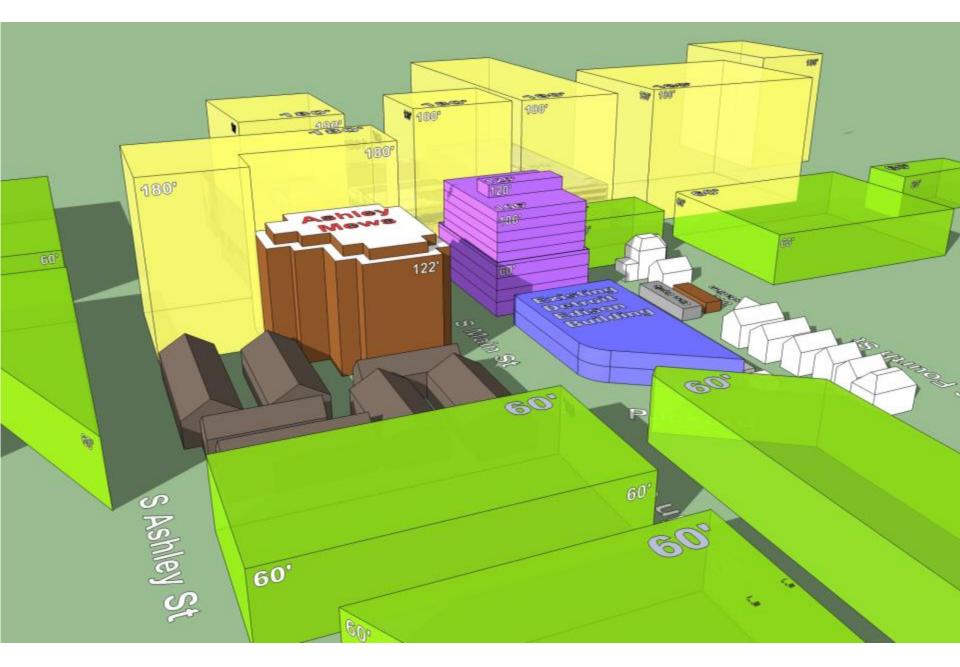

Scheme C4d Aerial View looking Northeast showing Proposed 120', 104' & 60' Building

Scheme C4d Aerial View looking Northeast showing Shadow Study at 07-24 3PM

Scheme C4d Aerial View looking Northeast showing Shadow Study 03-21 3PM and 09-21 3PM