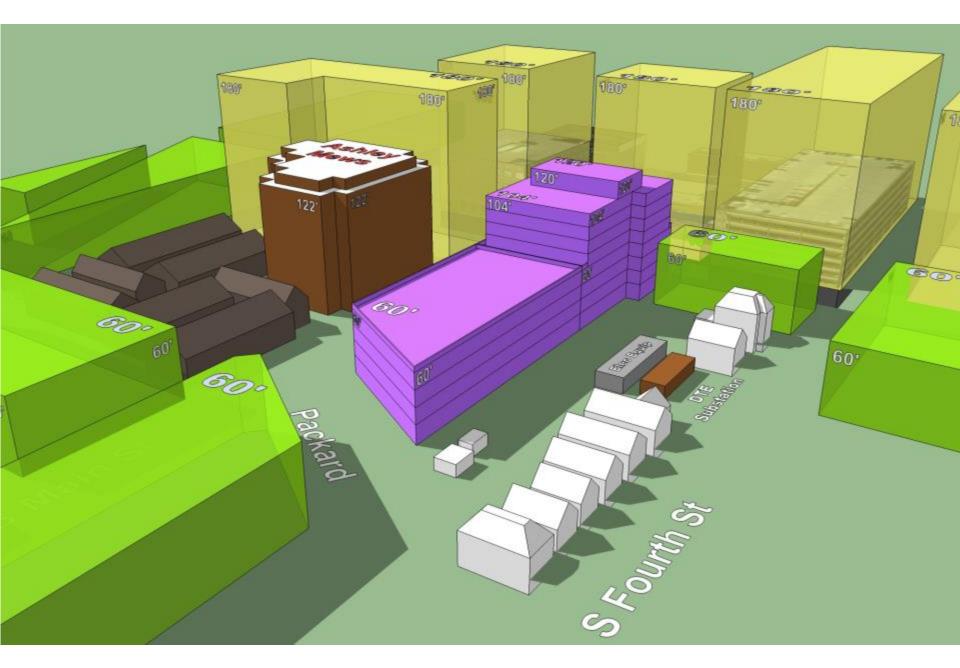

Scheme C4d Aerial View looking Northeast showing Proposed 120', 104' & 60' Building

Scheme C4d Aerial View looking Northeast showing Shadow Study at 07-24 3PM

Scheme C4d Aerial View looking Northeast showing Shadow Study 03-21 3PM and 09-21 3PM