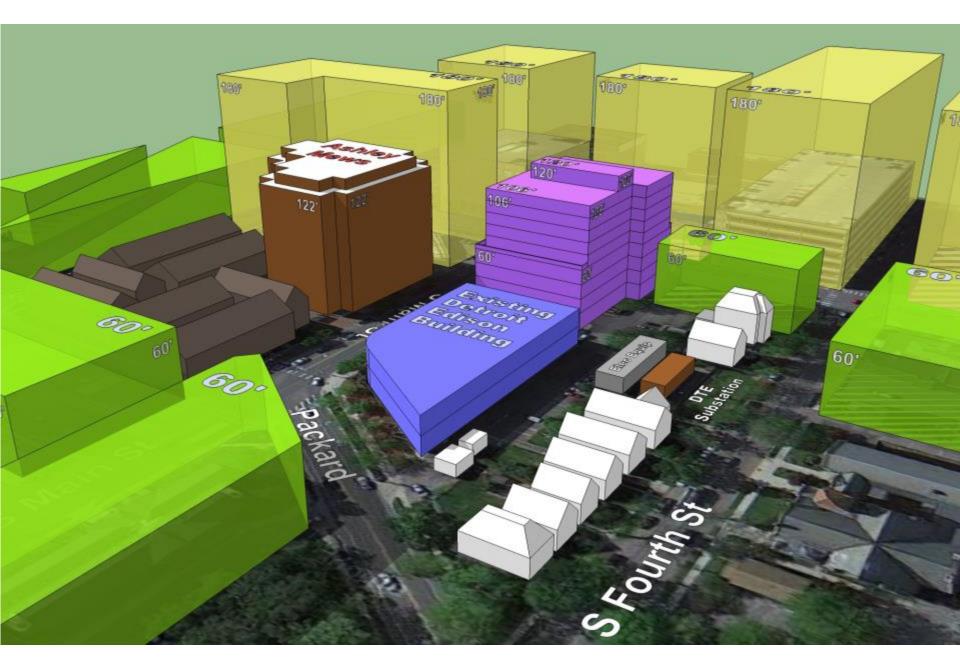

Scheme C4c Aerial View looking Northeast showing Proposed 120', 106' & 60' Building & Exist. 32' Building

Scheme C4c Aerial View looking Northeast showing Shadow Study at 07-24 3PM

Scheme C4c Aerial View looking Northeast showing Shadow Study at 03-21 3PM and 09-21 3PM