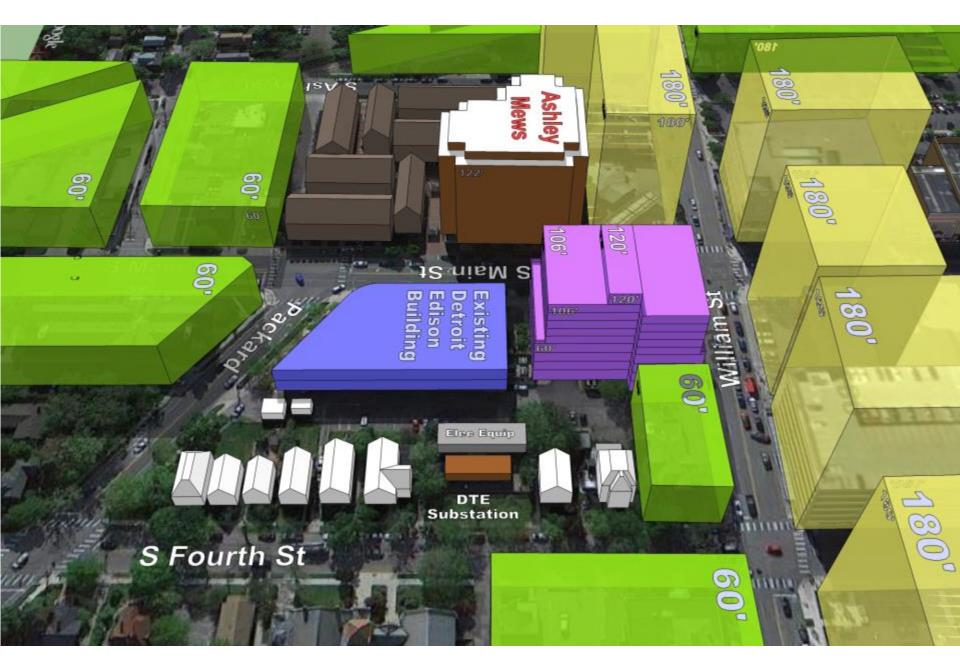

Scheme C4c Aerial View looking Northeast showing Proposed 120', 106' & 60' Building & Exist. 32' Building

Scheme C4c Aerial View looking Northeast showing Shadow Study at 07-24 3PM

Scheme C4c Aerial View looking Northeast showing Shadow Study at 03-21 3PM and 09-21 3PM