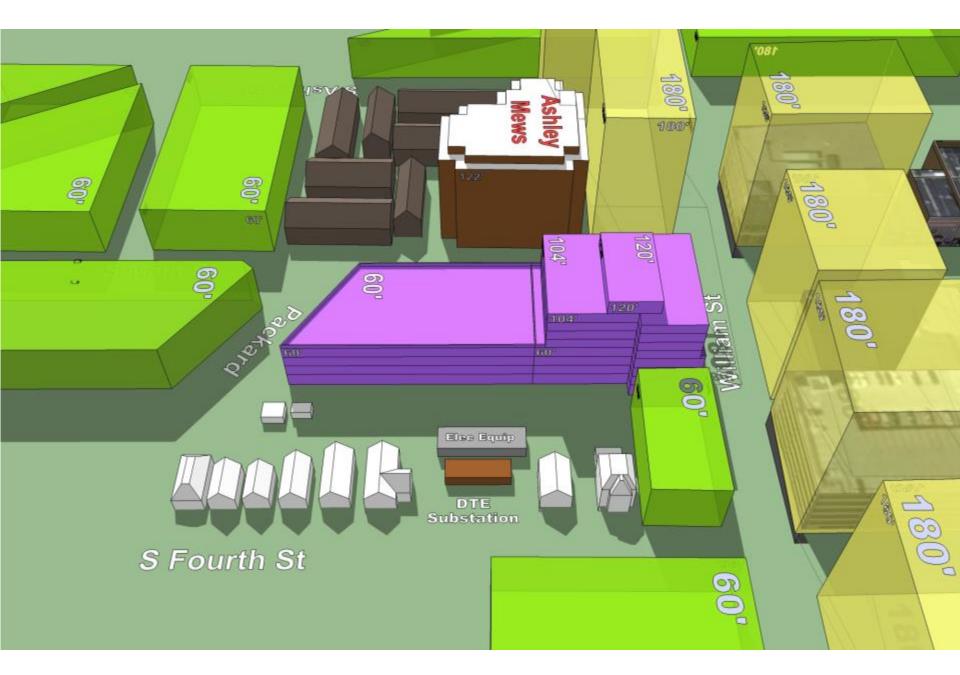

Existing Aerial View looking Northwest

Existing Aerial View looking Northwest showing Allowable Neighboring D1-180' and D2- 60' Heights

Scheme C4c Aerial View looking Northwest showing 120', 106' & 60' Building & Exist. 32' Bldg.