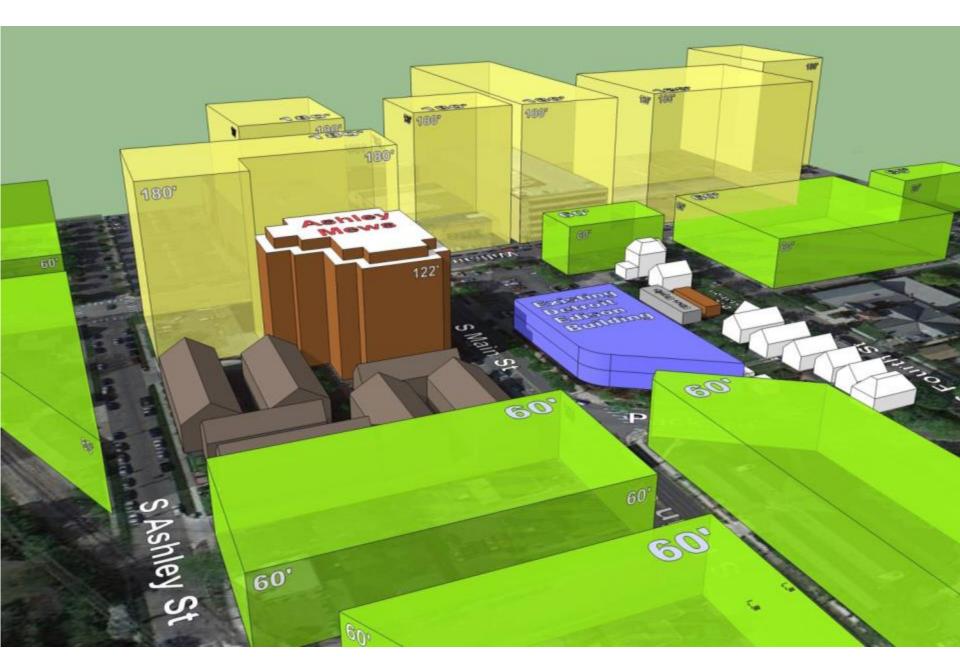

#### Scheme C4d Site Plan Proposed 400% FAR / 8-4 Stories + Pent / 120', 104' & 60' Building

Existing Aerial View looking Northeast

Existing Aerial View looking Northeast showing Allowable Neighboring D1-180' and D2-60' Heights