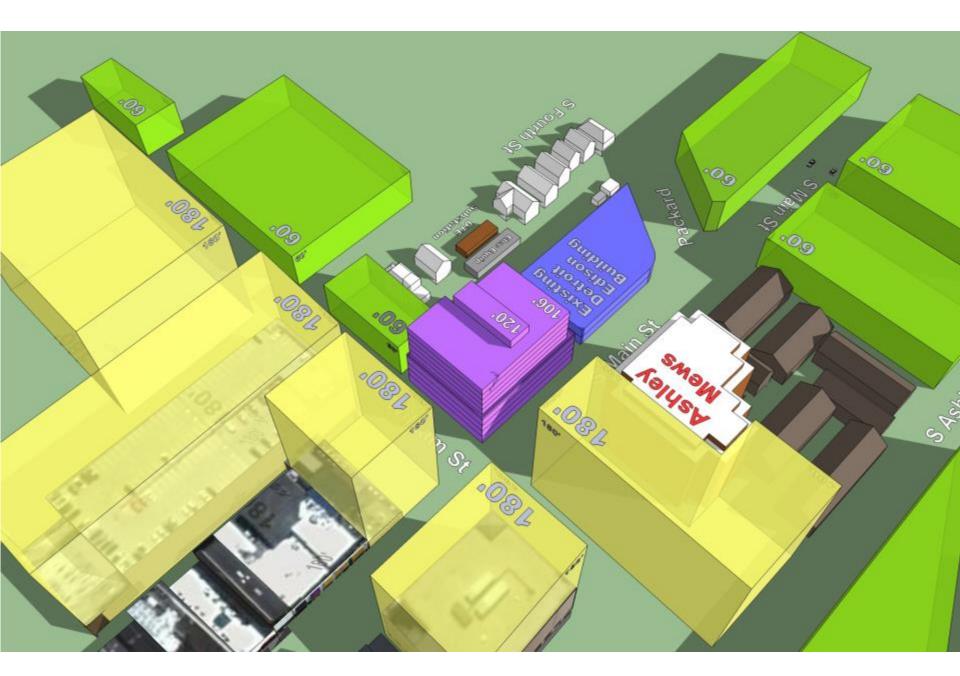

Existing Aerial View looking Northwest

Existing Aerial View looking Northwest showing Allowable Neighboring D1-180' and D2- 60' Heights

Scheme C4c Aerial View looking Northwest showing 120', 106' & 60' Building & Exist. 32' Bldg.