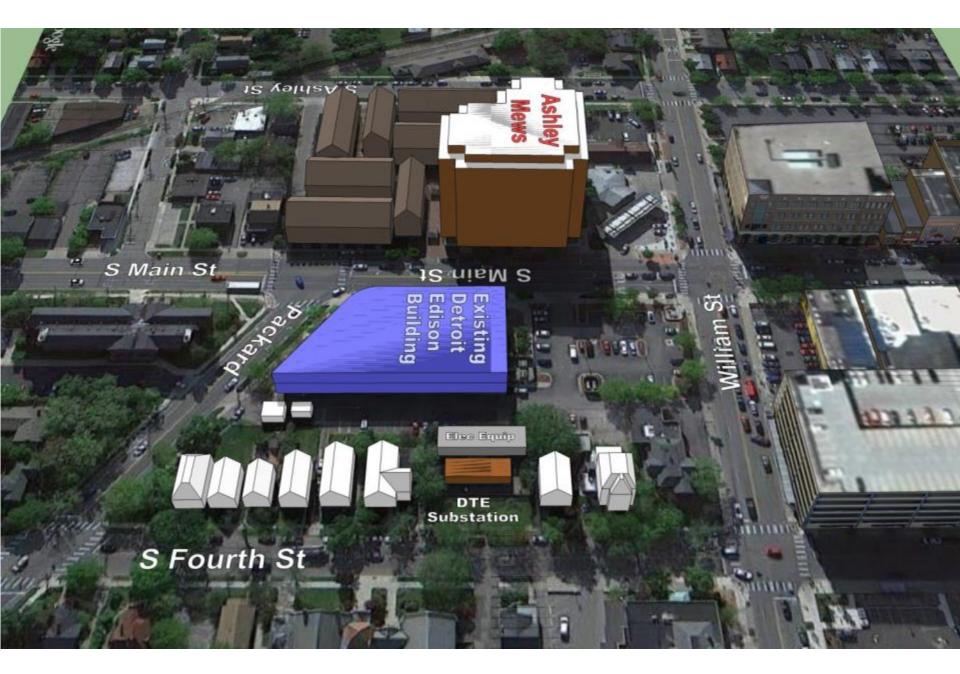

Existing Site Plan

Scheme C4c Site Plan Proposed 397.57% FAR / 9-4-2 Stories + Pent / 120', 106' & 60' Building & 32' Exist. Bldg.