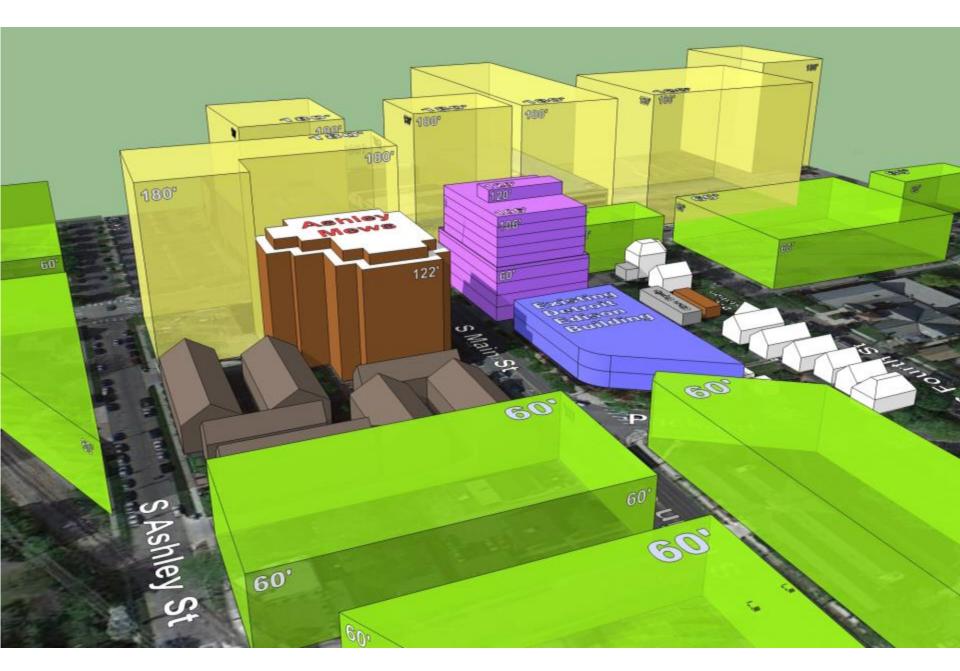

Scheme C4d Aerial View looking Northeast showing Proposed 120', 104' & 60' Building

Scheme C4d Aerial View looking Northeast showing Shadow Study at 07-24 3PM

Scheme C4d Aerial View looking Northeast showing Shadow Study 03-21 3PM and 09-21 3PM