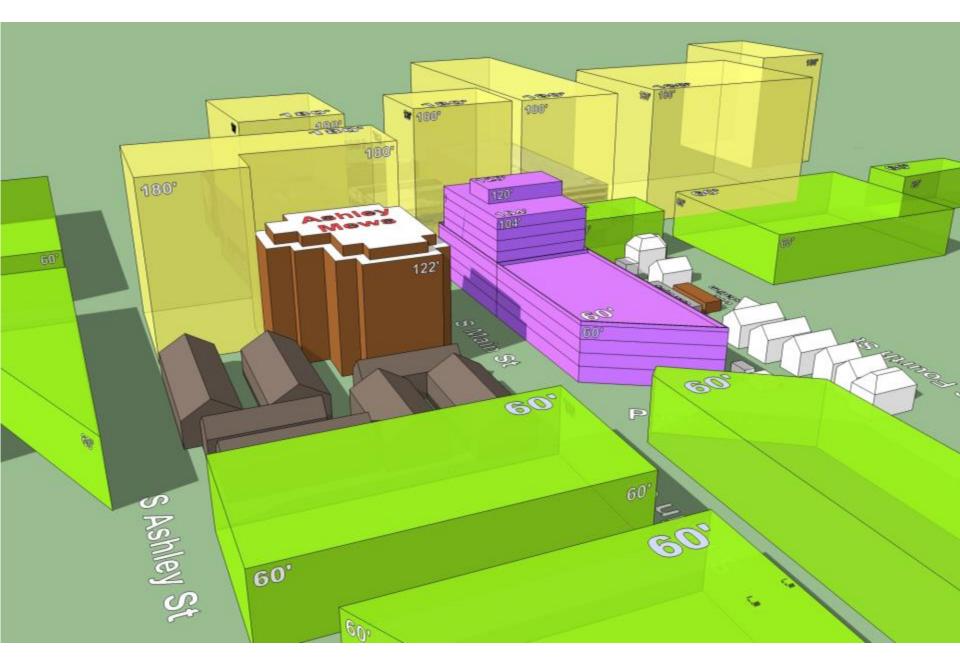

Scheme C4c Aerial View looking Northeast showing Proposed 120', 106' & 60' Building & Exist. 32' Building

Scheme C4c Aerial View looking Northeast showing Shadow Study at 07-24 3PM

Scheme C4c Aerial View looking Northeast showing Shadow Study at 03-21 3PM and 09-21 3PM