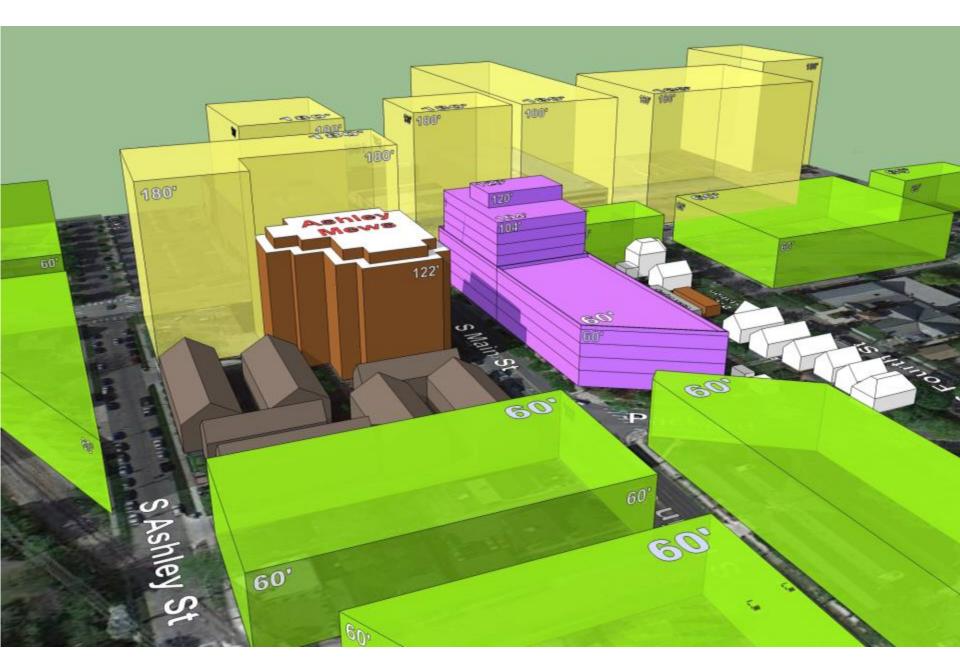

#### Scheme C4d Site Plan Proposed 400% FAR / 8-4 Stories + Pent / 120', 104' & 60' Building

Existing Aerial View looking Northeast

Existing Aerial View looking Northeast showing Allowable Neighboring D1-180' and D2-60' Heights