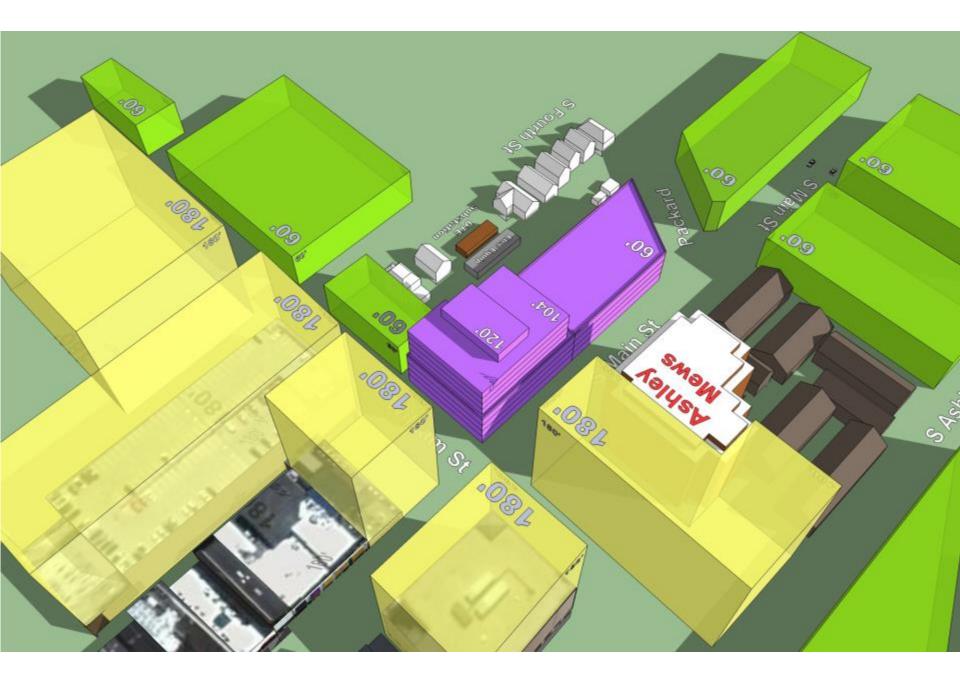

#### Scheme C4d Site Plan Proposed 400% FAR / 8-4 Stories + Pent / 120', 104' & 60' Building

Existing Aerial View looking Northeast

Existing Aerial View looking Northeast showing Allowable Neighboring D1-180' and D2-60' Heights

Scheme C4d Aerial View looking Northeast showing Proposed 120', 104' & 60' Building

Scheme C4d Aerial View looking Northeast showing Shadow Study at 07-24 3PM

Scheme C4d Aerial View looking Northeast showing Shadow Study 03-21 3PM and 09-21 3PM