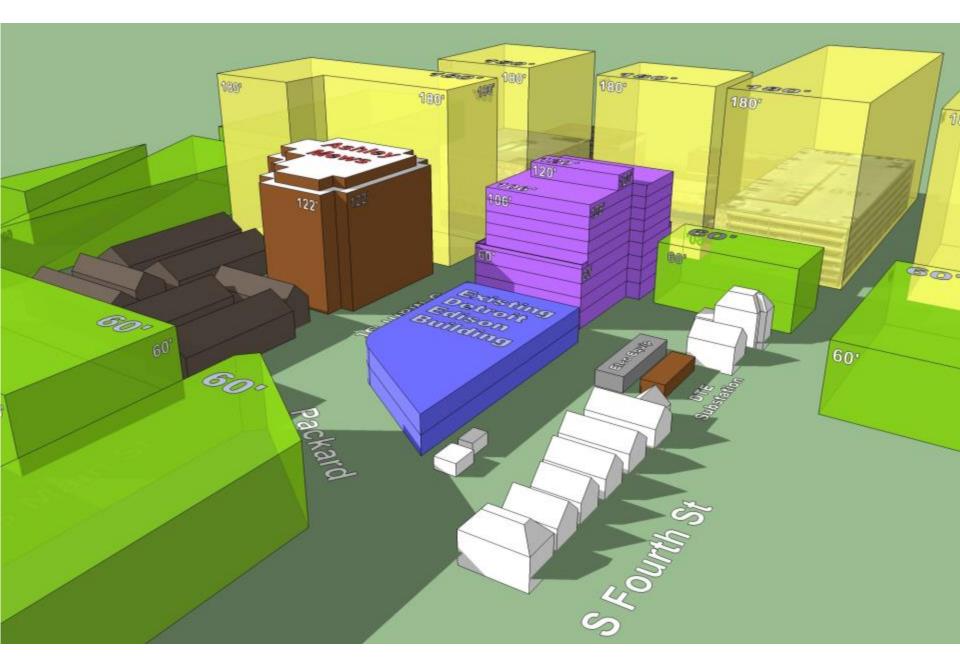

Scheme C4c Aerial View looking Northeast showing Proposed 120', 106' & 60' Building & Exist. 32' Building

Scheme C4c Aerial View looking Northeast showing Shadow Study at 07-24 3PM

Scheme C4c Aerial View looking Northeast showing Shadow Study at 03-21 3PM and 09-21 3PM