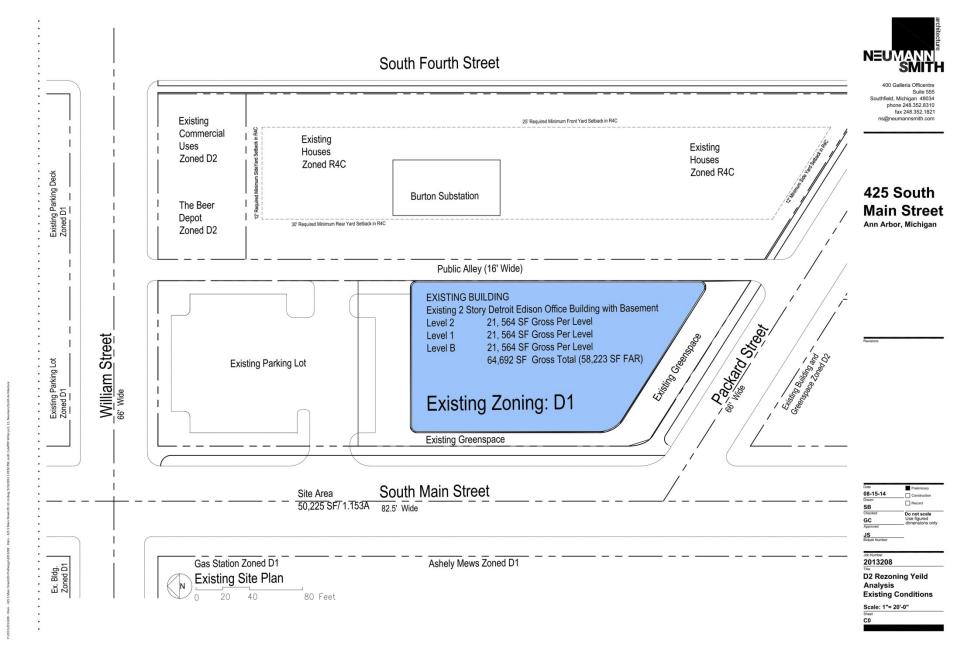

Existing Site Plan

Scheme C4c Site Plan Proposed 397.57% FAR / 9-4-2 Stories + Pent / 120', 106' & 60' Building & 32' Exist. Bldg.