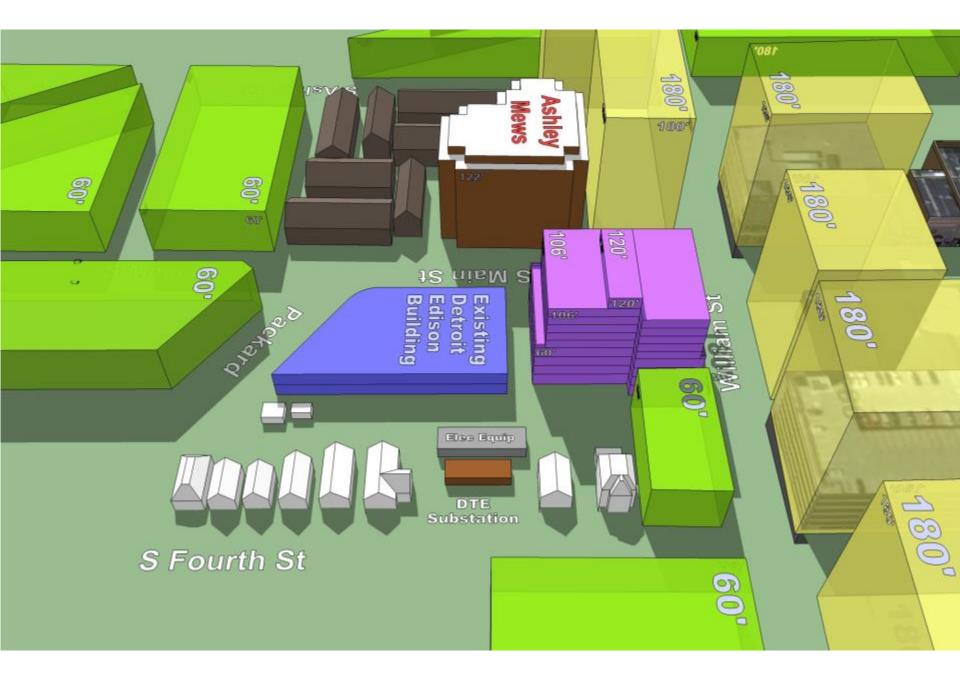

Scheme C4c Aerial View looking Northeast showing Proposed 120', 106' & 60' Building & Exist. 32' Building

Scheme C4c Aerial View looking Northeast showing Shadow Study at 07-24 3PM

Scheme C4c Aerial View looking Northeast showing Shadow Study at 03-21 3PM and 09-21 3PM