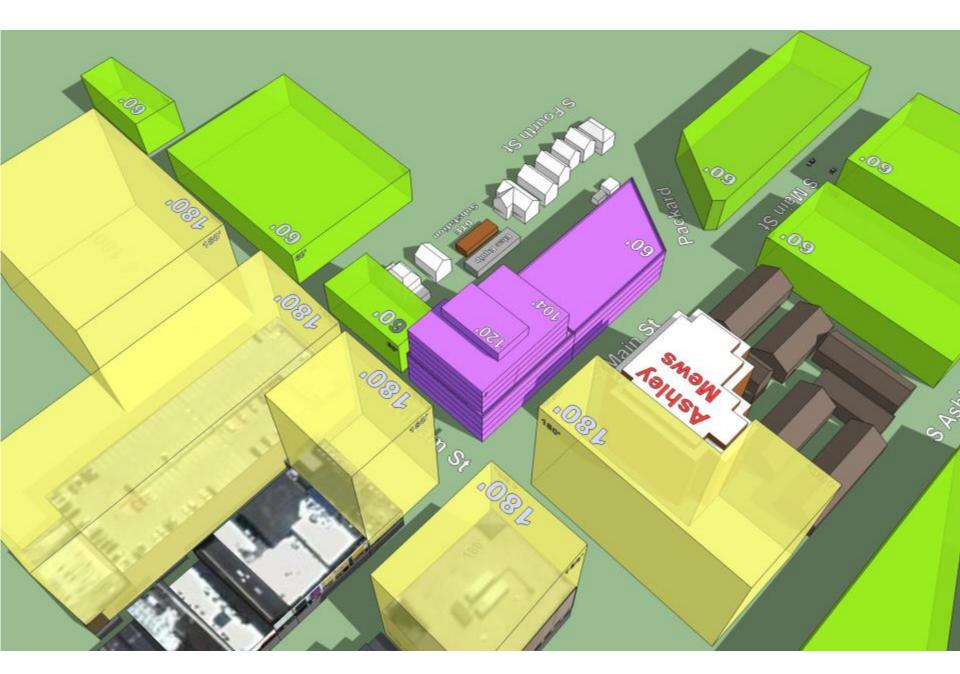

#### Scheme C4d Site Plan Proposed 400% FAR / 8-4 Stories + Pent / 120', 104' & 60' Building

Existing Aerial View looking Northeast

Existing Aerial View looking Northeast showing Allowable Neighboring D1-180' and D2-60' Heights

Scheme C4d Aerial View looking Northeast showing Proposed 120', 104' & 60' Building

Scheme C4d Aerial View looking Northeast showing Shadow Study at 07-24 3PM

Scheme C4d Aerial View looking Northeast showing Shadow Study 03-21 3PM and 09-21 3PM