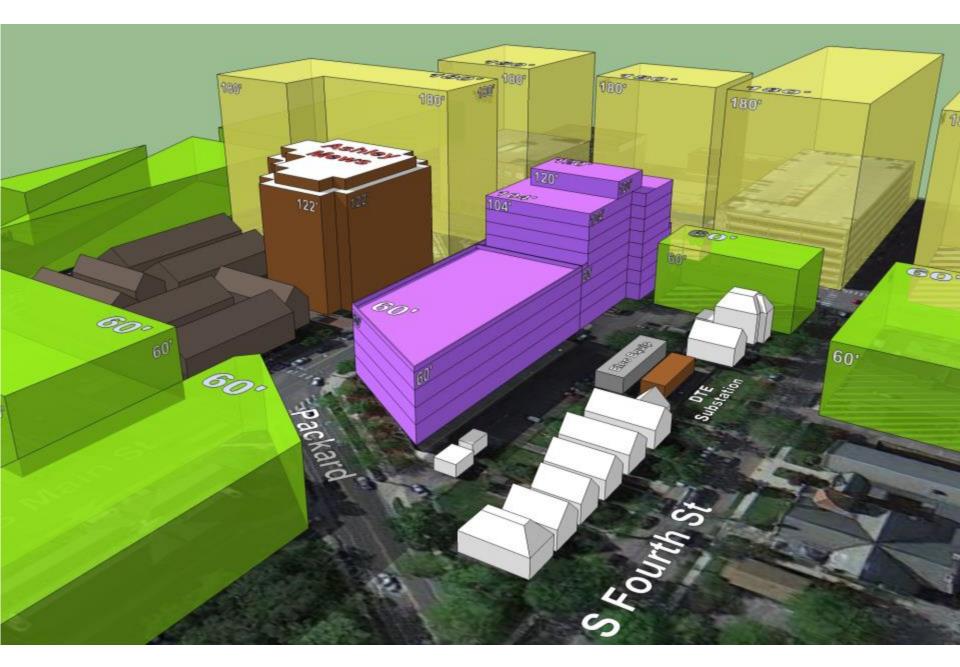

Scheme C4d Aerial View looking Northeast showing Proposed 120', 104' & 60' Building

Scheme C4d Aerial View looking Northeast showing Shadow Study at 07-24 3PM

Scheme C4d Aerial View looking Northeast showing Shadow Study 03-21 3PM and 09-21 3PM