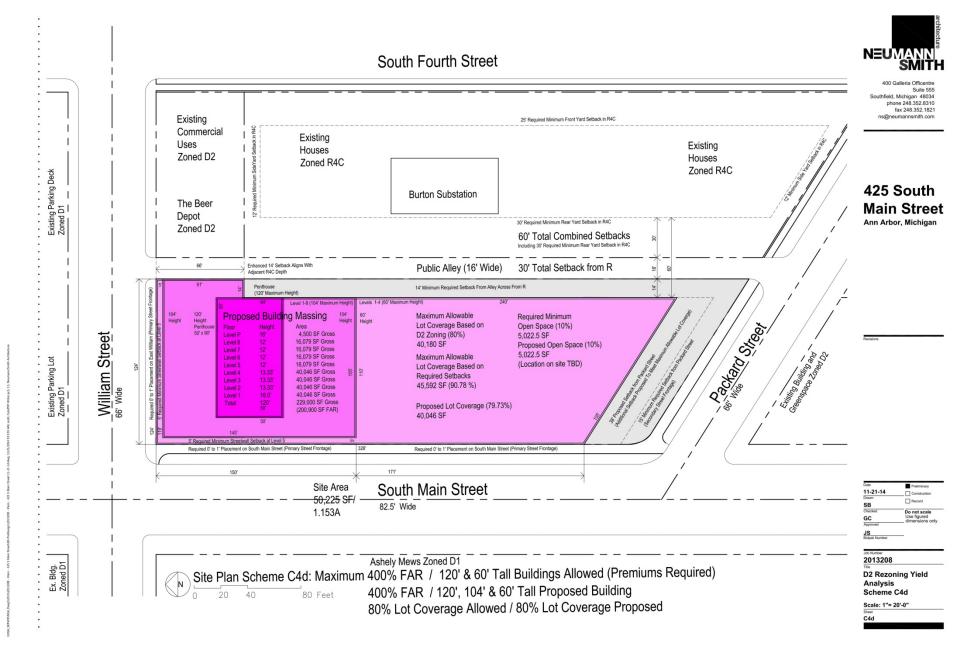

#### Scheme C4d Site Plan Proposed 400% FAR / 8-4 Stories + Pent / 120', 104' & 60' Building

Existing Aerial View looking Northeast

Existing Aerial View looking Northeast showing Allowable Neighboring D1-180' and D2-60' Heights