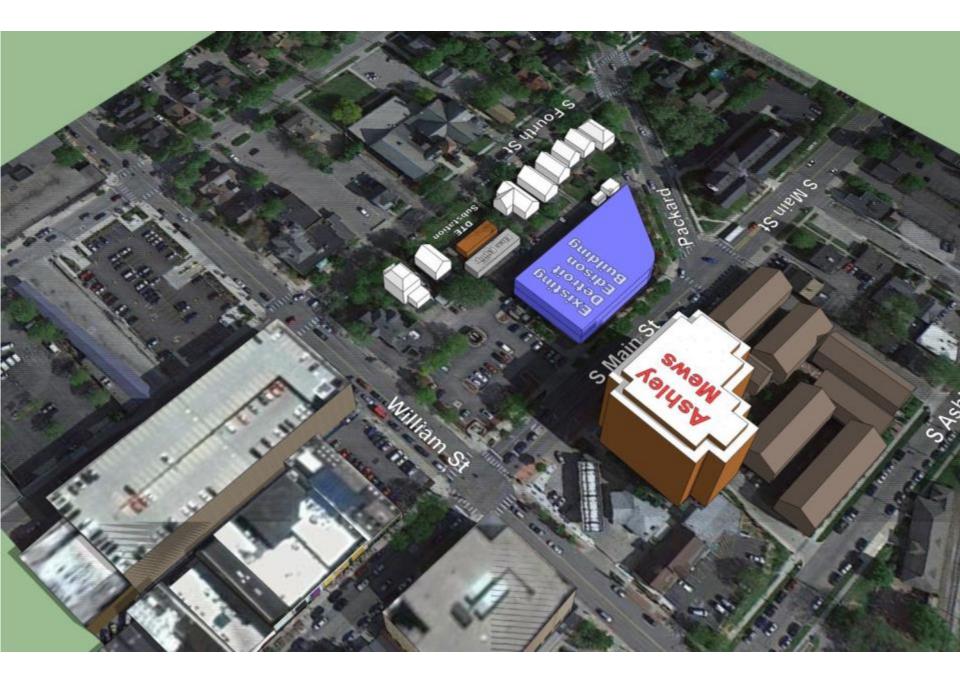

Existing Site Plan

Scheme C4c Site Plan Proposed 397.57% FAR / 9-4-2 Stories + Pent / 120', 106' & 60' Building & 32' Exist. Bldg.