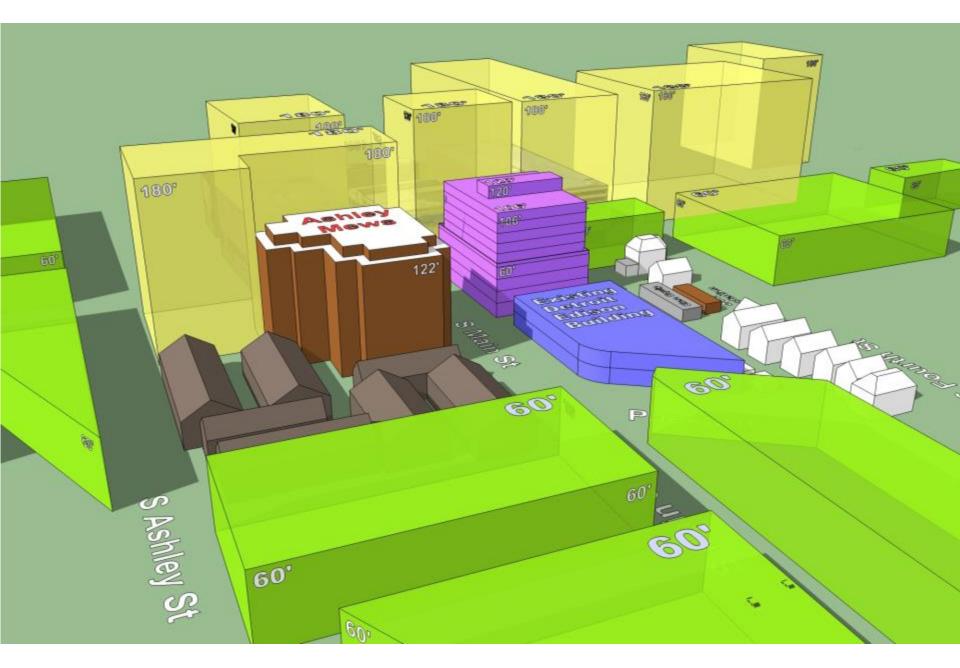

Scheme C4d Aerial View looking Northeast showing Proposed 120', 104' & 60' Building

Scheme C4d Aerial View looking Northeast showing Shadow Study at 07-24 3PM

Scheme C4d Aerial View looking Northeast showing Shadow Study 03-21 3PM and 09-21 3PM