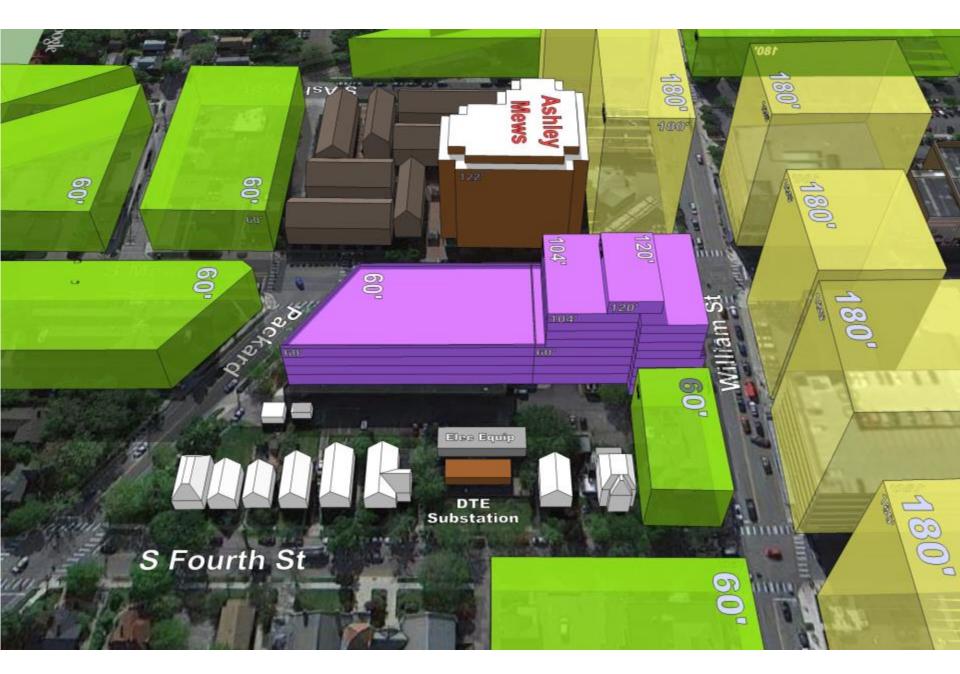

#### Scheme C4d Site Plan Proposed 400% FAR / 8-4 Stories + Pent / 120', 104' & 60' Building

Existing Aerial View looking Northeast

Existing Aerial View looking Northeast showing Allowable Neighboring D1-180' and D2-60' Heights

Existing Aerial View looking Northwest

Existing Aerial View looking Northwest showing Allowable Neighboring D1-180' and D2- 60' Heights

Scheme C4c Aerial View looking Northwest showing 120', 106' & 60' Building & Exist. 32' Bldg.