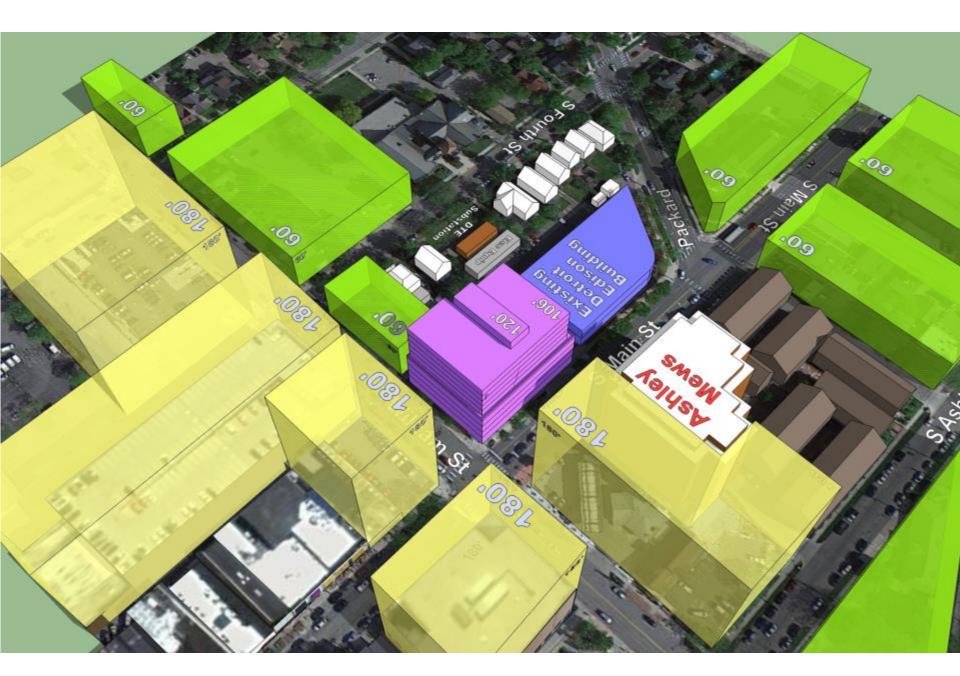

Scheme C4c Aerial View looking Northeast showing Proposed 120', 106' & 60' Building & Exist. 32' Building

Scheme C4c Aerial View looking Northeast showing Shadow Study at 07-24 3PM

Scheme C4c Aerial View looking Northeast showing Shadow Study at 03-21 3PM and 09-21 3PM