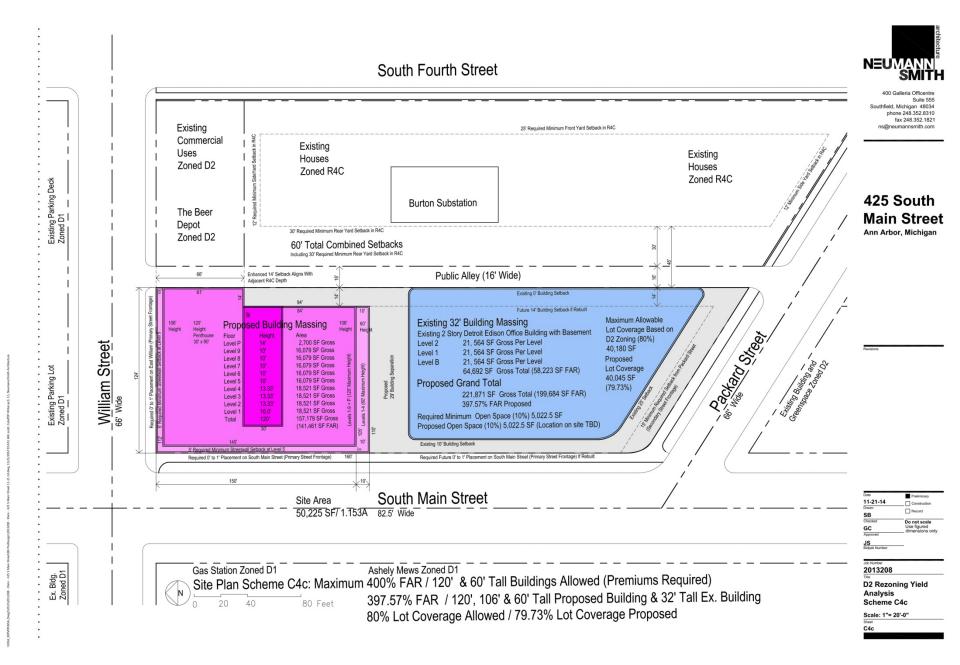

Existing Site Plan

Scheme C4c Site Plan Proposed 397.57% FAR / 9-4-2 Stories + Pent / 120', 106' & 60' Building & 32' Exist. Bldg.