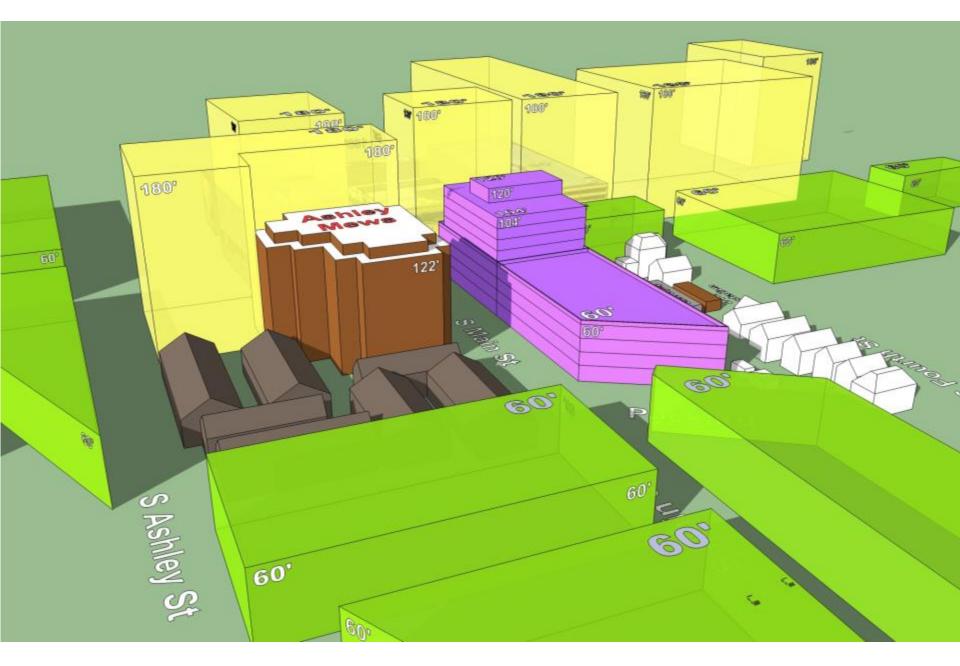

Scheme C4c Aerial View looking Northeast showing Proposed 120', 106' & 60' Building & Exist. 32' Building

Scheme C4c Aerial View looking Northeast showing Shadow Study at 07-24 3PM

Scheme C4c Aerial View looking Northeast showing Shadow Study at 03-21 3PM and 09-21 3PM