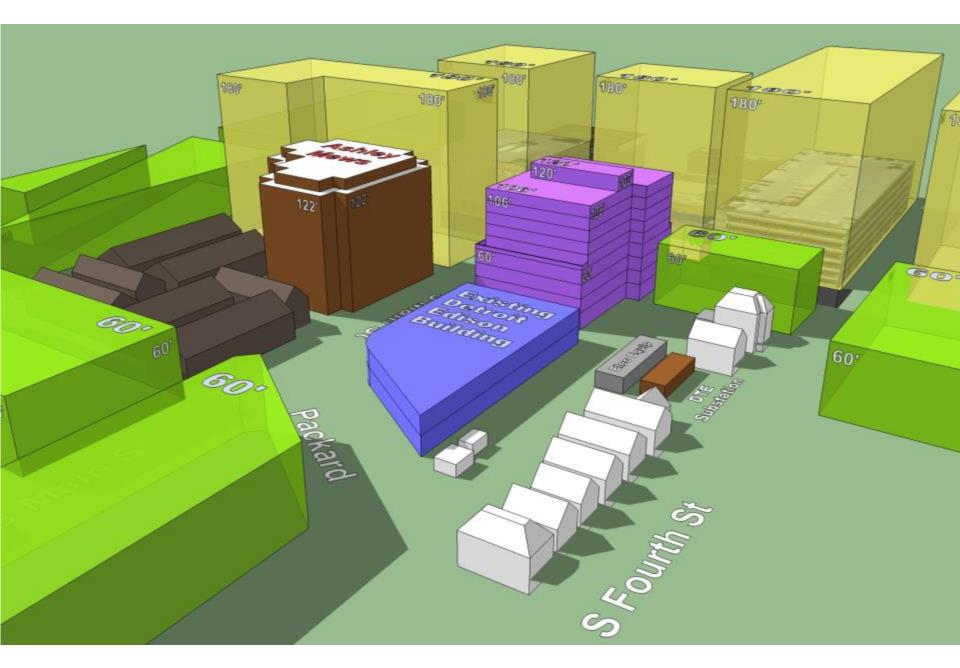

Scheme C4c Aerial View looking Northeast showing Proposed 120', 106' & 60' Building & Exist. 32' Building

Scheme C4c Aerial View looking Northeast showing Shadow Study at 07-24 3PM

Scheme C4c Aerial View looking Northeast showing Shadow Study at 03-21 3PM and 09-21 3PM