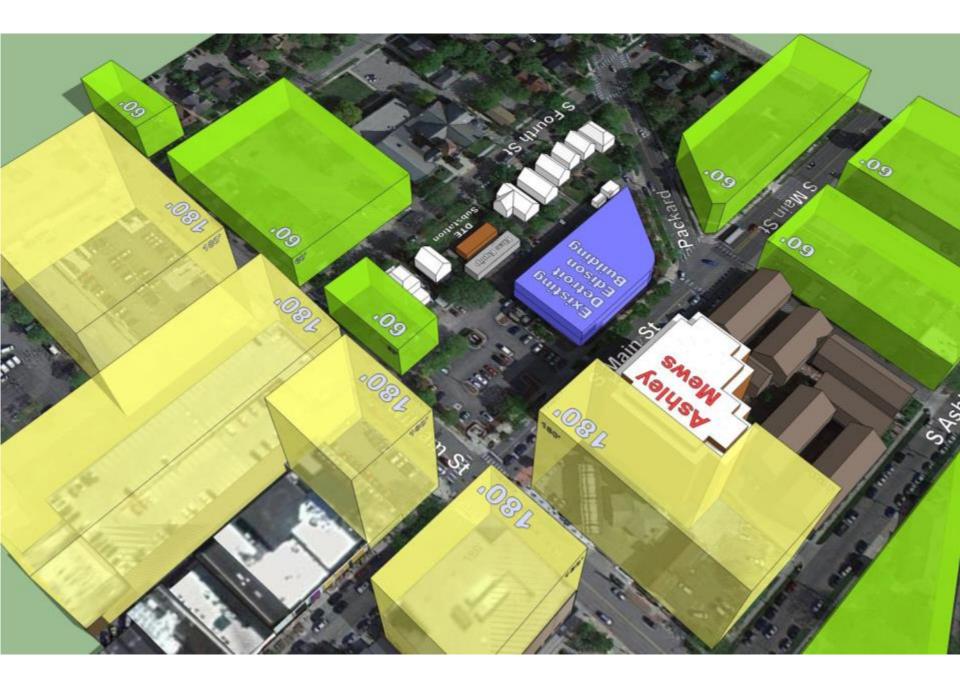

#### Scheme C4d Site Plan Proposed 400% FAR / 8-4 Stories + Pent / 120', 104' & 60' Building

Existing Aerial View looking Northeast

Existing Aerial View looking Northeast showing Allowable Neighboring D1-180' and D2-60' Heights