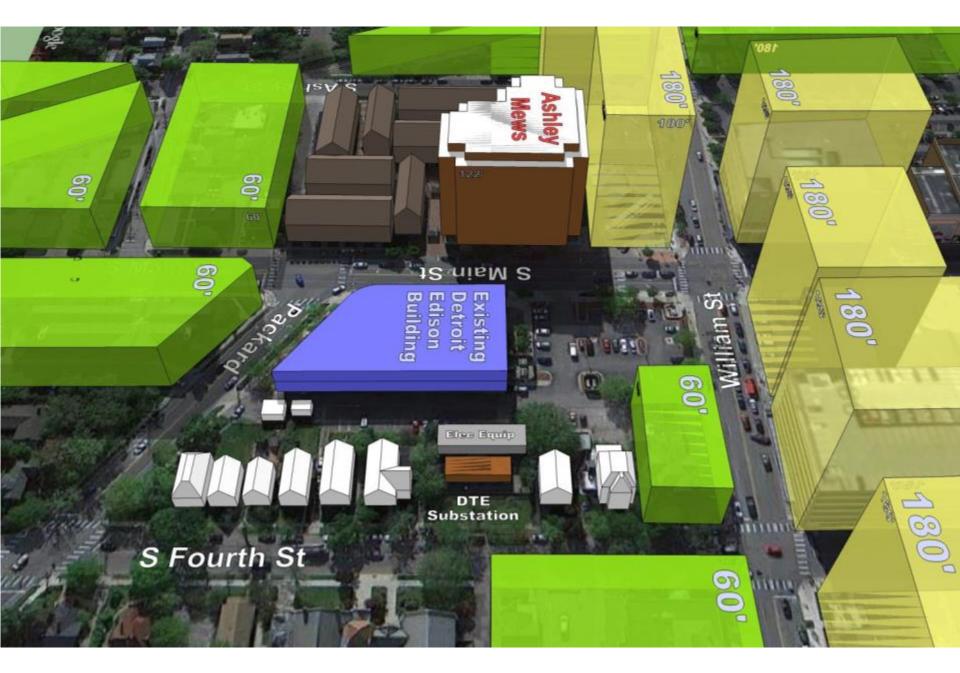

#### Scheme C4d Site Plan Proposed 400% FAR / 8-4 Stories + Pent / 120', 104' & 60' Building

Existing Aerial View looking Northeast

Existing Aerial View looking Northeast showing Allowable Neighboring D1-180' and D2-60' Heights