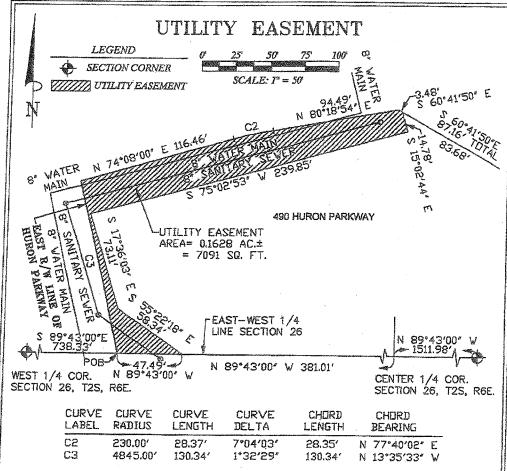

UTILITY EASEMENT LEGAL DESCRIPTION (ON 490 HURON PARKWAY)
COMMENCING AT THE WEST 1/4 CORNER OF SECTION 26, TOWN 2 SOUTH, RANGE 6 EAST, CITY OF ANN ARBOR, WASHTENAW COUNTY, MICHIGAN, THENCE S89°43°E 738.33 FEET ALONG THE EAST-WEST 1/4 LINE OF SAID SECTION 26 TO THE PLACE OF BEGINNING; THENCE 130.34 FEET ALONG THE EAST RIGHT OF WAY LINE OF HURON PARKWAY, THE ARC OF A CIRCULAR CURVE TO THE LEFT, WITH A RADIUS OF 4845.00 FEET, AND A CHORD OF N13°35'33"W 130.34 FEET; THENCE N74°08'00"E 116.46 FEET; THENCE 28.37 FEET ALONG THE ARC OF A CIRCULAR CURVE TO THE RIGHT, WITH A RADIUS OF 230.00 FEET, AND A CHORD OF N77°40'02"E 28.35 FEET; THENCE N80°18'54'E 94.49 FEET; THENCE S60°41'50'E 3.48 FEET; THENCE S15°02'44"E 14.78 FEET; THENCE S75°02'53"W 239.85 FEET: THENCE S17°38'03"E 73.11 FEET; THENCE S55°22'18"E 58.34 FEET;

THENCE N89°43'00"W 47.49 FEET TO THE PLACE OF BEGINNING, BEING PART OF THE NORTHWEST

1/4 OF SAID SECTION 26. CONTAINING 0.1628 ACRES OF LAND, 7091 SQUARE FEET, MORE OR LESS.

490 HURON PARKWAY LEGAL DESCRIPTION:
COMMENCING AT THE WEST 1/4 CORNER OF SECTION 26, TOWN 2 SOUTH, RANGE 6 EAST, CITY OF
ANN ARBOR, WASHTENAW COUNTY, MICHIGAN, THENCE S 89° 43' 00" E 738.33 FEET ALONG THE
EAST-WEST 1/4 LINE OF SAID SECTION 26 TO THE PLACE OF BEGINNING; THENCE 130.34 FEET
ALONG THE EAST RIGHT OF WAY LINE OF HURON PARKWAY, THE ARC OF A CIRCULAR CURVE TO
THE LEFT WITH A RADIUS OF 4845.00 FEET, AND A CHORD OF N 13° 35' 33" W 130.34 FEET; THENCE
N 74° 08' 00" E 116.46 FEET; THENCE 28.37 FEET ALONG THE ARC OF A CIRCULAR CURVE TO THE
RIGHT, WITH A RADIUS OF 230.00 FEET, AND A CHORD OF N 77° 40' 02" E 28.35 FEET; THENCE N 80°
18' 54" E 94.49 FEET; THENCE S 60° 41' 50" E.87.16 FEET; THENCE S 32' 09' 34" E 164.92 FEET;
THENCE N 89° 43' 00" W 366.01 FEET ALONG THE EAST. WEST 1/4 LINE OF SAID SECTION 26 TO
THE PLACE OF BEGINNING, BEING PART OF THE NORTHWEST 1/4 OF SAID SECTION 26.
CONTAINING 1.2155 ACRES OF LAND, 52,846 SQUARE FEET, MORE OR LESS.