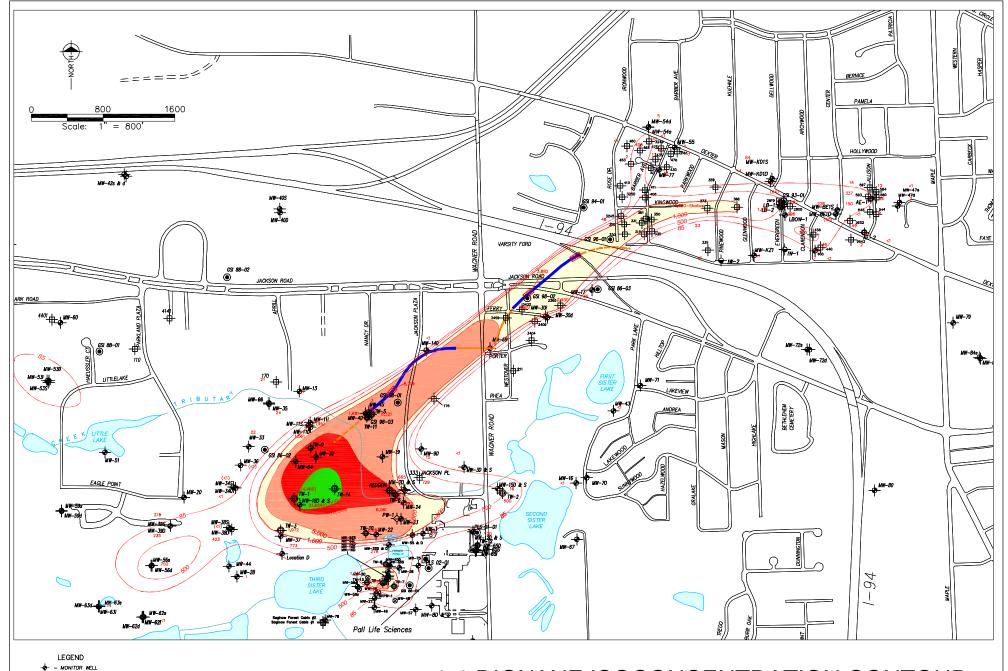

## 1,4-DIOXANE ISOCONCENTRATION CONTOUR TIME SERIES MAPS FOR FIVE YEAR PLAN

FEBRUARY - DECEMBER 2000

BASE MAP ADAPTED FROM MAPS PROIDED BY THE CITY OF ANN ARBOR AND SCIO TOWNSHIP GIS