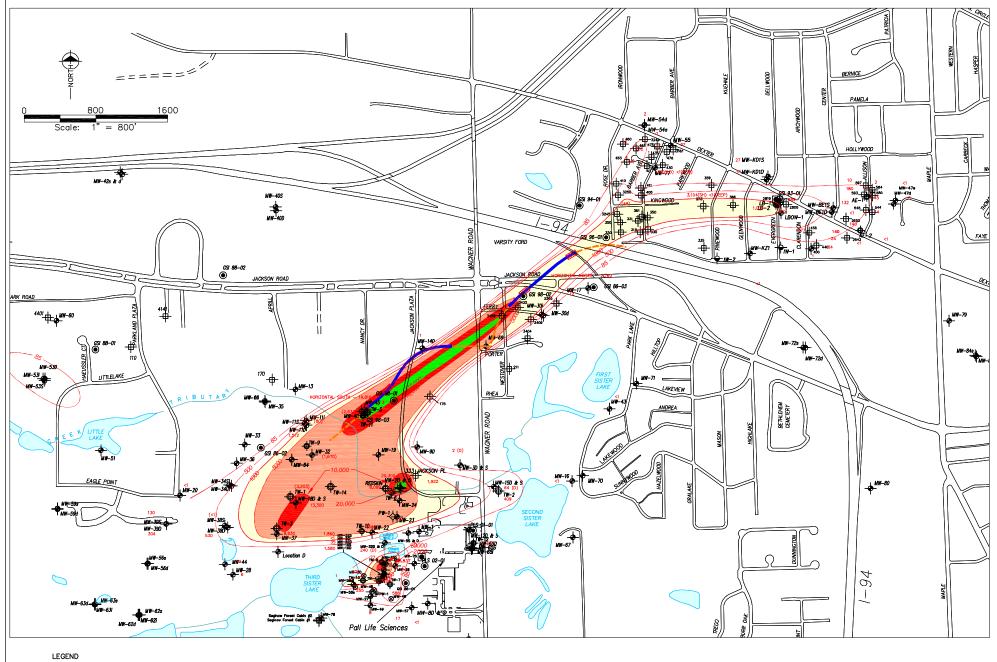

## 1,4-DIOXANE ISOCONCENTRATION CONTOUR TIME SERIES MAPS FOR FIVE YEAR PLAN

FEBRUARY - DECEMBER 2000

BASE MAP ADAPTED FROM MAPS PROIDED BY THE CITY OF ANN ARBOR AND SCIO TOWNSHIP GIS

## 1,4-DIOXANE ISOCONCENTRATION CONTOUR TIME SERIES MAPS FOR FIVE YEAR PLAN

JANUARY - MARCH 2001

BASE MAP ADAPTED FROM MAPS PROIDED BY THE CITY OF ANN ARBOR AND SCIO TOWNSHIP GIS

(144) - DATA NOT USED

JULY - AUGUST 2001

1,000 - 5,000 µg/L 1,4-Dioxane

5,000 - 10,000 µg/L 1,4-Dioxane

10,000 - 20,000 µg/L 1,4-Dioxane

>20.000 µg/L 1.4-Dioxane

BASE MAP ADAPTED FROM MAPS PROIDED BY THE CITY OF ANN ARBOR AND SCIO TOWNSHIP GIS

1,4-DIOXANE ISOCONCENTRATION CONTOUR (ug/L)

RESIDENTIAL WELL

- DATA NOT USED

(184)

UV/OX. TREATMENT SYSTEM

1437 - 1,4-DIOXANE CONCENTRATION (ug/L)

TEMPORARY PURGE WELL

PURGE WELL HYDROGEOLOGIC TEST BORING