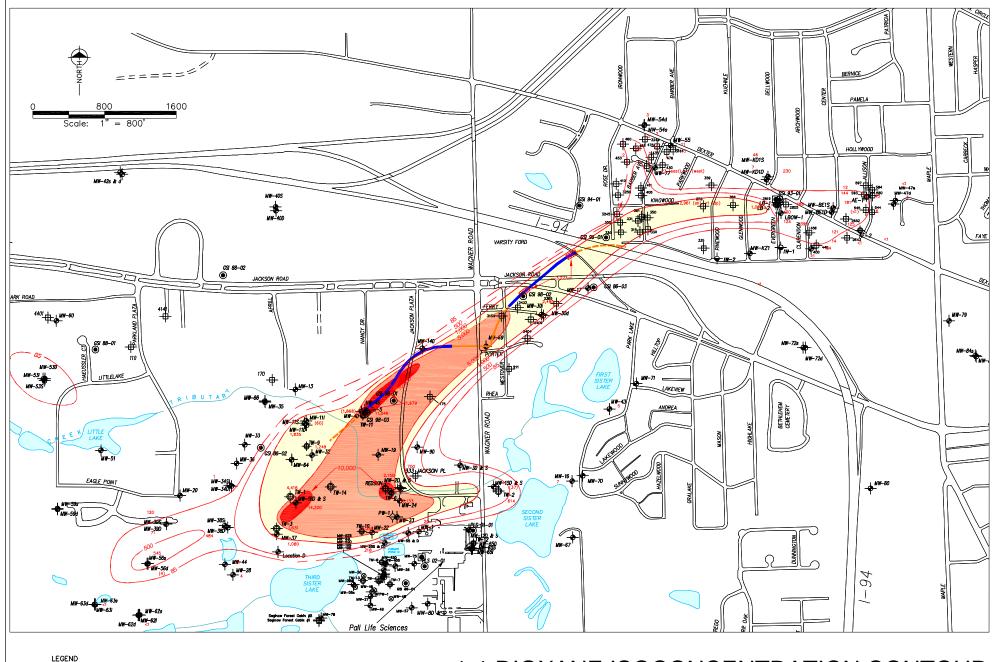

## 1,4-DIOXANE ISOCONCENTRATION CONTOUR TIME SERIES MAPS FOR FIVE YEAR PLAN

FEBRUARY - DECEMBER 2000

BASE MAP ADAPTED FROM MAPS PROIDED BY THE CITY OF ANN ARBOR AND SCIO TOWNSHIP GIS

## 1,4-DIOXANE ISOCONCENTRATION CONTOUR TIME SERIES MAPS FOR FIVE YEAR PLAN

JANUARY - MARCH 2001

BASE MAP ADAPTED FROM MAPS PROIDED BY THE CITY OF ANN ARBOR AND SCIO TOWNSHIP GIS

(144) - DATA NOT USED

JULY - AUGUST 2001

1,000 - 5,000 µg/L 1,4-Dioxane

5,000 - 10,000 µg/L 1,4-Dioxane

10,000 - 20,000 µg/L 1,4-Dioxane

>20.000 µg/L 1.4-Dioxane

BASE MAP ADAPTED FROM MAPS PROIDED BY THE CITY OF ANN ARBOR AND SCIO TOWNSHIP GIS

1,4-DIOXANE ISOCONCENTRATION CONTOUR (ug/L)

RESIDENTIAL WELL

- DATA NOT USED

(184)

UV/OX. TREATMENT SYSTEM

1437 - 1,4-DIOXANE CONCENTRATION (ug/L)

TEMPORARY PURGE WELL

PURGE WELL HYDROGEOLOGIC TEST BORING