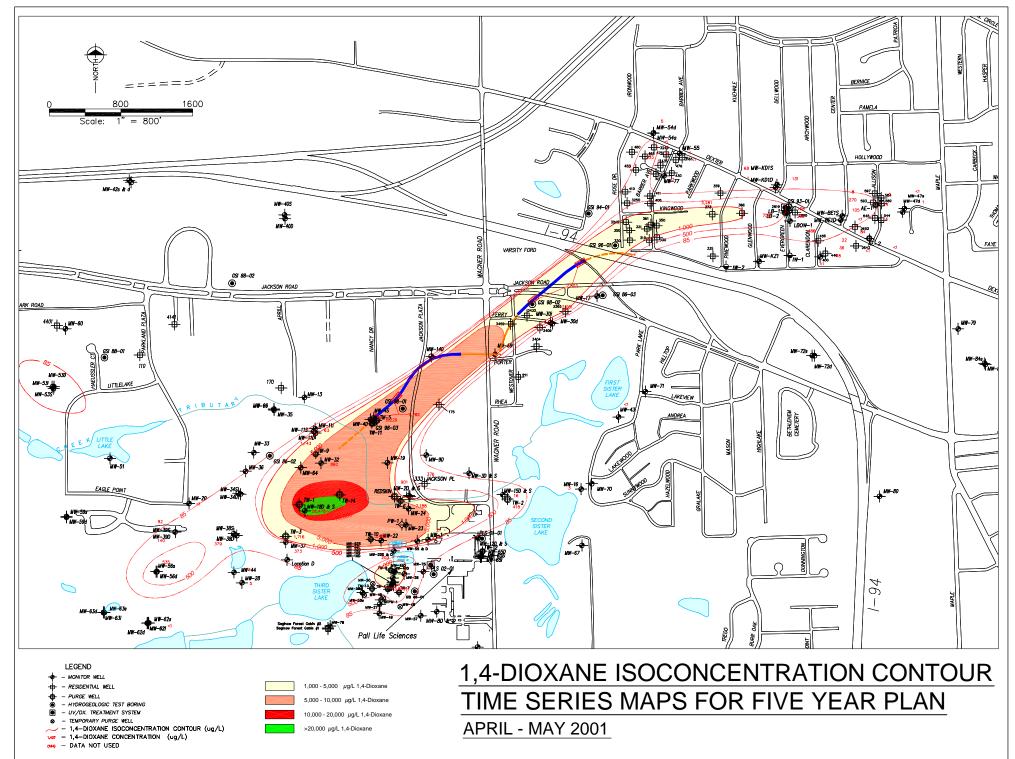

## 1,4-DIOXANE ISOCONCENTRATION CONTOUR TIME SERIES MAPS FOR FIVE YEAR PLAN

JANUARY - MARCH 2001

BASE MAP ADAPTED FROM MAPS PROIDED BY THE CITY OF ANN ARBOR AND SCIO TOWNSHIP GIS

(144) - DATA NOT USED

JULY - AUGUST 2001

1,000 - 5,000 µg/L 1,4-Dioxane

5,000 - 10,000 µg/L 1,4-Dioxane

10,000 - 20,000 µg/L 1,4-Dioxane

>20.000 µg/L 1.4-Dioxane

BASE MAP ADAPTED FROM MAPS PROIDED BY THE CITY OF ANN ARBOR AND SCIO TOWNSHIP GIS

1,4-DIOXANE ISOCONCENTRATION CONTOUR (ug/L)

RESIDENTIAL WELL

- DATA NOT USED

(184)

UV/OX. TREATMENT SYSTEM

1437 - 1,4-DIOXANE CONCENTRATION (ug/L)

TEMPORARY PURGE WELL

PURGE WELL HYDROGEOLOGIC TEST BORING