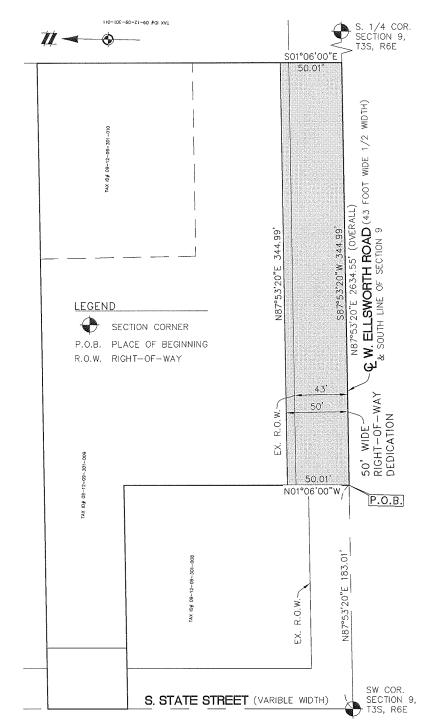

DESCRIPTION OF A 50.00 FOOT WIDE DEDICATION FOR ROAD RIGHT-OF-WAY:

COMMENCING AT THE SOUTHWEST CORNER OF SECTION 9, T3S, R6E, CITY OF ANN ARBOR, WASHTENAW COUNTY, MICHIGAN; THENCE N87°53'20"E 183.01 FEET ALONG THE SOUTH LINE OF SAID SECTION 9 AND THE CENTERLINE OF W. ELLSWORTH ROAD (43 FOOT HALF WIDTH) FOR A PLACE OF BEGINNING; THENCE N01°06'00"W 50.01 FEET; THENCE N87°53'20"E 344.99 FEET; THENCE S01°06'00"E 50.01 FEET; THENCE S87°53'20"W 344.99 FEET ALONG THE SOUTH LINE OF SAID SECTION 9 AND THE CENTERLINE OF SAID W. ELLSWORTH ROAD TO THE PLACE OF BEGINNING, BEING A PART OF THE SOUTHWEST 1/4 OF SAID SECTION 9.