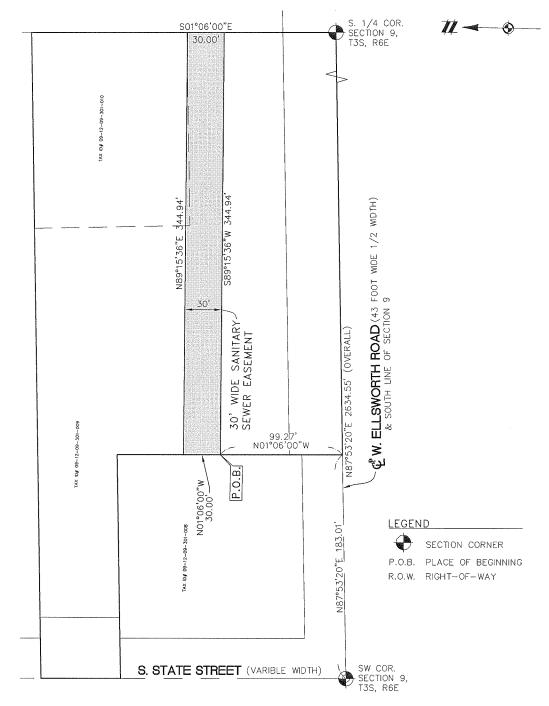

## DESCRIPTION OF A 30.00 FOOT WIDE EASEMENT FOR SANITARY SEWER:

COMMENCING AT THE SOUTHWEST CORNER OF SECTION 9, T3S, R6E, CITY OF ANN ARBOR, WASHTENAW COUNTY, MICHIGAN; THENCE N87°53'20"E 183.01 FEET ALONG THE SOUTH LINE OF SAID SECTION 9 AND THE CENTERLINE OF W. ELLSWORTH ROAD (43 FOOT HALF WIDTH); THENCE N01°06'00"W 99.27 FEET FOR A PLACE OF BEGINNING; THENCE CONTINUING N01°06'00"W 30.00 FEET; THENCE N89°15'36"E 344.94 FEET; THENCE S01°06'00"E 30.00 FEET; THENCE S89°15'36"W 344.94 FEET TO THE PLACE OF BEGINNING, BEING A PART OF THE SOUTHWEST 1/4 OF SAID SECTION 9.