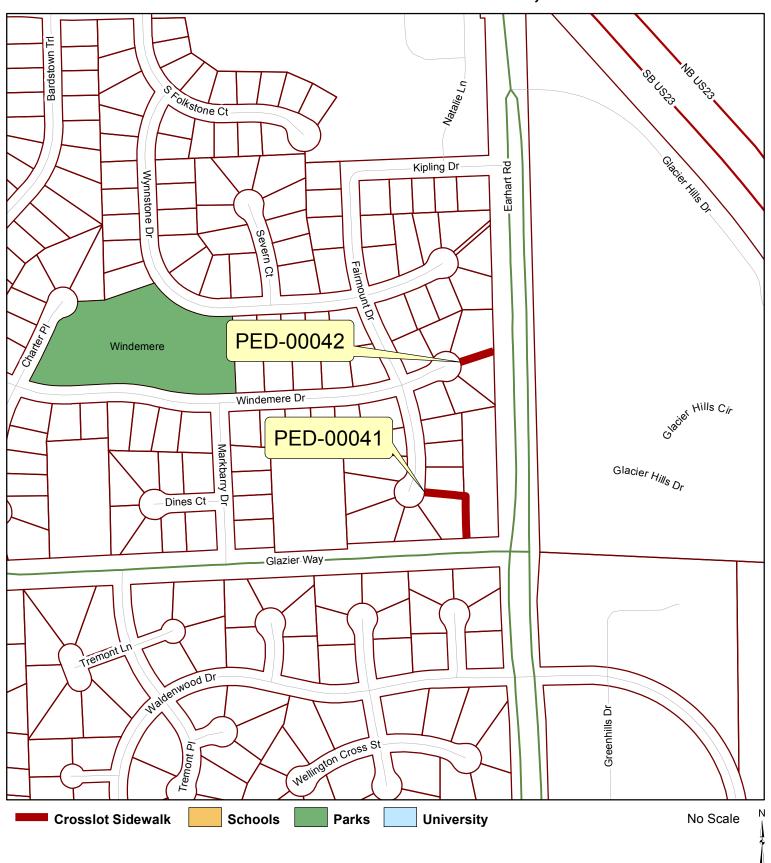

# Crosslot Sidewalks:PED-00041, 00042

Copyright 2013 City of Ann Arbor, Michigan

No part of this product shall be reproduced or transmitted in any form or by any means, electronic or mechanical, for any purposes, without prior written permission from the City of Ann Arbor.