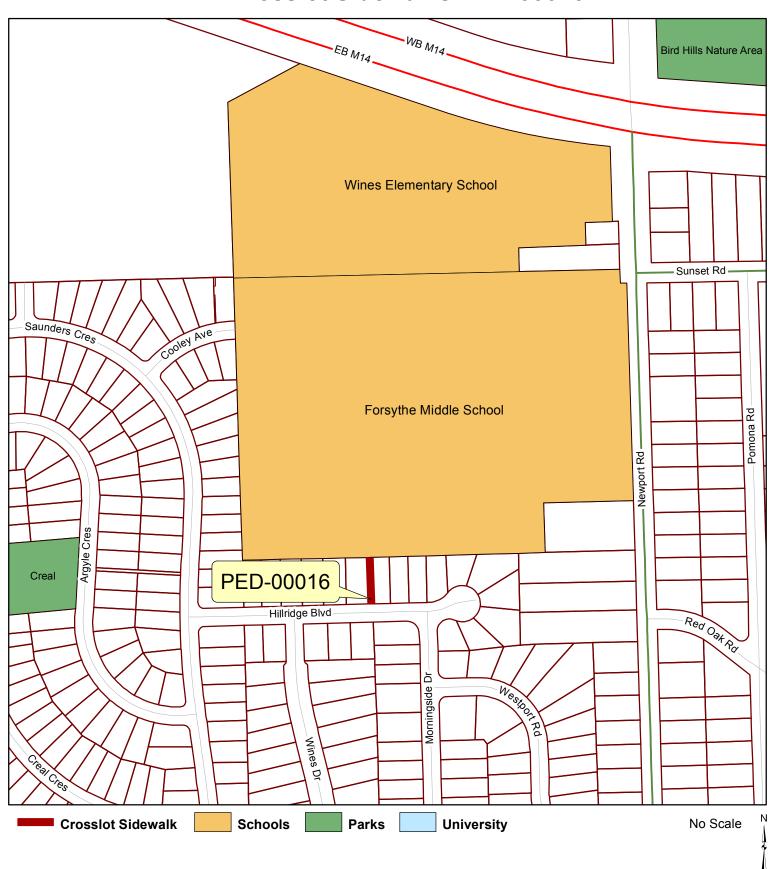

# Crosslot Sidewalks:PED-00014, 00032, 00056

Copyright 2013 City of Ann Arbor, Michigan

No part of this product shall be reproduced or transmitted in any form or by any means, electronic or mechanical, for any purposes, without prior written permission from the City of Ann Arbor.