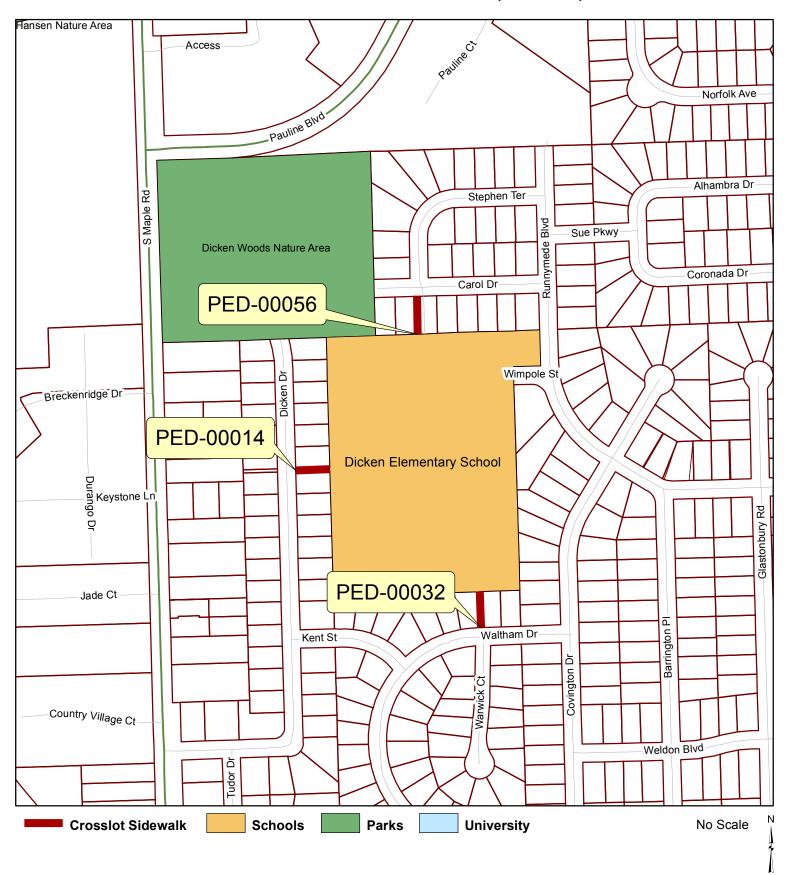

# Crosslot Sidewalks:PED-00014, 00032, 00056

Copyright 2013 City of Ann Arbor, Michigan

No part of this product shall be reproduced or transmitted in any form or by any means, electronic or mechanical, for any purposes, without prior written permission from the City of Ann Arbor.