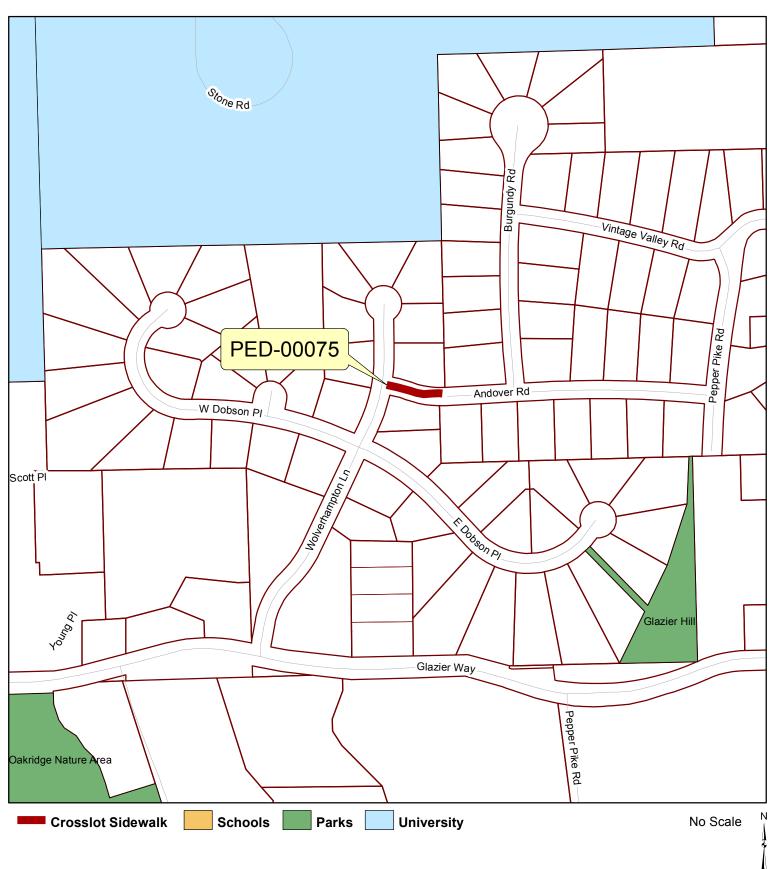

# Crosslot Sidewalks:PED-00021, 00022, 00027, 00030, 00073

Copyright 2013 City of Ann Arbor, Michigan

No part of this product shall be reproduced or transmitted in any form or by any means, electronic or mechanical, for any purposes, without prior written permission from the City of Ann Arbor.