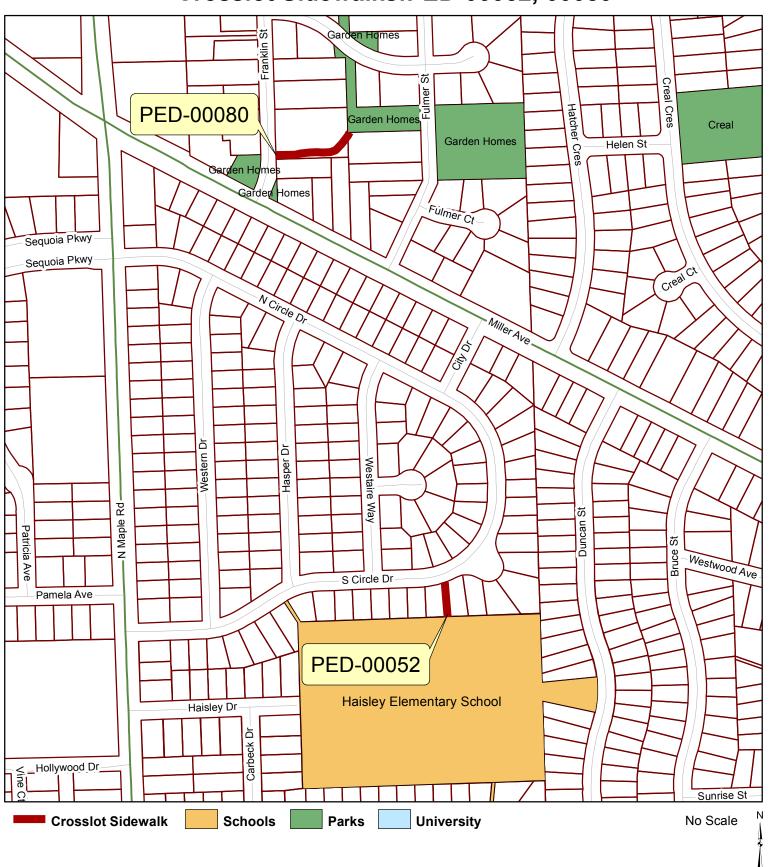

# Crosslot Sidewalks:PED-00052, 00080

Copyright 2013 City of Ann Arbor, Michigan

No part of this product shall be reproduced or transmitted in any form or by any means, electronic or mechanical, for any purposes, without prior written permission from the City of Ann Arbor.