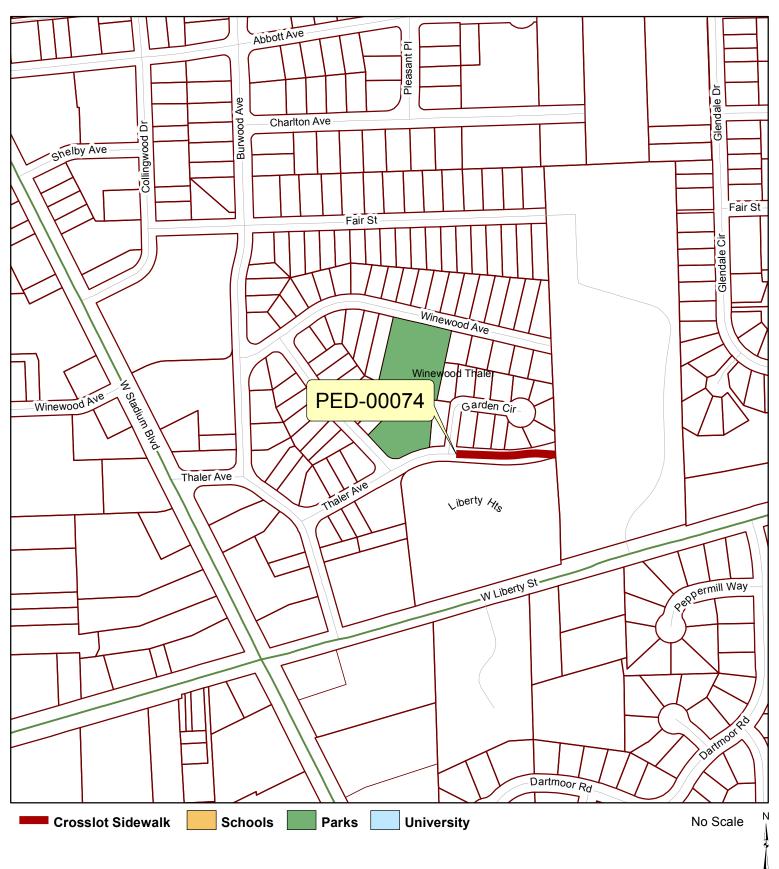

# Crosslot Sidewalks:PED-00021, 00022, 00027, 00030, 00073

Copyright 2013 City of Ann Arbor, Michigan

No part of this product shall be reproduced or transmitted in any form or by any means, electronic or mechanical, for any purposes, without prior written permission from the City of Ann Arbor.