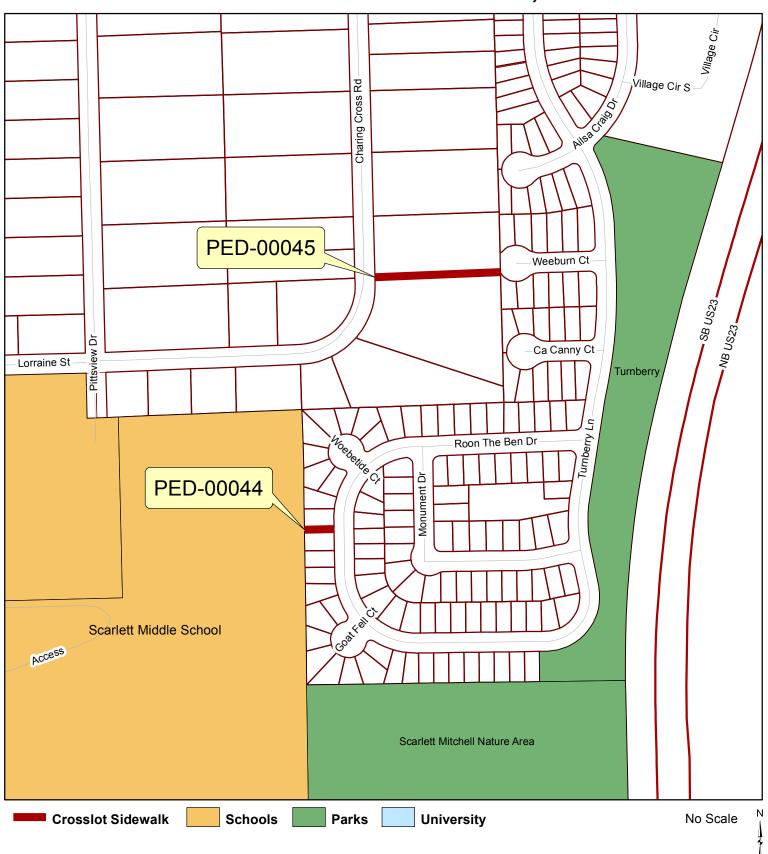

# Crosslot Sidewalks:PED-00044, 00045

Copyright 2013 City of Ann Arbor, Michigan

No part of this product shall be reproduced or transmitted in any form or by any means, electronic or mechanical, for any purposes, without prior written permission from the City of Ann Arbor.