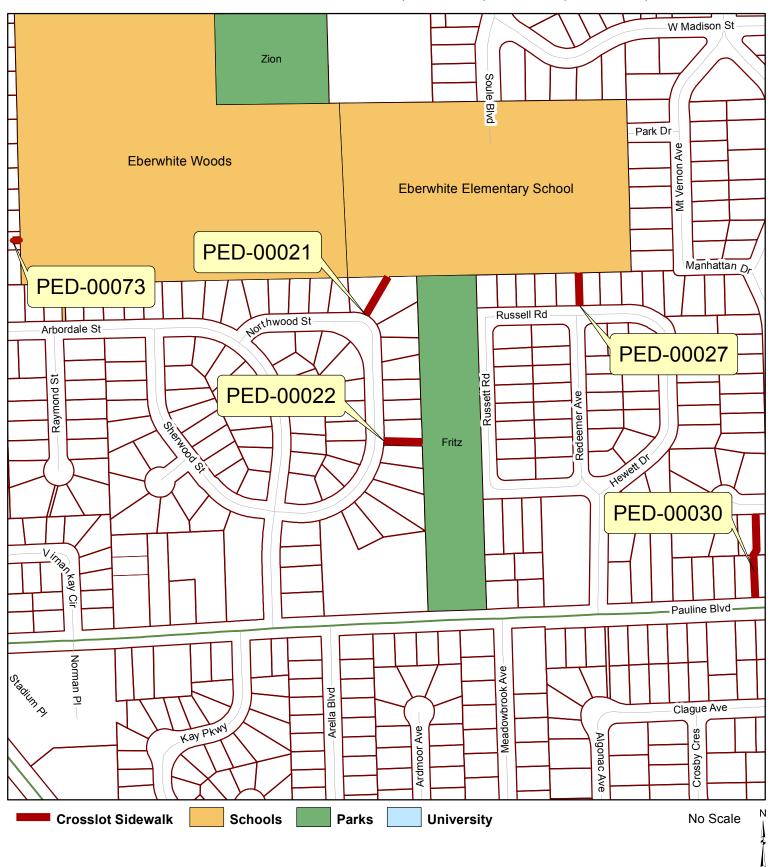

# Crosslot Sidewalks:PED-00021, 00022, 00027, 00030, 00073

Copyright 2013 City of Ann Arbor, Michigan

No part of this product shall be reproduced or transmitted in any form or by any means, electronic or mechanical, for any purposes, without prior written permission from the City of Ann Arbor.