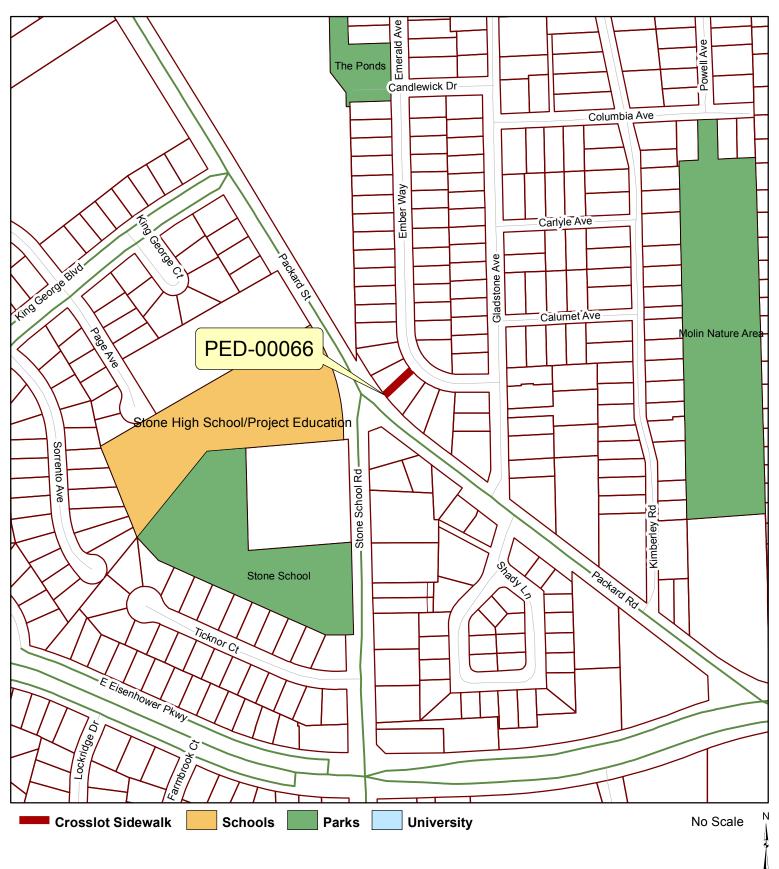

# Crosslot Sidewalks:PED-00014, 00032, 00056

Copyright 2013 City of Ann Arbor, Michigan

No part of this product shall be reproduced or transmitted in any form or by any means, electronic or mechanical, for any purposes, without prior written permission from the City of Ann Arbor.