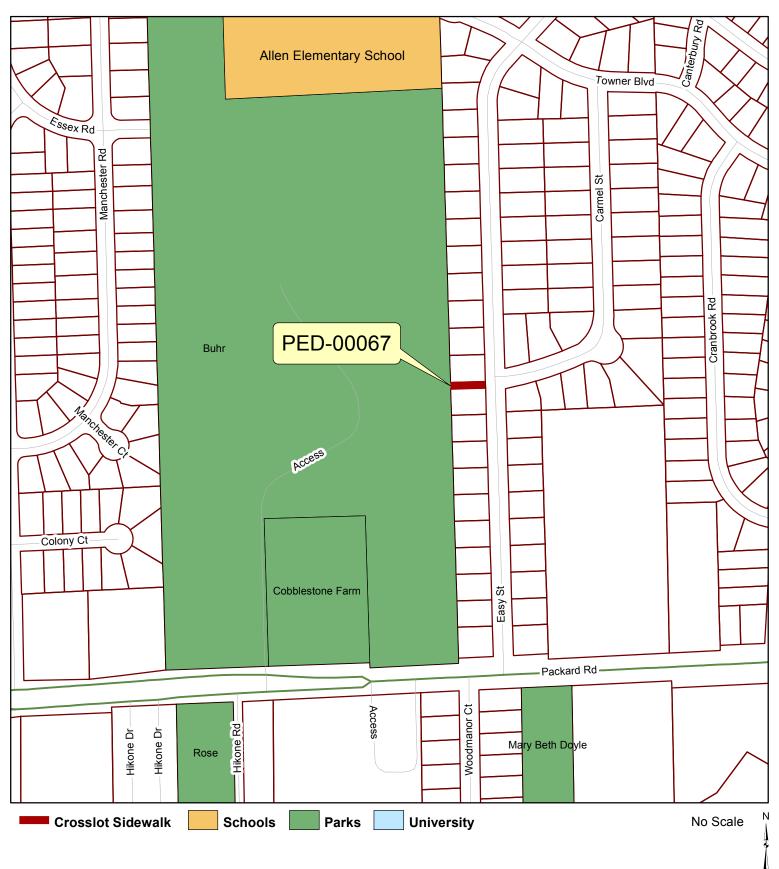

# Crosslot Sidewalks:PED-00014, 00032, 00056

Copyright 2013 City of Ann Arbor, Michigan

No part of this product shall be reproduced or transmitted in any form or by any means, electronic or mechanical, for any purposes, without prior written permission from the City of Ann Arbor.