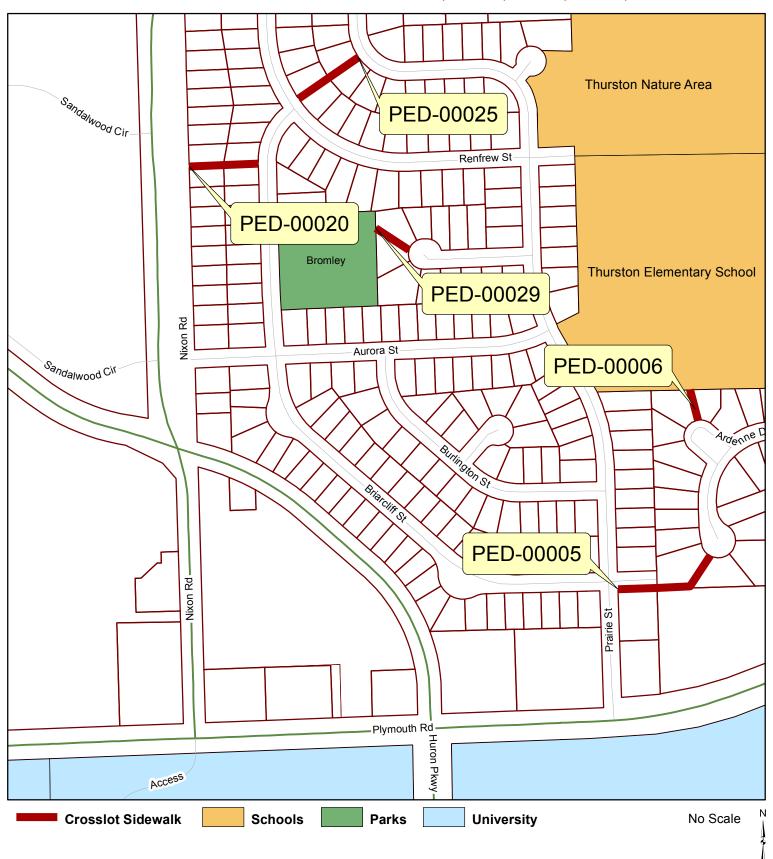

## Crosslot Sidewalks:PED-00005,0006,0020,0025,0029

Copyright 2013 City of Ann Arbor, Michigan

No part of this product shall be reproduced or transmitted in any form or by any means, electronic or mechanical, for any purposes, without prior written permission from the City of Ann Arbor.