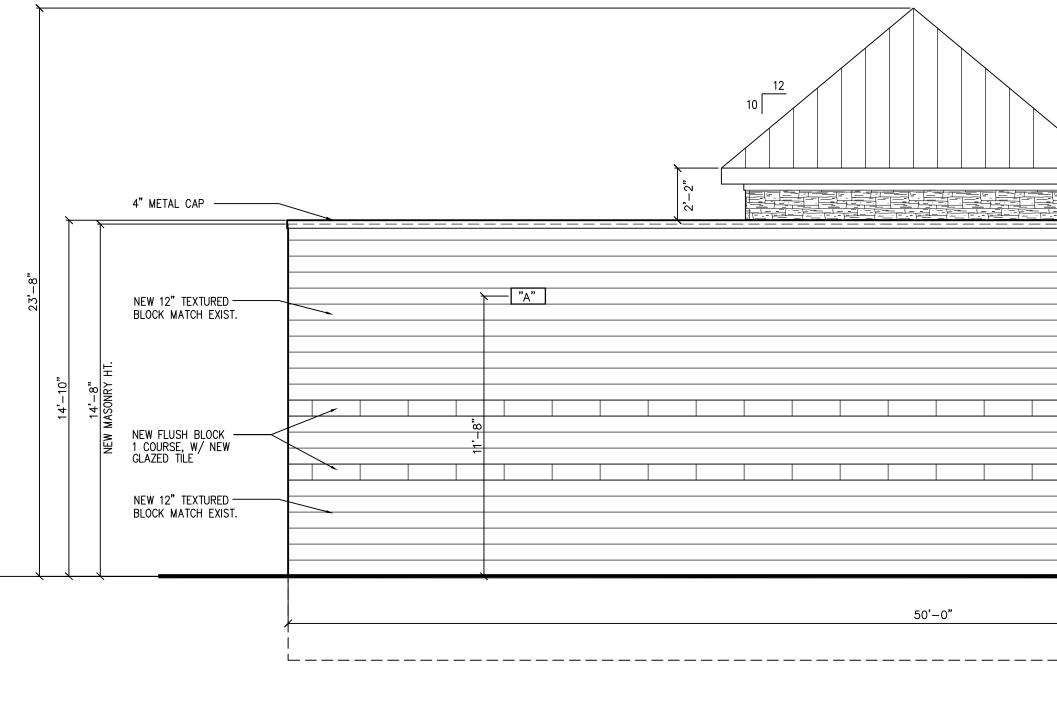

|     |       |        | 4" METAL CAP          | 4,-0,, 4,-10,, 4,-0,, 4,-0,, 4,-0,, 4,-0,, 4,-0,, 4,-0,, 4,-0,, 4,-0,, 4,-0,, 4,-0,, 4,-0,, 4,-0,, 4,-0,, 4,-0,, 4,-0,, 4,-0,, 4,-0,, 4,-0,, 4,-0,, 4,-0,, 4,-0,, 4,-0,, 4,-0,, 4,-0,, 4,-0,, 4,-0,, 4,-0,, 4,-0,, 4,-0,, 4,-0,, 4,-0,, 4,-0,, 4,-0,, 4,-0,, 4,-0,, 4,-0,, 4,-0,, 4,-0,, 4,-0,, 4,-0,, 4,-0,, 4,-0,, 4,-0,, 4,-0,, 4,-0,, 4,-0,, 4,-0,, 4,-0,, 4,-0,, 4,-0,, 4,-0,, 4,-0,, 4,-0,, 4,-0,, 4,-0,, 4,-0,, 4,-0,, 4,-0,, 4,-0,, 4,-0,, 4,-0,, 4,-0,, 4,-0,, 4,-0,, 4,-0,, 4,-0,, 4,-0,, 4,-0,, 4,-0,, 4,-0,, 4,-0,, 4,-0,, 4,-0,, 4,-0,, 4,-0,, 4,-0,, 4,-0,, 4,-0,, 4,-0,, 4,-0,, 4,-0,, 4,-0,, 4,-0,, 4,-0,, 4,-0,, 4,-0,, 4,-0,, 4,-0,, 4,-0,, 4,-0,, 4,-0,, 4,-0,, 4,-0,, 4,-0,, 4,-0,, 4,-0,, 4,-0,, 4,-0,, 4,-0,, 4,-0,, 4,-0,, 4,-0,, 4,-0,, 4,-0,, 4,-0,, 4,-0,, 4,-0,, 4,-0,, 4,-0,, 4,-0,, 4,-0,, 4,-0,, 4,-0,, 4,-0,, 4,-0,, 4,-0,, 4,-0,, 4,-0,, 4,-0,, 4,-0,, 4,-0,, 4,-0,, 4,-0,, 4,-0,, 4,-0,, 4,-0,, 4,-0,, 4,-0,, 4,-0,, 4,-0,, 4,-0,, 4,-0,, 4,-0,, 4,-0,, 4,-0,, 4,-0,, 4,-0,, 4,-0,, 4,-0,, 4,-0,-0,, 4,-0,-0,0, 0,0,0,0,0,0,0,0,0,0,0,0,0,0,0, |
|-----|-------|--------|-----------------------|---------------------------------------------------------------------------------------------------------------------------------------------------------------------------------------------------------------------------------------------------------------------------------------------------------------------------------------------------------------------------------------------------------------------------------------------------------------------------------------------------------------------------------------------------------------------------------------------------------------------------------------------------------------------------------------------------------------------------------------------------------------------------------------------------------------------------------------------------------------------------------------------------------------------------------------------------------------------------------------------------------------------------------------------------------------------------------|
| "A" |       |        | "A"                   |                                                                                                                                                                                                                                                                                                                                                                                                                                                                                                                                                                                                                                                                                                                                                                                                                                                                                                                                                                                                                                                                                 |
|     |       |        |                       |                                                                                                                                                                                                                                                                                                                                                                                                                                                                                                                                                                                                                                                                                                                                                                                                                                                                                                                                                                                                                                                                                 |
|     |       |        |                       |                                                                                                                                                                                                                                                                                                                                                                                                                                                                                                                                                                                                                                                                                                                                                                                                                                                                                                                                                                                                                                                                                 |
|     | NEW   | EXIST. | EXIST. TEXTURED BLOCK | EXIST. FLUSH BLOC                                                                                                                                                                                                                                                                                                                                                                                                                                                                                                                                                                                                                                                                                                                                                                                                                                                                                                                                                                                                                                                               |
|     | ,<br> |        |                       | 50'-0"                                                                                                                                                                                                                                                                                                                                                                                                                                                                                                                                                                                                                                                                                                                                                                                                                                                                                                                                                                                                                                                                          |