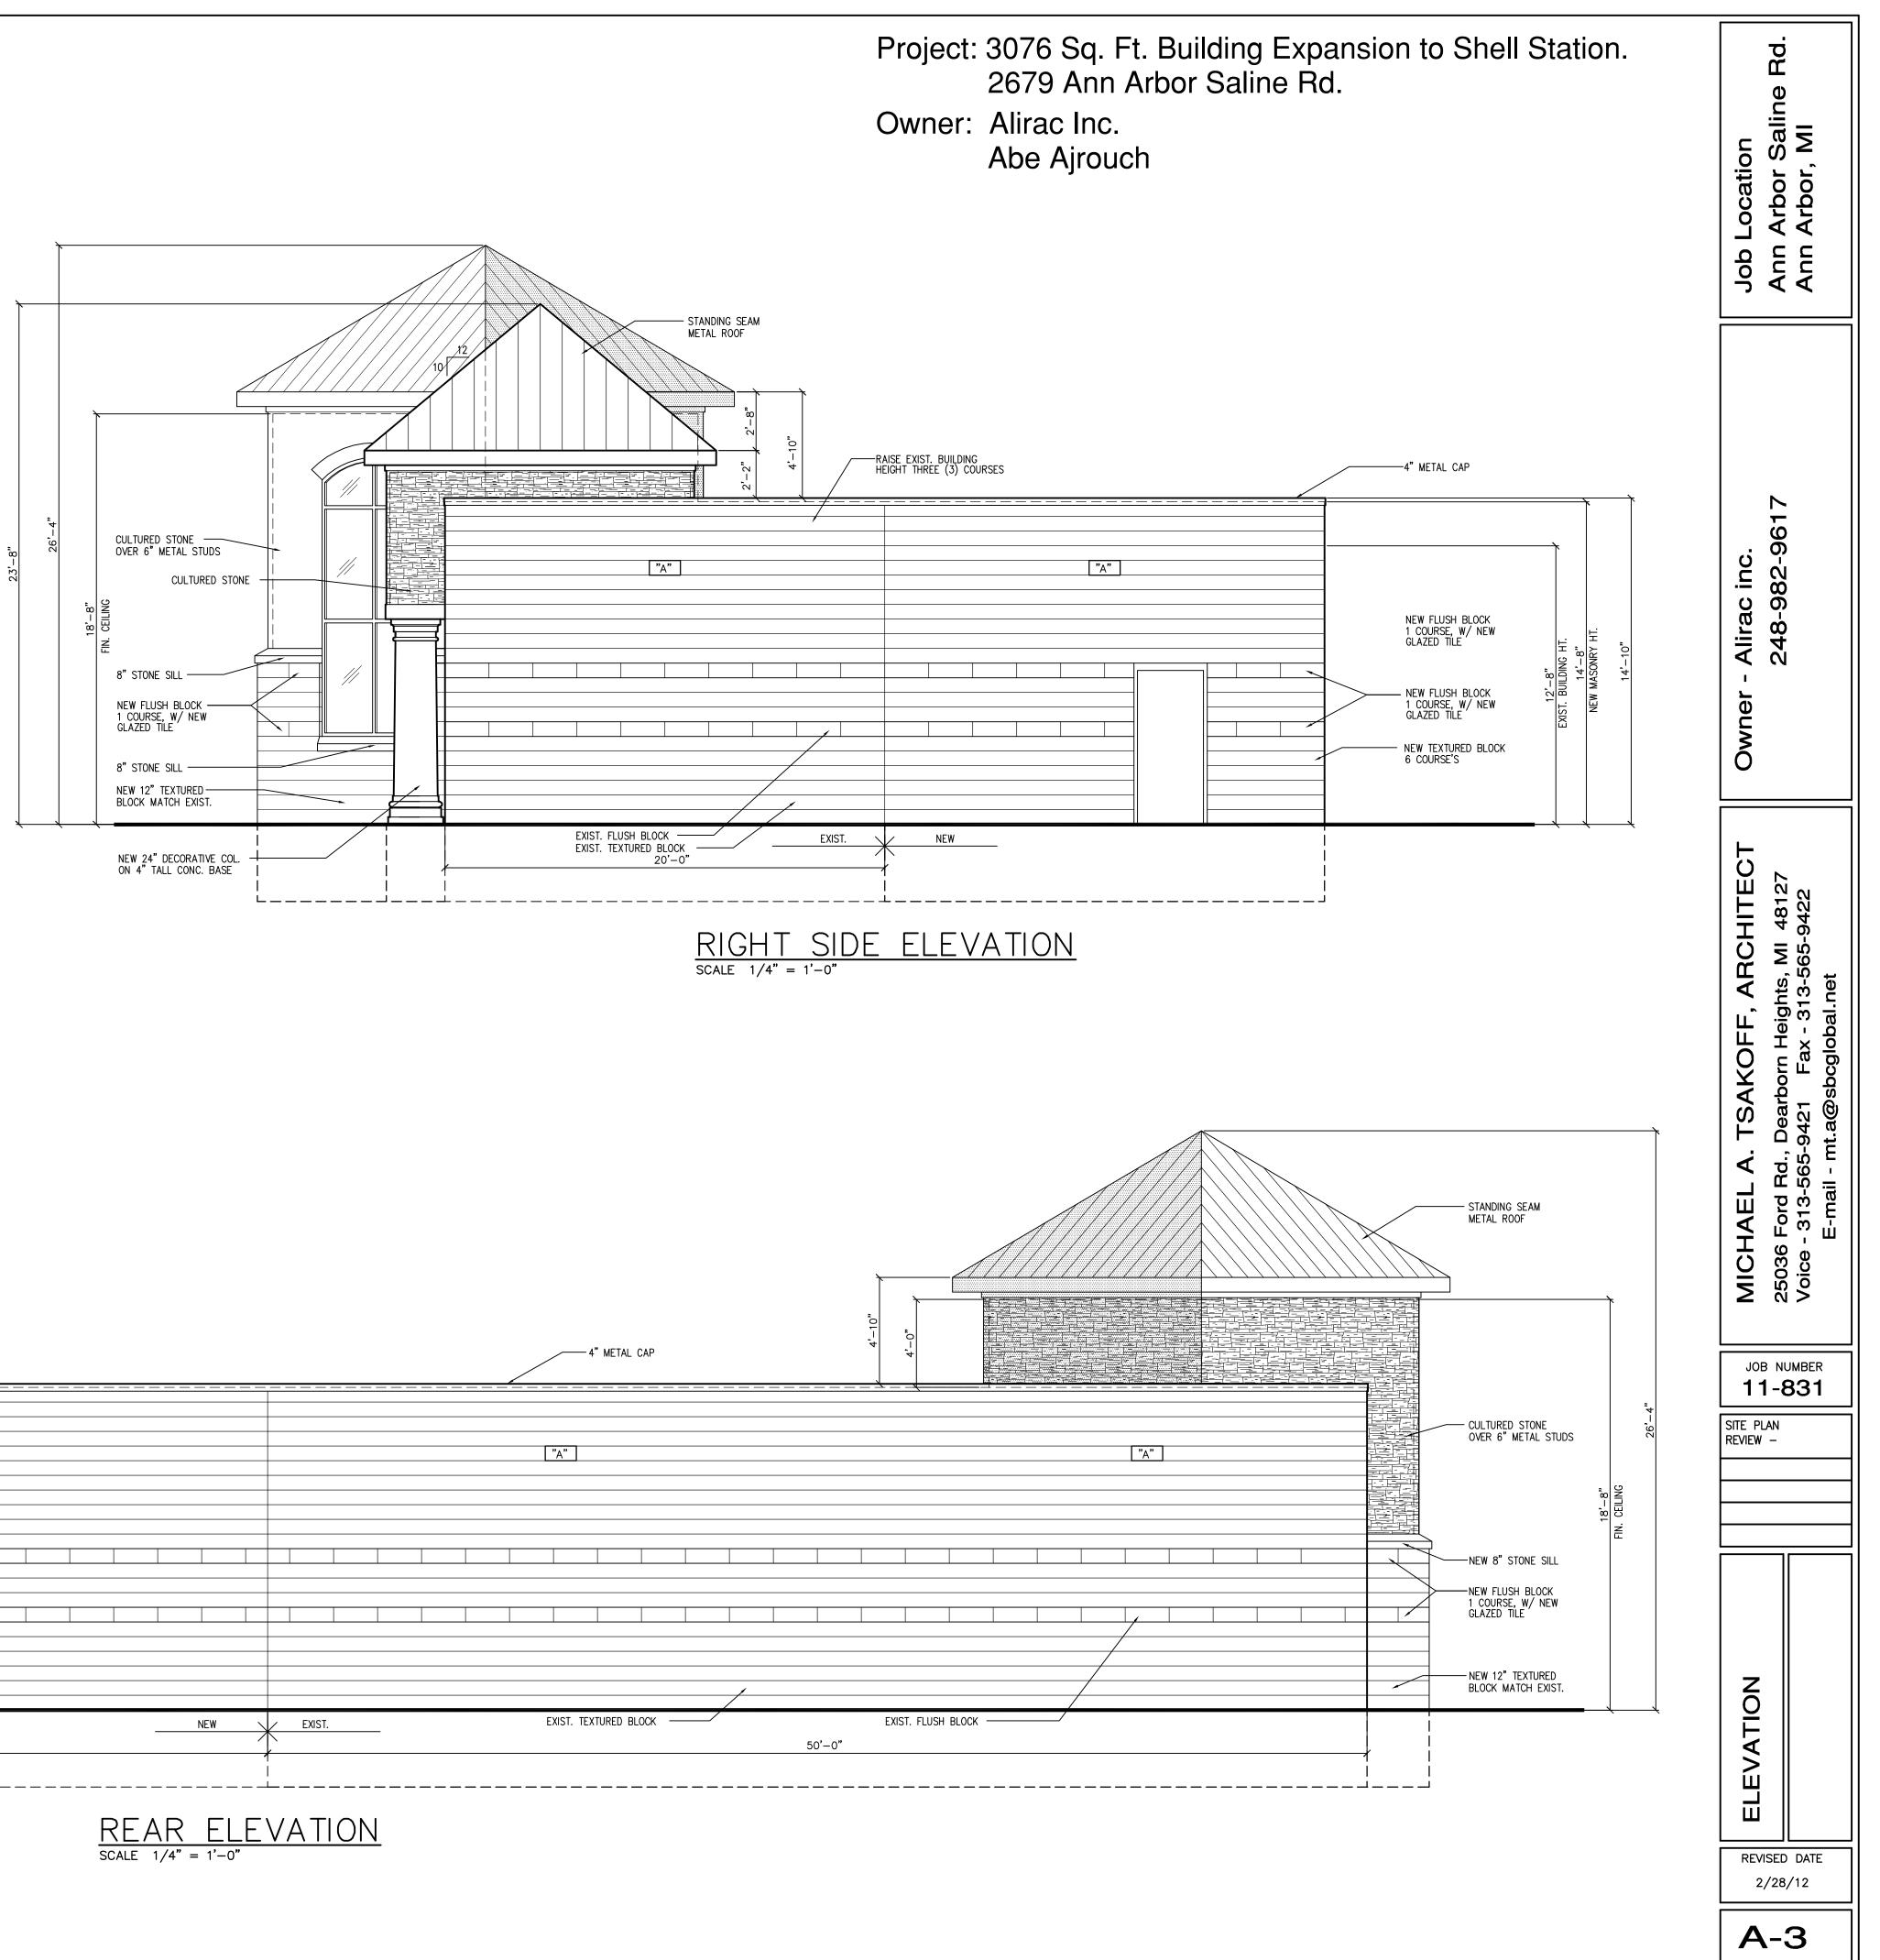

|     |       |        | 4" METAL CAP          | 4,-0,, 4,-10,, 4,-0,, 4,-0,, 4,-0,, 4,-0,, 4,-0,, 4,-0,, 4,-0,, 4,-0,, 4,-0,, 4,-0,, 4,-0,, 4,-0,, 4,-0,, 4,-0,, 4,-0,, 4,-0,, 4,-0,, 4,-0,, 4,-0,, 4,-0,, 4,-0,, 4,-0,, 4,-0,, 4,-0,, 4,-0,, 4,-0,, 4,-0,, 4,-0,, 4,-0,, 4,-0,, 4,-0,, 4,-0,, 4,-0,, 4,-0,, 4,-0,, 4,-0,, 4,-0,, 4,-0,, 4,-0,, 4,-0,, 4,-0,, 4,-0,, 4,-0,, 4,-0,, 4,-0,, 4,-0,, 4,-0,, 4,-0,, 4,-0,, 4,-0,, 4,-0,, 4,-0,, 4,-0,, 4,-0,, 4,-0,, 4,-0,, 4,-0,, 4,-0,, 4,-0,, 4,-0,, 4,-0,, 4,-0,, 4,-0,, 4,-0,, 4,-0,, 4,-0,, 4,-0,, 4,-0,, 4,-0,, 4,-0,, 4,-0,, 4,-0,, 4,-0,, 4,-0,, 4,-0,, 4,-0,, 4,-0,, 4,-0,, 4,-0,, 4,-0,, 4,-0,, 4,-0,, 4,-0,, 4,-0,, 4,-0,, 4,-0,, 4,-0,, 4,-0,, 4,-0,, 4,-0,, 4,-0,, 4,-0,, 4,-0,, 4,-0,, 4,-0,, 4,-0,, 4,-0,, 4,-0,, 4,-0,, 4,-0,, 4,-0,, 4,-0,, 4,-0,, 4,-0,, 4,-0,, 4,-0,, 4,-0,, 4,-0,, 4,-0,, 4,-0,, 4,-0,, 4,-0,, 4,-0,, 4,-0,, 4,-0,, 4,-0,, 4,-0,, 4,-0,, 4,-0,, 4,-0,, 4,-0,, 4,-0,, 4,-0,, 4,-0,, 4,-0,, 4,-0,, 4,-0,, 4,-0,, 4,-0,, 4,-0,, 4,-0,, 4,-0,, 4,-0,, 4,-0,, 4,-0,, 4,-0,, 4,-0,, 4,-0,, 4,-0,, 4,-0,-0,, 4,-0,-0,0, 0,0,0,0,0,0,0,0,0,0,0,0,0,0,0, |
|-----|-------|--------|-----------------------|---------------------------------------------------------------------------------------------------------------------------------------------------------------------------------------------------------------------------------------------------------------------------------------------------------------------------------------------------------------------------------------------------------------------------------------------------------------------------------------------------------------------------------------------------------------------------------------------------------------------------------------------------------------------------------------------------------------------------------------------------------------------------------------------------------------------------------------------------------------------------------------------------------------------------------------------------------------------------------------------------------------------------------------------------------------------------------|
| "A" |       |        | "A"                   |                                                                                                                                                                                                                                                                                                                                                                                                                                                                                                                                                                                                                                                                                                                                                                                                                                                                                                                                                                                                                                                                                 |
|     |       |        |                       |                                                                                                                                                                                                                                                                                                                                                                                                                                                                                                                                                                                                                                                                                                                                                                                                                                                                                                                                                                                                                                                                                 |
|     |       |        |                       |                                                                                                                                                                                                                                                                                                                                                                                                                                                                                                                                                                                                                                                                                                                                                                                                                                                                                                                                                                                                                                                                                 |
|     | NEW   | EXIST. | EXIST. TEXTURED BLOCK | EXIST. FLUSH BLOC                                                                                                                                                                                                                                                                                                                                                                                                                                                                                                                                                                                                                                                                                                                                                                                                                                                                                                                                                                                                                                                               |
|     | ,<br> |        |                       | 50'-0"                                                                                                                                                                                                                                                                                                                                                                                                                                                                                                                                                                                                                                                                                                                                                                                                                                                                                                                                                                                                                                                                          |