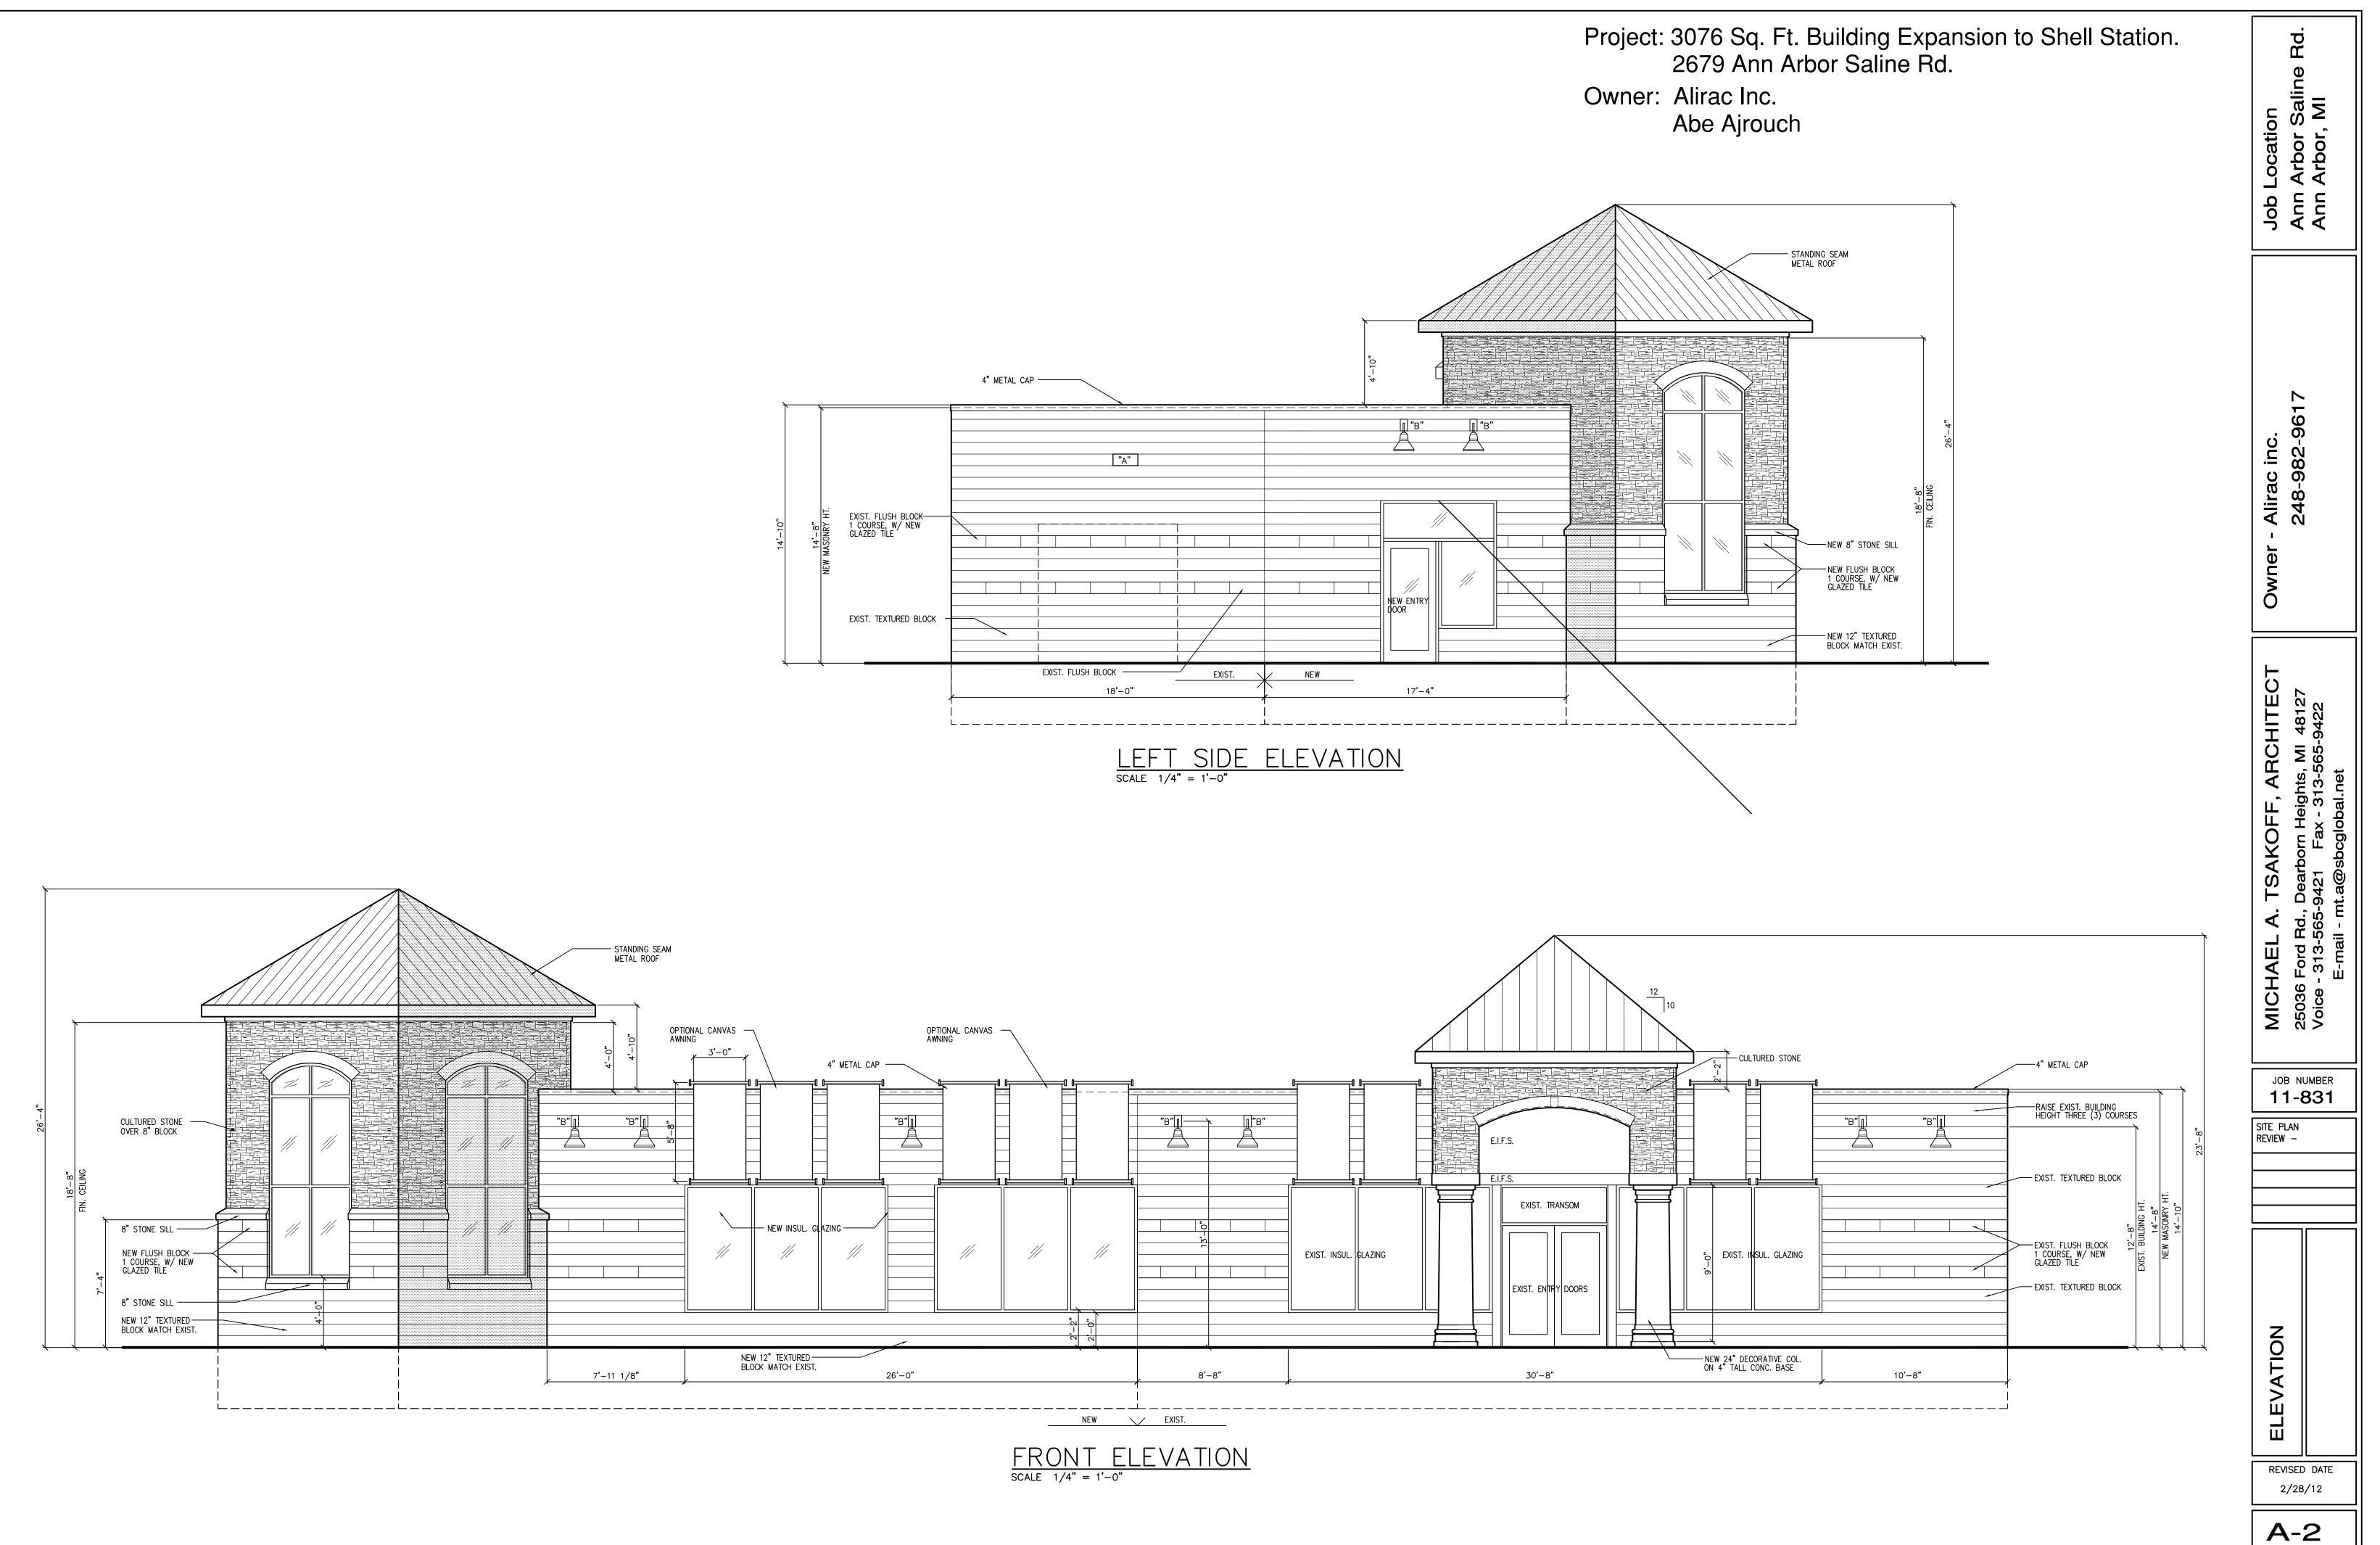

|     |       |        | 4" METAL CAP          | 4,-0,, 4,-10,, 4,-0,, 4,-0,, 4,-0,, 4,-0,, 4,-0,, 4,-0,, 4,-0,, 4,-0,, 4,-0,, 4,-0,, 4,-0,, 4,-0,, 4,-0,, 4,-0,, 4,-0,, 4,-0,, 4,-0,, 4,-0,, 4,-0,, 4,-0,, 4,-0,, 4,-0,, 4,-0,, 4,-0,, 4,-0,, 4,-0,, 4,-0,, 4,-0,, 4,-0,, 4,-0,, 4,-0,, 4,-0,, 4,-0,, 4,-0,, 4,-0,, 4,-0,, 4,-0,, 4,-0,, 4,-0,, 4,-0,, 4,-0,, 4,-0,, 4,-0,, 4,-0,, 4,-0,, 4,-0,, 4,-0,, 4,-0,, 4,-0,, 4,-0,, 4,-0,, 4,-0,, 4,-0,, 4,-0,, 4,-0,, 4,-0,, 4,-0,, 4,-0,, 4,-0,, 4,-0,, 4,-0,, 4,-0,, 4,-0,, 4,-0,, 4,-0,, 4,-0,, 4,-0,, 4,-0,, 4,-0,, 4,-0,, 4,-0,, 4,-0,, 4,-0,, 4,-0,, 4,-0,, 4,-0,, 4,-0,, 4,-0,, 4,-0,, 4,-0,, 4,-0,, 4,-0,, 4,-0,, 4,-0,, 4,-0,, 4,-0,, 4,-0,, 4,-0,, 4,-0,, 4,-0,, 4,-0,, 4,-0,, 4,-0,, 4,-0,, 4,-0,, 4,-0,, 4,-0,, 4,-0,, 4,-0,, 4,-0,, 4,-0,, 4,-0,, 4,-0,, 4,-0,, 4,-0,, 4,-0,, 4,-0,, 4,-0,, 4,-0,, 4,-0,, 4,-0,, 4,-0,, 4,-0,, 4,-0,, 4,-0,, 4,-0,, 4,-0,, 4,-0,, 4,-0,, 4,-0,, 4,-0,, 4,-0,, 4,-0,, 4,-0,, 4,-0,, 4,-0,, 4,-0,, 4,-0,, 4,-0,, 4,-0,, 4,-0,, 4,-0,, 4,-0,, 4,-0,, 4,-0,, 4,-0,, 4,-0,, 4,-0,, 4,-0,, 4,-0,-0,, 4,-0,-0,0, 0,0,0,0,0,0,0,0,0,0,0,0,0,0,0, |
|-----|-------|--------|-----------------------|---------------------------------------------------------------------------------------------------------------------------------------------------------------------------------------------------------------------------------------------------------------------------------------------------------------------------------------------------------------------------------------------------------------------------------------------------------------------------------------------------------------------------------------------------------------------------------------------------------------------------------------------------------------------------------------------------------------------------------------------------------------------------------------------------------------------------------------------------------------------------------------------------------------------------------------------------------------------------------------------------------------------------------------------------------------------------------|
| "A" |       |        | "A"                   |                                                                                                                                                                                                                                                                                                                                                                                                                                                                                                                                                                                                                                                                                                                                                                                                                                                                                                                                                                                                                                                                                 |
|     |       |        |                       |                                                                                                                                                                                                                                                                                                                                                                                                                                                                                                                                                                                                                                                                                                                                                                                                                                                                                                                                                                                                                                                                                 |
|     |       |        |                       |                                                                                                                                                                                                                                                                                                                                                                                                                                                                                                                                                                                                                                                                                                                                                                                                                                                                                                                                                                                                                                                                                 |
|     | NEW   | EXIST. | EXIST. TEXTURED BLOCK | EXIST. FLUSH BLOC                                                                                                                                                                                                                                                                                                                                                                                                                                                                                                                                                                                                                                                                                                                                                                                                                                                                                                                                                                                                                                                               |
|     | ,<br> |        |                       | 50'-0"                                                                                                                                                                                                                                                                                                                                                                                                                                                                                                                                                                                                                                                                                                                                                                                                                                                                                                                                                                                                                                                                          |