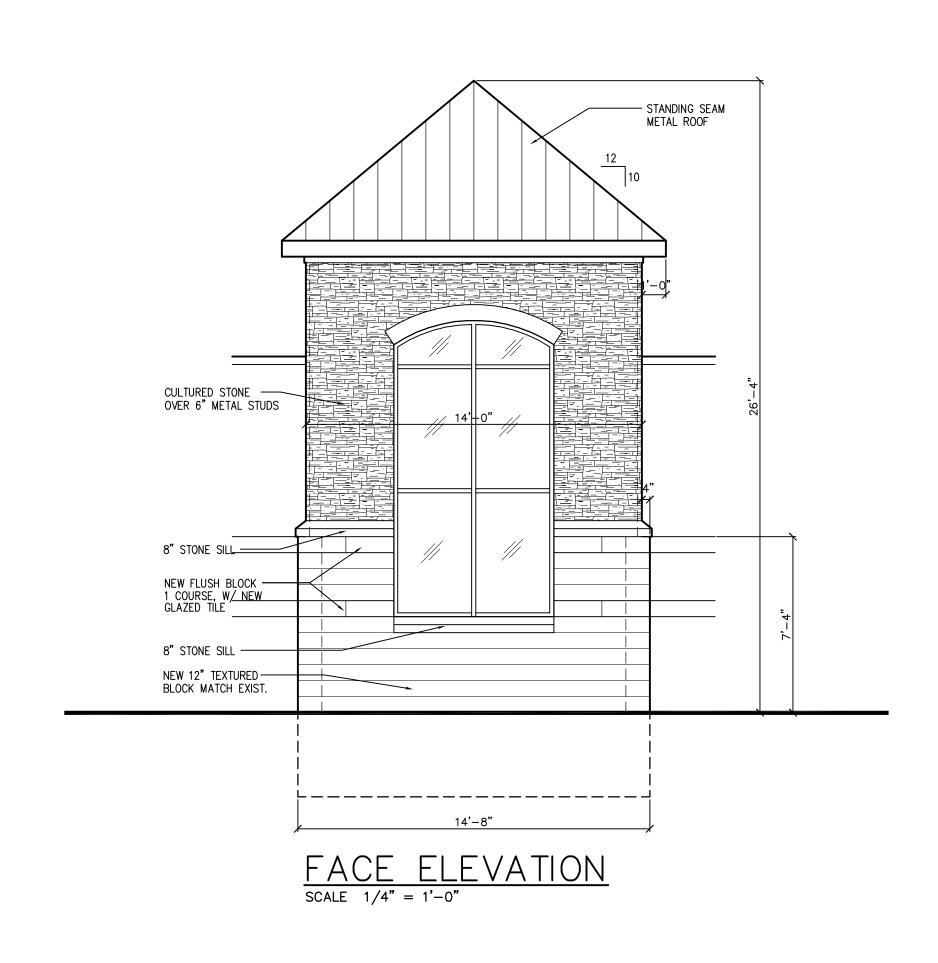

|     |       |        | 4" METAL CAP          | 4,-0,, 4,-10,, 4,-0,, 4,-0,, 4,-0,, 4,-0,, 4,-0,, 4,-0,, 4,-0,, 4,-0,, 4,-0,, 4,-0,, 4,-0,, 4,-0,, 4,-0,, 4,-0,, 4,-0,, 4,-0,, 4,-0,, 4,-0,, 4,-0,, 4,-0,, 4,-0,, 4,-0,, 4,-0,, 4,-0,, 4,-0,, 4,-0,, 4,-0,, 4,-0,, 4,-0,, 4,-0,, 4,-0,, 4,-0,, 4,-0,, 4,-0,, 4,-0,, 4,-0,, 4,-0,, 4,-0,, 4,-0,, 4,-0,, 4,-0,, 4,-0,, 4,-0,, 4,-0,, 4,-0,, 4,-0,, 4,-0,, 4,-0,, 4,-0,, 4,-0,, 4,-0,, 4,-0,, 4,-0,, 4,-0,, 4,-0,, 4,-0,, 4,-0,, 4,-0,, 4,-0,, 4,-0,, 4,-0,, 4,-0,, 4,-0,, 4,-0,, 4,-0,, 4,-0,, 4,-0,, 4,-0,, 4,-0,, 4,-0,, 4,-0,, 4,-0,, 4,-0,, 4,-0,, 4,-0,, 4,-0,, 4,-0,, 4,-0,, 4,-0,, 4,-0,, 4,-0,, 4,-0,, 4,-0,, 4,-0,, 4,-0,, 4,-0,, 4,-0,, 4,-0,, 4,-0,, 4,-0,, 4,-0,, 4,-0,, 4,-0,, 4,-0,, 4,-0,, 4,-0,, 4,-0,, 4,-0,, 4,-0,, 4,-0,, 4,-0,, 4,-0,, 4,-0,, 4,-0,, 4,