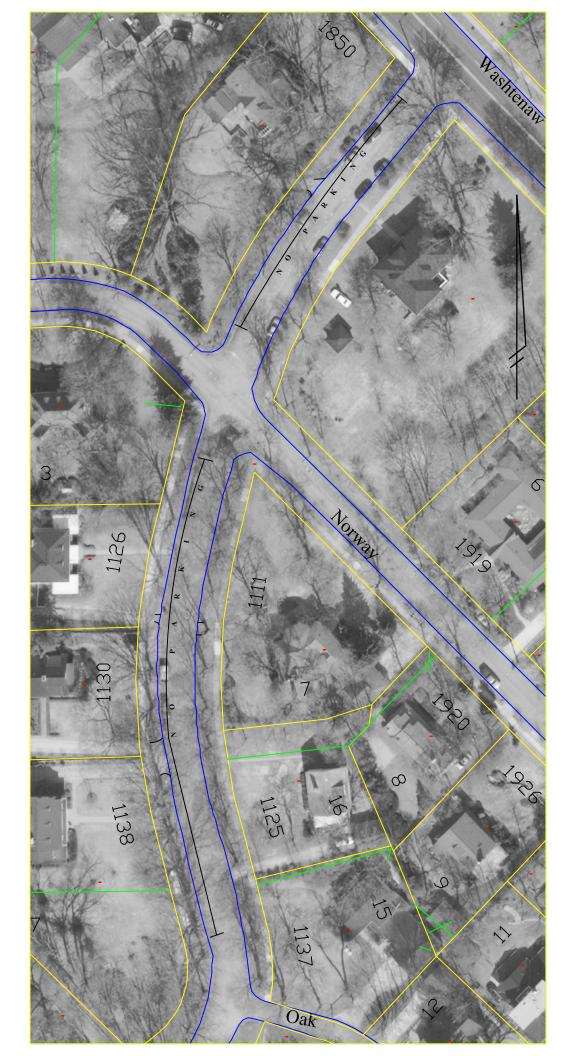

## TRAFFIC CONTROL ORDER

| DATE:                                           | 11/10/11                               | ľ                                                    | NO: ****                 |
|-------------------------------------------------|----------------------------------------|------------------------------------------------------|--------------------------|
| LOCATION:                                       | Fair Oaks Parkway                      | , Washtenaw to Oak                                   | K                        |
| ORDER:                                          | Prohibit parking or                    | the west side of the                                 | roadway                  |
| REASON:                                         |                                        | adway is too narrow<br>hrough traffic. Per c<br>011. | •                        |
| Approved byStev                                 | ve Powers, City Adm                    | iinistrator                                          |                          |
| Reviewed bySue                                  | F. McCormick, Pub                      | lic Services Adminis                                 | strator                  |
| Submitted by                                    | nayoon Pirooz, P.E.,                   | Project Managemen                                    | nt Manager               |
| Prepared byPatri                                | ick Cawley, P.E., PT                   | OE, Senior Project N                                 | <br>Manager              |
| Date Completed _                                |                                        |                                                      |                          |
| CC: City Clerk (Orig)  Deputy Treasurer  Police | (1) Community Stand<br>(1) Call Center | lards(1) Proj Mgm                                    | (2)<br>at(1)<br>Admin(1) |