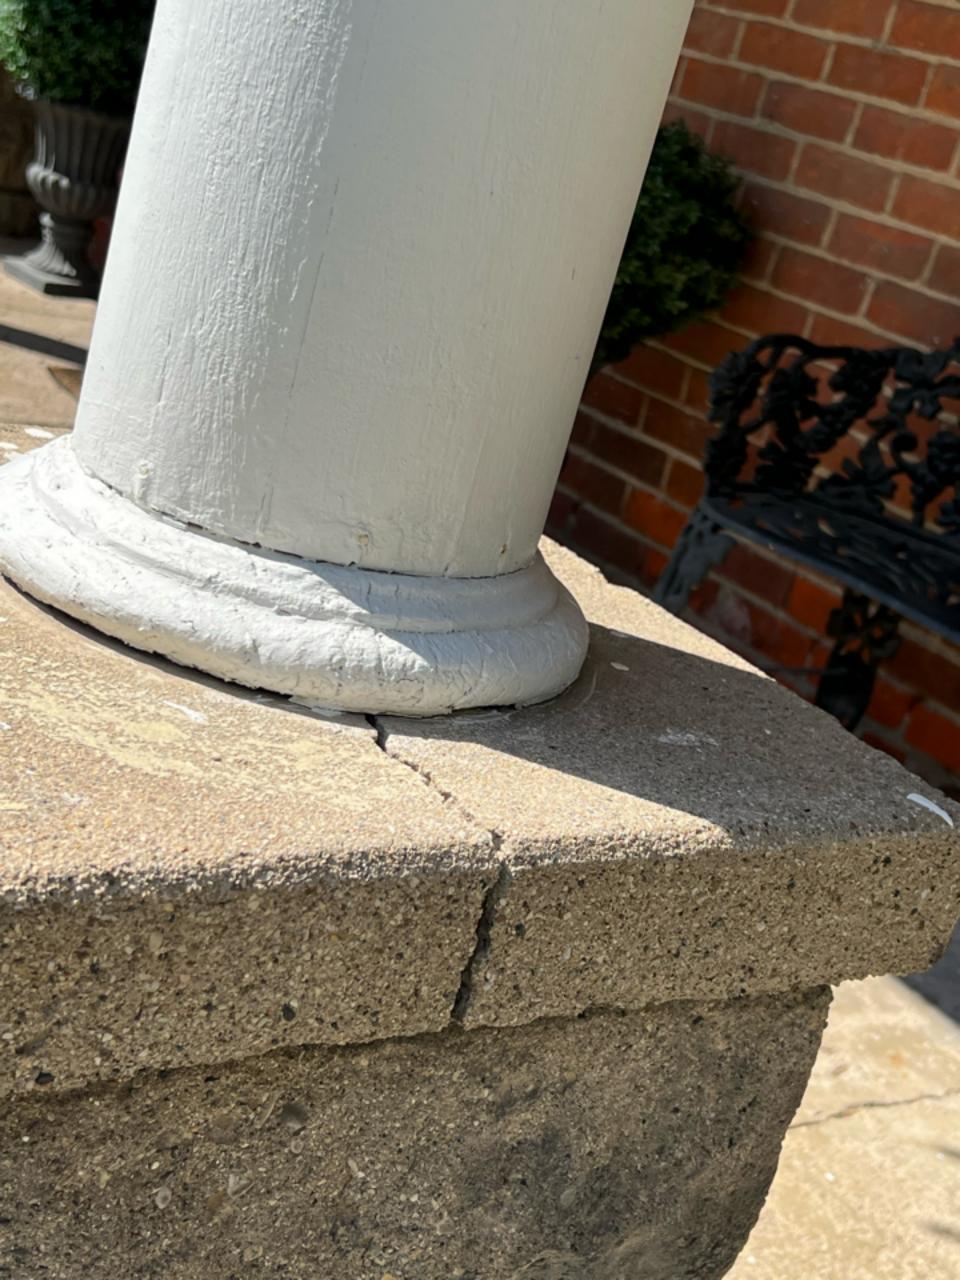

## Description and Reasons for Front Porch Replacement At 514 W. Madison St., Ann Arbor

The homeowner at the above address has requested from Dexter Block to replace the existing foundation and front porch decorative block walls, columns, steps, and porch cap. He states that "the foundation is crumbling and pulling away from the house". Dexter Block did a visual inspection of front porch and did find evidence of pulling away from the house and block deterioration around foundation walls and steps. Also noticed cracks in the porch and column caps. This deterioration would suggest that the foundation to the front porch has sunk over the years and requires replacement. We would not be able to effectively remove the existing block intact and in a condition that is structurally sound due to their current deteriorated condition.

I've included permit drawings and pictures of existing conditions, deterioration, and visual of old existing block and new proposed block. If any additional information is needed, please let us know so we can assist the owner with the front porch issues.