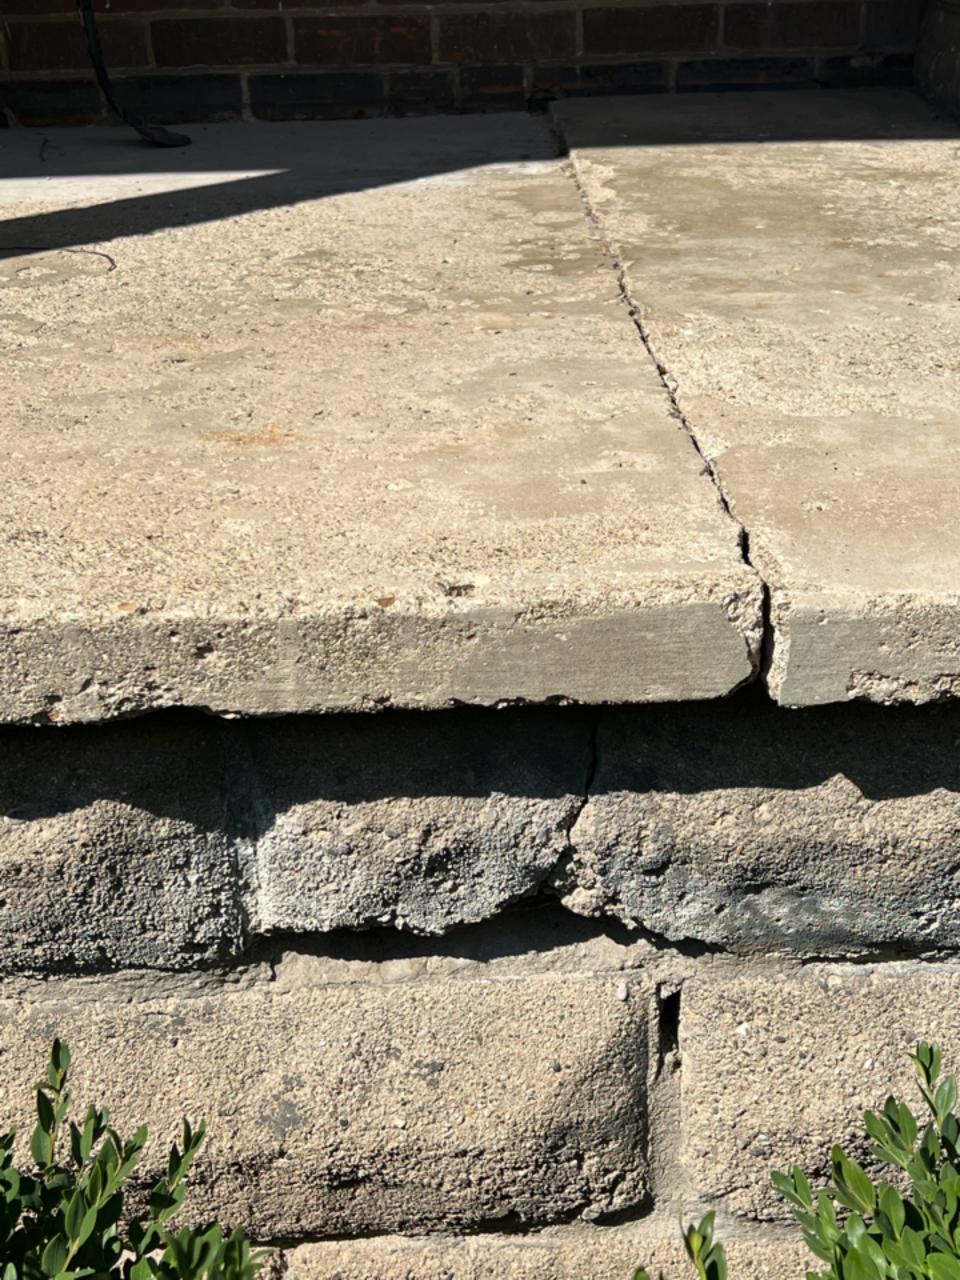

## Description and Reasons for Front Porch Replacement At 514 W. Madison St., Ann Arbor

The homeowner at the above address has requested from Dexter Block to replace the existing foundation and front porch decorative block walls, columns, steps, and porch cap. He states that "the foundation is crumbling and pulling away from the house". Dexter Block did a visual inspection of front porch and did find evidence of pulling away from the house and block deterioration around foundation walls and steps. Also noticed cracks in the porch and column caps. This deterioration would suggest that the foundation to the front porch has sunk over the years and requires replacement. We would not be able to effectively remove the existing block intact and in a condition that is structurally sound due to their current deteriorated condition.

I've included permit drawings and pictures of existing conditions, deterioration, and visual of old existing block and new proposed block. If any additional information is needed, please let us know so we can assist the owner with the front porch issues.