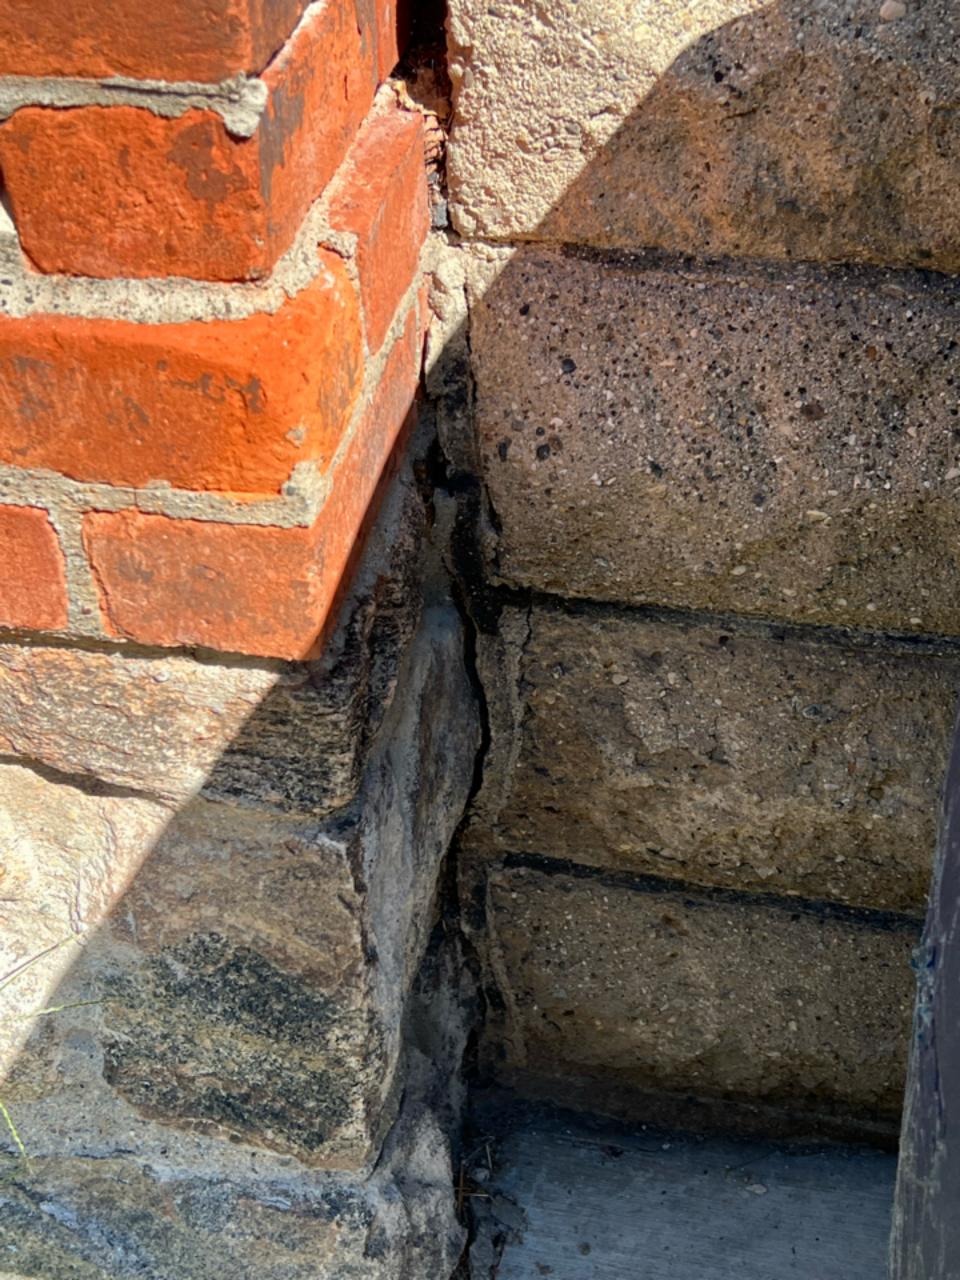

## Description and Reasons for Front Porch Replacement At 514 W. Madison St., Ann Arbor

The homeowner at the above address has requested from Dexter Block to replace the existing foundation and front porch decorative block walls, columns, steps, and porch cap. He states that "the foundation is crumbling and pulling away from the house". Dexter Block did a visual inspection of front porch and did find evidence of pulling away from the house and block deterioration around foundation walls and steps. Also noticed cracks in the porch and column caps. This deterioration would suggest that the foundation to the front porch has sunk over the years and requires replacement. We would not be able to effectively remove the existing block intact and in a condition that is structurally sound due to their current deteriorated condition.

I've included permit drawings and pictures of existing conditions, deterioration, and visual of old existing block and new proposed block. If any additional information is needed, please let us know so we can assist the owner with the front porch issues.