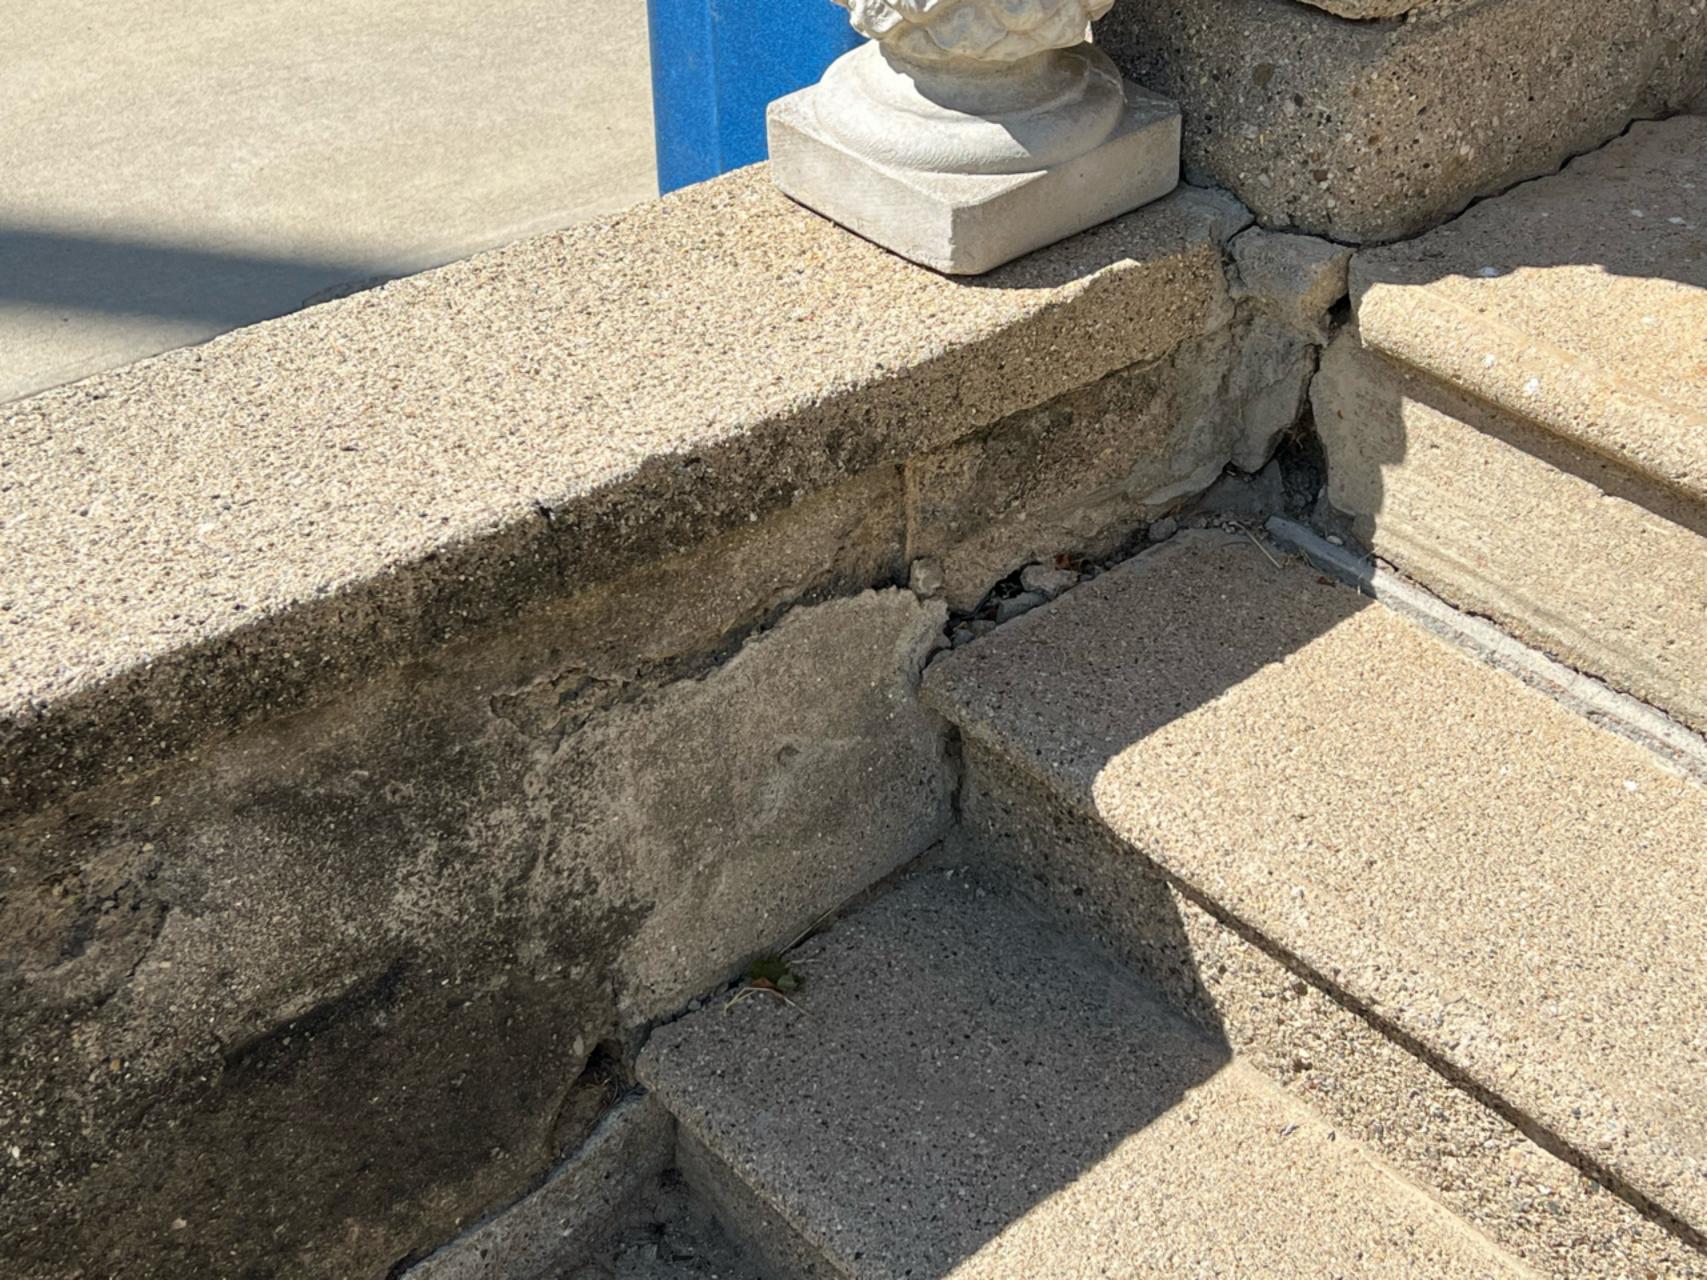

## Description and Reasons for Front Porch Replacement At 514 W. Madison St., Ann Arbor

The homeowner at the above address has requested from Dexter Block to replace the existing foundation and front porch decorative block walls, columns, steps, and porch cap. He states that "the foundation is crumbling and pulling away from the house". Dexter Block did a visual inspection of front porch and did find evidence of pulling away from the house and block deterioration around foundation walls and steps. Also noticed cracks in the porch and column caps. This deterioration would suggest that the foundation to the front porch has sunk over the years and requires replacement. We would not be able to effectively remove the existing block intact and in a condition that is structurally sound due to their current deteriorated condition.

I've included permit drawings and pictures of existing conditions, deterioration, and visual of old existing block and new proposed block. If any additional information is needed, please let us know so we can assist the owner with the front porch issues.