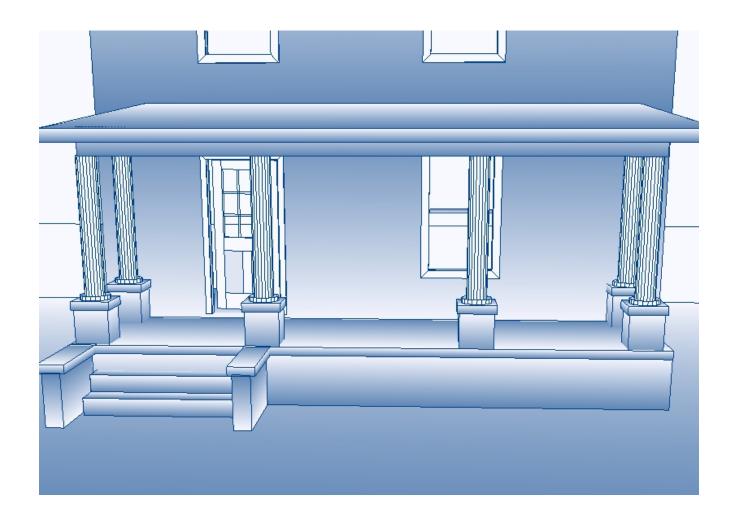

| DEXTER                              | Front Porch        | 514 V                                 | nary Moen<br>W Madison St<br>Arbor, MI 48103 |     |   |
|-------------------------------------|--------------------|---------------------------------------|----------------------------------------------|-----|---|
| BUILDERS                            |                    | (734) 223-6479<br>zakmoen@hotmail.com |                                              |     |   |
| 13600 Luick Dr<br>Chelsea, MI 48118 | Proposed Rendering |                                       | Job #225280                                  |     |   |
| 734-426-3852<br>dexterbuilders.com  | Scale: as shown    |                                       | 8/17/22                                      | Pg. | 1 |