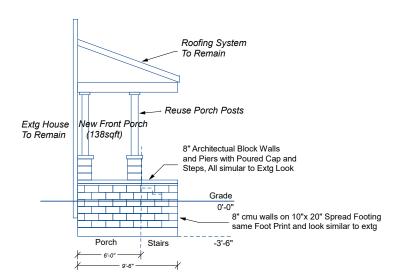

For Dexter Block to ensure proper structurally sound replacement of porch would fully remove existing porch cap, steps, block walls, and footings. Then rebuild, in the **same footprint and height**, the front porch leaving the existing ceiling & roof structure in place.

Rebuild would include supporting existing roof structure, pouring new footings, install similar decorative hand-hewn blocks for walls and columns, and finally pour new steps and cap. Once completed the existing porch post would be reinstalled on the new block columns.

| DEXTER                              | Front Porch        | 514 V                                 | nary Moen<br>W Madison St<br>Arbor, MI 48103 |     |   |
|-------------------------------------|--------------------|---------------------------------------|----------------------------------------------|-----|---|
| BUILDERS                            |                    | (734) 223-6479<br>zakmoen@hotmail.com |                                              |     |   |
| 13600 Luick Dr<br>Chelsea, MI 48118 | Proposed Rendering |                                       | Job #225280                                  |     |   |
| 734-426-3852<br>dexterbuilders.com  | Scale: as shown    |                                       | 8/17/22                                      | Pg. | 1 |