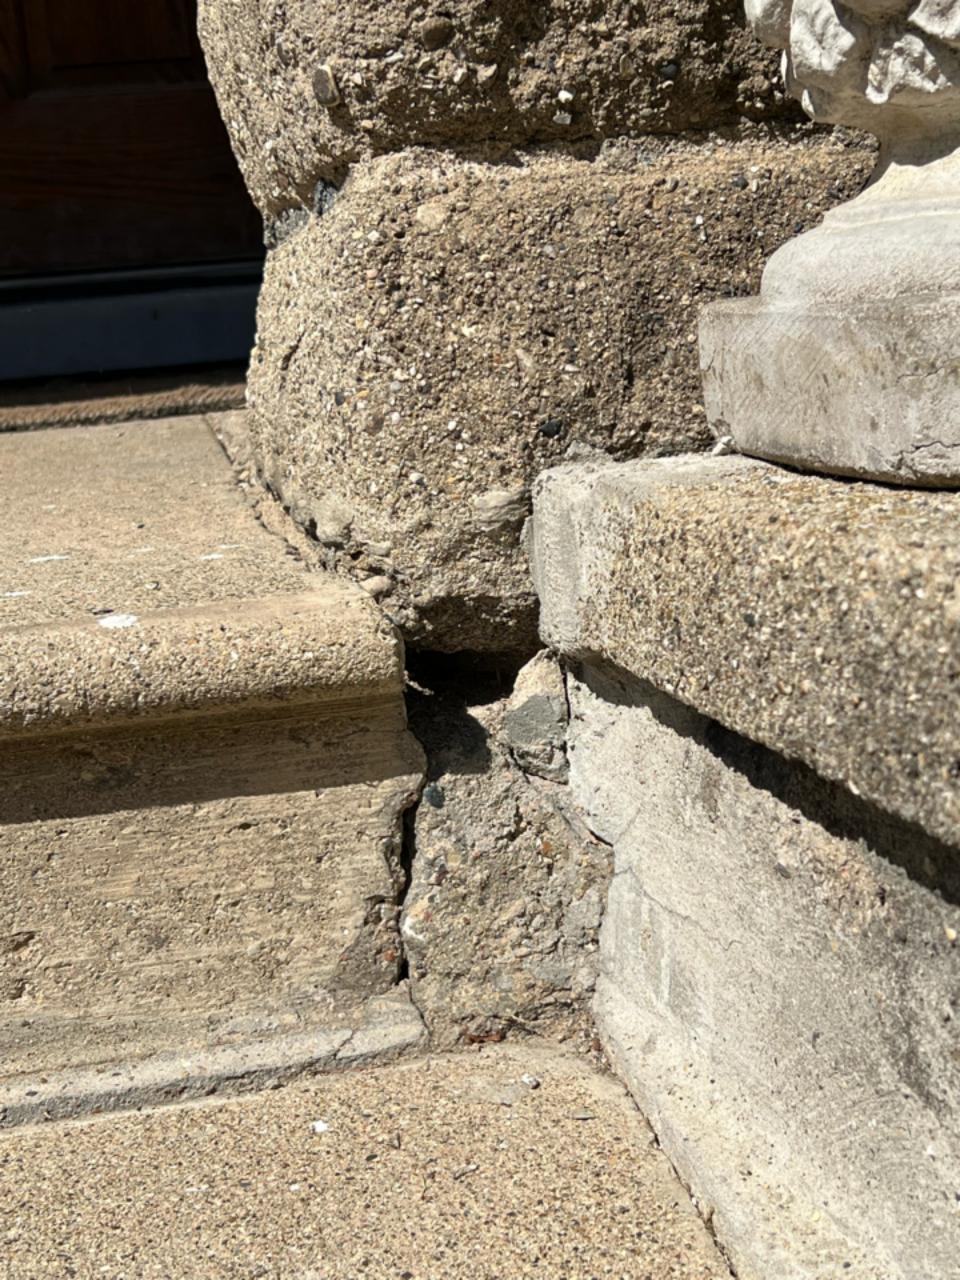

## Description and Reasons for Front Porch Replacement At 514 W. Madison St., Ann Arbor

The homeowner at the above address has requested from Dexter Block to replace the existing foundation and front porch decorative block walls, columns, steps, and porch cap. He states that "the foundation is crumbling and pulling away from the house". Dexter Block did a visual inspection of front porch and did find evidence of pulling away from the house and block deterioration around foundation walls and steps. Also noticed cracks in the porch and column caps. This deterioration would suggest that the foundation to the front porch has sunk over the years and requires replacement. We would not be able to effectively remove the existing block intact and in a condition that is structurally sound due to their current deteriorated condition.

I've included permit drawings and pictures of existing conditions, deterioration, and visual of old existing block and new proposed block. If any additional information is needed, please let us know so we can assist the owner with the front porch issues.