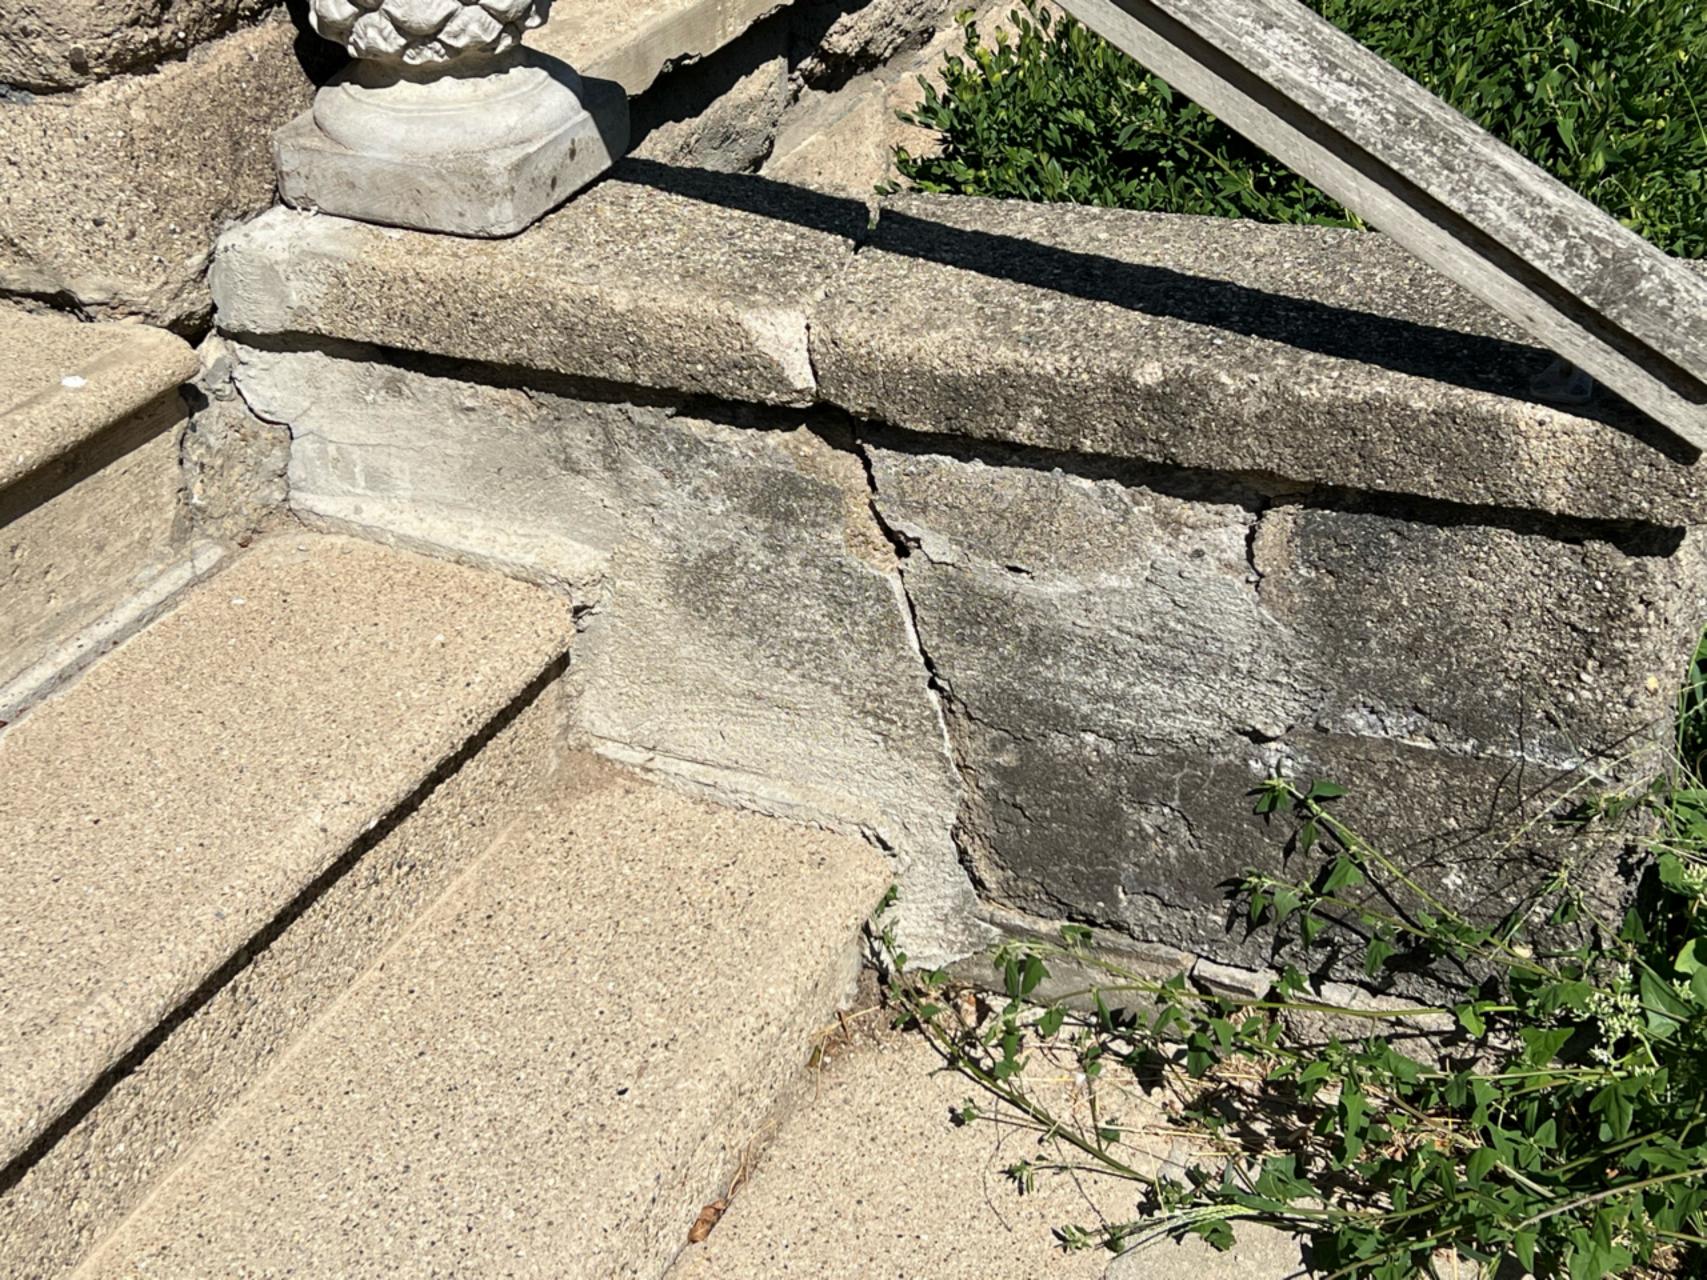

## Description and Reasons for Front Porch Replacement At 514 W. Madison St., Ann Arbor

The homeowner at the above address has requested from Dexter Block to replace the existing foundation and front porch decorative block walls, columns, steps, and porch cap. He states that "the foundation is crumbling and pulling away from the house". Dexter Block did a visual inspection of front porch and did find evidence of pulling away from the house and block deterioration around foundation walls and steps. Also noticed cracks in the porch and column caps. This deterioration would suggest that the foundation to the front porch has sunk over the years and requires replacement. We would not be able to effectively remove the existing block intact and in a condition that is structurally sound due to their current deteriorated condition.

I've included permit drawings and pictures of existing conditions, deterioration, and visual of old existing block and new proposed block. If any additional information is needed, please let us know so we can assist the owner with the front porch issues.