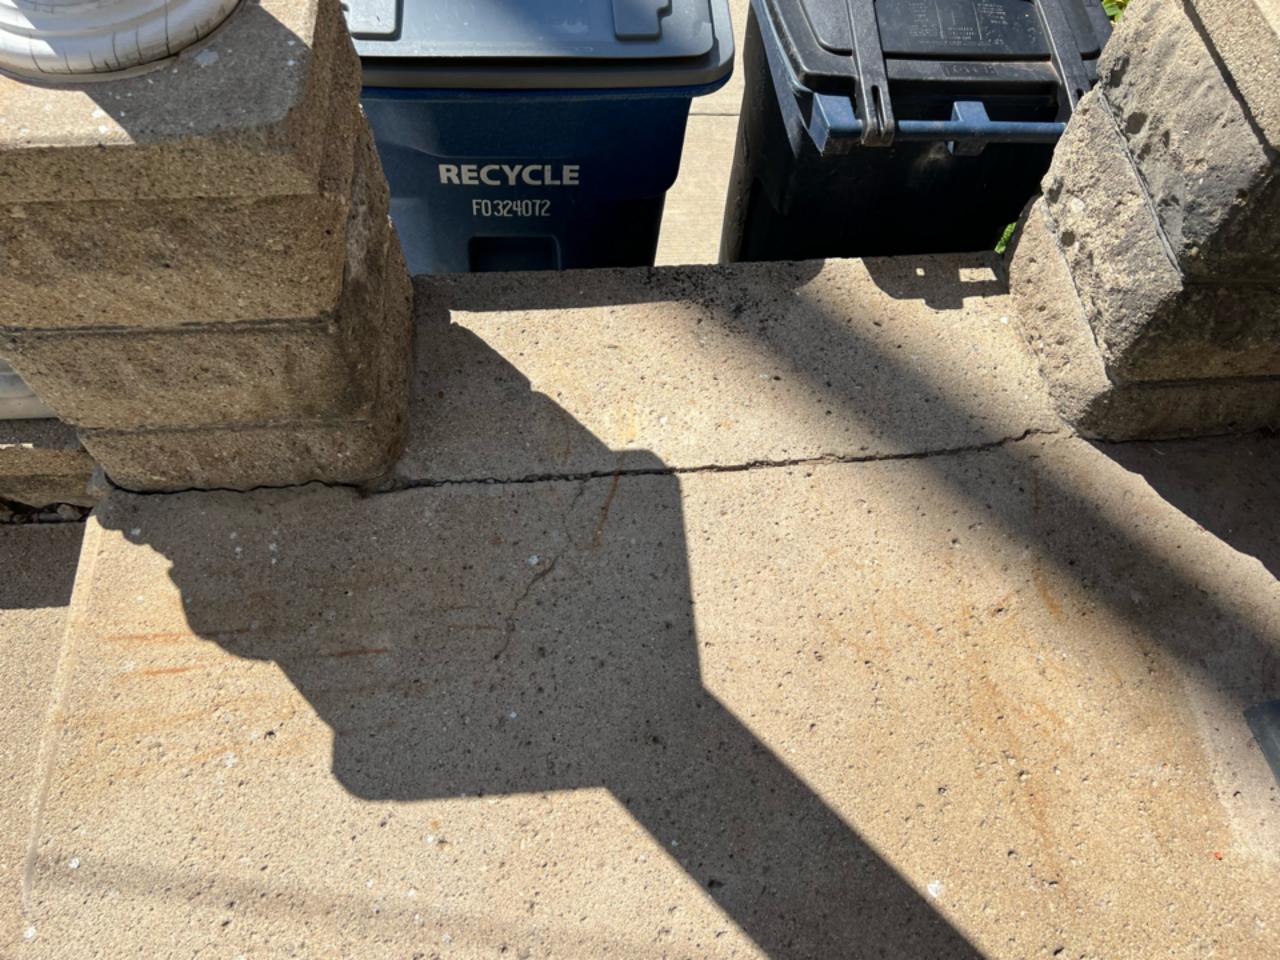

## Description and Reasons for Front Porch Replacement At 514 W. Madison St., Ann Arbor

The homeowner at the above address has requested from Dexter Block to replace the existing foundation and front porch decorative block walls, columns, steps, and porch cap. He states that "the foundation is crumbling and pulling away from the house". Dexter Block did a visual inspection of front porch and did find evidence of pulling away from the house and block deterioration around foundation walls and steps. Also noticed cracks in the porch and column caps. This deterioration would suggest that the foundation to the front porch has sunk over the years and requires replacement. We would not be able to effectively remove the existing block intact and in a condition that is structurally sound due to their current deteriorated condition.

I've included permit drawings and pictures of existing conditions, deterioration, and visual of old existing block and new proposed block. If any additional information is needed, please let us know so we can assist the owner with the front porch issues.