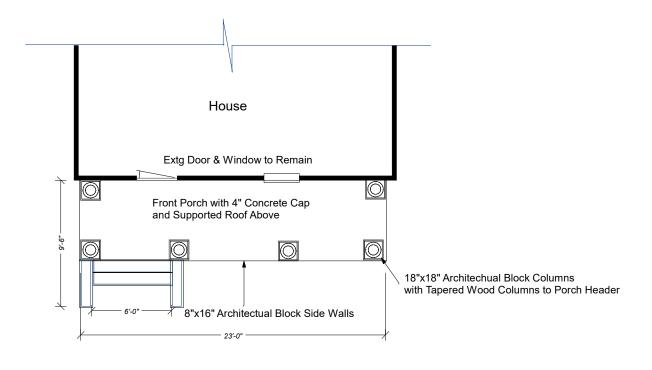

| DEXTER                              | Front Porch    | 514 V                                 | ichary Moen<br>4 W Madison St<br>In Arbor, MI 48103 |   |  |
|-------------------------------------|----------------|---------------------------------------|-----------------------------------------------------|---|--|
| BUILDERS                            |                | (734) 223-6479<br>zakmoen@hotmail.com |                                                     |   |  |
| 13600 Luick Dr<br>Chelsea, MI 48118 | Floor Plan     |                                       | Job #225280                                         |   |  |
| 734-426-3852<br>dexterbuilders.com  | Scale: as show | wn 8/17/22 Pg. 2                      |                                                     | 2 |  |