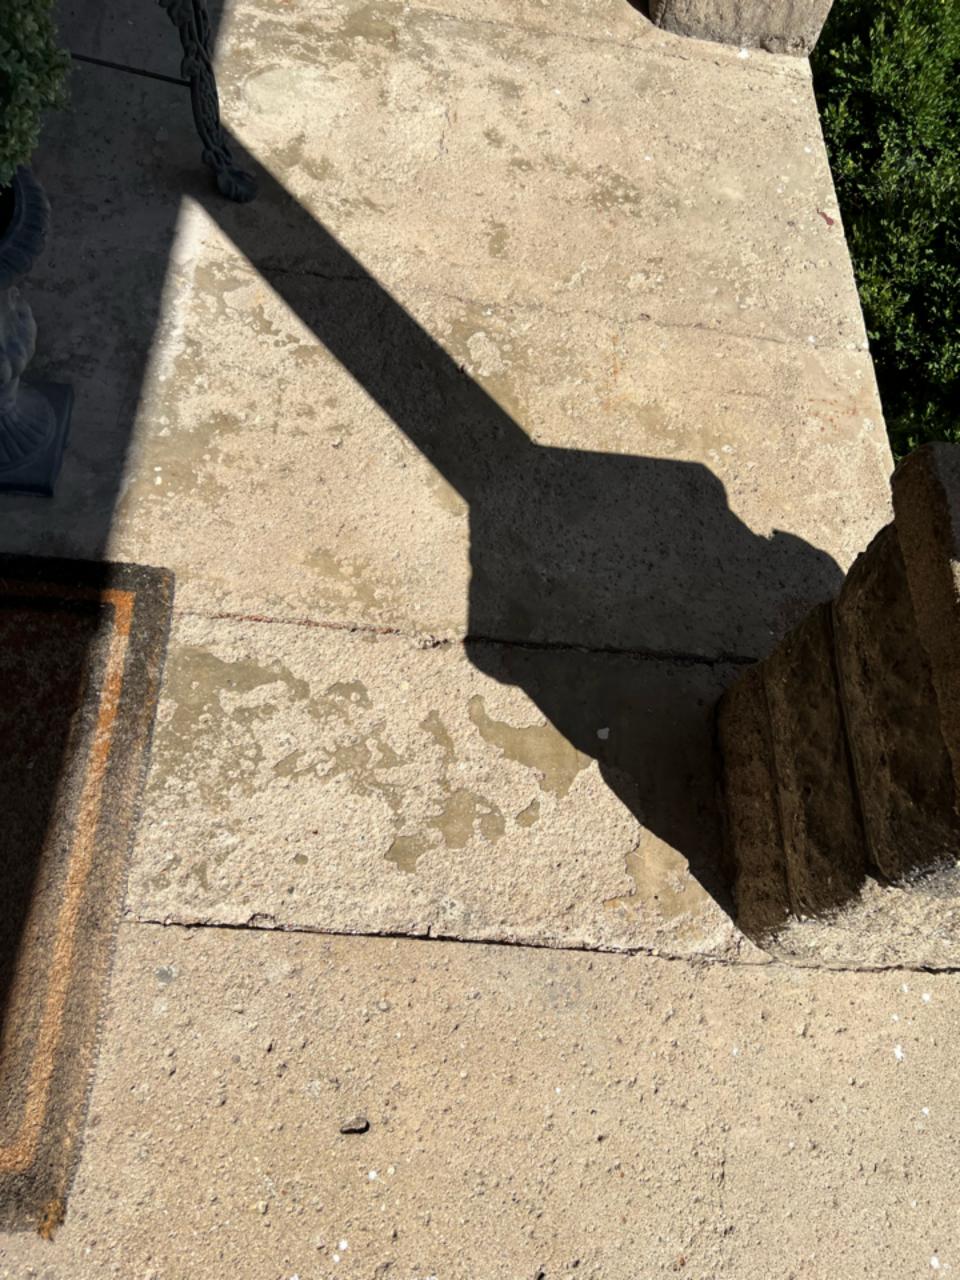

## Description and Reasons for Front Porch Replacement At 514 W. Madison St., Ann Arbor

The homeowner at the above address has requested from Dexter Block to replace the existing foundation and front porch decorative block walls, columns, steps, and porch cap. He states that "the foundation is crumbling and pulling away from the house". Dexter Block did a visual inspection of front porch and did find evidence of pulling away from the house and block deterioration around foundation walls and steps. Also noticed cracks in the porch and column caps. This deterioration would suggest that the foundation to the front porch has sunk over the years and requires replacement. We would not be able to effectively remove the existing block intact and in a condition that is structurally sound due to their current deteriorated condition.

I've included permit drawings and pictures of existing conditions, deterioration, and visual of old existing block and new proposed block. If any additional information is needed, please let us know so we can assist the owner with the front porch issues.