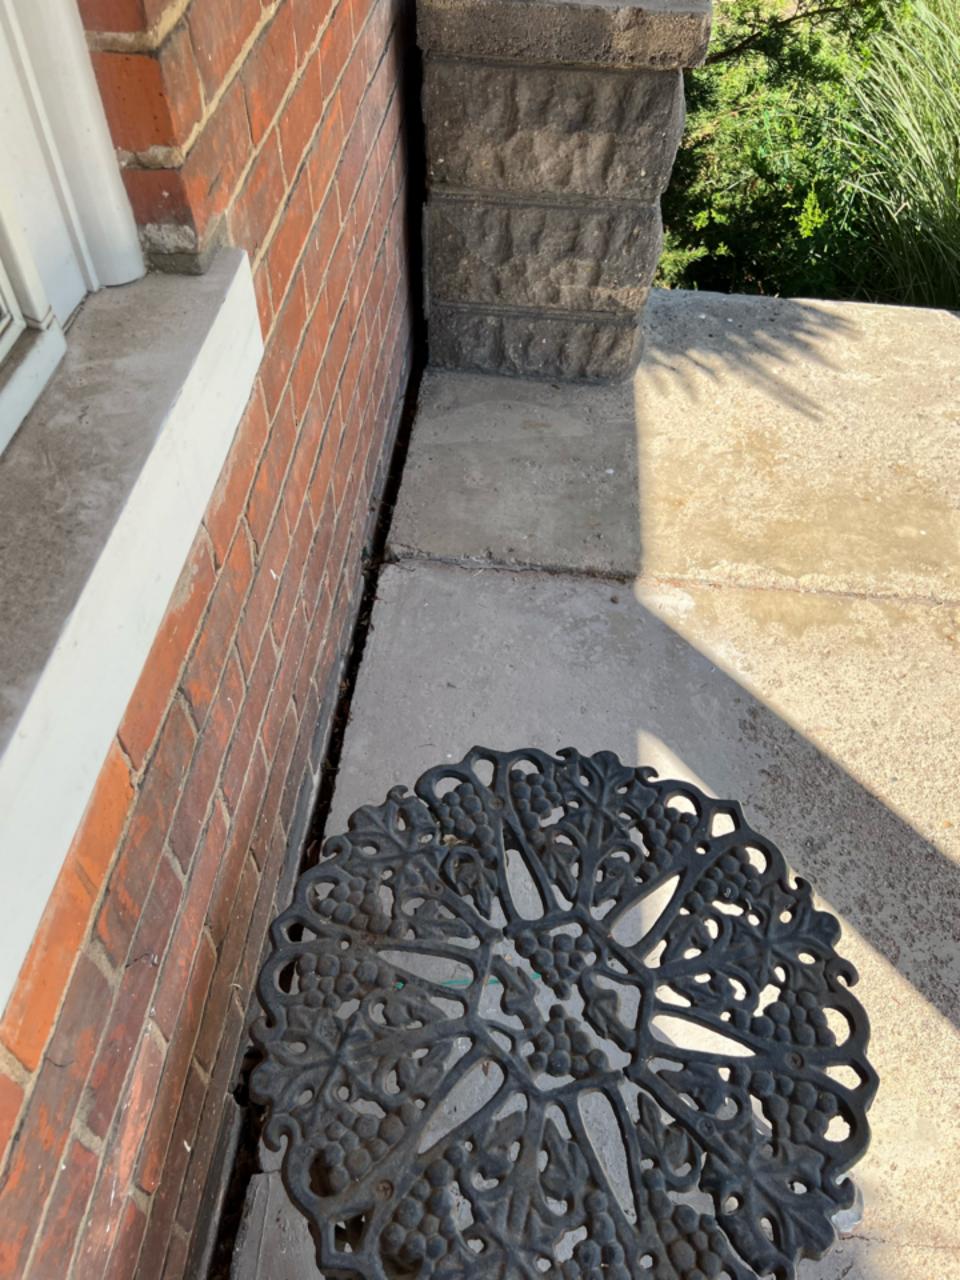

## Description and Reasons for Front Porch Replacement At 514 W. Madison St., Ann Arbor

The homeowner at the above address has requested from Dexter Block to replace the existing foundation and front porch decorative block walls, columns, steps, and porch cap. He states that "the foundation is crumbling and pulling away from the house". Dexter Block did a visual inspection of front porch and did find evidence of pulling away from the house and block deterioration around foundation walls and steps. Also noticed cracks in the porch and column caps. This deterioration would suggest that the foundation to the front porch has sunk over the years and requires replacement. We would not be able to effectively remove the existing block intact and in a condition that is structurally sound due to their current deteriorated condition.

I've included permit drawings and pictures of existing conditions, deterioration, and visual of old existing block and new proposed block. If any additional information is needed, please let us know so we can assist the owner with the front porch issues.