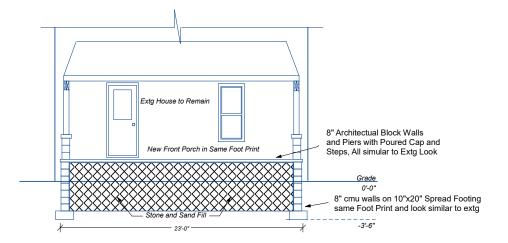

For Dexter Block to ensure proper structurally sound replacement of porch would fully remove existing porch cap, steps, block walls, and footings. Then rebuild, in the **same footprint and height**, the front porch leaving the existing ceiling & roof structure in place.

Rebuild would include supporting existing roof structure, pouring new footings, install similar decorative hand-hewn blocks for walls and columns, and finally pour new steps and cap. Once completed the existing porch post would be reinstalled on the new block columns.

| DEXTER                              | Front Porch        | 514 V                                 | nary Moen<br>W Madison St<br>Arbor, MI 48103 |     |   |
|-------------------------------------|--------------------|---------------------------------------|----------------------------------------------|-----|---|
| BUILDERS                            |                    | (734) 223-6479<br>zakmoen@hotmail.com |                                              |     |   |
| 13600 Luick Dr<br>Chelsea, MI 48118 | Proposed Rendering |                                       | Job #225280                                  |     |   |
| 734-426-3852<br>dexterbuilders.com  | Scale: as shown    |                                       | 8/17/22                                      | Pg. | 1 |