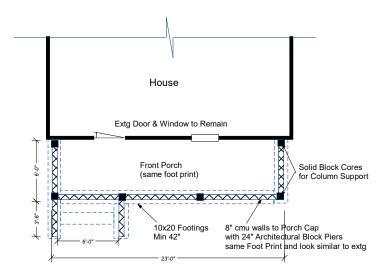

For Dexter Block to ensure proper structurally sound replacement of porch would fully remove existing porch cap, steps, block walls, and footings. Then rebuild, in the **same footprint and height**, the front porch leaving the existing ceiling & roof structure in place.

Rebuild would include supporting existing roof structure, pouring new footings, install similar decorative hand-hewn blocks for walls and columns, and finally pour new steps and cap. Once completed the existing porch post would be reinstalled on the new block columns.

 $\sqrt{\frac{}{2}}$ 

Proposed East/West Section View

Scale as Shown

Proposed North/South Section View

Scale as Shown

| DEXTER                              | Front Porch     | 514 V                                 | chary Moen<br>I W Madison St<br>n Arbor, MI 48103 |       |  |  |
|-------------------------------------|-----------------|---------------------------------------|---------------------------------------------------|-------|--|--|
| BUILDERS                            |                 | (734) 223-6479<br>zakmoen@hotmail.com |                                                   |       |  |  |
| 13600 Luick Dr<br>Chelsea, MI 48118 |                 |                                       | Job #225                                          | 280   |  |  |
| 734-426-3852<br>dexterbuilders.com  | Scale: as shown |                                       | 8/17/22                                           | Pg. 3 |  |  |