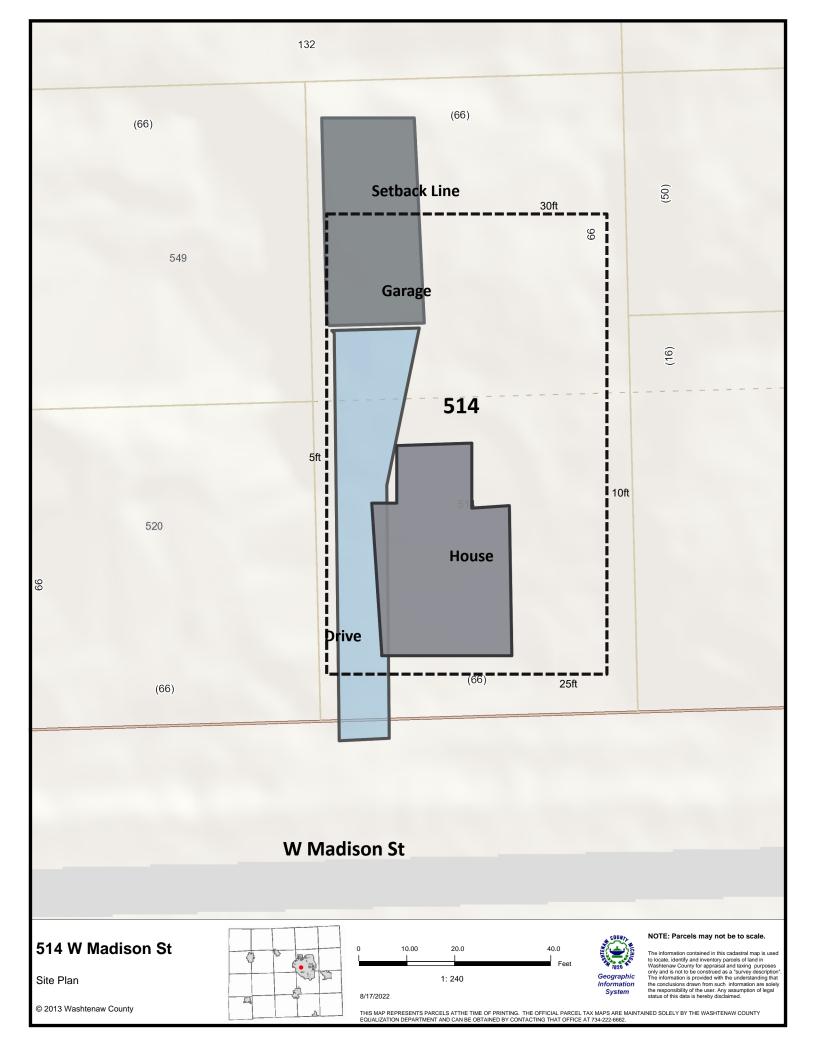

## Description and Reasons for Front Porch Replacement At 514 W. Madison St., Ann Arbor

The homeowner at the above address has requested from Dexter Block to replace the existing foundation and front porch decorative block walls, columns, steps, and porch cap. He states that "the foundation is crumbling and pulling away from the house". Dexter Block did a visual inspection of front porch and did find evidence of pulling away from the house and block deterioration around foundation walls and steps. Also noticed cracks in the porch and column caps. This deterioration would suggest that the foundation to the front porch has sunk over the years and requires replacement. We would not be able to effectively remove the existing block intact and in a condition that is structurally sound due to their current deteriorated condition.

For Dexter Block to ensure proper structurally sound replacement of porch would fully remove existing porch cap, steps, block walls, and footings. Then rebuild, in the **same footprint and height**, the front porch leaving the existing ceiling & roof structure in place.

Rebuild would include supporting existing roof structure, pouring new footings, install similar decorative hand-hewn blocks for walls and columns, and finally pour new steps and cap. Once completed the existing porch post would be reinstalled on the new block columns.