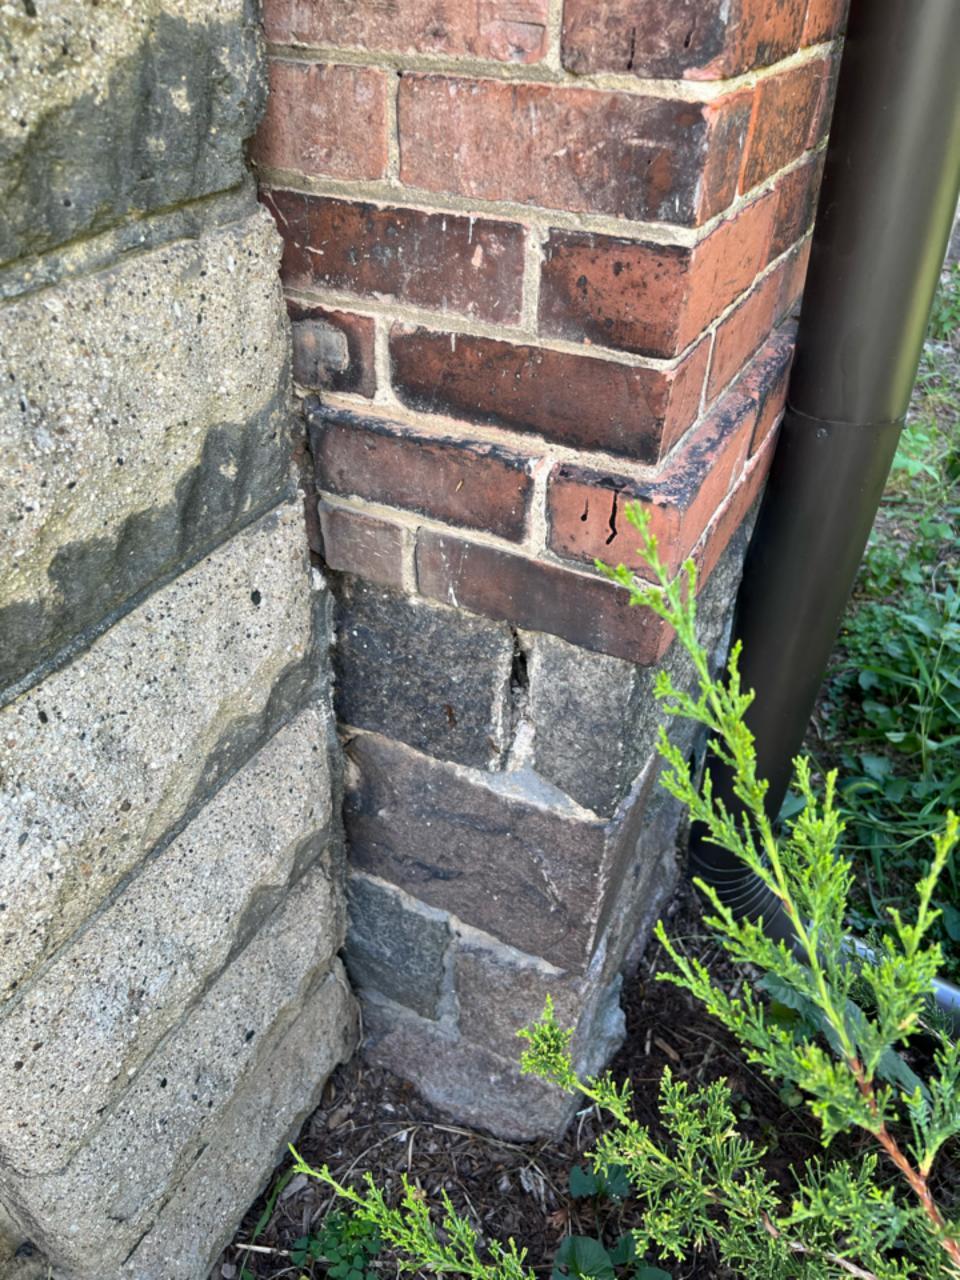

## Description and Reasons for Front Porch Replacement At 514 W. Madison St., Ann Arbor

The homeowner at the above address has requested from Dexter Block to replace the existing foundation and front porch decorative block walls, columns, steps, and porch cap. He states that "the foundation is crumbling and pulling away from the house". Dexter Block did a visual inspection of front porch and did find evidence of pulling away from the house and block deterioration around foundation walls and steps. Also noticed cracks in the porch and column caps. This deterioration would suggest that the foundation to the front porch has sunk over the years and requires replacement. We would not be able to effectively remove the existing block intact and in a condition that is structurally sound due to their current deteriorated condition.

I've included permit drawings and pictures of existing conditions, deterioration, and visual of old existing block and new proposed block. If any additional information is needed, please let us know so we can assist the owner with the front porch issues.