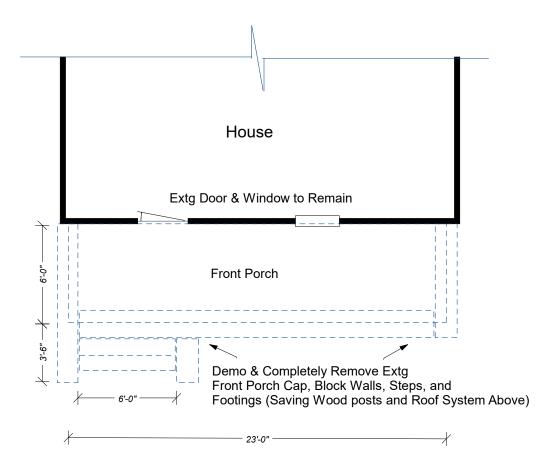

For Dexter Block to ensure proper structurally sound replacement of porch would fully remove existing porch cap, steps, block walls, and footings. Then rebuild, in the **same footprint and height**, the front porch leaving the existing ceiling & roof structure in place.

## Extg Demo Plan

Scale as Shown

| DEXTER                              | Front Porch     | 514 V                                 | hary Moen<br>W Madison St<br>Arbor, MI 48103 |   |  |
|-------------------------------------|-----------------|---------------------------------------|----------------------------------------------|---|--|
| BUILDERS                            |                 | (734) 223-6479<br>zakmoen@hotmail.com |                                              |   |  |
| 13600 Luick Dr<br>Chelsea, MI 48118 | Demo/Foundation |                                       | Job #225280                                  |   |  |
| 734-426-3852<br>dexterbuilders.com  | Scale: as show  | wn 8/17/22 <i>Pg.</i>                 |                                              | 1 |  |