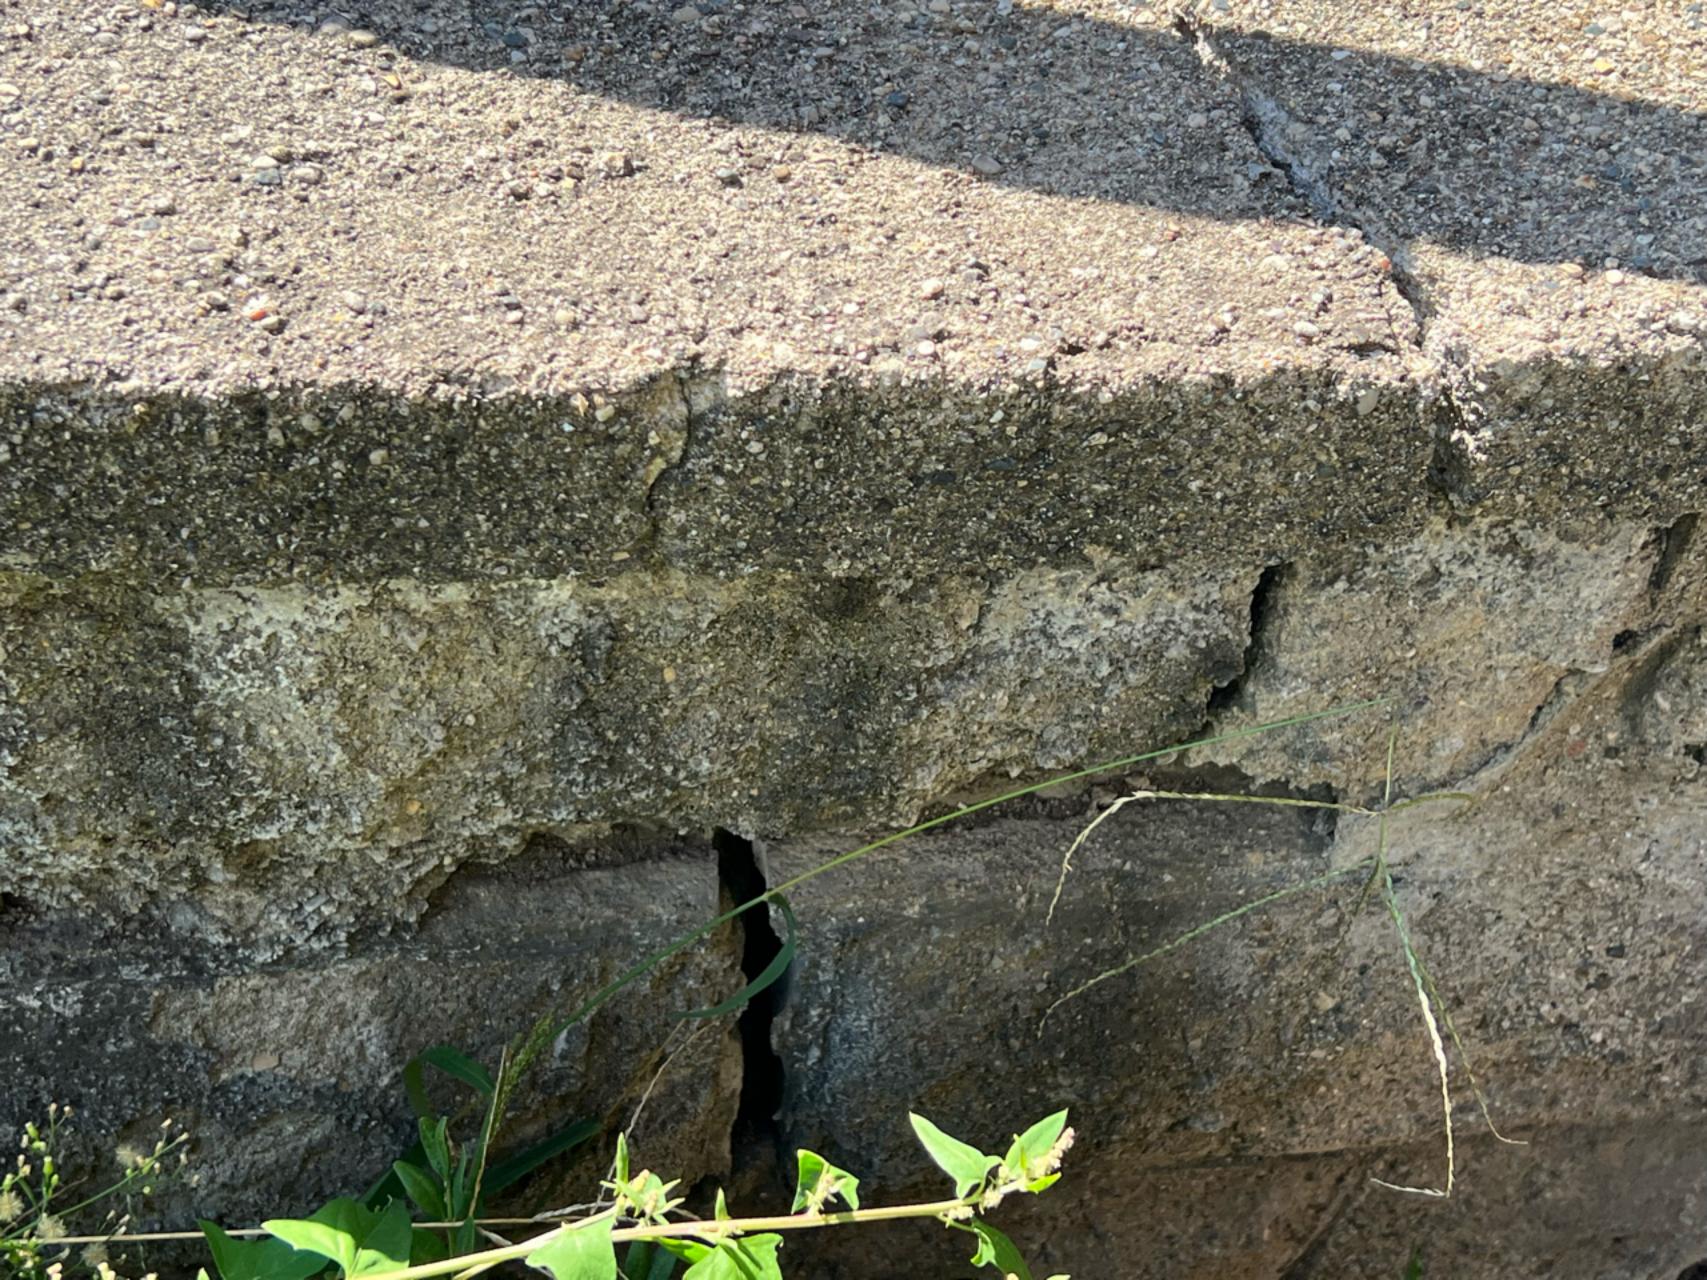

## Description and Reasons for Front Porch Replacement At 514 W. Madison St., Ann Arbor

The homeowner at the above address has requested from Dexter Block to replace the existing foundation and front porch decorative block walls, columns, steps, and porch cap. He states that "the foundation is crumbling and pulling away from the house". Dexter Block did a visual inspection of front porch and did find evidence of pulling away from the house and block deterioration around foundation walls and steps. Also noticed cracks in the porch and column caps. This deterioration would suggest that the foundation to the front porch has sunk over the years and requires replacement. We would not be able to effectively remove the existing block intact and in a condition that is structurally sound due to their current deteriorated condition.

I've included permit drawings and pictures of existing conditions, deterioration, and visual of old existing block and new proposed block. If any additional information is needed, please let us know so we can assist the owner with the front porch issues.