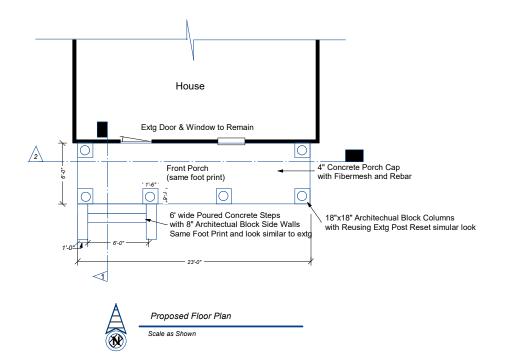

For Dexter Block to ensure proper structurally sound replacement of porch would fully remove existing porch cap, steps, block walls, and footings. Then rebuild, in the **same footprint and height**, the front porch leaving the existing ceiling & roof structure in place.

Rebuild would include supporting existing roof structure, pouring new footings, install similar decorative hand-hewn blocks for walls and columns, and finally pour new steps and cap. Once completed the existing porch post would be reinstalled on the new block columns.

| DEXTER                              | Front Porch    | 514 V                                 | ichary Moen<br>4 W Madison St<br>In Arbor, MI 48103 |   |  |
|-------------------------------------|----------------|---------------------------------------|-----------------------------------------------------|---|--|
| BUILDERS                            |                | (734) 223-6479<br>zakmoen@hotmail.com |                                                     |   |  |
| 13600 Luick Dr<br>Chelsea, MI 48118 | Floor Plan     |                                       | Job #225280                                         |   |  |
| 734-426-3852<br>dexterbuilders.com  | Scale: as show | wn 8/17/22 Pg. 2                      |                                                     | 2 |  |