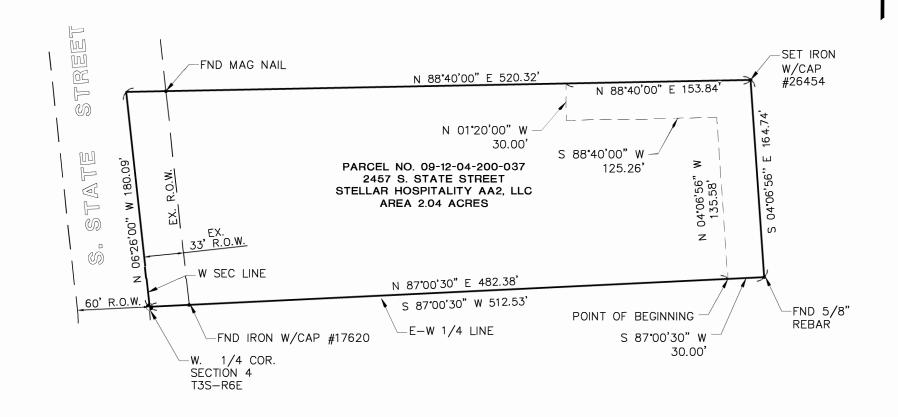

### Legal Description

Part of the Northwest 1/4 of Section 4, Town 3 South, Range 6 East, City of Ann Arbor, Washtenaw County, Michigan, being more particularly described as Beginning at the West 1/4 corner of said Section 4; thence N06°26′00"W 180.09 feet along the centerline of the Old State Street; thence N88°40′00"E 520.32 feet; thence S04°06′56"E 164.74 feet; thence S87°00′30"W 512.53 feet to the Point of Beginning.

#### Sanitary Sewer Easement

The easement in the City of Ann Arbor, Washtenaw County, Michigan for the installation, maintenance and replacement of sanitary sewer being described as: Commencing at the West 1/4 corner of Section 4, Town 3 South, Range 6 East; thence N87°00'30"E 482.38 feet to the Point of Beginning; thence N04°06'56"W 135.58 feet; thence S88°40'00"W 125.26 feet; thence N01°20'00"W 30.00 feet; thence N88°40'00"E 153.84 feet; thence S04°06'56"E 164.74 feet; thence S87°00'30"W 30.00 feet, returning to the Point of Beginning.