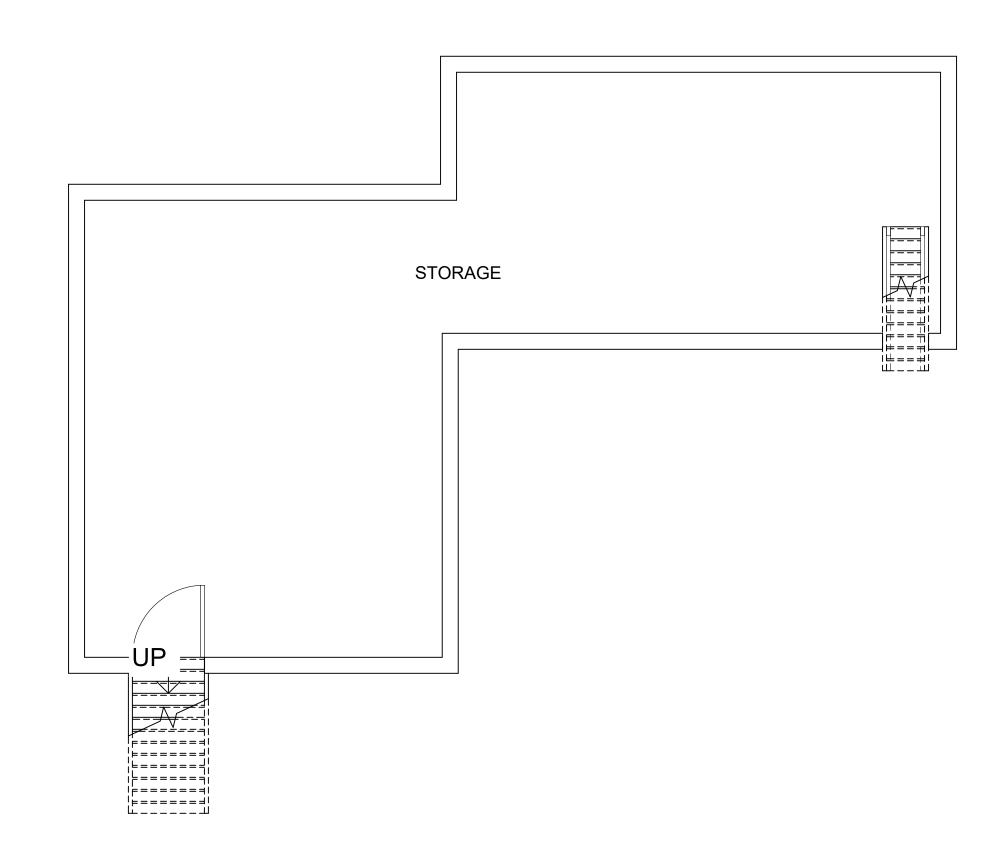

storage area with mechanical.

Area:

Codes:

Basement: 506 sf First: 1,146 sf Attic: 274 sf Total: 1,926 sf

Unit 1: 1,263 gsf (first level)
Unit 2: 1,800 gsf (second level and attic)

Stories above grade: 1 story with attic

EXISTING / NEW SITE PLANS

PROJECT NUMBER:

2022-110

DRAWN BY:

KMB

WEM
SHEET NUMBER:

AS100

1,146 gsf 3 bedroom unit 506 nsf basement