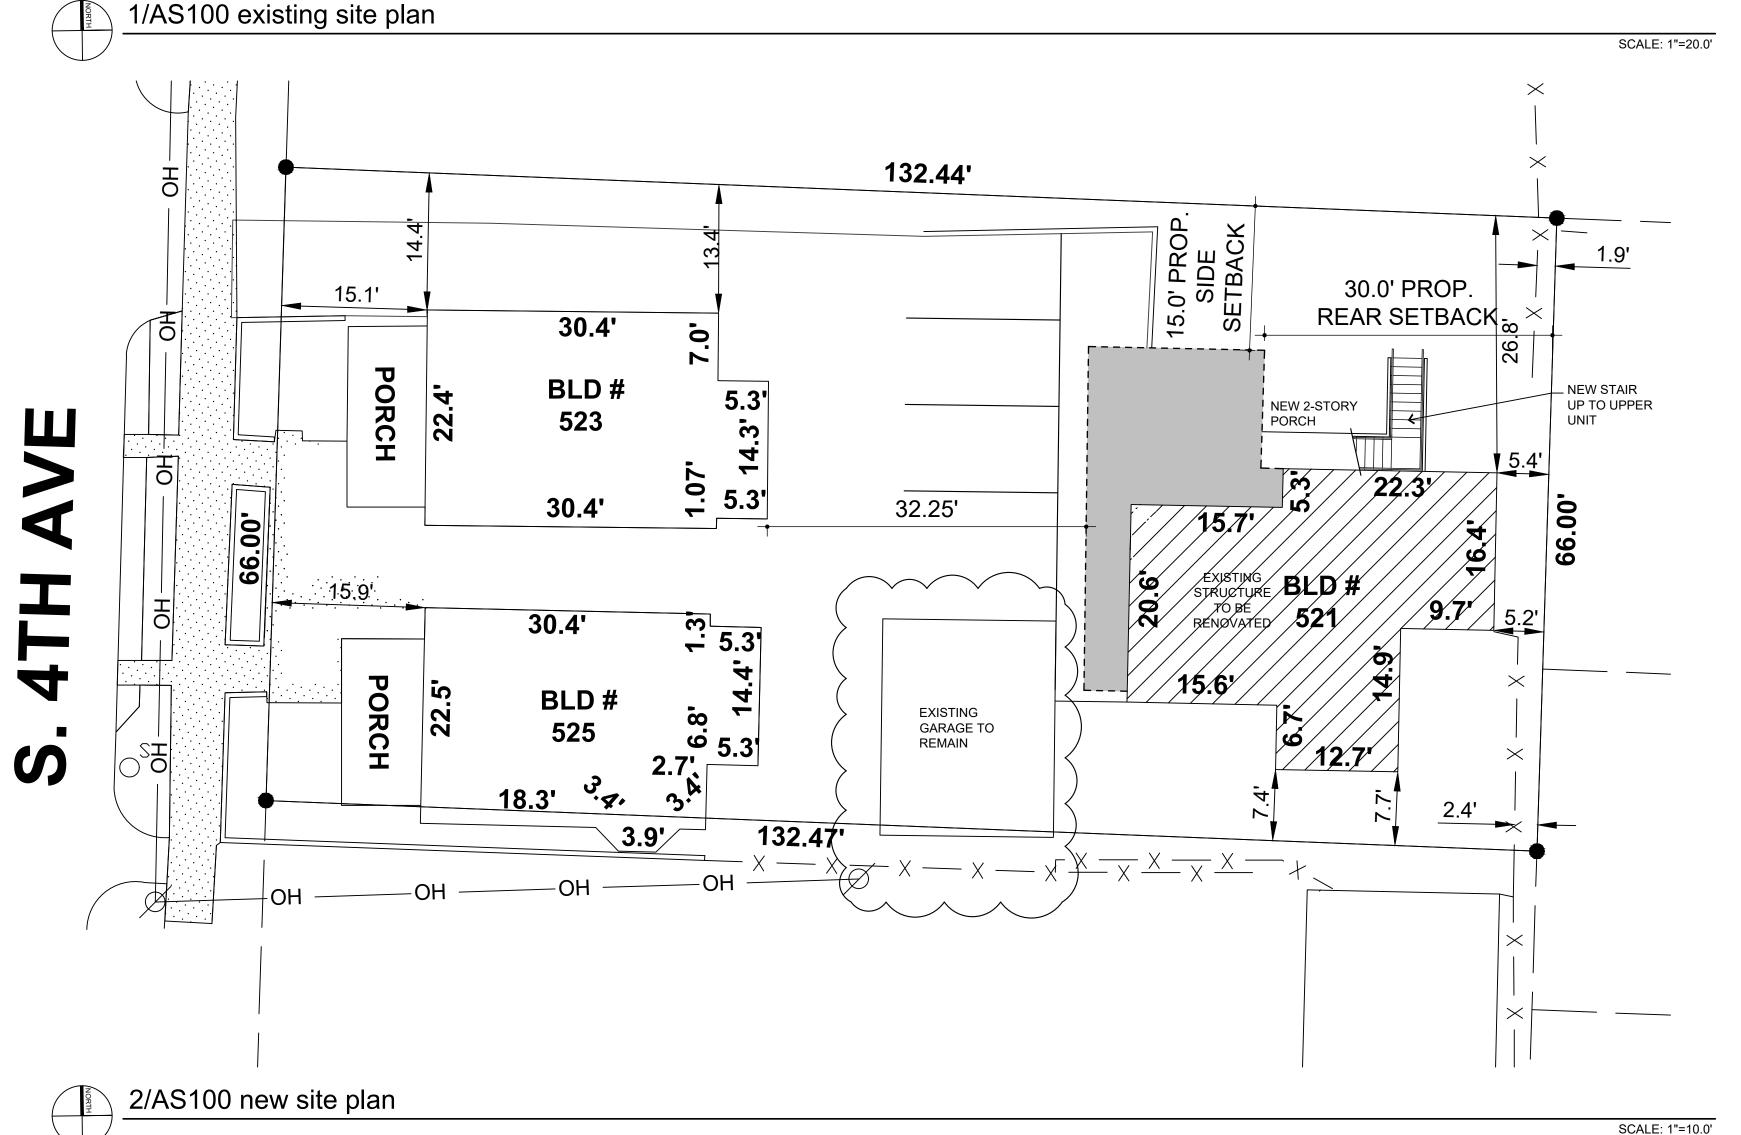

## SETBACK NOTE:

ALL EXISTING BUILDING SETBACKS
TO REMAIN UNCHANGED. ADDITION
SETBACKS TO MEET ORDINANCE
REQUIREMENTS.

FOR THE EXISTING STRUCTURES,
A VARIANCE WILL BE REQUESTED TO
WAIVE THE REQUIREMENT OF
ORDINANCE SECTION 5.20.4
CONFLICITING LAND USE BUFFERS.
EAST SIDE: 10'

SOUTH SIDE: 7.5' AN 15'

COMMON DRIVEWAY EASEMENT: SUBJECT SITE HAS A RECORDED COMMON DRIVEWAY EASEMENT WITH PROPERTY TO THE NORTH.

## PARKING NOTE:

ALL EXISTING PARKING
TO REMAIN UNCHANGED. NO NEW
PARKING ADDED AND NO PARKING
SPACES REMOVED.

-

KDESIGN + PLANNING, LLC bund Road - Shelby Township - Michigan - 48316 03.1446

oyright 2022 - BmK DESIGN+PLANNING LL

EXISTING / NEW SITE PLANS

PROJECT NUMBER:

2022-110

DRAWN BY:

KMB

WEM
SHEET NUMBER:

AS100

1,146 gsf 3 bedroom unit 506 nsf basement