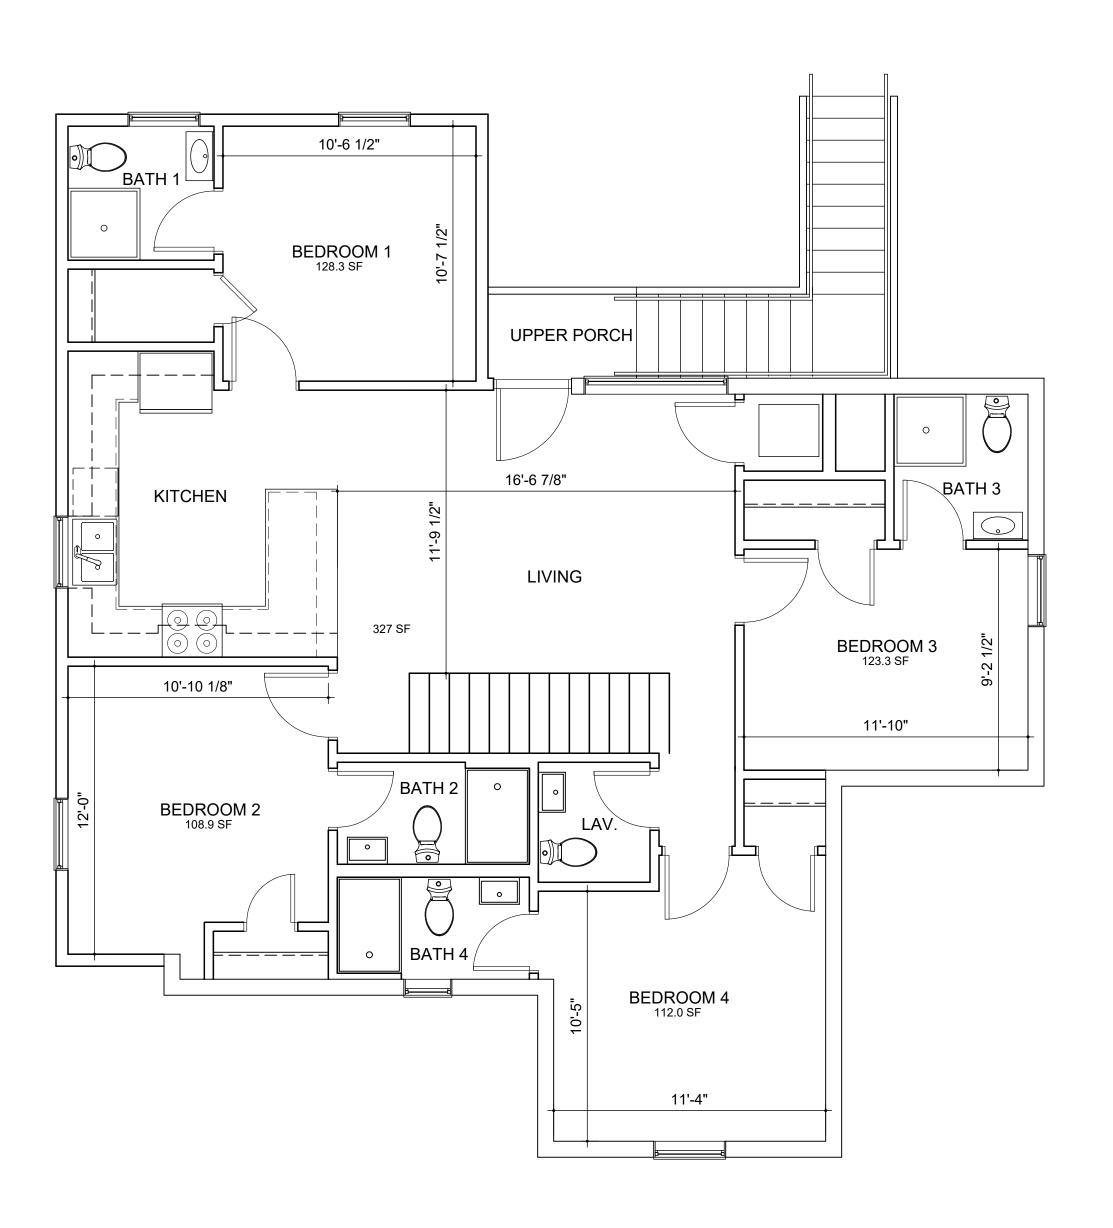

# Ann Arbor Housing Code Unit Schedule

UNIT 2

| UNIT Z           |             |             |             |          |          |          |
|------------------|-------------|-------------|-------------|----------|----------|----------|
| Room             | Required SF | Provided SF | Ventilation |          | Daylight |          |
|                  |             |             | Required    | Provided | Required | Provided |
| LIVING / KITCHEN | 185 SF      | 327 SF      | 13.1 SF     | 21.0 SF  | 26.16 SF | 42.0 SF  |
| BEDROOM 1        | 70 SF       | 128.3 SF    | 5.13 SF     | 6.12 SF  | 10.26 SF | 11.2 SF  |
| BEDROOM 2        | 70 SF       | 108.9 SF    | 4.35 SF     | 6.12 SF  | 8.71 SF  | 11.2 SF  |
| BEDROOM 3        | 70 SF       | 123.3 SF    | 4.93 SF     | 6.12 SF  | 9.86 SF  | 11.2 SF  |
| BEDROOM 4        | 70 SF       | 112.0 SF    | 4.48 SF     | 6.12 SF  | 8.96 SF  | 11.2 SF  |
| BEDROOM 5        | 70 SF       | 143.2 SF    | 5.73 SF     | 6.12 SF  | 11.46 SF | 11.2 SF  |
| BEDROOM 6        | 70 SF       | 118.3 SF    | 4.73 SF     | 6.12 SF  | 9.46 SF  | 11.2 SF  |
| BATHS (EACH)     |             | 34 SF       |             |          |          |          |
| LAV.             |             | 19.5 SF     |             |          |          |          |

#### Note

For ventilation requirements, windows shall have a minimum net clear opening

of at least 4% of the habitable room floor area.

For natural light requirements, windows shall have a minimum net clear opening

of at least 8% of the habitable room floor area.

SCALE: 1/4"=1'-0"

3mK DESIGN + PLANNING, LLC 4048 Mound Road - Shelby Township - Michigan - 48316 h 248.303.1446

ROJECT:

521 S. 4th Avenue Apt. Conversion

521 S. 4th Avenue Ann Arbor, MI 48104