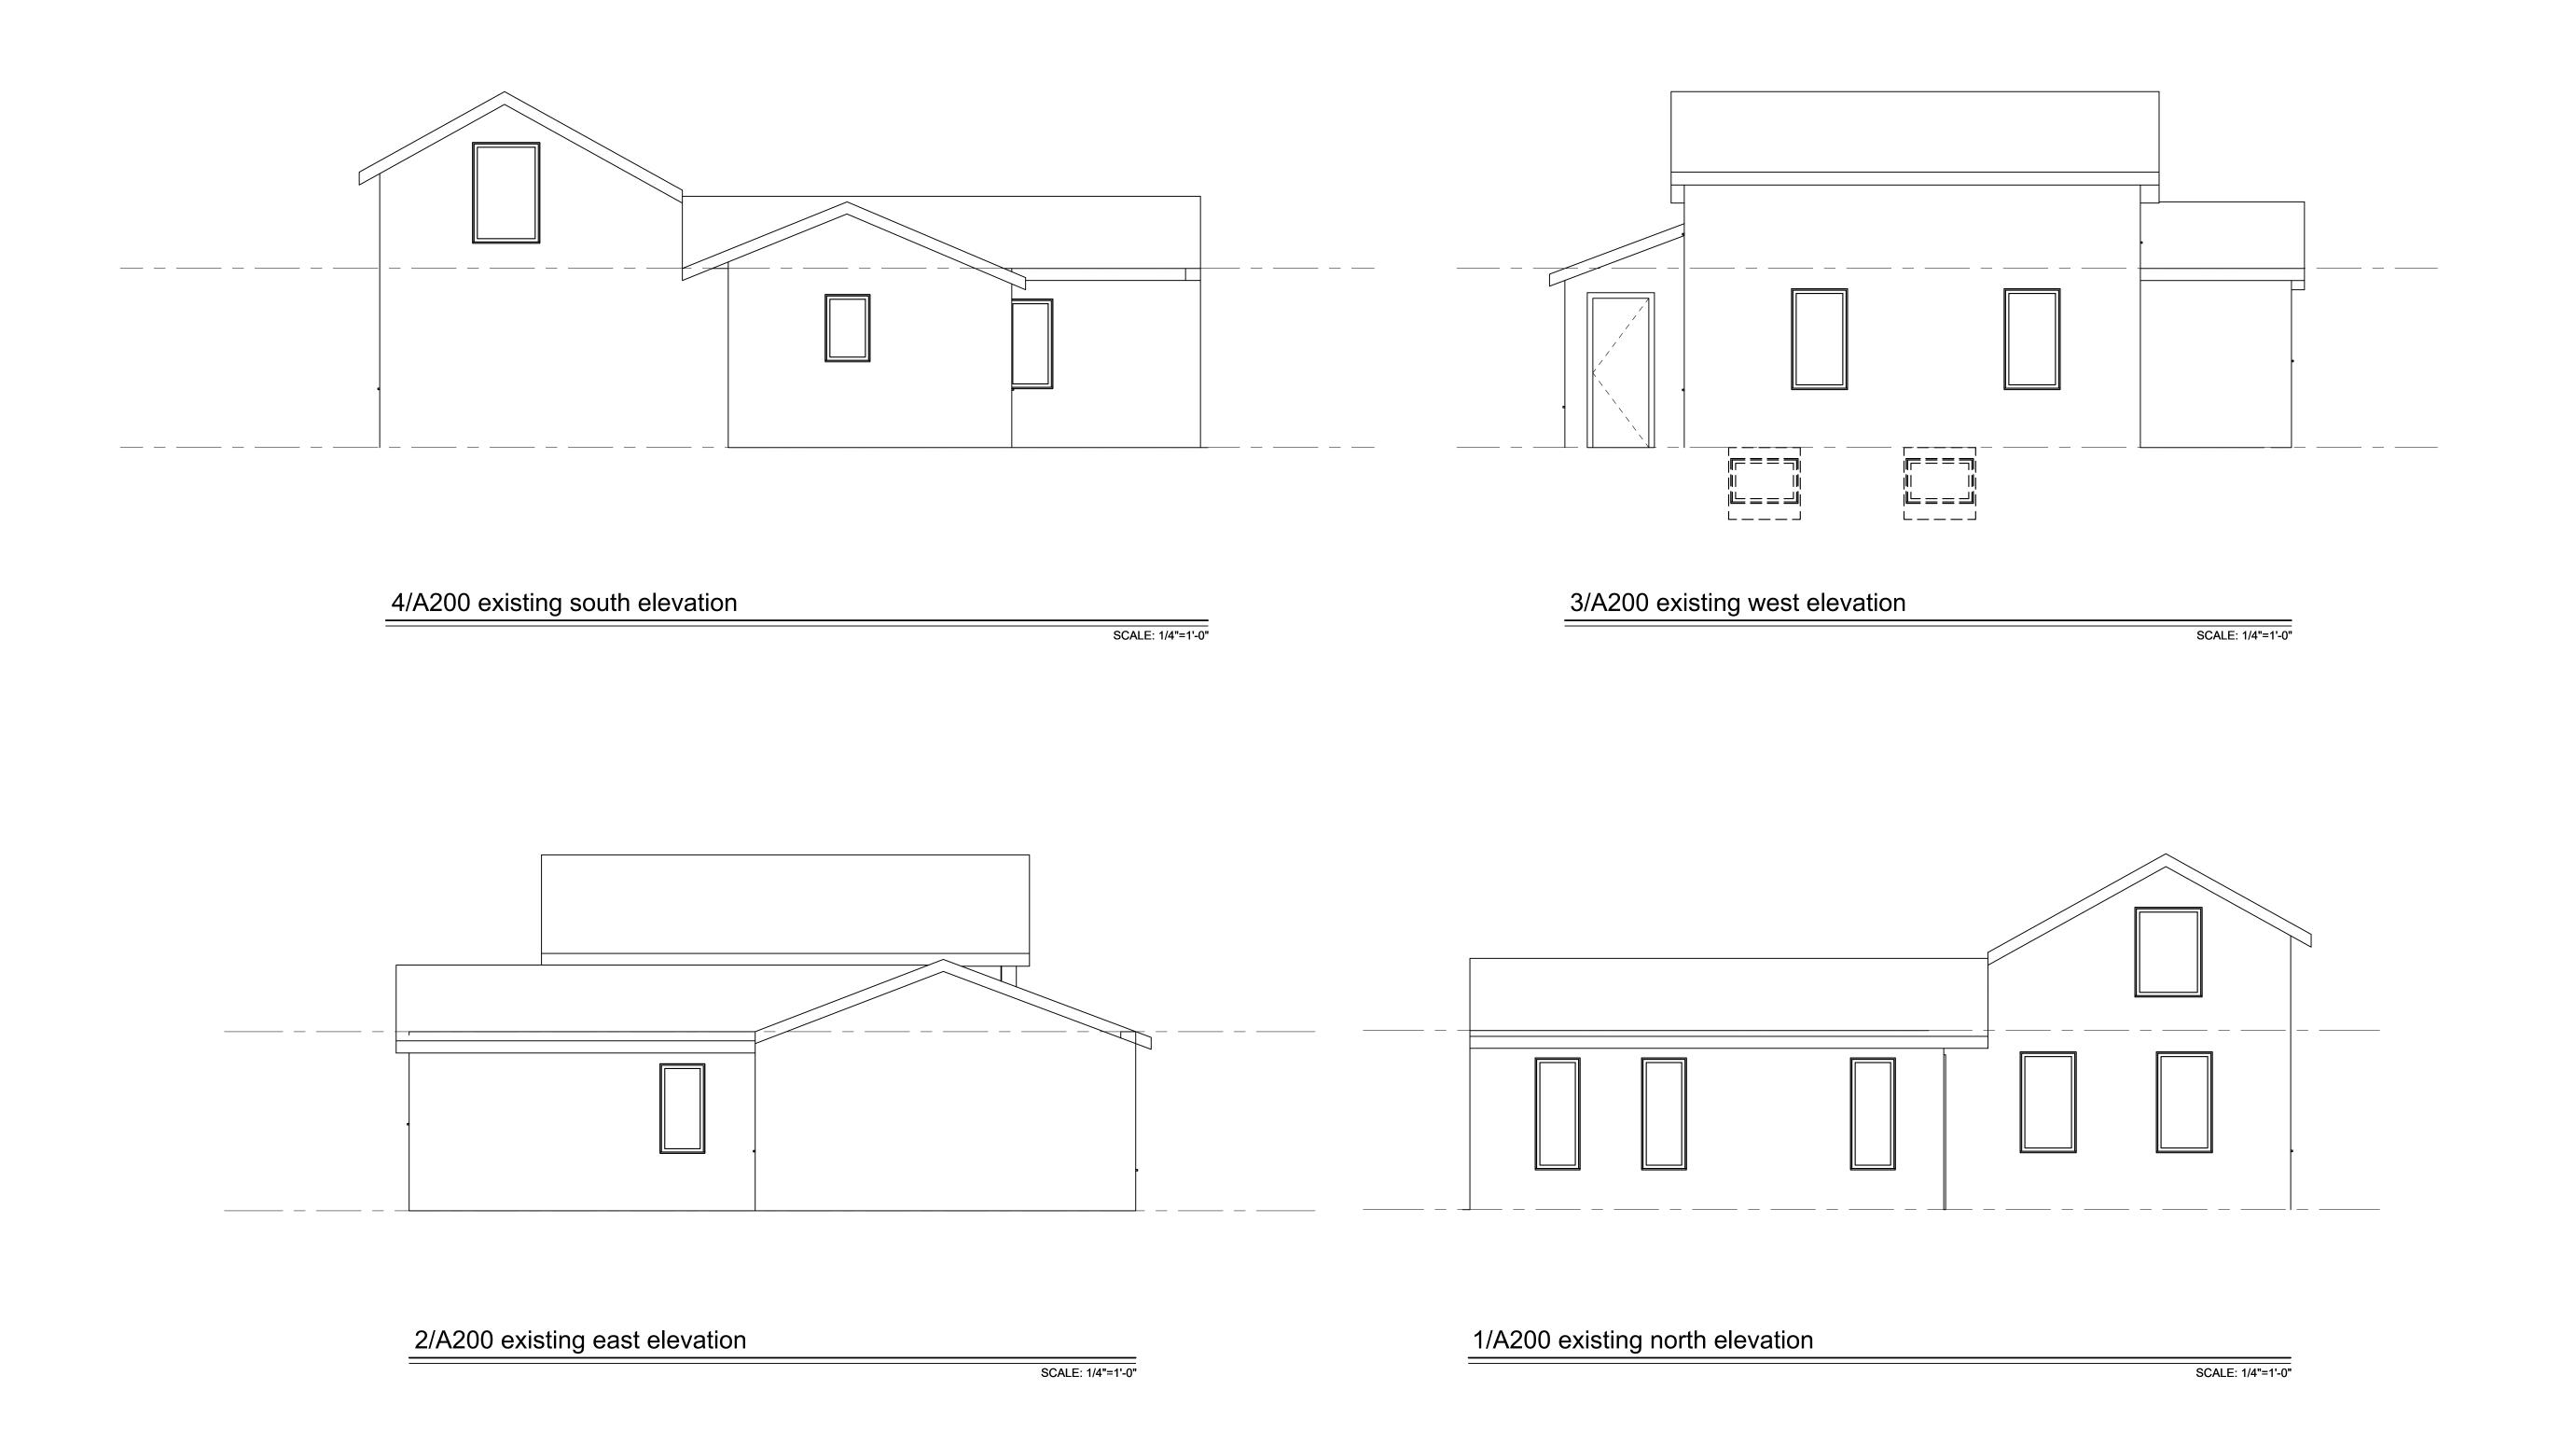

EXISTING
ELEVATIONS

PROJECT NUMBER:
2022-110
DRAWN BY:

CHECKED BY:

SHEET NUMBER:

4/A200 south elevation

SCALE: 1/4"=1'-0"

2/A200 east elevation

SCALE: 1/4"=1'-0"

3/A200 west elevation

SCALE: 1/4"=1'-0"

1/A200 north elevation

SCALE: 1/4"=1'-0"

Bnk woody Design+Planning LLC by Moody Woody Woo

BMK DESIGN + PLANNING, LLC 54048 Mound Road - Shelby Township - Michigan - 48316 Ph 248.303.1446