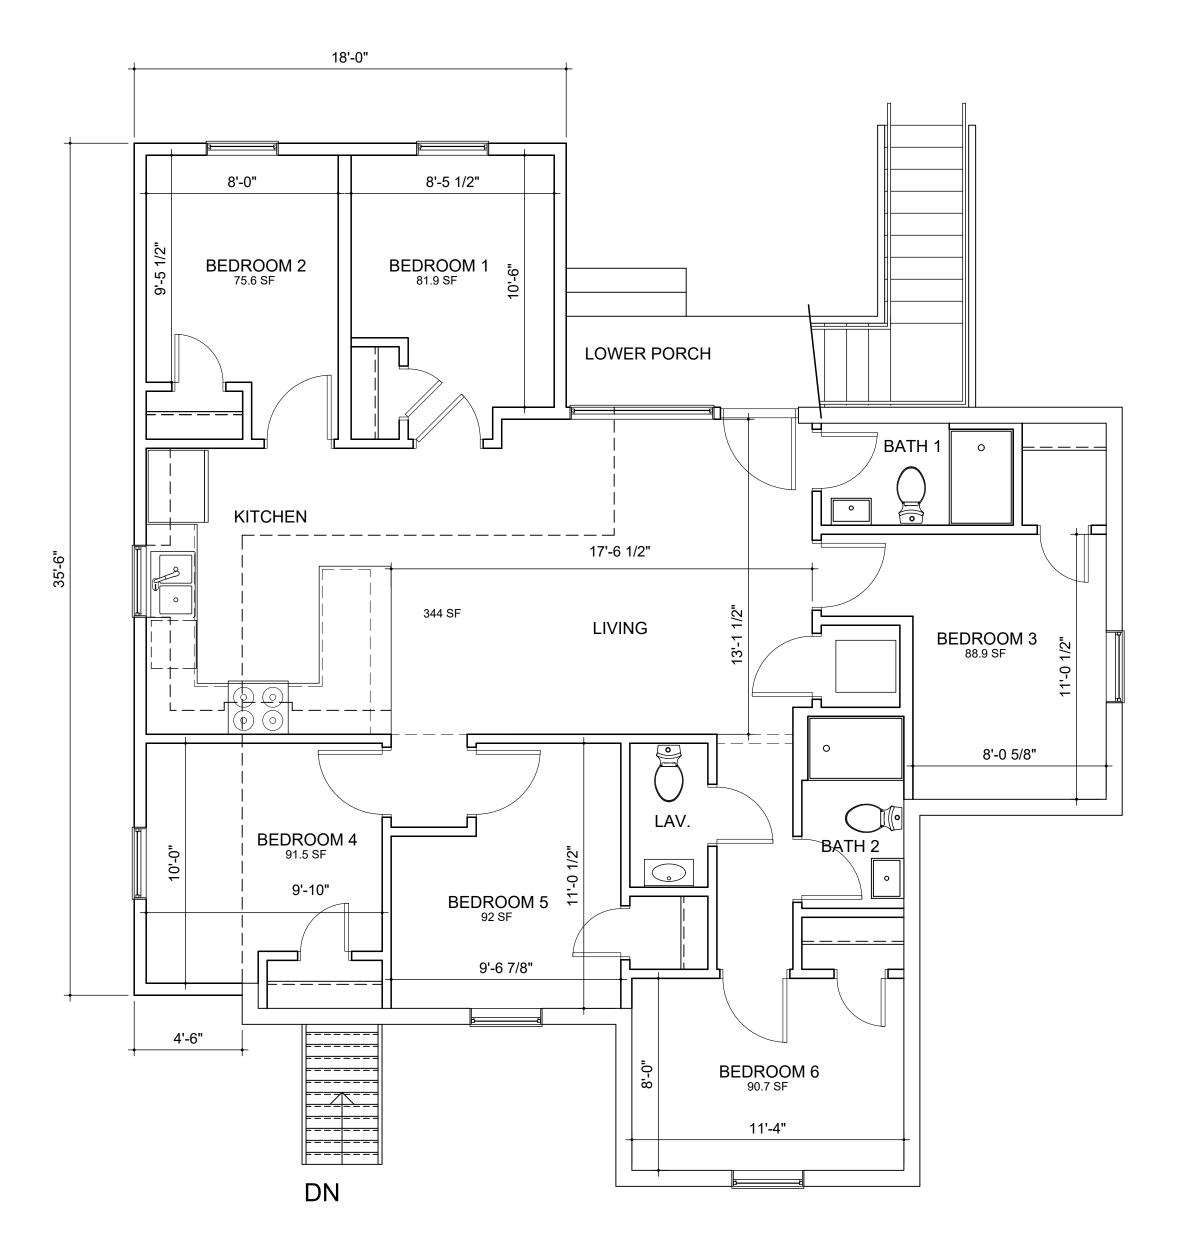

#### UNIT 1

| UNITI            |             |             |             |          | 1        |          |
|------------------|-------------|-------------|-------------|----------|----------|----------|
| Room             | Required SF | Provided SF | Ventilation |          | Daylight |          |
|                  |             |             | Required    | Provided | Required | Provided |
| LIVING / KITCHEN | 185 SF      | 344 SF      | 13.76 SF    | 21.0 SF  | 27.5 SF  | 42.0 SF  |
| BEDROOM 1        | 70 SF       | 81.9 SF     | 3.3 SF      | 6.12 SF  | 6.6 SF   | 11.2 SF  |
| BEDROOM 2        | 70 SF       | 75.6 SF     | 3.0 SF      | 6.12 SF  | 6.0 SF   | 11.2 SF  |
| BEDROOM 3        | 70 SF       | 88.9 SF     | 3.56 SF     | 6.12 SF  | 7.12 SF  | 11.2 SF  |
| BEDROOM 4        | 70 SF       | 91.5 SF     | 3.65 SF     | 6.12 SF  | 7.3 SF   | 11.2 SF  |
| BEDROOM 5        | 70 SF       | 92 SF       | 3.68 SF     | 6.12 SF  | 7.36 SF  | 11.2 SF  |
| BEDROOM 6        | 70 SF       | 90.7 SF     | 3.62 SF     | 6.12 SF  | 7.24 SF  | 11.2 SF  |
| BATHS (EACH)     |             | 34 SF       |             |          |          |          |
| LAV.             |             | 19.5 SF     |             |          |          |          |

#### Note:

For ventilation requirements, windows shall have a minimum net clear opening of at least 4% of the habitable room floor area.

For natural light requirements, windows shall have a minimum net clear opening of at least 8% of the habitable room floor area.