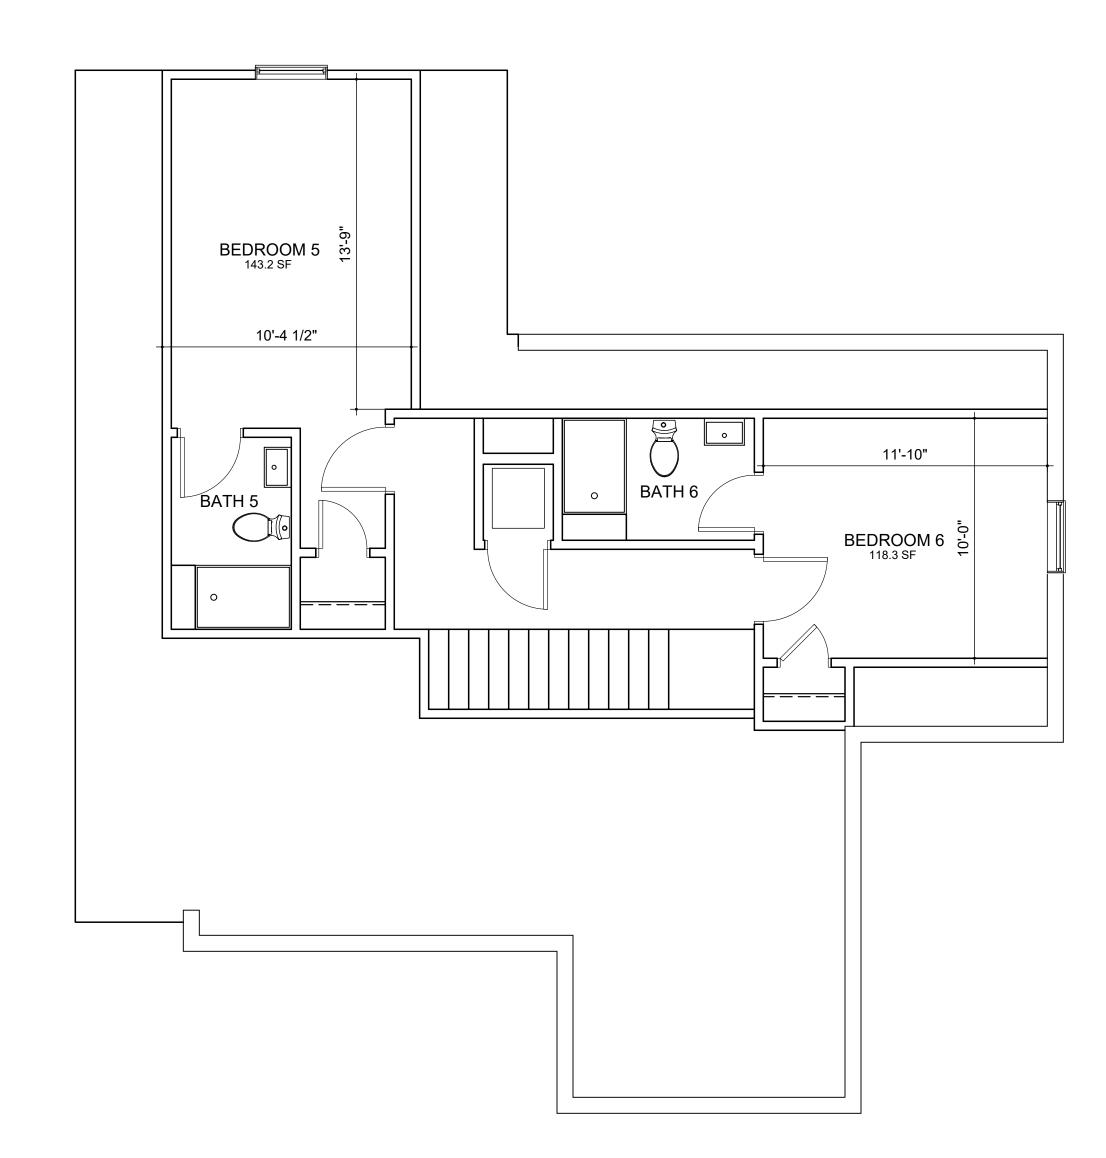

# Ann Arbor Housing Code Unit Schedule

UNIT 2

| UNIT Z           |             |             |             |          |          |          |
|------------------|-------------|-------------|-------------|----------|----------|----------|
| Room             | Required SF | Provided SF | Ventilation |          | Daylight |          |
|                  |             |             | Required    | Provided | Required | Provided |
| LIVING / KITCHEN | 185 SF      | 327 SF      | 13.1 SF     | 21.0 SF  | 26.16 SF | 42.0 SF  |
| BEDROOM 1        | 70 SF       | 128.3 SF    | 5.13 SF     | 6.12 SF  | 10.26 SF | 11.2 SF  |
| BEDROOM 2        | 70 SF       | 108.9 SF    | 4.35 SF     | 6.12 SF  | 8.71 SF  | 11.2 SF  |
| BEDROOM 3        | 70 SF       | 123.3 SF    | 4.93 SF     | 6.12 SF  | 9.86 SF  | 11.2 SF  |
| BEDROOM 4        | 70 SF       | 112.0 SF    | 4.48 SF     | 6.12 SF  | 8.96 SF  | 11.2 SF  |
| BEDROOM 5        | 70 SF       | 143.2 SF    | 5.73 SF     | 6.12 SF  | 11.46 SF | 11.2 SF  |
| BEDROOM 6        | 70 SF       | 118.3 SF    | 4.73 SF     | 6.12 SF  | 9.46 SF  | 11.2 SF  |
| BATHS (EACH)     |             | 34 SF       |             |          |          |          |
| LAV.             |             | 19.5 SF     |             |          |          |          |

#### Note

For ventilation requirements, windows shall have a minimum net clear opening

of at least 4% of the habitable room floor area.

For natural light requirements, windows shall have a minimum net clear opening

of at least 8% of the habitable room floor area.

SCALE: 1/4"=1'-0"

3mK DESIGN + PLANNING, LLC 4048 Mound Road - Shelby Township - Michigan - 48316 h 248.303.1446

ROJECT:

521 S. 4th Avenue Apt. Conversion

521 S. 4th Avenue Ann Arbor, MI 48104