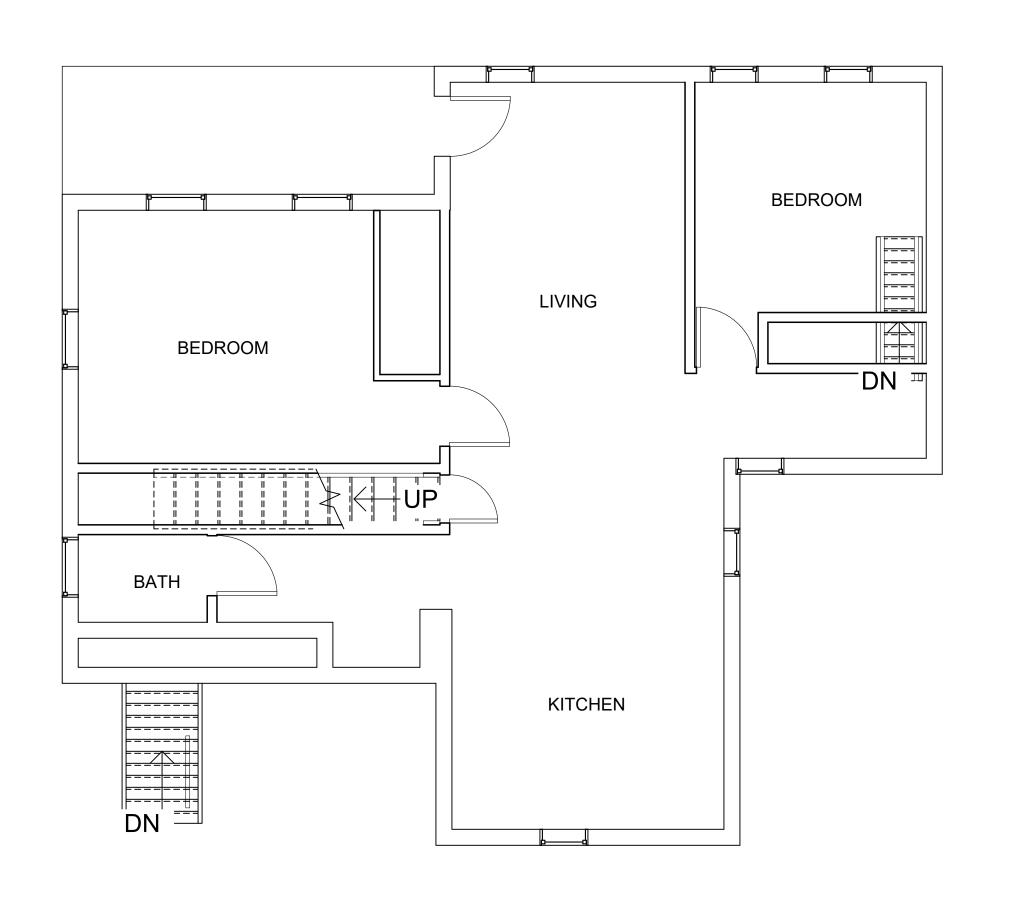

#### UNIT 1

| UNITI            |             |             |             |          | 1        |          |
|------------------|-------------|-------------|-------------|----------|----------|----------|
| Room             | Required SF | Provided SF | Ventilation |          | Daylight |          |
|                  |             |             | Required    | Provided | Required | Provided |
| LIVING / KITCHEN | 185 SF      | 344 SF      | 13.76 SF    | 21.0 SF  | 27.5 SF  | 42.0 SF  |
| BEDROOM 1        | 70 SF       | 81.9 SF     | 3.3 SF      | 6.12 SF  | 6.6 SF   | 11.2 SF  |
| BEDROOM 2        | 70 SF       | 75.6 SF     | 3.0 SF      | 6.12 SF  | 6.0 SF   | 11.2 SF  |
| BEDROOM 3        | 70 SF       | 88.9 SF     | 3.56 SF     | 6.12 SF  | 7.12 SF  | 11.2 SF  |
| BEDROOM 4        | 70 SF       | 91.5 SF     | 3.65 SF     | 6.12 SF  | 7.3 SF   | 11.2 SF  |
| BEDROOM 5        | 70 SF       | 92 SF       | 3.68 SF     | 6.12 SF  | 7.36 SF  | 11.2 SF  |
| BEDROOM 6        | 70 SF       | 90.7 SF     | 3.62 SF     | 6.12 SF  | 7.24 SF  | 11.2 SF  |
| BATHS (EACH)     |             | 34 SF       |             |          |          |          |
| LAV.             |             | 19.5 SF     |             |          |          |          |

#### Note:

For ventilation requirements, windows shall have a minimum net clear opening of at least 4% of the habitable room floor area.

For natural light requirements, windows shall have a minimum net clear opening of at least 8% of the habitable room floor area.

ALTERATION FLOOR
PLAN - UNIT 1

PROJECT NUMBER:

2022-110

DRAWN BY:

KMB
CHECKED BY:

SHEET NUMBER: