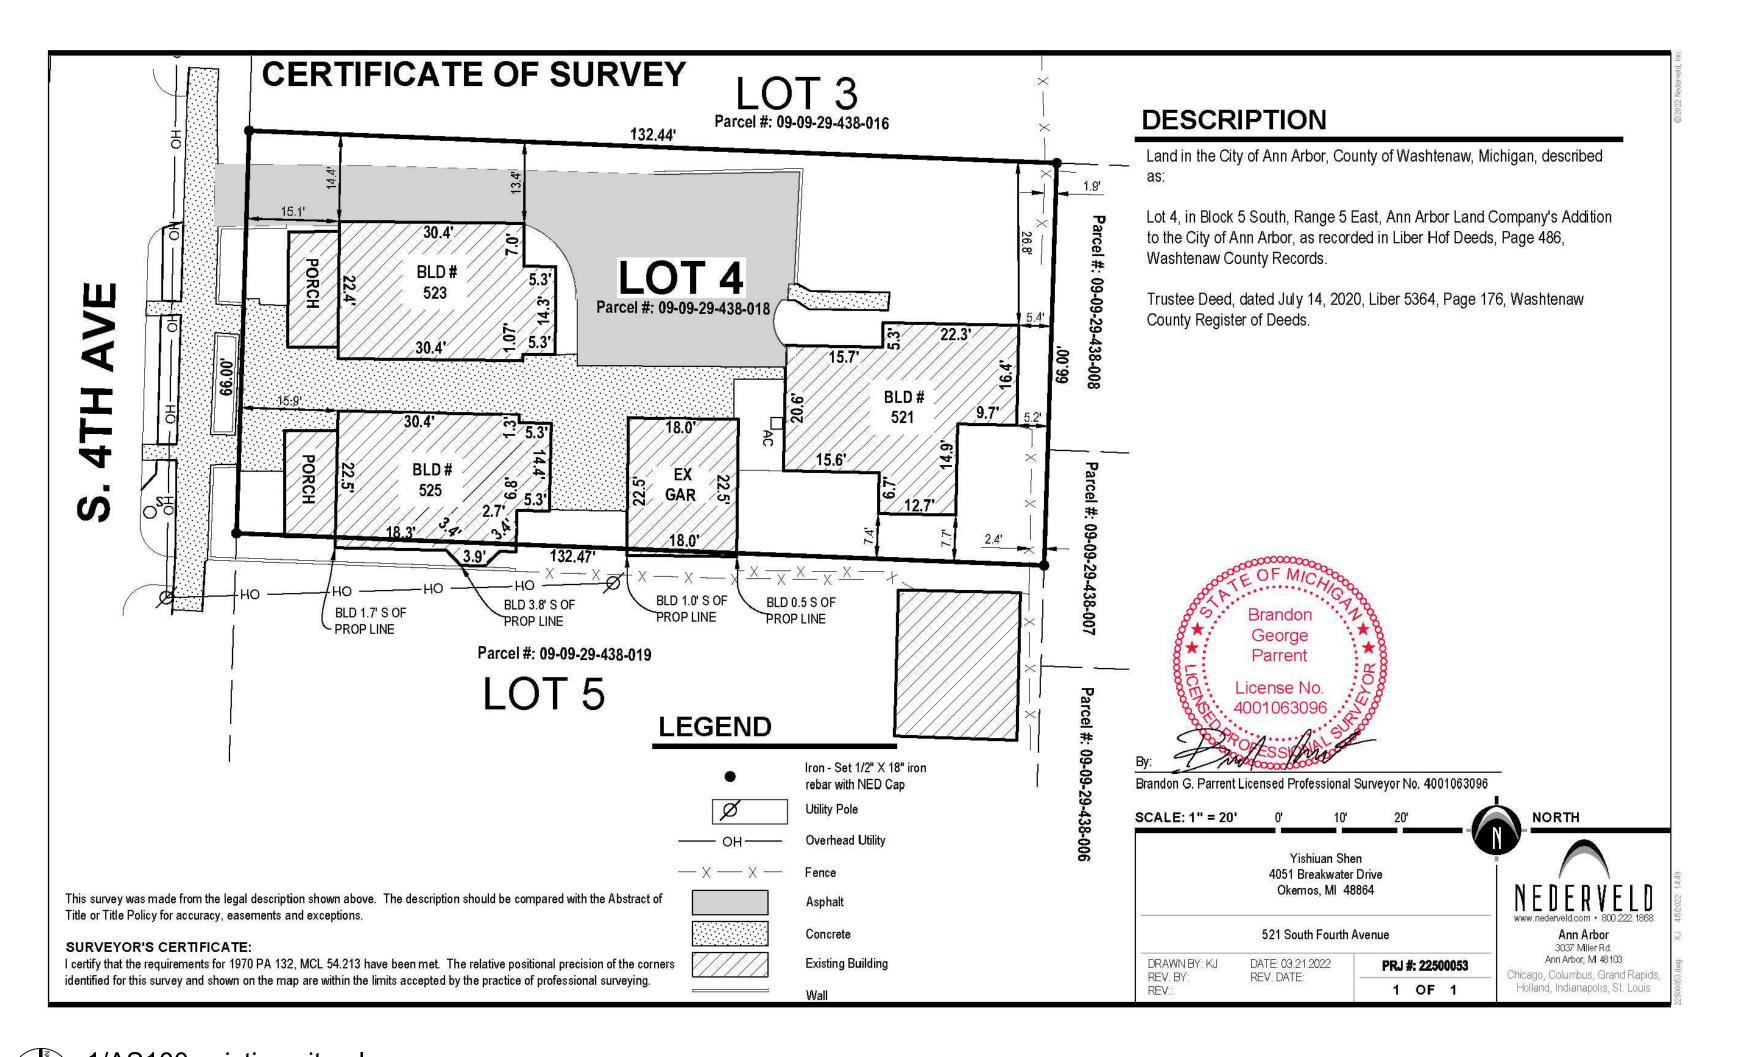

Use & Occupancy Classification: R-3 (I

R-3 (Residential Two-Family Dwelling)

Zoning District: R4C

Stories above grade:

2 stories attic. First level finished floor is less than 6'-0" above grade plane.

Building Height:26'-7" to midpoint of roofDwelling Units:(2) Dwelling UnitsWork Area:100.0%

# EXISTING ZONING: R4C

## SETBACK NOTE:

ALL EXISTING BUILDING SETBACKS
TO REMAIN UNCHANGED. ADDITION
SETBACKS TO MEET ORDINANCE
REQUIREMENTS.

FOR THE EXISTING STRUCTURES,
A VARIANCE WILL BE REQUESTED TO
WAIVE THE REQUIREMENT OF
ORDINANCE SECTION 5.20.4
CONFLICITING LAND USE BUFFERS.
EAST SIDE: 10'

SOUTH SIDE: 7.5' AN 15'

COMMON DRIVEWAY EASEMENT: SUBJECT SITE HAS A RECORDED COMMON DRIVEWAY EASEMENT WITH PROPERTY TO THE NORTH.

## PARKING NOTE:

ALL EXISTING PARKING
TO REMAIN UNCHANGED. NO NEW
PARKING ADDED AND NO PARKING
SPACES REMOVED.

-

KDESIGN + PLANNING, LLC bund Road - Shelby Township - Michigan - 48316 03.1446

oyright 2022 - BmK DESIGN+PLANNING LL