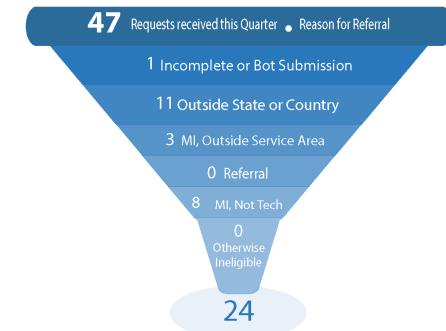

companies.

MI-HQ plans to fully renovate the 130,000 sq. ft building to provide a functional space for entrepreneurs and scientists while supporting the growth of Ypsilanti. The space is estimated to open in the first quarter of 2023 and will provide 300 new jobs to the city.

The building acquisition was a collaboration between Ann Arbor SPARK, Eastern Michigan University, the City of Ypsilanti, Washtenaw County, and Michigan Economic Development Corporation (MEDC).



The building will be on the Ypsilanti tax rolls for the first time, providing significant additional revenue to the city. Ann Arbor SPARK estimated the space will provide over \$1.1 million of net benefits to the City of Ypsilanti in a 10-year span.

## Ann Arbor-Ypsilanti SmartZone

# Local Development Finance Authority



Ann Arbor SPARK Quarterly Report: April 1, 2022 – June 30, 2022

**Qualified Leads Referred to SPARK Services** 

## **Business Accelerator Intake – Phase I**

## **Companies Created**

Companies in the below tables are marked with the following codes:

- M = Mobility company
- U = University affiliated
- Y = Ypsilanti company

#### The following companies were created this quarter per the definition listed in the glossary:

| Uniq ID | Description                                                                                                                                                                           |
|---------|------------------------------------------------------------------------------------------------------------------------------------------------------------------