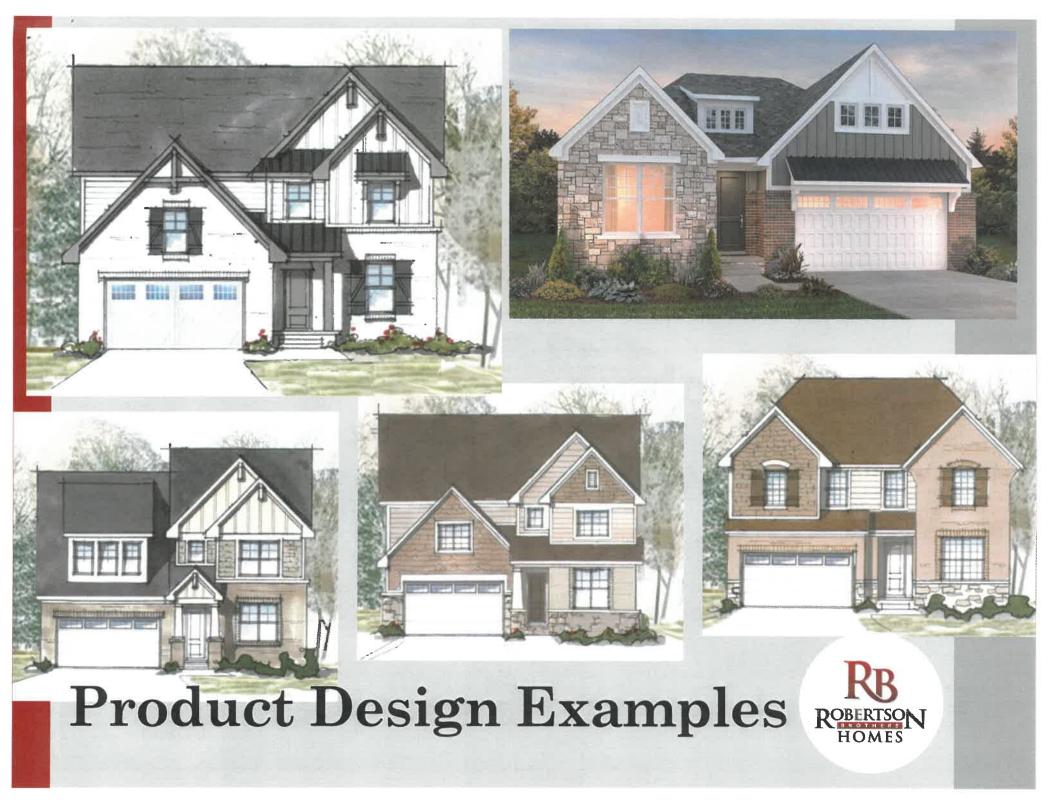

#### **Project Summary**

The Vision for the site includes a Village concept with a wide mix of housing options for all ages and stages of life

| n 1                                |                                                                                             |
|------------------------------------|---------------------------------------------------------------------------------------------|
| Development Area                   | 64.08 Acres                                                                                 |
| Master Plan Density<br>Designation | 7-10 Dwelling Units per acre                                                                |
| Number of Homes<br>Proposed        | 538 Total<br>(8.4 Dwelling Units per acre)                                                  |
| Plan Type                          | For-Sale Single Family Homes and<br>Townhomes, and Highly Amenitized<br>Apartment Community |
| Unit Sizes                         | 684 up to 3,000 Square Feet<br>1 to 5 Bedrooms                                              |

### **Project Highlights**

Village Concept Provides for Multiple Entry Points in Pricing

Multiple Open Space Areas and New Neighborhood Connections from Olson Park to Leslie Park, Including Walking and Biking Trails

High Quality, Owner-Occupied Homes and Amenitized Apartment Homes

Development Team consists of Highly Respected Regional Builder and Apartment Operator with over 75 Years of Experience