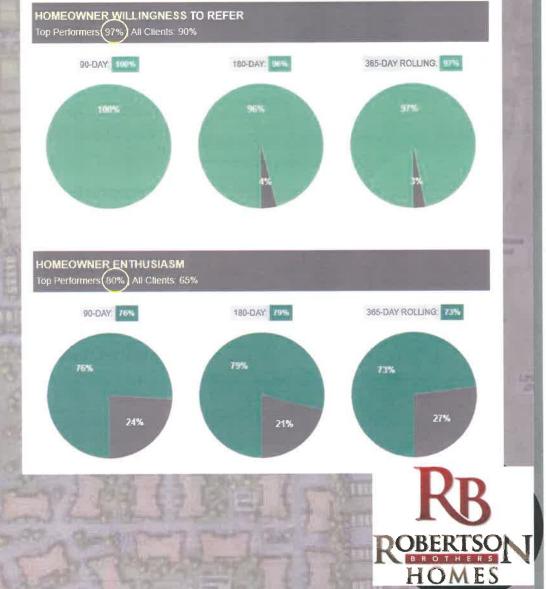

#### **ROBERTSON Homebuyer Satisfaction**

#### Robertson has achieved a 97% Willingness to Refer rating through a comprehensive survey from Woodland O'Brien, an industry standard rating system