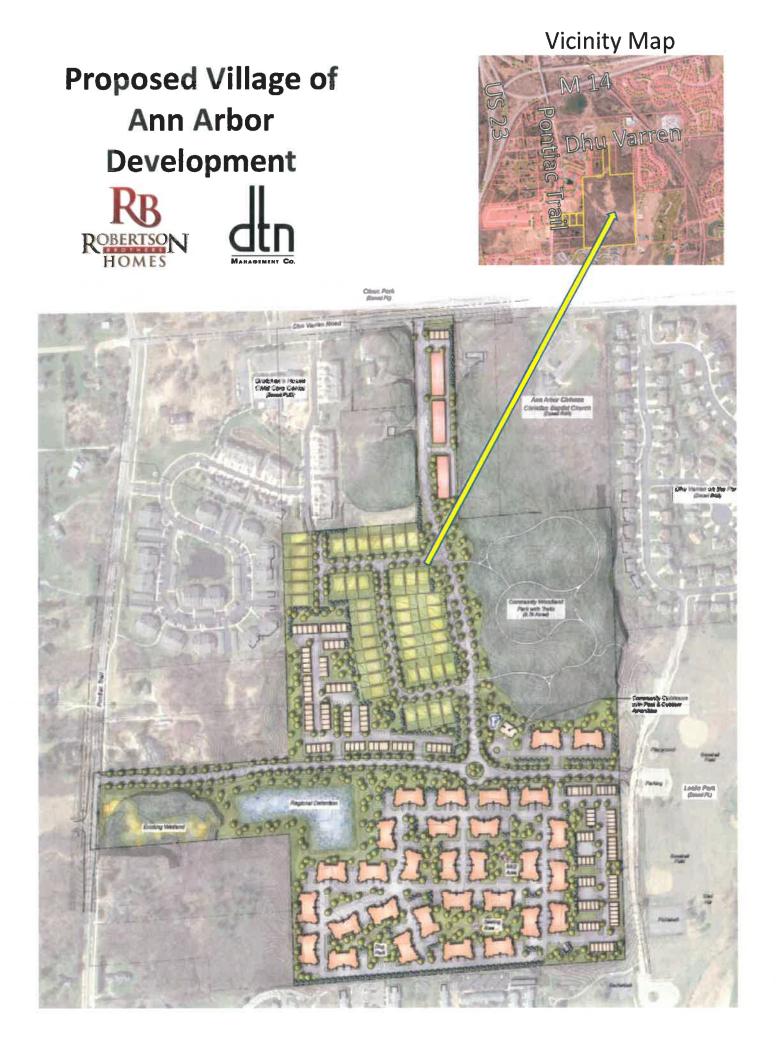

January 22, 2021

Dear Neighbor or Interested Party,

The purpose of this letter is to invite you to meet with representatives from Robertson Brothers Homes and DTN Management in regard to a proposal to develop a new residential community, proposed to be located on the south side of Dhu Varren Road and the east side of Pontiac Trail, adjacent to Leslie Park. The property consists of approximately 63 acres.

The purpose of the resident participation process is to inform existing neighbors of our proposal, and allow for discussions with you prior to our formal submittal to the City of Ann Arbor. We find that early engagement leads to better solutions sooner in the process. Our proposal involves the annexation of the land from Ann Arbor Township and a rezoning commensurate with adjacent properties and the City's Master Plan. Due to the anticipated level of environmental cleanup of the site, we are also proposing a Brownfield TIF reimbursement. As depicted on the attached concept plan, we are proposing multiple housing options that include both rental and for-sale homes, consisting of garden apartment style units, condominium buildings, townhomes, and single-family homes.

#### **Project Summary**

The Vision for the site includes a Village concept with a wide mix of housing options for all ages and stages of life

| n 1                                |                                                                                             |
|------------------------------------|---------------------------------------------------------------------------------------------|
| Development Area                   | 64.08 Acres                                                                                 |
| Master Plan Density<br>Designation | 7-10 Dwelling Units per acre                                                                |
| Number of Homes<br>Proposed        | 538 Total<br>(8.4 Dwelling Units per acre)                                                  |
| Plan Type                          | For-Sale Single Family Homes and<br>Townhomes, and Highly Amenitized<br>Apartment Community |
| Unit Sizes                         | 684 up to 3,000 Square Feet<br>1 to 5 Bedrooms                                              |

### **Project Highlights**

Village Concept Provides for Multiple Entry Points in Pricing

Multiple Open Space Areas and New Neighborhood Connections from Olson Park to Leslie Park, Including Walking and Biking Trails

Appropriate Mix of Land Uses Located Within a Targeted Growth Location

Involves the Reclamation of a Previous Landfill Property and the Project will Strive for Several Green Energy Initiatives

Family-Oriented Plan Options

# Site Concept Plan