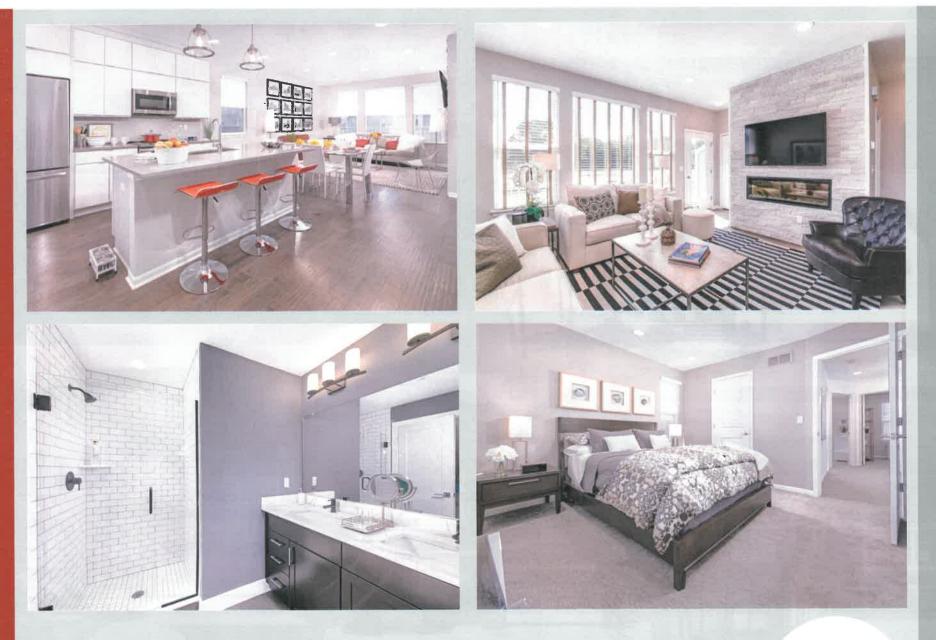

#### **Project Summary**

The Vision for the site includes a Village concept with a wide mix of housing options for all ages and stages of life

| n 1                                |                                                                                             |
|------------------------------------|---------------------------------------------------------------------------------------------|
| Development Area                   | 64.08 Acres                                                                                 |
| Master Plan Density<br>Designation | 7-10 Dwelling Units per acre                                                                |
| Number of Homes<br>Proposed        | 538 Total<br>(8.4 Dwelling Units per acre)                                                  |
| Plan Type                          | For-Sale Single Family Homes and<br>Townhomes, and Highly Amenitized<br>Apartment Community |
| Unit Sizes                         | 684 up to 3,000 Square Feet<br>1 to 5 Bedrooms                                              |

High Quality, Owner-Occupied Homes and Amenitized Apartment Homes

Development Team consists of Highly Respected Regional Builder and Apartment Operator with over 75 Years of Experience