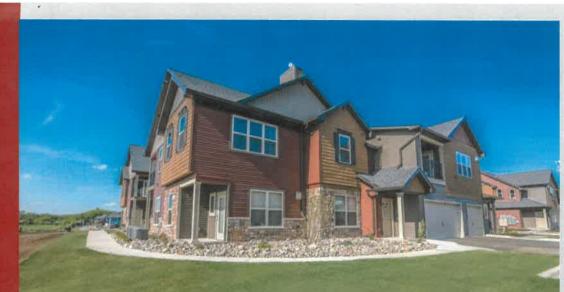

#### **Project Summary**

The Vision for the site includes a Village concept with a wide mix of housing options for all ages and stages of life

| n 1                                |                                                                                             |
|------------------------------------|---------------------------------------------------------------------------------------------|
| Development Area                   | 64.08 Acres                                                                                 |
| Master Plan Density<br>Designation | 7-10 Dwelling Units per acre                                                                |
| Number of Homes<br>Proposed        | 538 Total<br>(8.4 Dwelling Units per acre)                                                  |
| Plan Type                          | For-Sale Single Family Homes and<br>Townhomes, and Highly Amenitized<br>Apartment Community |
| Unit Sizes                         | 684 up to 3,000 Square Feet<br>1 to 5 Bedrooms                                              |

### **Project Highlights**

Village Concept Provides for Multiple Entry Points in Pricing

Multiple Open Space Areas and New Neighborhood Connections from Olson Park to Leslie Park, Including Walking and Biking Trails