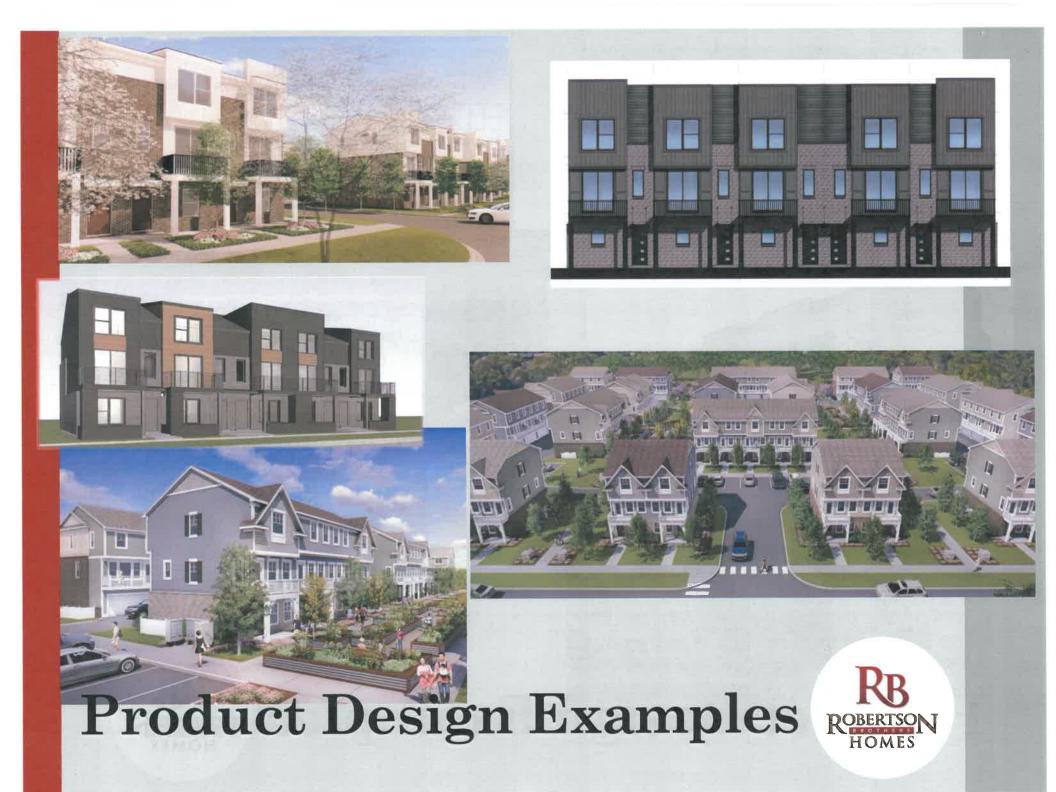

#### **Project Summary**

The Vision for the site includes a Village concept with a wide mix of housing options for all ages and stages of life

| n 1                                |                                                                                             |
|------------------------------------|---------------------------------------------------------------------------------------------|
| Development Area                   | 64.08 Acres                                                                                 |
| Master Plan Density<br>Designation | 7-10 Dwelling Units per acre                                                                |
| Number of Homes<br>Proposed        | 538 Total<br>(8.4 Dwelling Units per acre)                                                  |
| Plan Type                          | For-Sale Single Family Homes and<br>Townhomes, and Highly Amenitized<br>Apartment Community |
| Unit Sizes                         | 684 up to 3,000 Square Feet<br>1 to 5 Bedrooms                                              |

### **Project Highlights**

Village Concept Provides for Multiple Entry Points in Pricing

Multiple Open Space Areas and New Neighborhood Connections from Olson Park to Leslie Park, Including Walking and Biking Trails

High Quality, Owner-Occupied Homes and Amenitized Apartment Homes

Development Team consists of Highly Respected Regional Builder and Apartment Operator with over 75 Years of Experience