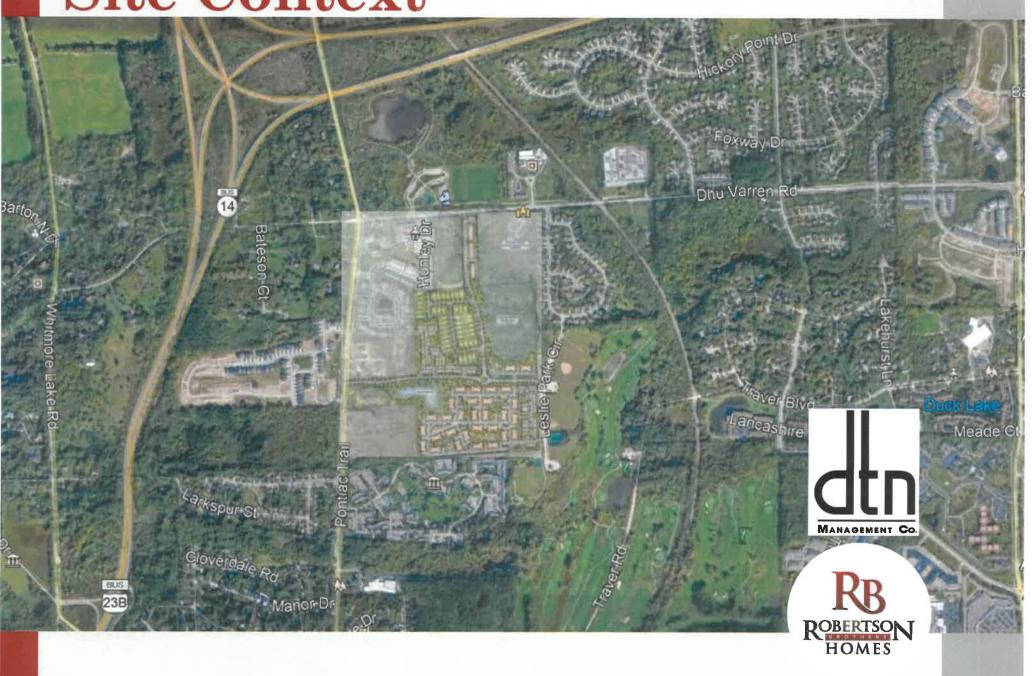

ertson is currently building out 15 residential communities and has over 1,200 homes in its land acquisition pipeline
  - Robertson excels at bringing **life to infill** corridors with unique and vibrant housing communities



- DTN is a privately held and fully integrated real estate company founded in 1972 that develops, owns and operates a portfolio of existing and under development properties valued at approximately \$1 billion, with offices in Lansing and Grand Rapids and approximately **120 investment properties under management**.
- Over a 49-year history, DTN has acquired or developed over 8,000 residential units and approximately one million square feet of commercial space in lower Michigan, with a current development pipeline of over 900 residential units

#### **Site Context**



# Site Concept Plan

































### Questions?

# The VILLAGE of ANN ARBOR







February 9, 2021

City of Ann Arbor Planning Staff

#### Re: Village of Ann Arbor Citizens Participation Final Report

Robertson Brothers Homes and DTN Management hosted a Citizens Participation Meeting at 6:00 pm on February 8<sup>th</sup>. Due to Covid protocols, the meeting was held via Zoom. A total of 1,294 mailers were sent to surrounding property owners as provided to Robertson by the City of Ann Arbor. There were 62 attendees during the meeting, during which several attendees asked verbal questions and typed questions into the comment bar, which were all answered by representatives of the developers. Of the 1,294 mailers sent, approximately 50 were returned as undeliverable.

Th