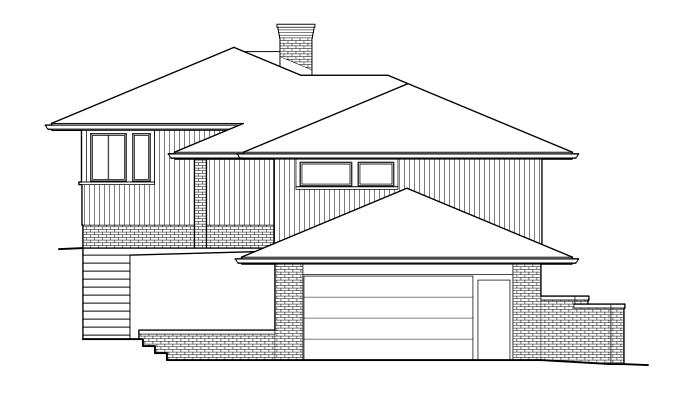

LEWIS GREENSPOON
ARCHITECTS LLC

440 s main, suite 2 ann arbor, mi 48104 734 · 786 · 3757 www.lg-architects.com

NORTH ELEVATION - PROPOSED

1/8" = 1'-0"

WEST ELEVATION - PROPOSED

1/8" = 1'-0"

1 EAST ELEVATION - PROPOSED

1/8" = 1'-0"

F l a c k Residence

living room & bedroom additions

831 Avon Road Ann Arbor MI 48104

project no:

issue no:

ZBA 25 May '22

A5

EXTERIOR ELEVATIONS - PROPOSED