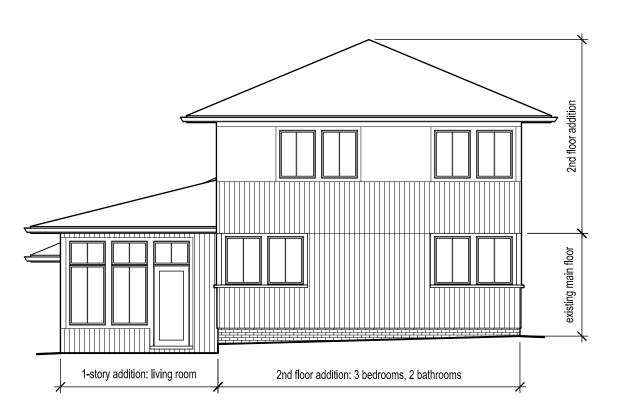

### **Summary:**

Bonnie Greenspoon, representing property owners, are requesting relief from Section 5.32.2 Alteration to a Nonconforming Structure to construct a second story addition over an existing nonconforming single-family residence. The existing residence does not meet the required 50 foot rear yard setback. The home is located 47 feet from the rear lot line. The second story addition will contain three bedrooms, two bathrooms and a sitting area. The property is zoned R1A, Single-Family Residential District.

## **Description:**

The applicants are proposing to construct a second story addition that will be 25 feet four inches in width by 37 feet in length for a total of 937 square feet of new living area. The new level will not project further into the rear yard setback than the existing first floor.