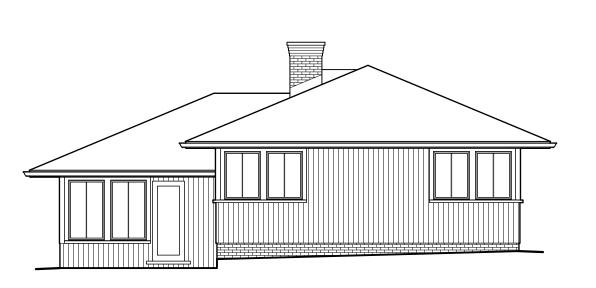

FLD. BOOK: 22-1 SCALE: 1" = 30'SHEET 1 OF

LEWIS GREENSPOON ARCHITECTS LLC

440 s main, suite 2 ann arbor, mi 48104 734 . 786 . 3757 www.lg-architects.com

4 NORTH ELEVATION - EXISTING

1/8" = 1'-0"

WEST ELEVATION - EXISTING

1/8" = 1'-0"

1 EAST ELEVATION - EXISTING

# Flack Residence

living room & bedroom additions

831 Avon Road Ann Arbor MI 48104

project no:

issue no:

ZBA

25 May '22

EXTERIOR ELEVATIONS - E X I S T I N G