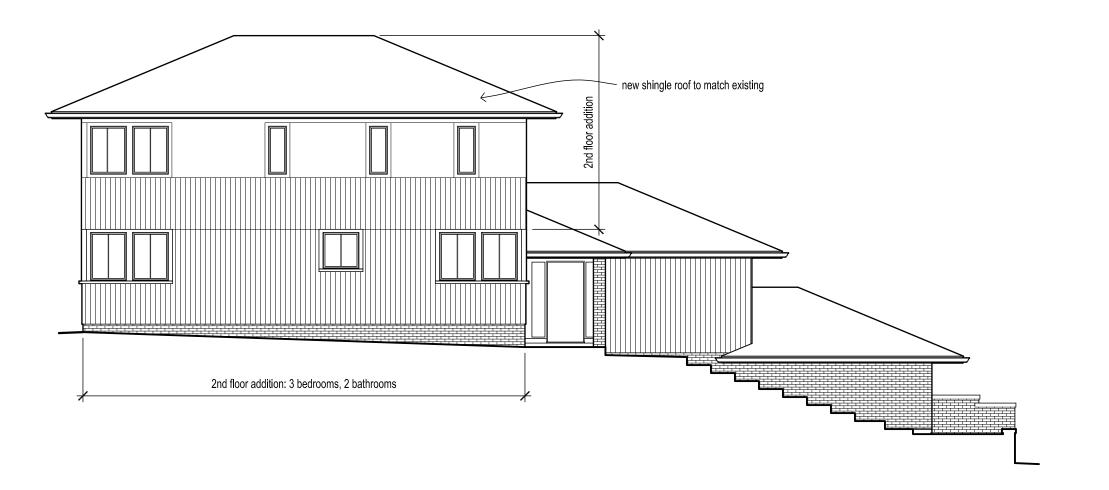

### **Summary:**

Bonnie Greenspoon, representing property owners, are requesting relief from Section 5.32.2 Alteration to a Nonconforming Structure to construct a second story addition over an existing nonconforming single-family residence. The existing residence does not meet the required 50 foot rear yard setback. The home is located 47 feet from the rear lot line. The second story addition will contain three bedrooms, two bathrooms and a sitting area. The property is zoned R1A, Single-Family Residential District.

## **Description:**

The applicants are proposing to construct a second story addition that will be 25 feet four inches in width by 37 feet in length for a total of 937 square feet of new living area. The new level will not project further into the rear yard setback than the existing first floor.

The applicants have stated that they are not changing the footprint or projecting any further into the required rear yard setback. The impact on neighboring properties would be negligible, as they are not changing the footprint of the house.