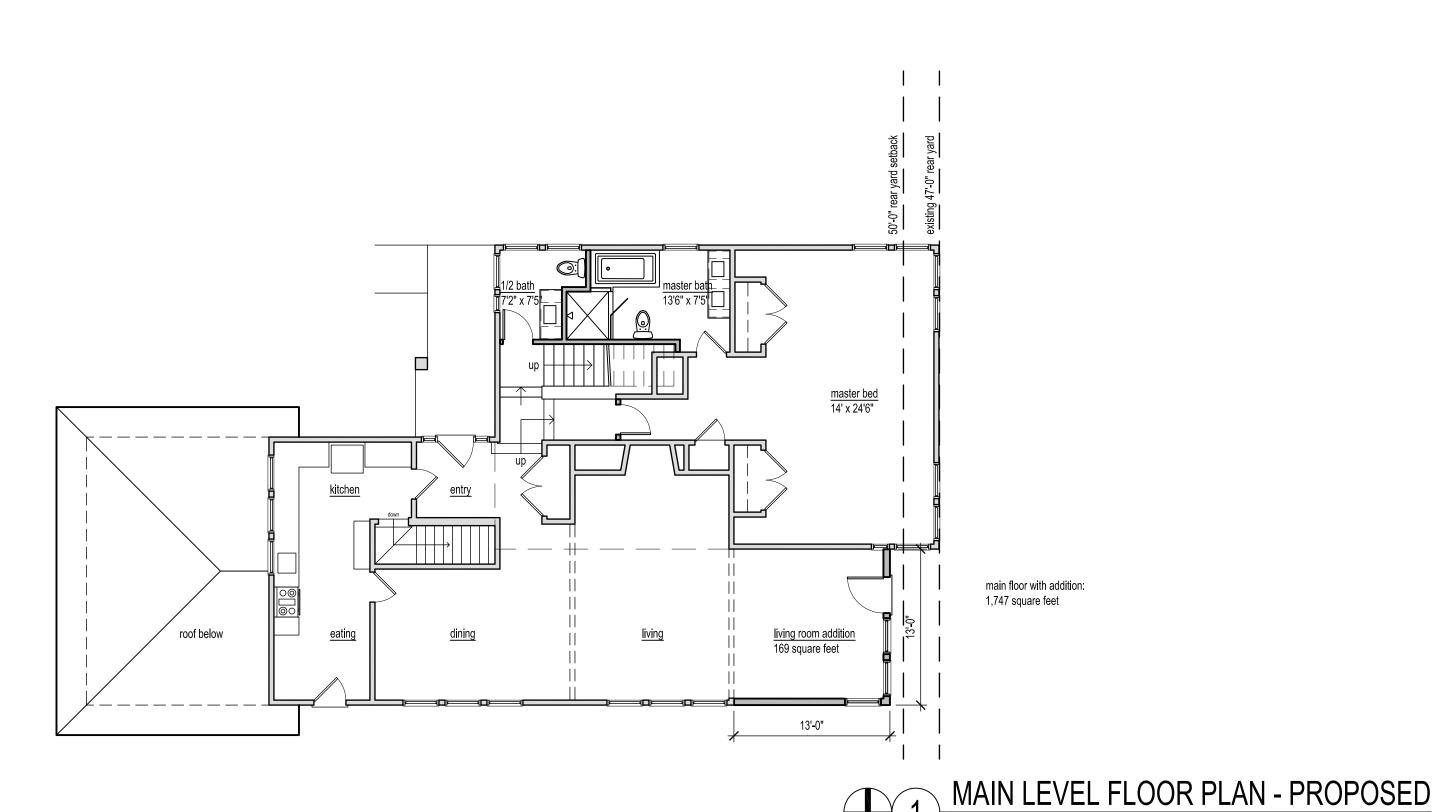

### **Summary:**

Bonnie Greenspoon, representing property owners, are requesting relief from Section 5.32.2 Alteration to a Nonconforming Structure to construct a second story addition over an existing nonconforming single-family residence. The existing residence does not meet the required 50 foot rear yard setback. The home is located 47 feet from the rear lot line. The second story addition will contain three bedrooms, two bathrooms and a sitting area. The property is zoned R1A, Single-Family Residential District.

## **Description:**

The applicants are proposing to construct a second story addition that will be 25 feet four inches in width by 37 feet in length for a total of 937 square feet of new living area. The new level will not project further into the rear yard setback than the existing first floor.

The applicants have stated that they are not changing the footprint or projecting any further into the required rear yard setback. The impact on neighboring properties would be negligible, as they are not changing the footprint of the house.