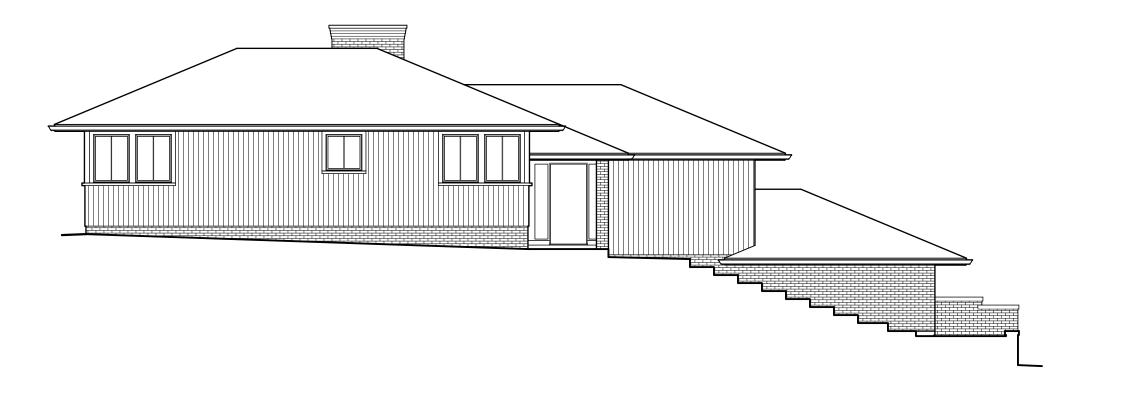

FLD. BOOK: 22-1 SCALE: 1" = 30'SHEET 1 OF

LEWIS GREENSPOON ARCHITECTS LLC

440 s main, suite 2 ann arbor, mi 48104 734 . 786 . 3757 www.lg-architects.com

4 NORTH ELEVATION - EXISTING

1/8" = 1'-0"

WEST ELEVATION - EXISTING

1/8" = 1'-0"

1 EAST ELEVATION - EXISTING

# Flack Residence

living room & bedroom additions

831 Avon Road Ann Arbor MI 48104

project no:

issue no:

ZBA

25 May '22

EXTERIOR ELEVATIONS - E X I S T I N G