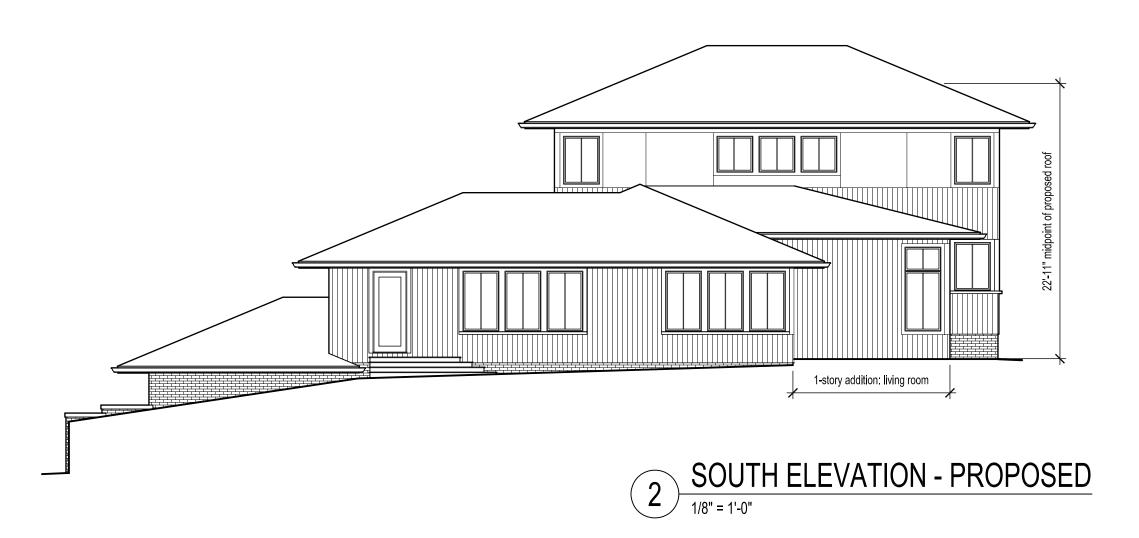

### **Summary:**

Bonnie Greenspoon, representing property owners, are requesting relief from Section 5.32.2 Alteration to a Nonconforming Structure to construct a second story addition over an existing nonconforming single-family residence. The existing residence does not meet the required 50 foot rear yard setback. The home is located 47 feet from the rear lot line. The second story addition will contain three bedrooms, two bathrooms and a sitting area. The property is zoned R1A, Single-Family Residential District.

## **Description:**

The applicants are proposing to construct a second story addition that will be 25 feet four inches in width by 37 feet in length for a total of 937 square feet of new living area. The new level will not project further into the rear yard setback than the existing first floor.

The applicants have stated that they are not changing the footprint or projecting any further into the required rear yard setback. The impact on neighboring properties would be negligible, as they are not changing the footprint of the house.