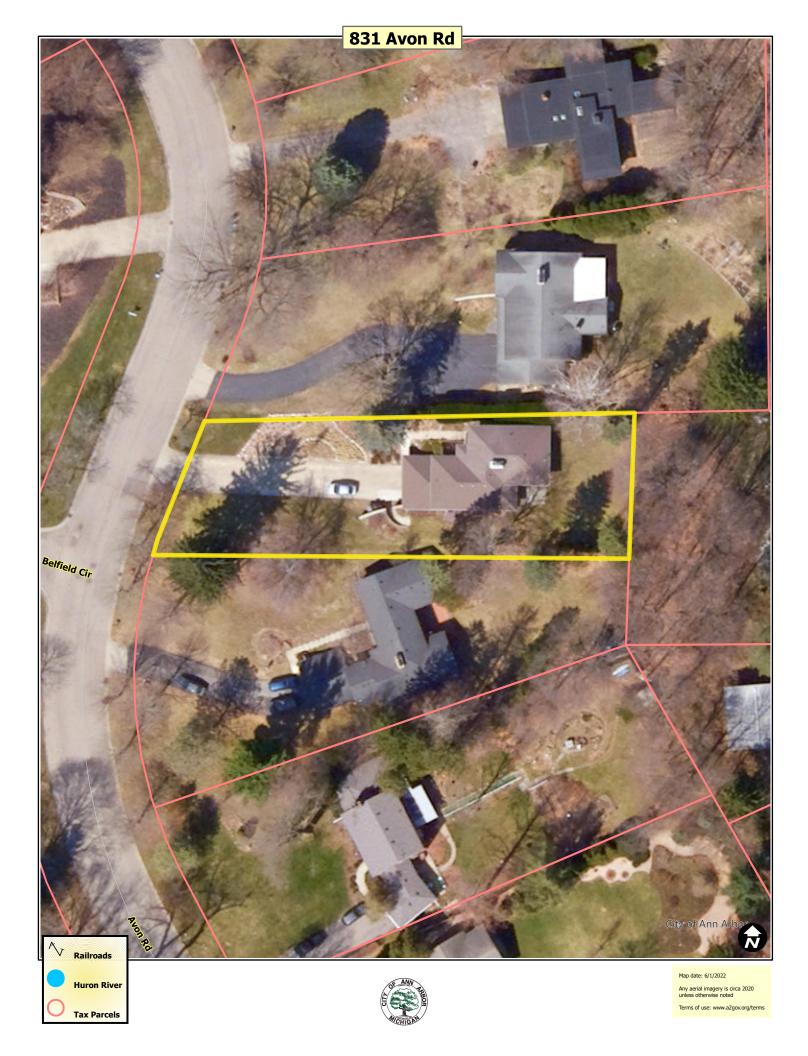

### **Summary:**

Bonnie Greenspoon, representing property owners, are requesting relief from Section 5.32.2 Alteration to a Nonconforming Structure to construct a second story addition over an existing nonconforming single-family residence. The existing residence does not meet the required 50 foot rear yard setback. The home is located 47 feet from the rear lot line. The second story addition will contain three bedrooms, two bathrooms and a sitting area. The property is zoned R1A, Single-Family Residential District.

## **Background:**

The subject property is located near the intersection of Hill Street and Avon Road south of Geddes Road. The home was built in 1951 and is approximately 1,578 square feet in size.