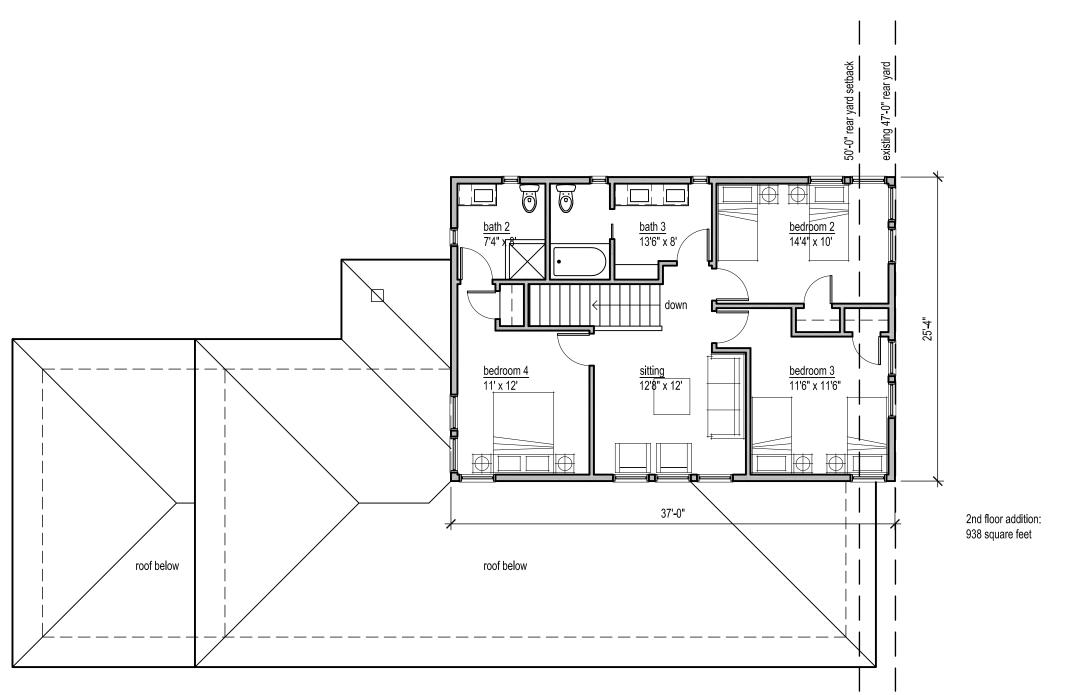

### **Summary:**

Bonnie Greenspoon, representing property owners, are requesting relief from Section 5.32.2 Alteration to a Nonconforming Structure to construct a second story addition over an existing nonconforming single-family residence. The existing residence does not meet the required 50 foot rear yard setback. The home is located 47 feet from the rear lot line. The second story addition will contain three bedrooms, two bathrooms and a sitting area. The property is zoned R1A, Single-Family Residential District.

## **Description:**

The applicants are proposing to construct a second story addition that will be 25 feet four inches in width by 37 feet in length for a total of 937 square feet of new living area. The new level will not project further into the rear yard setback than the existing first floor.

project no: 21066

project no.

issue no:

ZBA 25 May '22

A2

LEWIS GREENSPOON
ARCHITECTS LLC
440 s main, suite 2
ann arbor, mi 48104
734 . 786 . 3757
www.lg-architects.com

NEW SECOND FLOOR PLAN - PROPOSED

1/8" = 1'-0"

FLOOR PLANS - PROPOSED