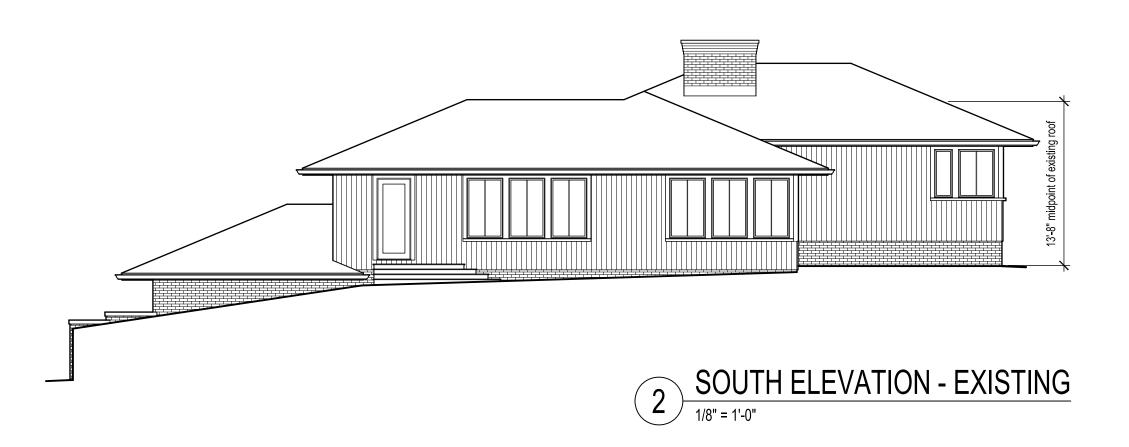

FLD. BOOK: 22-1 SCALE: 1" = 30'SHEET 1 OF

LEWIS GREENSPOON ARCHITECTS LLC

440 s main, suite 2 ann arbor, mi 48104 734 . 786 . 3757 www.lg-architects.com

4 NORTH ELEVATION - EXISTING

1/8" = 1'-0"

WEST ELEVATION - EXISTING

1/8" = 1'-0"

1 EAST ELEVATION - EXISTING

# Flack Residence

living room & bedroom additions

831 Avon Road Ann Arbor MI 48104

project no:

issue no:

ZBA

25 May '22

EXTERIOR ELEVATIONS - E X I S T I N G