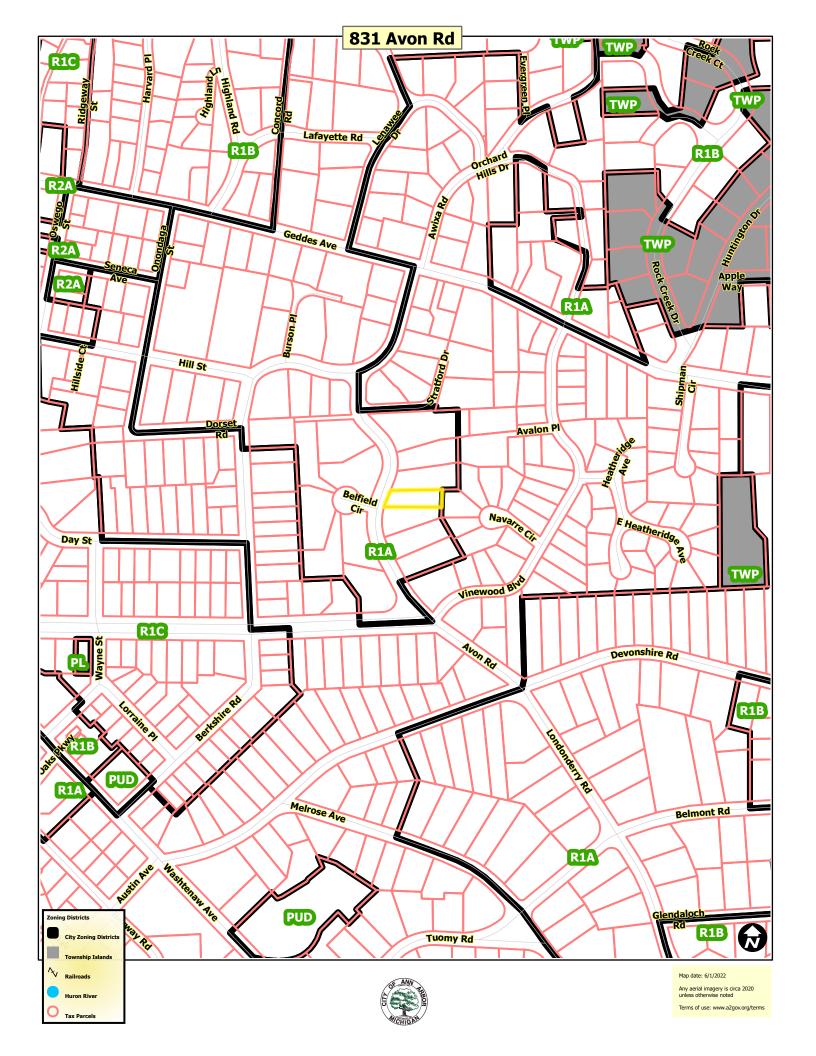

## **Background:**

The subject property is located near the intersection of Hill Street and Avon Road south of Geddes Road. The home was built in 1951 and is approximately 1,578 square feet in size.

The applicants have stated that they are not changing the footprint or projecting any further into the required rear yard setback. The impact on neighboring properties would be negligible, as they are not changing the footprint of the house.