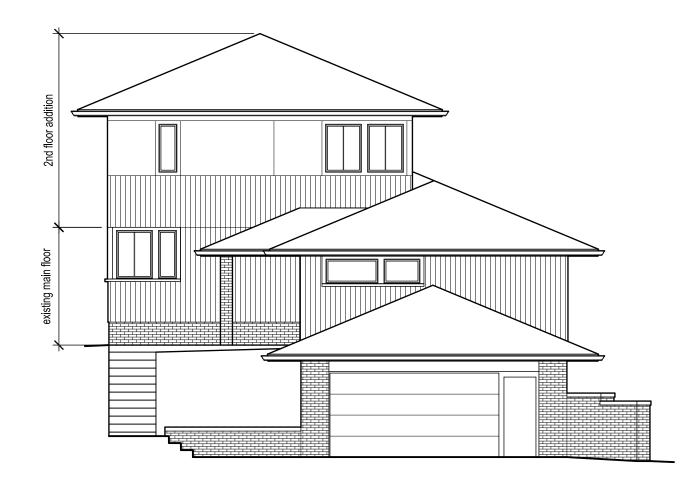

### **Summary:**

Bonnie Greenspoon, representing property owners, are requesting relief from Section 5.32.2 Alteration to a Nonconforming Structure to construct a second story addition over an existing nonconforming single-family residence. The existing residence does not meet the required 50 foot rear yard setback. The home is located 47 feet from the rear lot line. The second story addition will contain three bedrooms, two bathrooms and a sitting area. The property is zoned R1A, Single-Family Residential District.

## **Description:**

The applicants are proposing to construct a second story addition that will be 25 feet four inches in width by 37 feet in length for a total of 937 square feet of new living area. The new level will not project further into the rear yard setback than the existing first floor.