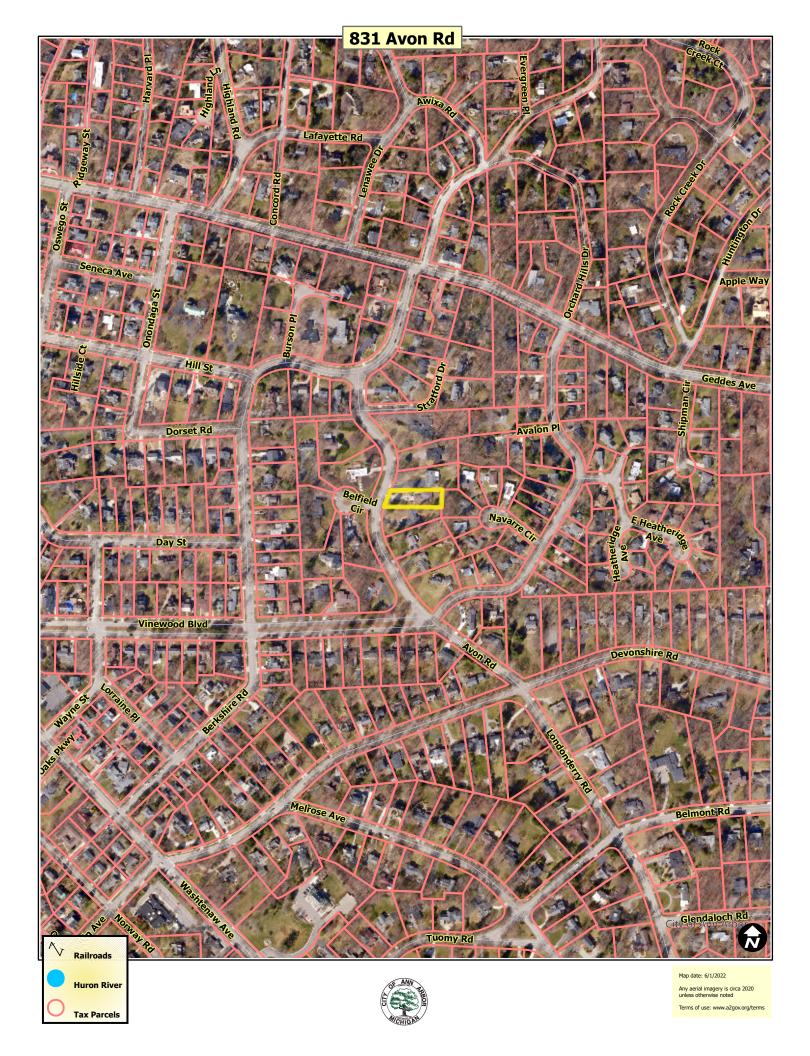

## **Background:**

The subject property is located near the intersection of Hill Street and Avon Road south of Geddes Road. The home was built in 1951 and is approximately 1,578 square feet in size.