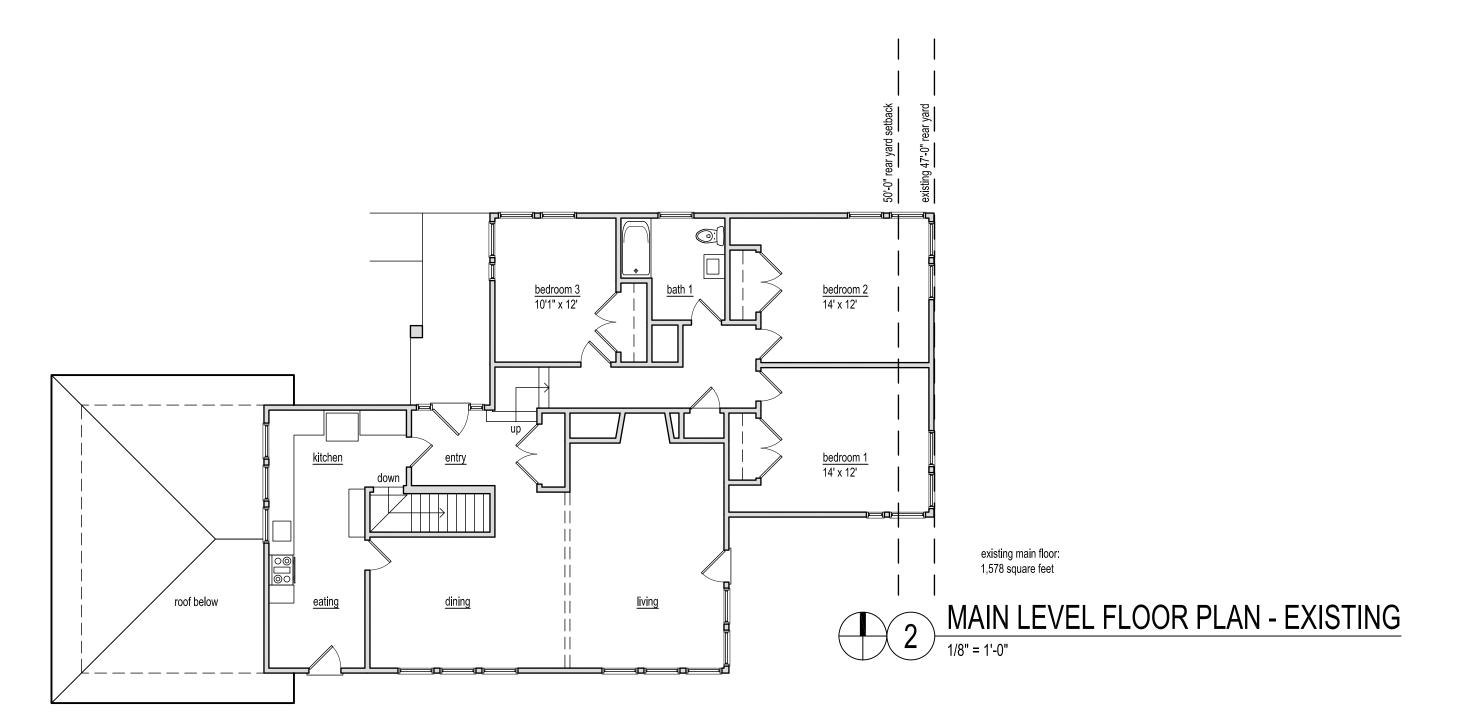

## **Background:**

The subject property is located near the intersection of Hill Street and Avon Road south of Geddes Road. The home was built in 1951 and is approximately 1,578 square feet in size.

## **Description:**

The applicants are proposing to construct a second story addition that will be 25 feet four inches in width by 37 feet in length for a total of 937 square feet of new living area. The new level will not project further into the rear yard setback than the existing first floor.

FLOOR PLANS - PROPOSED