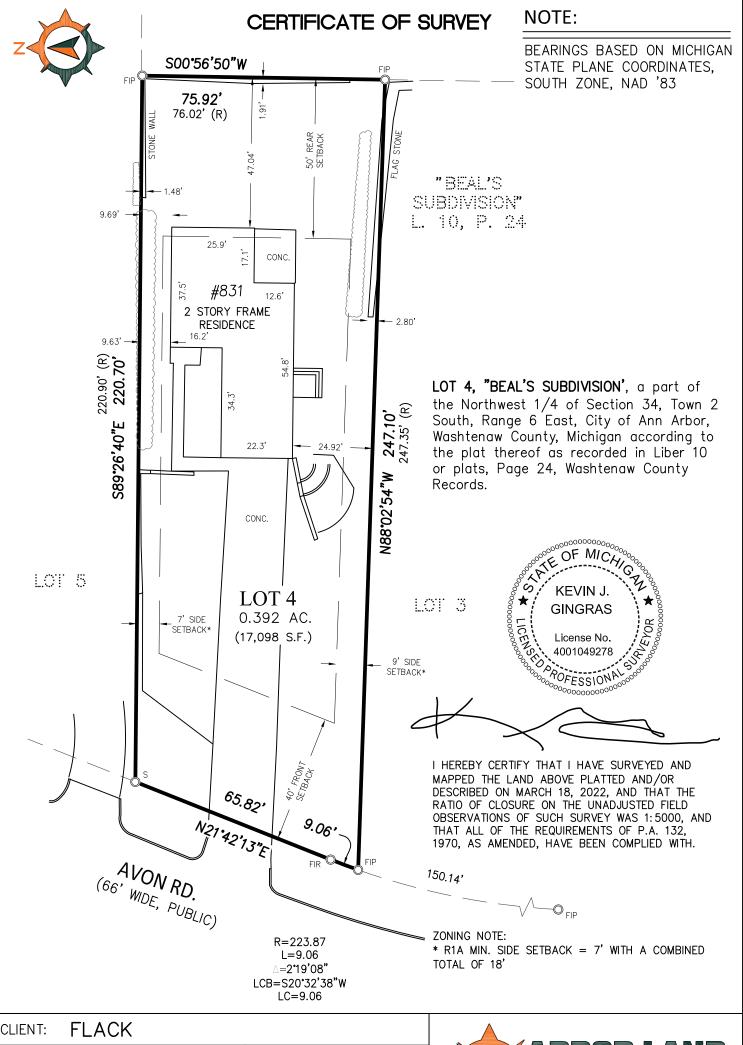

### **Summary:**

Bonnie Greenspoon, representing property owners, are requesting relief from Section 5.32.2 Alteration to a Nonconforming Structure to construct a second story addition over an existing nonconforming single-family residence. The existing residence does not meet the required 50 foot rear yard setback. The home is located 47 feet from the rear lot line. The second story addition will contain three bedrooms, two bathrooms and a sitting area. The property is zoned R1A, Single-Family Residential District.

## **Background:**

The subject property is located near the intersection of Hill Street and Avon Road south of Geddes Road. The home was built in 1951 and is approximately 1,578 square feet in size.

## **Description:**

The applicants are proposing to construct a second story addition that will be 25 feet four inches in width by 37 feet in length for a total of 937 square feet of new living area. The new level will not project further into the rear yard setback than the existing first floor.

## **BOUNDARY SURVEY**

#831 AVON IN THE NW 1/4 OF SECTION 34, T2S, R6E CITY OF ANN ARBOR, WASHTENAW COUNTY, STATE OF MICHIGAN.