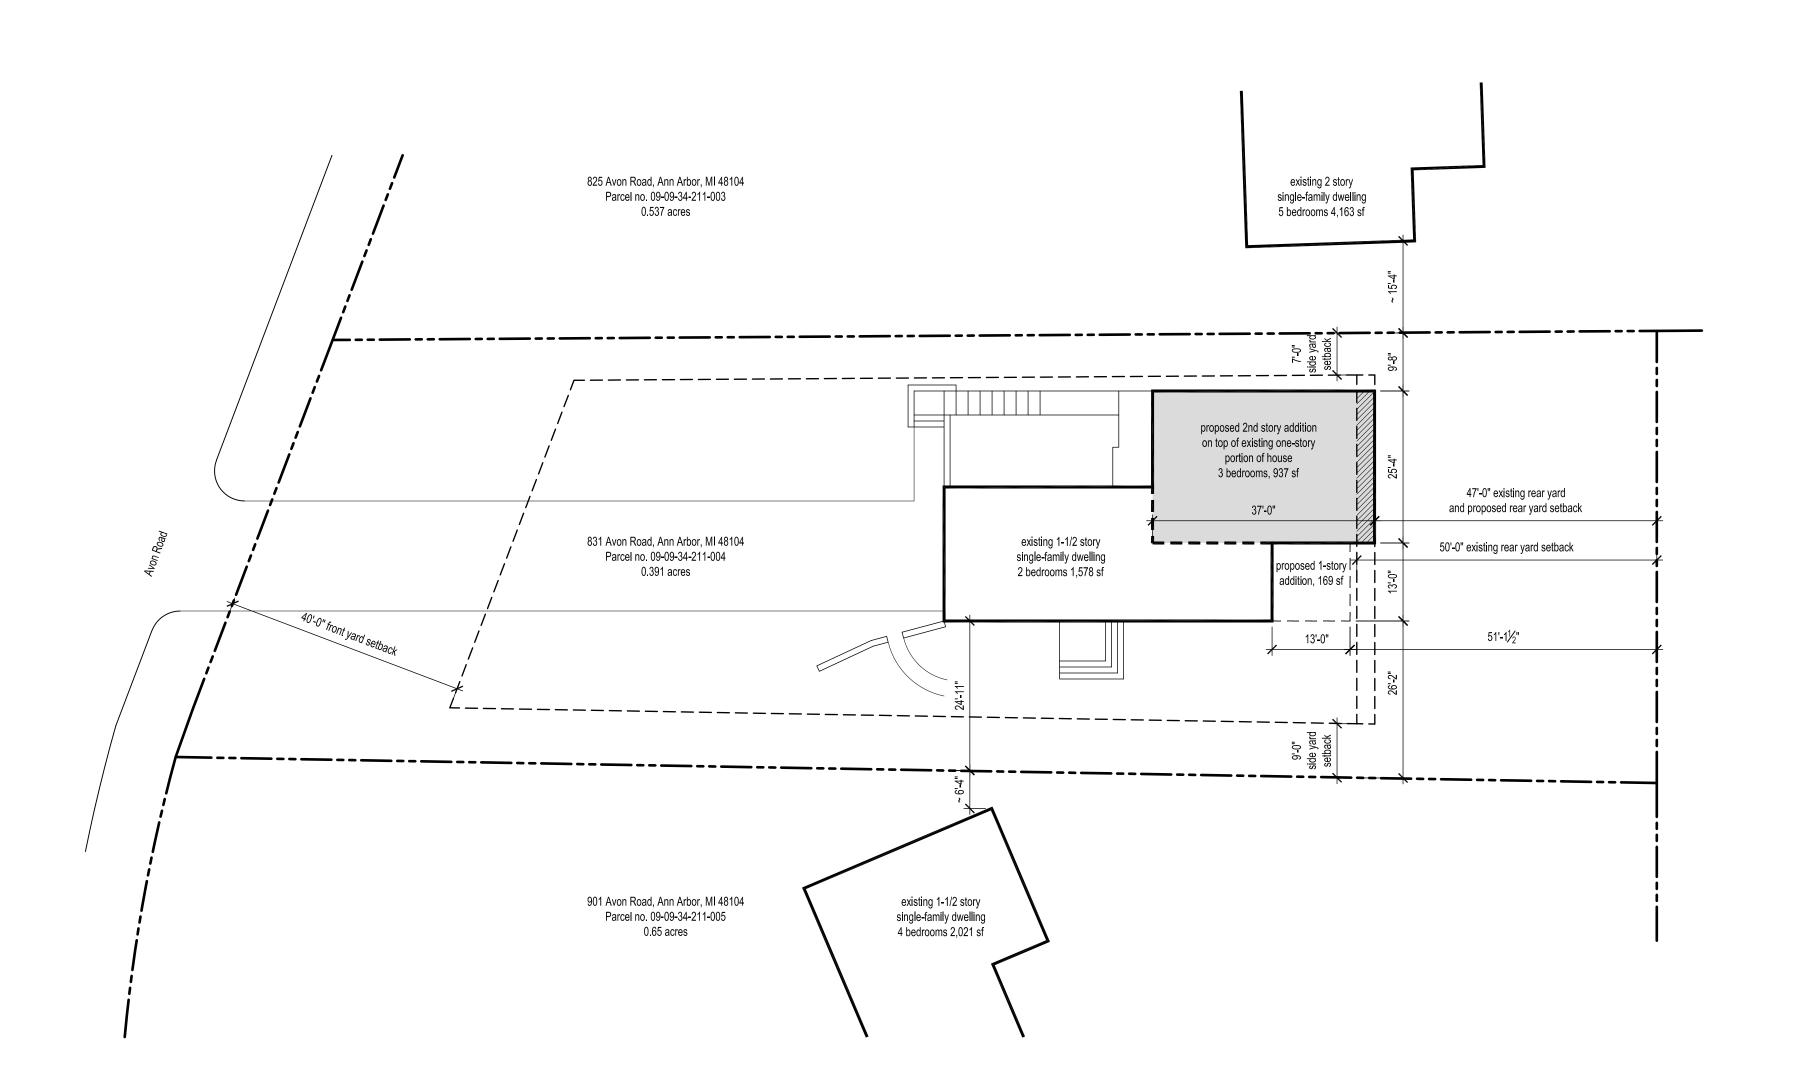

### **Summary:**

Bonnie Greenspoon, representing property owners, are requesting relief from Section 5.32.2 Alteration to a Nonconforming Structure to construct a second story addition over an existing nonconforming single-family residence. The existing residence does not meet the required 50 foot rear yard setback. The home is located 47 feet from the rear lot line. The second story addition will contain three bedrooms, two bathrooms and a sitting area. The property is zoned R1A, Single-Family Residential District.

## **Background:**

The subject property is located near the intersection of Hill Street and Avon Road south of Geddes Road. The home was built in 1951 and is approximately 1,578 square feet in size.

## **Description:**

The applicants are proposing to construct a second story addition that will be 25 feet four inches in width by 37 feet in length for a total of 937 square feet of new living area. The new level will not project further into the rear yard setback than the existing first floor.

The applicants have stated that they are not changing the footprint or projecting any further into the required rear yard setback. The impact on neighboring properties would be negligible, as they are not changing the footprint of the house.

# Flack Residence

living room & bedroom additions

831 Avon Road Ann Arbor MI 48104

project no:

issue no:

ZBA 25 May '22

Al

SITE PLAN - PROPOSED