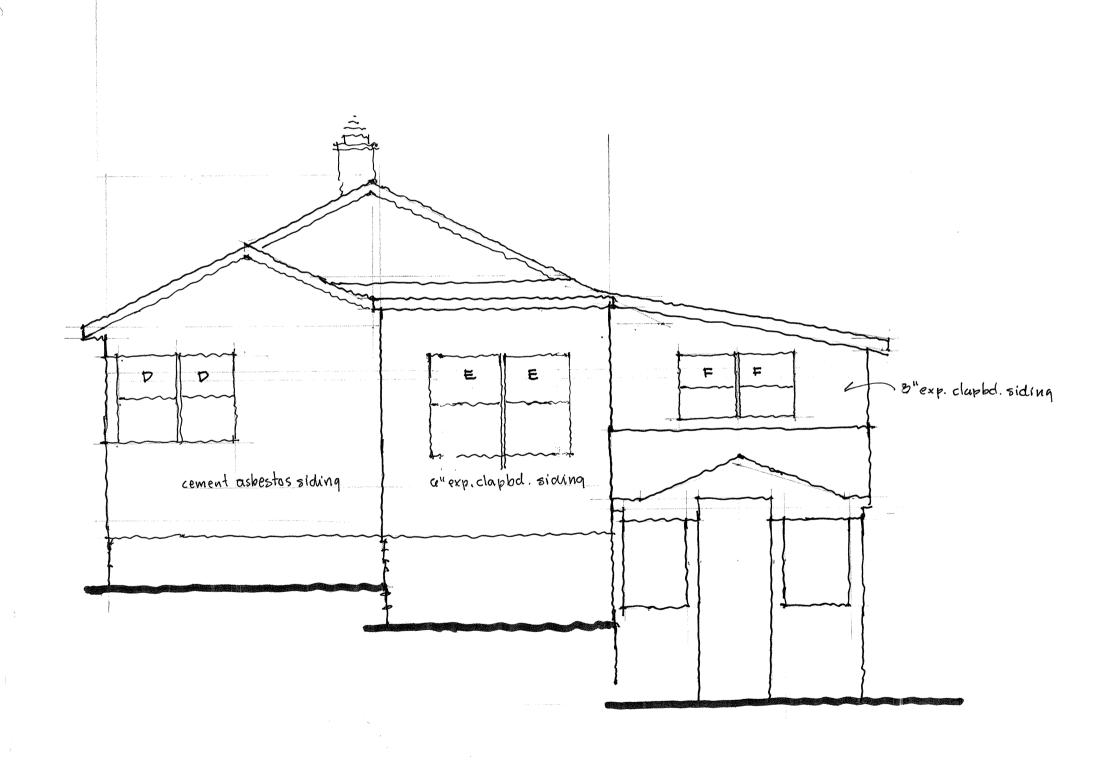

**LOCATION:** The house is located on the west side of South Seventh Street, south of West Washington and north of Murray Court. It is in the floodplain of an Allan Creek tributary.

**APPLICATION:** The applicant seeks HDC approval to construct a second-floor rear addition on top of existing modern rear additions, and replace a modern garage with a taller garage in the same footprint.

### STAFF FINDINGS

- 1. This house is located in the floodplain of an Allen Creek tributary. As such, the footprint may not be expanded per stormwater code.
- 2. This single-story house has a succession of additions. The original front part of the house uses methods of construction that pre-date its first appearance on this site, implying that it was moved here from elsewhere. Probably at that time, 1896, the footprint was more than doubled in size. A third addition with two bedrooms was built on the back after 1944. An excellent summary of the house's changes over time is attached to the application.
- 3. The house is currently 1,295 square feet (SF). The pre-1945 footprint was 932 sf, and the more modern existing additions add 363 sf, for a total footprint increase of 39%. The pre-1945 floor area was the same, 932 sf, and the additions add 363 sf (existing), and 296 sf (proposed) for a total increase of 659, or 70.7% of the pre-1945 structure. This significantly exceeds the local historic district design guideline that says the addition should not exceed 50% of the original building's total floor area.
- 4. The addition would sit on top of the existing modern rear additions. A new stair would replace a screened porch off the rear of the house. The addition has side- and rear-facing gables in an attempt to make the addition less prominent that a street-facing gable might be. The gable heights vary; the most prominent one has a ridge 6'6" above the ridge of the existing house. The roof of the original kitchen addition on the south side of the house is reworked from a shed into a hip to tie into the addition.
- 5. Windows on the addition are one-over-one clad wood. Profiles were not included, nor was the new rear door material, but this can be worked out at the staff level if the addition is approved. Two skylights are shown on the new roof facing the backyard. Cladding on the addition is clapboard. The material and exposure is not specified, but staff believes wood or cementitious siding would be appropriate.
- 6. The garage to be removed is from the 1960s. A new, taller garage would be rebuilt in the same footprint in order to create second floor finished space. The garage features a wall dormer on the south roof plane to provide headroom for the stairs, which are on the exterior for a half-story then move to the interior. Cladding on three sides of the first floor is 1"x 8" vertical board with 3 3/4" openings in between to allow stormwater to move through the structure. The upper floor is solid 1"x12" board with 1"x3" battens, as is the front elevation, which also has roll-up break-away flood doors.
- 7. Staff has concerns about the floor area increase and the necessary height of the addition, both of which are contrary to several local and federal design guidelines. Two suggested motions are below, one for the addition and one for the garage, which staff believes are worth considering separately.