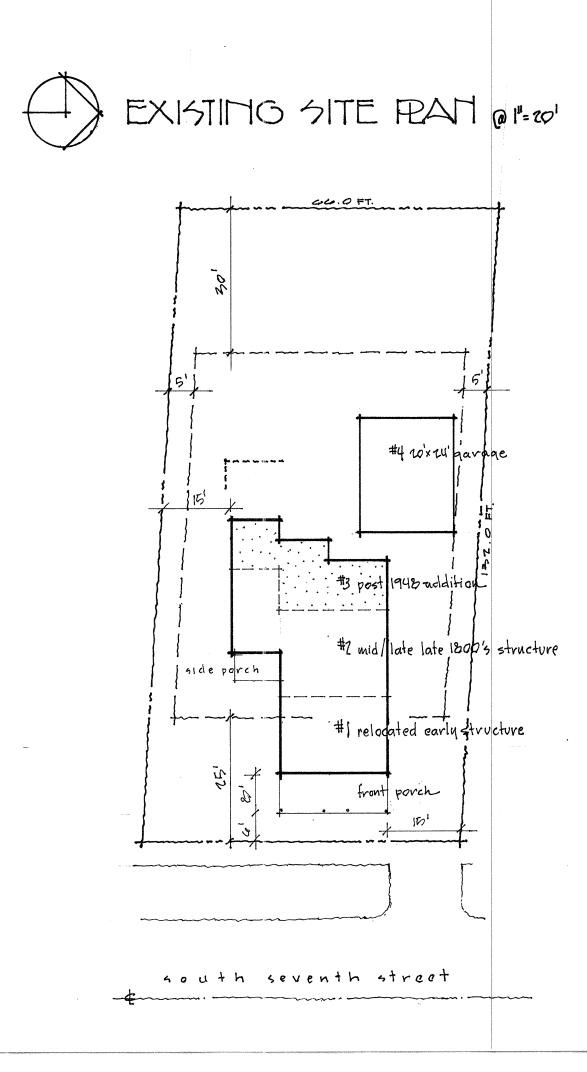

**BACKGROUND:** This single-story home first appears in city directories in 1896 as number 16 S Seventh, the home of Louis Schnierle. Members of the Schnierle family lived at this address until at least 1940. It features a front-facing gable, sculpted block foundation, and nearly full-width concrete block front porch with wing walls and square wood half-columns.

**LOCATION:** The house is located on the west side of South Seventh Street, south of West Washington and north of Murray Court. It is in the floodplain of an Allan Creek tributary.

**APPLICATION:** The applicant seeks HDC approval to construct a second-floor rear addition on top of existing modern rear additions, and replace a modern garage with a taller garage in the same footprint.

### STAFF FINDINGS

- 1. This house is located in the floodplain of an Allen Creek tributary. As such, the footprint may not be expanded per stormwater code.
- 2. This single-story house has a succession of additions. The original front part of the house uses methods of construction that pre-date its first appearance on this site, implying that it was moved here from elsewhere. Probably at that time, 1896, the footprint was more than doubled in size. A third addition with two bedrooms was built on the back after 1944. An excellent summary of the house's changes over time is attached to the application.
- 3. The house is currently 1,295 square feet (SF). The pre-1945 footprint was 932 sf, and the more modern existing additions add 363 sf, for a total footprint increase of 39%. The pre-1945 floor area was the same, 932 sf, and the additions add 363 sf (existing), and 296 sf (proposed) for a total increase of 659, or 70.7% of the pre-1945 structure. This significantly exceeds the local historic district design guideline that says the addition should not exceed 50% of the original building's total floor area.
- 4. The addition would sit on top of the existing modern rear additions. A new stair would replace a screened porch off the rear of the house. The addition has side- and rear-facing gables in an attempt to make the addition less prominent that a street-facing gable might be. The gable heights vary; the most prominent one has a ridge 6'6" above the ridge of the existing house. The roof of the original kitchen addition on the south side of the house is reworked from a shed into a hip to tie into the addition.
- 5. Windows on the addition are one-over-one clad wood. Profiles were not included, nor was the new rear door material, but this can be worked out at the staff level if the addition is approved. Two skylights are shown on the new roof facing the backyard. Cladding on the addition is clapboard. The material and exposure is not specified, but staff believes wood or cementitious siding would be appropriate.
- 6. The garage to be removed is from the 1960s. A new, taller garage would be rebuilt in the same footprint in order to create second floor finished space. The garage features a wall dormer on the south roof plane to provide headroom for the stairs, which are on the exterior for a half-story then move to the interior. Cladding on three sides of the first floor is 1"x 8" vertical board with 3 3/4" openings in between to allow stormwater to move through the structure. The upper floor is solid 1"x12" board with 1"x3" battens, as is the front elevation, which also has roll-up break-away flood doors.
- 7. Staff has concerns about the floor area increase and the necessary height of the addition, both of which are contrary to several local and federal design guidelines. Two suggested motions are below, one for the addition and one for the garage, which staff believes are worth considering separately.