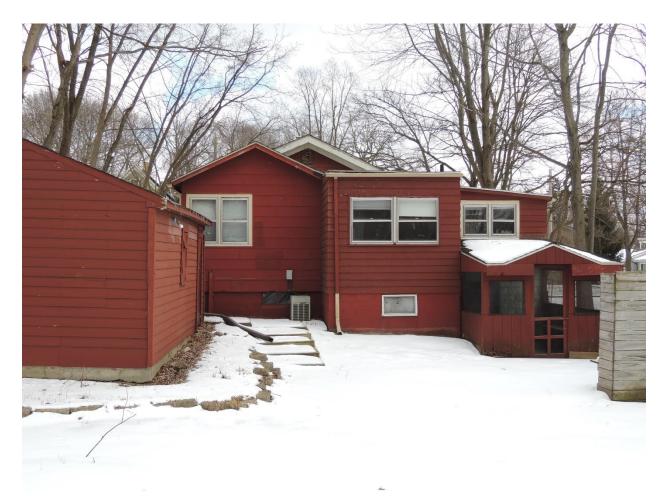

**LOCATION:** The house is located on the west side of South Seventh Street, south of West Washington and north of Murray Court. It is in the floodplain of an Allan Creek tributary.

**APPLICATION:** The applicant seeks HDC approval to construct a second-floor rear addition on top of existing modern rear additions, and replace a modern garage with a taller garage in the same footprint.

### STAFF FINDINGS

- 1. This house is located in the floodplain of an Allen Creek tributary. As such, the footprint may not be expanded per stormwater code.
- 2. This single-story house has a succession of additions. The original front part of the house uses methods of construction that pre-date its first appearance on this site, implying that it was moved here from elsewhere. Probably at that time, 1896, the footprint was more than doubled in size. A third addition with two bedrooms was built on the back after 1944. An excellent summary of the house's changes over time is attached to the application.
- 3. The house is currently 1,295 square feet (SF). The pre-1945 footprint was 932 sf, and the more modern existing additions add 363 sf, for a total footprint increase of 39%. The pre-1945 floor area was the same, 932 sf, and the additions add 363 sf (existing), and 296 sf (proposed) for a total increase of 659, or 70.7% of the pre-1945 structure. This significantly exceeds the local historic district design guideline that says the addition should not exceed 50% of the original building's total floor area.
- 4. The addition would sit on top of the existing modern rear additions. A new stair would replace a screened porch off the rear of the house. The addition has side- and rear-facing gables in an attempt to make the addition less prominent that a street-facing gable might be. The gable heights vary; the most prominent one has a ridge 6'6" above the ridge of the existing house. The roof of the original kitchen addition on the south side of the house is reworked from a shed into a hip to tie into the addition.
- 5. Windows on the addition are one-over-one clad wood. Profiles were not included, nor was the new rear door material, but this can be worked out at the staff level if the addition is approved. Two skylights are shown on the new roof facing the backyard. Cladding on the addition is clapboard. The material and exposure is not specified, but staff believes wood or cementitious siding would be appropriate.
- 6. The garage to be removed is from the 1960s. A new, taller garage would be rebuilt in the same footprint in order to create second floor finished space. The garage features a wall dormer on the south roof plane to provide headroom for the stairs, which are on the exterior for a half-story then move to the interior. Cladding on three sides of the first floor is 1"x 8" vertical board with 3 3/4" openings in between to allow stormwater to move through the structure. The upper floor is solid 1"x12" board with 1"x3" battens, as is the front elevation, which also has roll-up break-away flood doors.
- 7. Staff has concerns about the floor area increase and the necessary height of the addition, both of which are contrary to several local and federal design guidelines. Two suggested motions are below, one for the addition and one for the garage, which staff believes are worth considering separately.