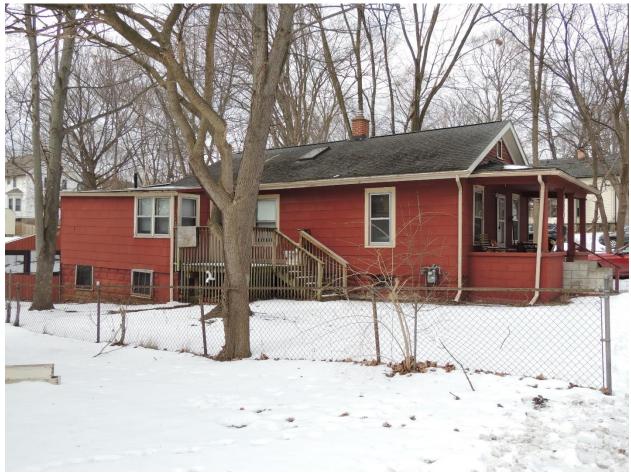

### STAFF FINDINGS

- 1. This house is located in the floodplain of an Allen Creek tributary. As such, the footprint may not be expanded per stormwater code.
- 2. This single-story house has a succession of additions. The original front part of the house uses methods of construction that pre-date its first appearance on this site, implying that it was moved here from elsewhere. Probably at that time, 1896, the footprint was more than doubled in size. A third addition with two bedrooms was built on the back after 1944. An excellent summary of the house's changes over time is attached to the application.
- 3. The house is currently 1,295 square feet (SF). The pre-1945 footprint was 932 sf, and the more modern existing additions add 363 sf, for a total footprint increase of 39%. The pre-1945 floor area was the same, 932 sf, and the additions add 363 sf (existing), and 296 sf (proposed) for a total increase of 659, or 70.7% of the pre-1945 structure. This significantly exceeds the local historic district design guideline that says the addition should not exceed 50% of the original building's total floor area.
- 4. The addition would sit on top of the existing modern rear additions. A new stair would replace a screened porch off the rear of the house. The addition has side- and rear-facing gables in an attempt to make the addition less prominent that a street-facing gable might be. The gable heights vary; the most prominent one has a ridge 6'6" above the ridge of the existing house. The roof of the original kitchen addition on the south side of the house is reworked from a shed into a hip to tie into the addition.
- 5. Windows on the addition are one-over-one clad wood. Profiles were not included, nor was the new rear door material, but this can be worked out at the staff level if the addition is approved. Two skylights are shown on the new roof facing the backyard. Cladding on the addition is clapboard. The material and exposure is not specified, but staff believes wood or cementitious siding would be appropriate.
- 6. The garage to be removed is from the 1960s. A new, taller garage would be rebuilt in the same footprint in order to create second floor finished space. The garage features a wall dormer on the south roof plane to provide headroom for the stairs, which are on the exterior for a half-story then move to the interior. Cladding on three sides of the first floor is 1"x 8" vertical board with 3 3/4" openings in between to allow stormwater to move through the structure. The upper floor is solid 1"x12" board with 1"x3" battens, as is the front elevation, which also has roll-up break-away flood doors.
- 7. Staff has concerns about the floor area increase and the necessary height of the addition, both of which are contrary to several local and federal design guidelines. Two suggested motions are below, one for the addition and one for the garage, which staff believes are worth considering separately.

**LOCATION:** The house is located on the west side of South Seventh Street, south of West Washington and north of Murray Court. It is in the floodplain of an Allan Creek tributary.

**APPLICATION:** The applicant seeks HDC approval to construct a second-floor rear addition on top of existing modern rear additions, and replace a modern garage with a taller garage in the same footprint.