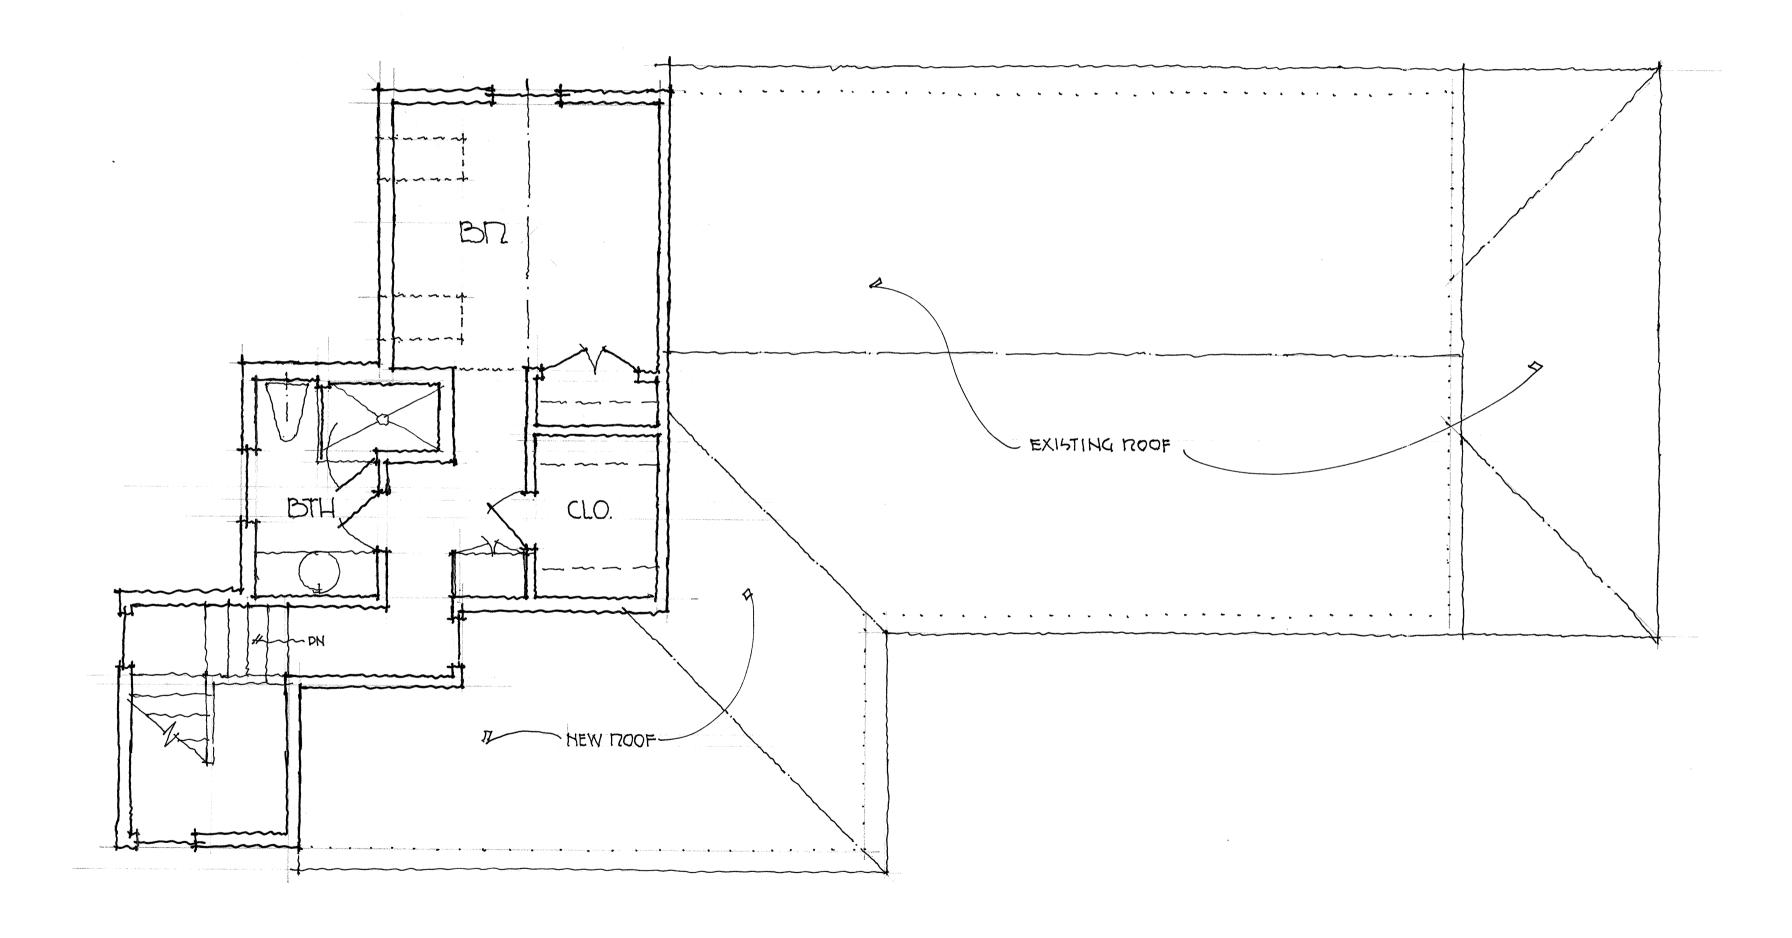

**LOCATION:** The house is located on the west side of South Seventh Street, south of West Washington and north of Murray Court. It is in the floodplain of an Allan Creek tributary.

**APPLICATION:** The applicant seeks HDC approval to construct a second-floor rear addition on top of existing modern rear additions, and replace a modern garage with a taller garage in the same footprint.

### STAFF FINDINGS

- 1. This house is located in the floodplain of an Allen Creek tributary. As such, the footprint may not be expanded per stormwater code.
- 2. This single-story house has a succession of additions. The original front part of the house uses methods of construction that pre-date its first appearance on this site, implying that it was moved here from elsewhere. Probably at that time, 1896, the footprint was more than doubled in size. A third addition with two bedrooms was built on the back after 1944. An excellent summary of the house's changes over time is attached to the application.
- 3. The house is currently 1,295 square feet (SF). The pre-1945 footprint was 932 sf, and the more modern existing additions add 363 sf, for a total footprint increase of 39%. The pre-1945 floor area was the same, 932 sf, and the additions add 363 sf (existing), and 296 sf (proposed) for a total increase of 659, or 70.7% of the pre-1945 structure. This significantly exceeds the local historic district design guideline that says the addition should not exceed 50% of the original building's total floor area.
- 4. The addition would sit on top of the existing modern rear additions. A new stair would replace a screened porch off the rear of the house. The addition has side- and rear-facing gables in an attempt to make the addition less prominent that a street-facing gable might be. The gable heights vary; the most prominent one has a ridge 6'6" above the ridge of the existing house. The roof of the original kitchen addition on the south side of the house is reworked from a shed into a hip to tie into the addition.
- 5. Windows on the addition are one-over-one clad wood. Profiles were not included, nor was the new rear door material, but this can be worked out at the staff level if the addition is approved. Two skylights are shown on the new roof facing the backyard. Cladding on the addition is clapboard. The material and exposure is not specified, but staff believes wood or cementitious siding would be appropriate.
- 6. The garage to be removed is from the 1960s. A new, taller garage would be rebuilt in the same footprint in order to create second floor finished space. The garage features a wall dormer on the south roof plane to provide headroom for the stairs, which are on the exterior for a half-story then move to the interior. Cladding on three sides of the first floor is 1"x 8" vertical board with 3 3/4" openings in between to allow stormwater to move through the structure. The upper floor is solid 1"x12" board with 1"x3" battens, as is the front elevation, which also has roll-up break-away flood doors.
- 7. Staff has concerns about the floor area increase and the necessary height of the addition, both of which are contrary to several local and federal design guidelines. Two suggested motions are below, one for the addition and one for the garage, which staff believes are worth considering separately.