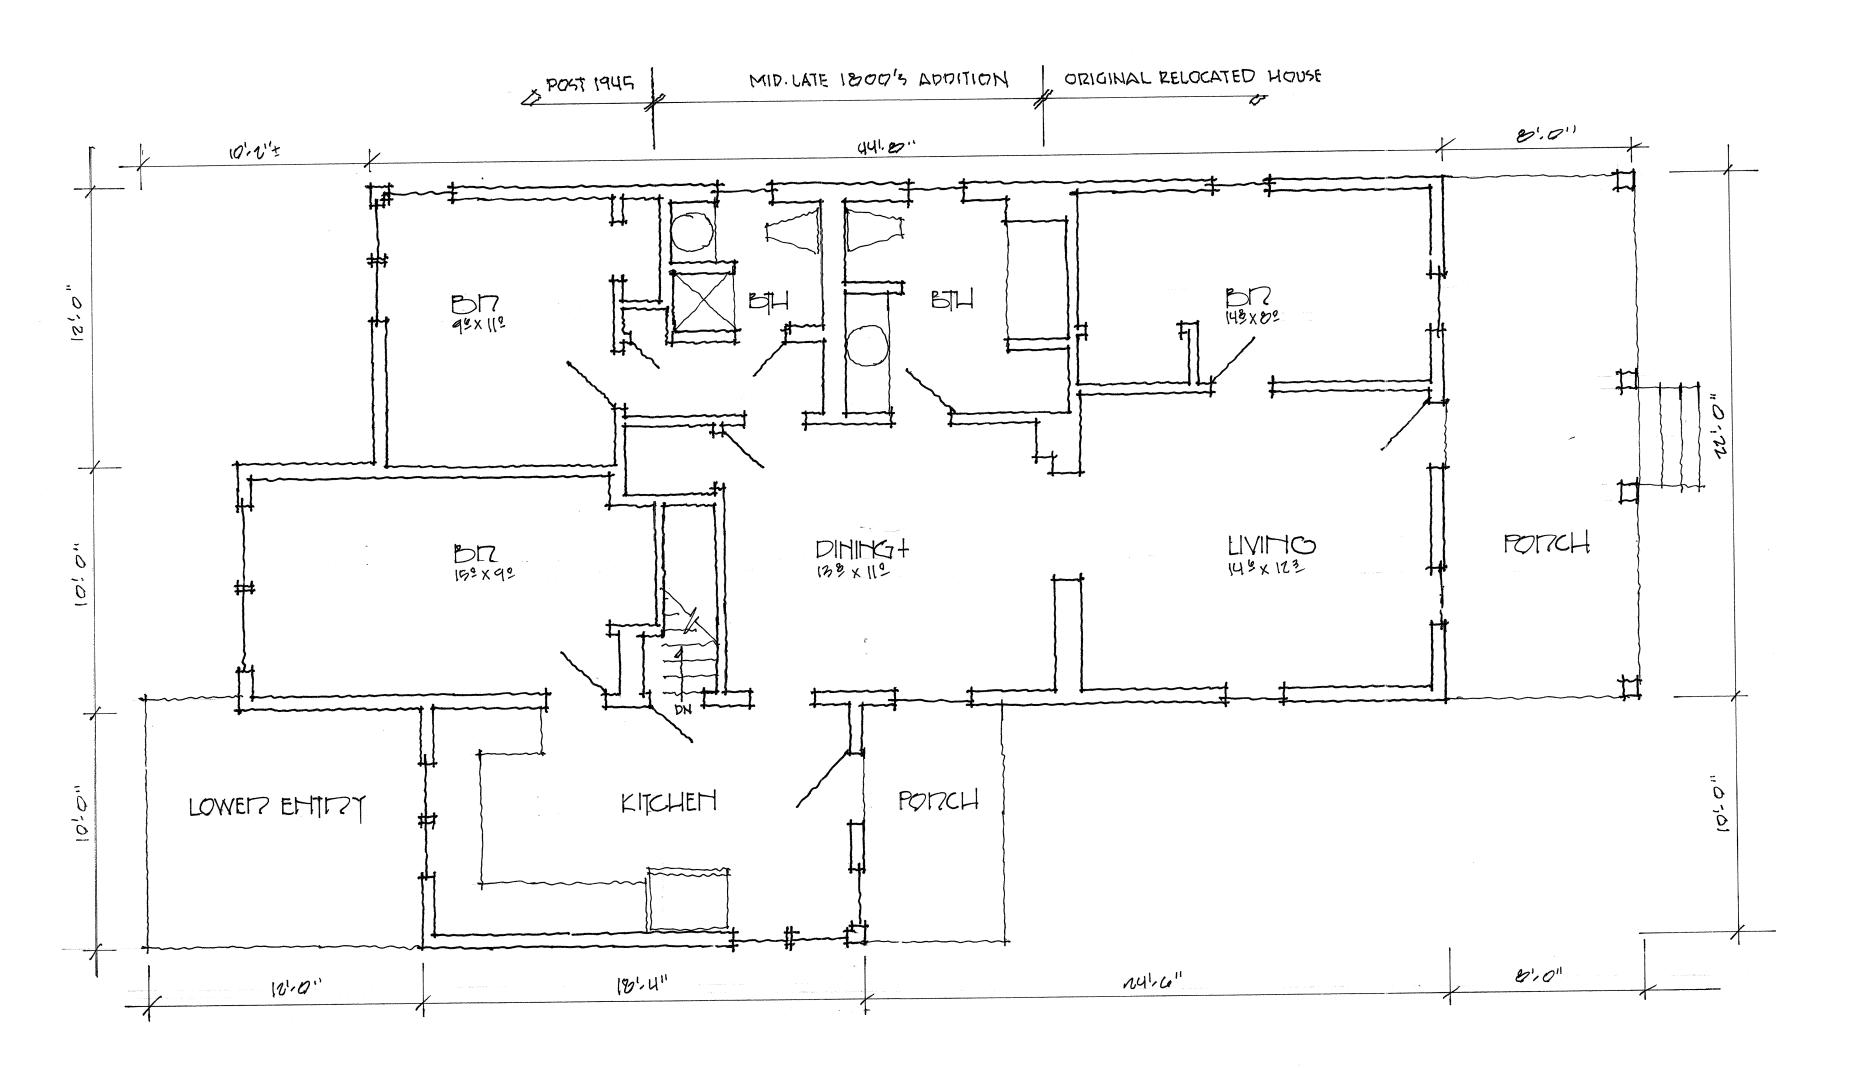

**BACKGROUND:** This single-story home first appears in city directories in 1896 as number 16 S Seventh, the home of Louis Schnierle. Members of the Schnierle family lived at this address until at least 1940. It features a front-facing gable, sculpted block foundation, and nearly full-width concrete block front porch with wing walls and square wood half-columns.

### STAFF FINDINGS

- 1. This house is located in the floodplain of an Allen Creek tributary. As such, the footprint may not be expanded per stormwater code.
- 2. This single-story house has a succession of additions. The original front part of the house uses methods of construction that pre-date its first appearance on this site, implying that it was moved here from elsewhere. Probably at that time, 1896, the footprint was more than doubled in size. A third addition with two bedrooms was built on the back after 1944. An excellent summary of the house's changes over time is attached to the application.
- 3. The house is currently 1,295 square feet (SF). The pre-1945 footprint was 932 sf, and the more modern existing additions add 363 sf, for a total footprint increase of 39%. The pre-1945 floor area was the same, 932 sf, and the additions add 363 sf (existing), and 296 sf (proposed) for a total increase of 659, or 70.7% of the pre-1945 structure. This significantly exceeds the local historic district design guideline that says the addition should not exceed 50% of the original building's total floor area.
- 4. The addition would sit on top of the existing modern rear additions. A new stair would replace a screened porch off the rear of the house. The addition has side- and rear-facing gables in an attempt to make the addition less prominent that a street-facing gable might be. The gable heights vary; the most prominent one has a ridge 6'6" above the ridge of the existing house. The roof of the original kitchen addition on the south side of the house is reworked from a shed into a hip to tie into the addition.
- 5. Windows on the addition are one-over-one clad wood. Profiles were not included, nor was the new rear door material, but this can be worked out at the staff level if the addition is approved. Two skylights are shown on the new roof facing the backyard. Cladding on the addition is clapboard. The material and exposure is not specified, but staff believes wood or cementitious siding would be appropriate.
- 6. The garage to be removed is from the 1960s. A new, taller garage would be rebuilt in the same footprint in order to create second floor finished space. The garage features a wall dormer on the south roof plane to provide headroom for the stairs, which are on the exterior for a half-story then move to the interior. Cladding on three sides of the first floor is 1"x 8" vertical board with 3 3/4" openings in between to allow stormwater to move through the structure. The upper floor is solid 1"x12" board with 1"x3" battens, as is the front elevation, which also has roll-up break-away flood doors.
- 7. Staff has concerns about the floor area increase and the necessary height of the addition, both of which are contrary to several local and federal design guidelines. Two suggested motions are below, one for the addition and one for the garage, which staff believes are worth considering separately.