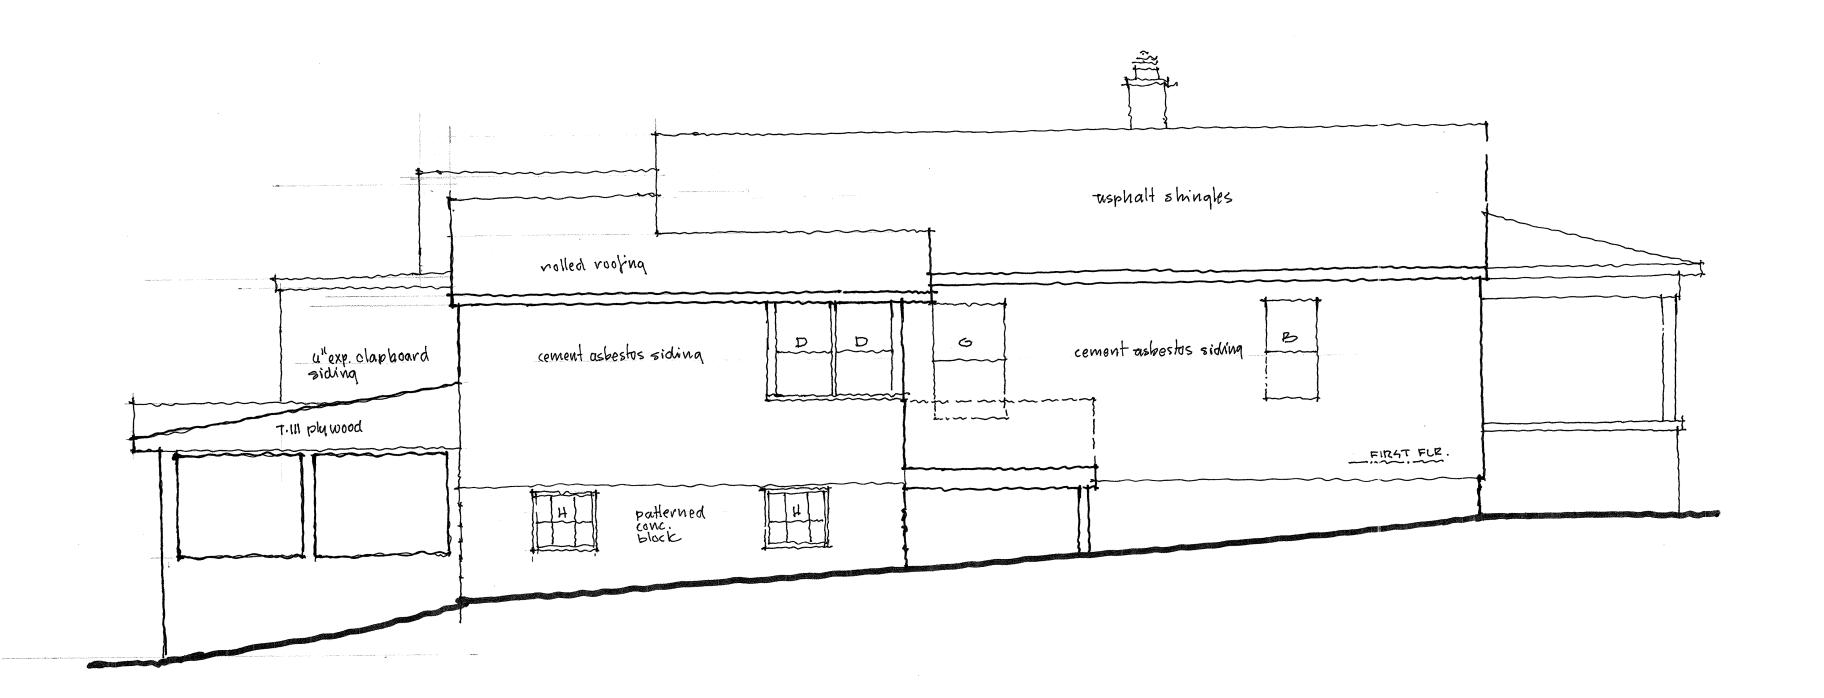

### STAFF FINDINGS

- 1. This house is located in the floodplain of an Allen Creek tributary. As such, the footprint may not be expanded per stormwater code.
- 2. This single-story house has a succession of additions. The original front part of the house uses methods of construction that pre-date its first appearance on this site, implying that it was moved here from elsewhere. Probably at that time, 1896, the footprint was more than doubled in size. A third addition with two bedrooms was built on the back after 1944. An excellent summary of the house's changes over time is attached to the application.
- 3. The house is currently 1,295 square feet (SF). The pre-1945 footprint was 932 sf, and the more modern existing additions add 363 sf, for a total footprint increase of 39%. The pre-1945 floor area was the same, 932 sf, and the additions add 363 sf (existing), and 296 sf (proposed) for a total increase of 659, or 70.7% of the pre-1945 structure. This significantly exceeds the local historic district design guideline that says the addition should not exceed 50% of the original building's total floor area.
- 4. The addition would sit on top of the existing modern rear additions. A new stair would replace a screened porch off the rear of the house. The addition has side- and rear-facing gables in an attempt to make the addition less prominent that a street-facing gable might be. The gable heights vary; the most prominent one has a ridge 6'6" above the ridge of the existing house. The roof of the original kitchen addition on the south side of the house is reworked from a shed into a hip to tie into the addition.
- 5. Windows on the addition are one-over-one clad wood. Profiles were not included, nor was the new rear door material, but this can be worked out at the staff level if the addition is approved. Two skylights are shown on the new roof facing the backyard. Cladding on the addition is clapboard. The material and exposure is not specified, but staff believes wood or cementitious siding would be appropriate.
- 6. The garage to be removed is from the 1960s. A new, taller garage would be rebuilt in the same footprint in order to create second floor finished space. The garage features a wall dormer on the south roof plane to provide headroom for the stairs, which are on the exterior for a half-story then move to the interior. Cladding on three sides of the first floor is 1"x 8" vertical board with 3 3/4" openings in between to allow stormwater to move through the structure. The upper floor is solid 1"x12" board with 1"x3" battens, as is the front elevation, which also has roll-up break-away flood doors.
- 7. Staff has concerns about the floor area increase and the necessary height of the addition, both of which are contrary to several local and federal design guidelines. Two suggested motions are below, one for the addition and one for the garage, which staff believes are worth considering separately.