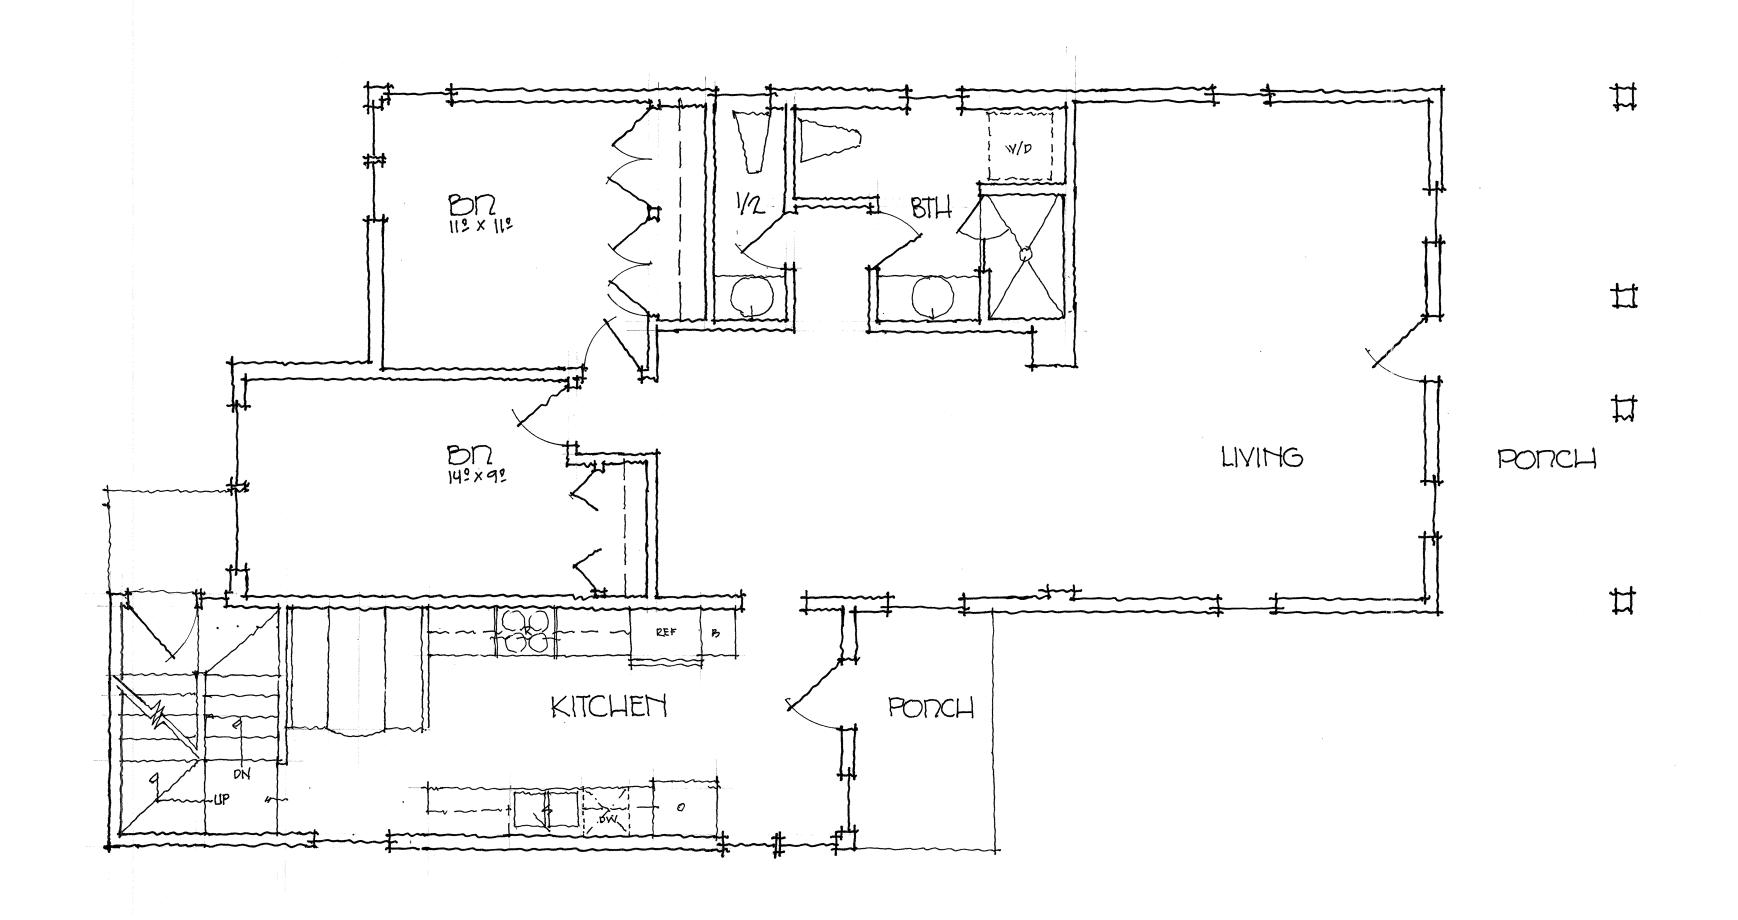

**LOCATION:** The house is located on the west side of South Seventh Street, south of West Washington and north of Murray Court. It is in the floodplain of an Allan Creek tributary.

**APPLICATION:** The applicant seeks HDC approval to construct a second-floor rear addition on top of existing modern rear additions, and replace a modern garage with a taller garage in the same footprint.

### STAFF FINDINGS

- 1. This house is located in the floodplain of an Allen Creek tributary. As such, the footprint may not be expanded per stormwater code.
- 2. This single-story house has a succession of additions. The original front part of the house uses methods of construction that pre-date its first appearance on this site, implying that it was moved here from elsewhere. Probably at that time, 1896, the footprint was more than doubled in size. A third addition with two bedrooms was built on the back after 1944. An excellent summary of the house's changes over time is attached to the application.
- 3. The house is currently 1,295 square feet (SF). The pre-1945 footprint was 932 sf, and the more modern existing additions add 363 sf, for a total footprint increase of 39%. The pre-1945 floor area was the same, 932 sf, and the additions add 363 sf (existing), and 296 sf (proposed) for a total increase of 659, or 70.7% of the pre-1945 structure. This significantly exceeds the local historic district design guideline that says the addition should not exceed 50% of the original building's total floor area.
- 4. The addition would sit on top of the existing modern rear additions. A new stair would replace a screened porch off the rear of the house. The addition has side- and rear-facing gables in an attempt to make the addition less prominent that a street-facing gable might be. The gable heights vary; the most prominent one has a ridge 6'6" above the ridge of the existing house. The roof of the original kitchen addition on the south side of the house is reworked from a shed into a hip to tie into the addition.
- 5. Windows on the addition are one-over-one clad wood. Profiles were not included, nor was the new rear door material, but this can be worked out at the staff level if the addition is approved. Two skylights are shown on the new roof facing the backyard. Cladding on the addition is clapboard. The material and exposure is not specified, but staff believes wood or cementitious siding would be appropriate.
- 6. The garage to be removed is from the 1960s. A new, taller garage would be rebuilt in the same footprint in order to create second floor finished space. The garage features a wall dormer on the south roof plane to provide headroom for the stairs, which are on the exterior for a half-story then move to the interior. Cladding on three sides of the first floor is 1"x 8" vertical board with 3 3/4" openings in between to allow stormwater to move through the structure. The upper floor is solid 1"x12" board with 1"x3" battens, as is the front elevation, which also has roll-up break-away flood doors.
- 7. Staff has concerns about the floor area increase and the necessary height of the addition, both of which are contrary to several local and federal design guidelines. Two suggested motions are below, one for the addition and one for the garage, which staff believes are worth considering separately.