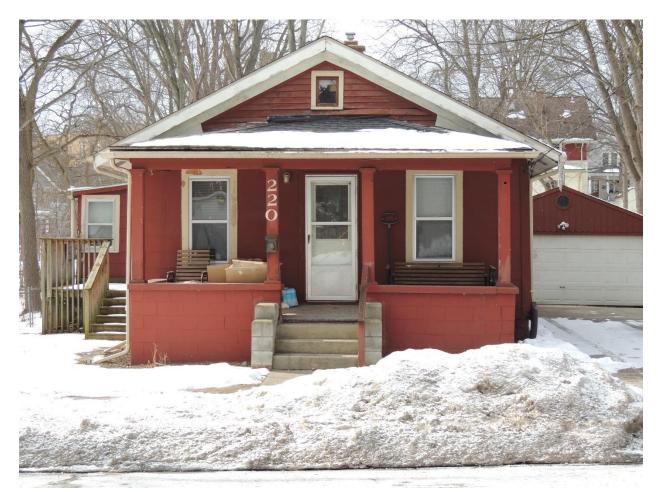

**BACKGROUND:** This single-story home first appears in city directories in 1896 as number 16 S Seventh, the home of Louis Schnierle. Members of the Schnierle family lived at this address until at least 1940. It features a front-facing gable, sculpted block foundation, and nearly full-width concrete block front porch with wing walls and square wood half-columns.

### STAFF FINDINGS

- 1. This house is located in the floodplain of an Allen Creek tributary. As such, the footprint may not be expanded per stormwater code.
- 2. This single-story house has a succession of additions. The original front part of the house uses methods of construction that pre-date its first appearance on this site, implying that it was moved here from elsewhere. Probably at that time, 1896, the footprint was more than doubled in size. A third addition with two bedrooms was built on the back after 1944. An excellent summary of the house's changes over time is attached to the application.
- 3. The house is currently 1,295 square feet (SF). The pre-1945 footprint was 932 sf, and the more modern existing additions add 363 sf, for a total footprint increase of 39%. The pre-1945 floor area was the same, 932 sf, and the additions add 363 sf (existing), and 296 sf (proposed) for a total increase of 659, or 70.7% of the pre-1945 structure. This significantly exceeds the local historic district design guideline that says the addition should not exceed 50% of the original building's total floor area.
- 4. The addition would sit on top of the existing modern rear additions. A new stair would replace a screened porch off the rear of the house. The addition has side- and rear-facing gables in an attempt to make the addition less prominent that a street-facing gable might be. The gable heights vary; the most prominent one has a ridge 6'6" above the ridge of the existing house. The roof of the original kitchen addition on the south side of the house is reworked from a shed into a hip to tie into the addition.
- 5. Windows on the addition are one-over-one clad wood. Profiles were not included, nor was the new rear door material, but this can be worked out at the staff level if the addition is approved. Two skylights are shown on the new roof facing the backyard. Cladding on the addition is clapboard. The material and exposure is not specified, but staff believes wood or cementitious siding would be appropriate.
- 6. The garage to be removed is from the 1960s. A new, taller garage would be rebuilt in the same footprint in order to create second floor finished space. The garage features a wall dormer on the south roof plane to provide headroom for the stairs, which are on the exterior for a half-story then move to the interior. Cladding on three sides of the first floor is 1"x 8" vertical board with 3 3/4" openings in between to allow stormwater to move through the structure. The upper floor is solid 1"x12" board with 1"x3" battens, as is the front elevation, which also has roll-up break-away flood doors.
- 7. Staff has concerns about the floor area increase and the necessary height of the addition, both of which are contrary to several local and federal design guidelines. Two suggested motions are below, one for the addition and one for the garage, which staff believes are worth considering separately.