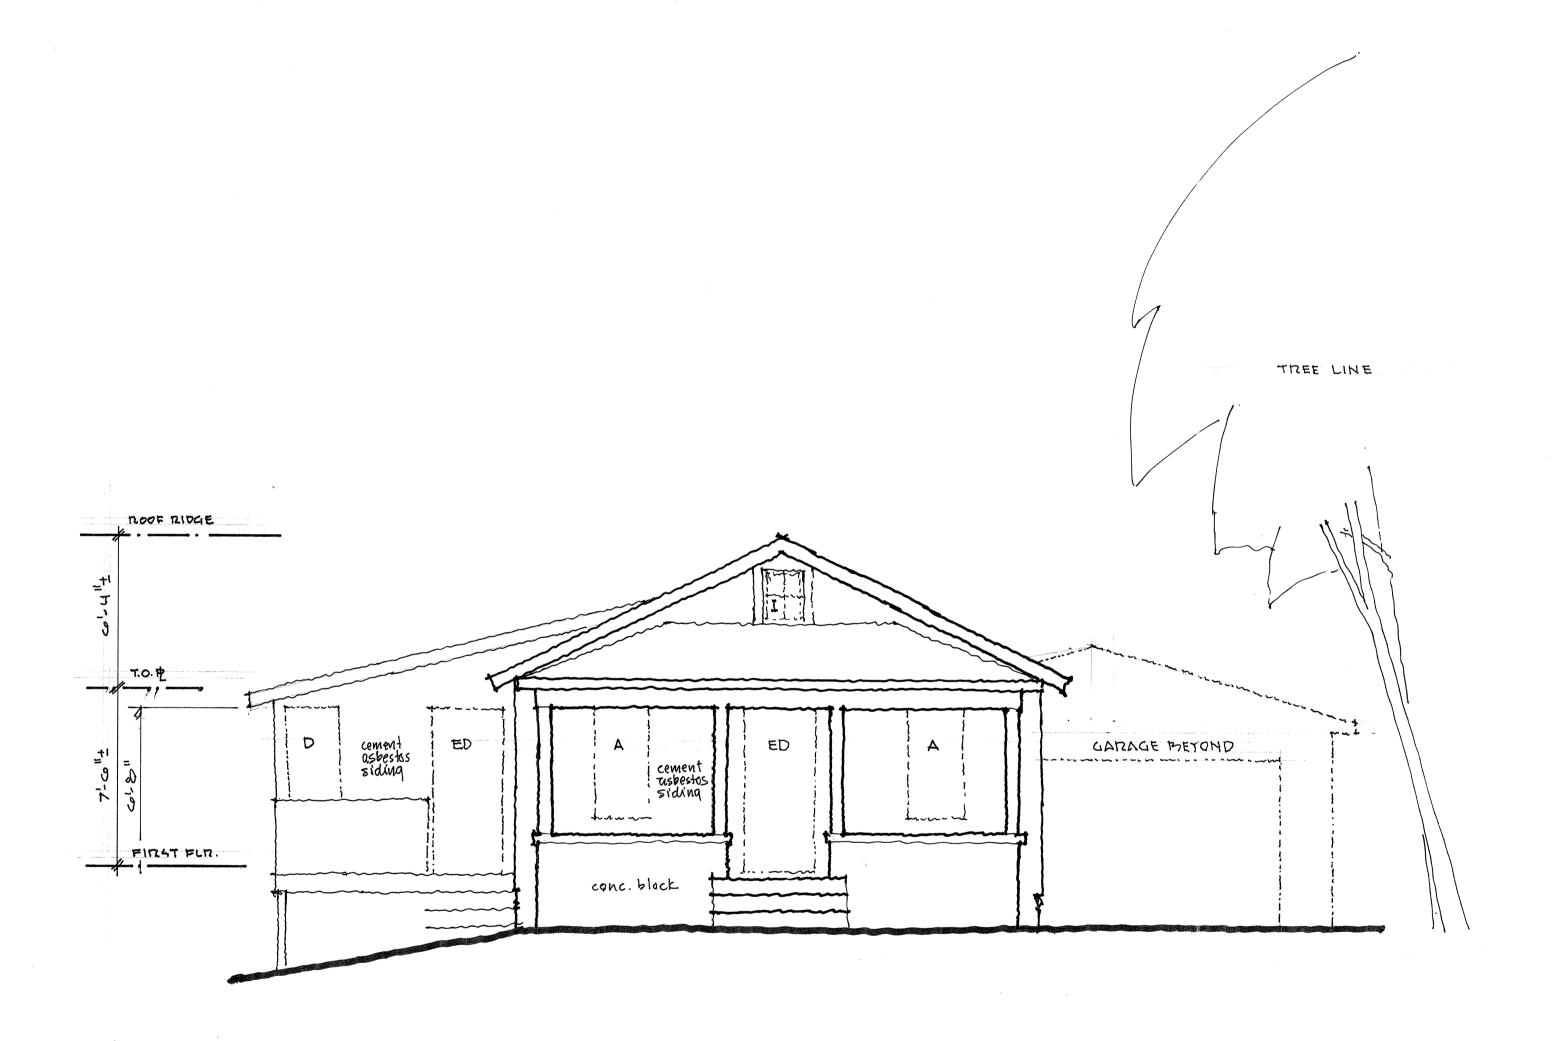

**BACKGROUND:** This single-story home first appears in city directories in 1896 as number 16 S Seventh, the home of Louis Schnierle. Members of the Schnierle family lived at this address until at least 1940. It features a front-facing gable, sculpted block foundation, and nearly full-width concrete block front porch with wing walls and square wood half-columns.

**LOCATION:** The house is located on the west side of South Seventh Street, south of West Washington and north of Murray Court. It is in the floodplain of an Allan Creek tributary.

**APPLICATION:** The applicant seeks HDC approval to construct a second-floor rear addition on top of existing modern rear additions, and replace a modern garage with a taller garage in the same footprint.

### STAFF FINDINGS

- 1. This house is located in the floodplain of an Allen Creek tributary. As such, the footprint may not be expanded per stormwater code.
- 2. This single-story house has a succession of additions. The original front part of the house uses methods of construction that pre-date its first appearance on this site, implying that it was moved here from elsewhere. Probably at that time, 1896, the footprint was more than doubled in size. A third addition with two bedrooms was built on the back after 1944. An excellent summary of the house's changes over time is attached to the application.
- 3. The house is currently 1,295 square feet (SF). The pre-1945 footprint was 932 sf, and the more modern existing additions add 363 sf, for a total footprint increase of 39%. The pre-1945 floor area was the same, 932 sf, and the additions add 363 sf (existing), and 296 sf (proposed) for a total increase of 659, or 70.7% of the pre-1945 structure. This significantly exceeds the local historic district design guideline that says the addition should not exceed 50% of the original building's total floor area.
- 4. The addition would sit on top of the existing modern rear additions. A new stair would replace a screened porch off the rear of the house. The addition has side- and rear-facing gables in an attempt to make the addition less prominent that a street-facing gable might be. The gable heights vary; the most prominent one has a ridge 6'6" above the ridge of the existing house. The roof of the original kitchen addition on the south side of the house is reworked from a shed into a hip to tie into the addition.
- 5. Windows on the addition are one-over-one clad wood. Profiles were not included, nor was the new rear door material, but this can be worked out at the staff level if the addition is approved. Two skylights are shown on the new roof facing the backyard. Cladding on the addition is clapboard. The material and exposure is not specified, but staff believes wood or cementitious siding would be appropriate.
- 6. The garage to be removed is from the 1960s. A new, taller garage would be rebuilt in the same footprint in order to create second floor finished space. The garage features a wall dormer on the south roof plane to provide headroom for the stairs, which are on the exterior for a half-story then move to the interior. Cladding on three sides of the first floor is 1"x 8" vertical board with 3 3/4" openings in between to allow stormwater to move through the structure. The upper floor is solid 1"x12" board with 1"x3" battens, as is the front elevation, which also has roll-up break-away flood doors.
- 7. Staff has concerns about the floor area increase and the necessary height of the addition, both of which are contrary to several local and federal design guidelines. Two suggested motions are below, one for the addition and one for the garage, which staff believes are worth considering separately.