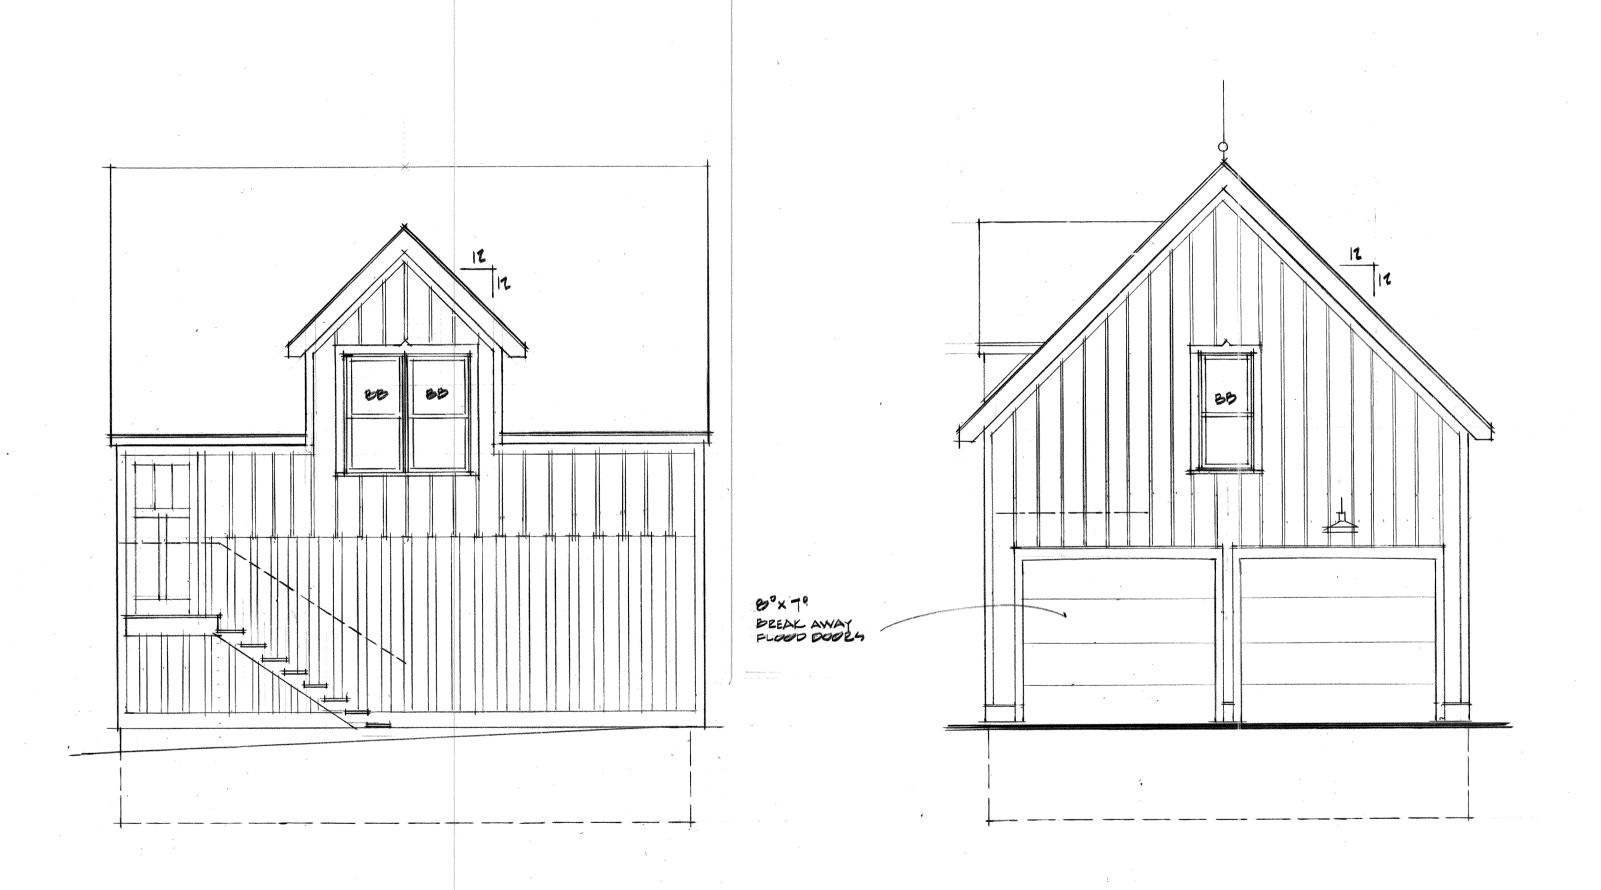

**LOCATION:** The house is located on the west side of South Seventh Street, south of West Washington and north of Murray Court. It is in the floodplain of an Allan Creek tributary.

**APPLICATION:** The applicant seeks HDC approval to construct a second-floor rear addition on top of existing modern rear additions, and replace a modern garage with a taller garage in the same footprint.

### STAFF FINDINGS

- 1. This house is located in the floodplain of an Allen Creek tributary. As such, the footprint may not be expanded per stormwater code.
- 2. This single-story house has a succession of additions. The original front part of the house uses methods of construction that pre-date its first appearance on this site, implying that it was moved here from elsewhere. Probably at that time, 1896, the footprint was more than doubled in size. A third addition with two bedrooms was built on the back after 1944. An excellent summary of the house's changes over time is attached to the application.
- 3. The house is currently 1,295 square feet (SF). The pre-1945 footprint was 932 sf, and the more modern existing additions add 363 sf, for a total footprint increase of 39%. The pre-1945 floor area was the same, 932 sf, and the additions add 363 sf (existing), and 296 sf (proposed) for a total increase of 659, or 70.7% of the pre-1945 structure. This significantly exceeds the local historic district design guideline that says the addition should not exceed 50% of the original building's total floor area.
- 4. The addition would sit on top of the existing modern rear additions. A new stair would replace a screened porch off the rear of the house. The addition has side- and rear-facing gables in an attempt to make the addition less prominent that a street-facing gable might be. The gable heights vary; the most prominent one has a ridge 6'6" above the ridge of the existing house. The roof of the original kitchen addition on the south side of the house is reworked from a shed into a hip to tie into the addition.
- 5. Windows on the addition are one-over-one clad wood. Profiles were not included, nor was the new rear door material, but this can be worked out at the staff level if the addition is approved. Two skylights are shown on the new roof facing the backyard. Cladding on the addition is clapboard. The material and exposure is not specified, but staff believes wood or cementitious siding would be appropriate.
- 6. The garage to be removed is from the 1960s. A new, taller garage would be rebuilt in the same footprint in order to create second floor finished space. The garage features a wall dormer on the south roof plane to provide headroom for the stairs, which are on the exterior for a half-story then move to the interior. Cladding on three sides of the first floor is 1"x 8" vertical board with 3 3/4" openings in between to allow stormwater to move through the structure. The upper floor is solid 1"x12" board with 1"x3" battens, as is the front elevation, which also has roll-up break-away flood doors.
- 7. Staff has concerns about the floor area increase and the necessary height of the addition, both of which are contrary to several local and federal design guidelines. Two suggested motions are below, one for the addition and one for the garage, which staff believes are worth considering separately.