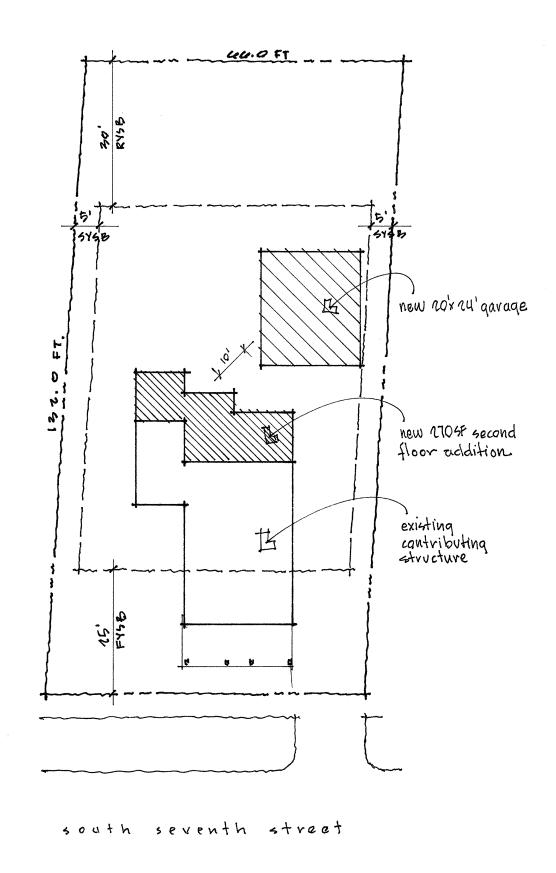

**LOCATION:** The house is located on the west side of South Seventh Street, south of West Washington and north of Murray Court. It is in the floodplain of an Allan Creek tributary.

**APPLICATION:** The applicant seeks HDC approval to construct a second-floor rear addition on top of existing modern rear additions, and replace a modern garage with a taller garage in the same footprint.

### STAFF FINDINGS

- 1. This house is located in the floodplain of an Allen Creek tributary. As such, the footprint may not be expanded per stormwater code.
- 2. This single-story house has a succession of additions. The original front part of the house uses methods of construction that pre-date its first appearance on this site, implying that it was moved here from elsewhere. Probably at that time, 1896, the footprint was more than doubled in size. A third addition with two bedrooms was built on the back after 1944. An excellent summary of the house's changes over time is attached to the application.
- 3. The house is currently 1,295 square feet (SF). The pre-1945 footprint was 932 sf, and the more modern existing additions add 363 sf, for a total footprint increase of 39%. The pre-1945 floor area was the same, 932 sf, and the additions add 363 sf (existing), and 296 sf (proposed) for a total increase of 659, or 70.7% of the pre-1945 structure. This significantly exceeds the local historic district design guideline that says the addition should not exceed 50% of the original building's total floor area.
- 4. The addition would sit on top of the existing modern rear additions. A new stair would replace a screened porch off the rear of the house. The addition has side- and rear-facing gables in an attempt to make the addition less prominent that a street-facing gable might be. The gable heights vary; the most prominent one has a ridge 6'6" above the ridge of the existing house. The roof of the original kitchen addition on the south side of the house is reworked from a shed into a hip to tie into the addition.
- 5. Windows on the addition are one-over-one clad wood. Profiles were not included, nor was the new rear door material, but this can be worked out at the staff level if the addition is approved. Two skylights are shown on the new roof facing the backyard. Cladding on the addition is clapboard. The material and exposure is not specified, but staff believes wood or cementitious siding would be appropriate.
- 6. The garage to be removed is from the 1960s. A new, taller garage would be rebuilt in the same footprint in order to create second floor finished space. The garage features a wall dormer on the south roof plane to provide headroom for the stairs, which are on the exterior for a half-story then move to the interior. Cladding on three sides of the first floor is 1"x 8" vertical board with 3 3/4" openings in between to allow stormwater to move through the structure. The upper floor is solid 1"x12" board with 1"x3" battens, as is the front elevation, which also has roll-up break-away flood doors.
- 7. Staff has concerns about the floor area increase and the necessary height of the addition, both of which are contrary to several local and federal design guidelines. Two suggested motions are below, one for the addition and one for the garage, which staff believes are worth considering separately.