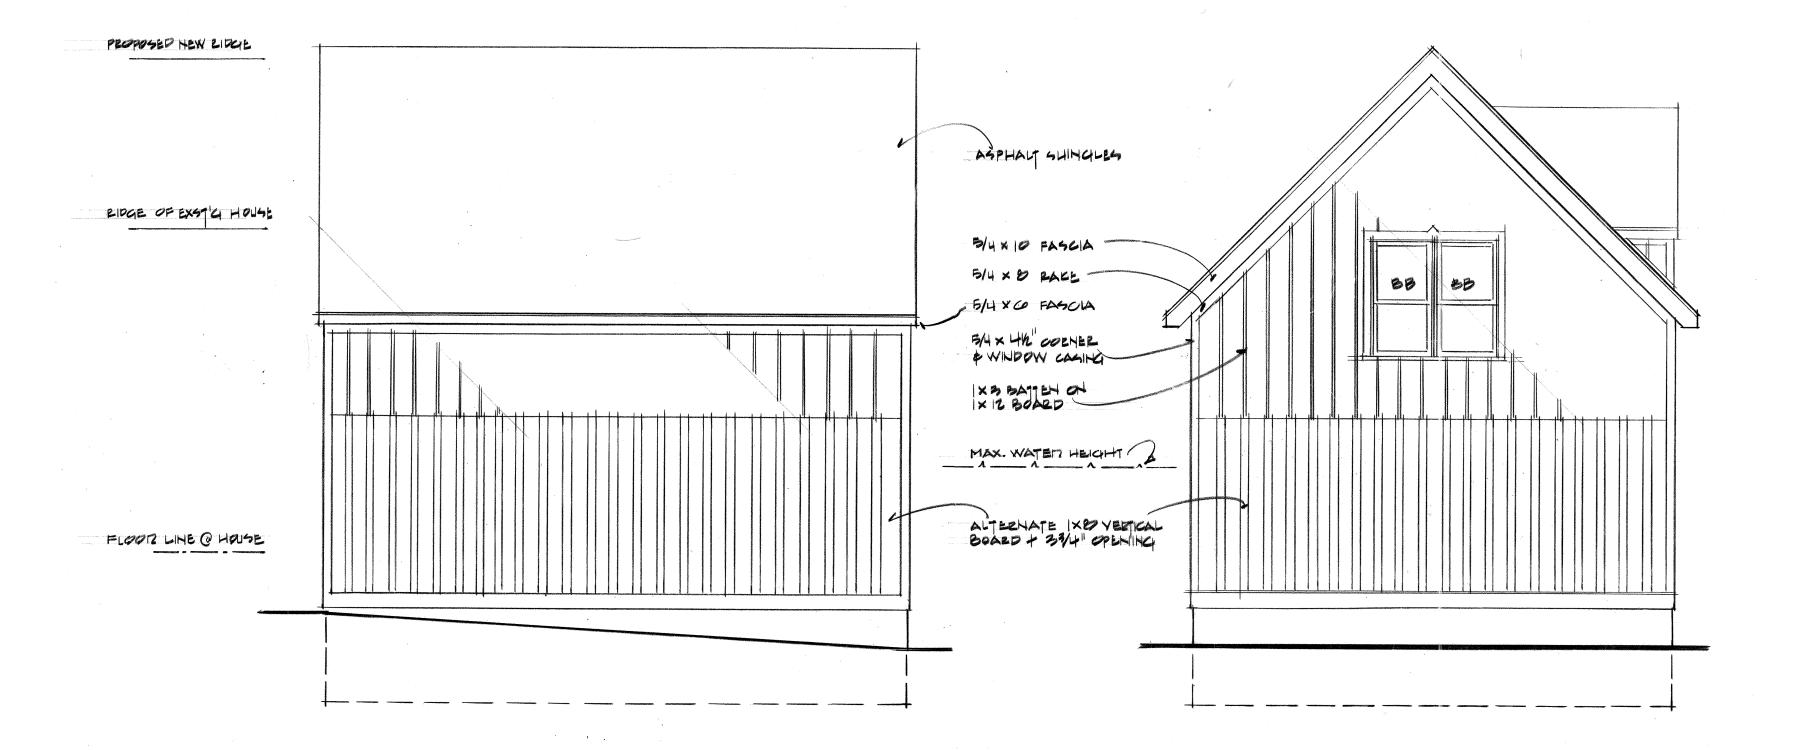

### STAFF FINDINGS

- 1. This house is located in the floodplain of an Allen Creek tributary. As such, the footprint may not be expanded per stormwater code.
- 2. This single-story house has a succession of additions. The original front part of the house uses methods of construction that pre-date its first appearance on this site, implying that it was moved here from elsewhere. Probably at that time, 1896, the footprint was more than doubled in size. A third addition with two bedrooms was built on the back after 1944. An excellent summary of the house's changes over time is attached to the application.
- 3. The house is currently 1,295 square feet (SF). The pre-1945 footprint was 932 sf, and the more modern existing additions add 363 sf, for a total footprint increase of 39%. The pre-1945 floor area was the same, 932 sf, and the additions add 363 sf (existing), and 296 sf (proposed) for a total increase of 659, or 70.7% of the pre-1945 structure. This significantly exceeds the local historic district design guideline that says the addition should not exceed 50% of the original building's total floor area.
- 4. The addition would sit on top of the existing modern rear additions. A new stair would replace a screened porch off the rear of the house. The addition has side- and rear-facing gables in an attempt to make the addition less prominent that a street-facing gable might be. The gable heights vary; the most prominent one has a ridge 6'6" above the ridge of the existing house. The roof of the original kitchen addition on the south side of the house is reworked from a shed into a hip to tie into the addition.
- 5. Windows on the addition are one-over-one clad wood. Profiles were not included, nor was the new rear door material, but this can be worked out at the staff level if the addition is approved. Two skylights are shown on the new roof facing the backyard. Cladding on the addition is clapboard. The material and exposure is not specified, but staff believes wood or cementitious siding would be appropriate.
- 6. The garage to be removed is from the 1960s. A new, taller garage would be rebuilt in the same footprint in order to create second floor finished space. The garage features a wall dormer on the south roof plane to provide headroom for the stairs, which are on the exterior for a half-story then move to the interior. Cladding on three sides of the first floor is 1"x 8" vertical board with 3 3/4" openings in between to allow stormwater to move through the structure. The upper floor is solid 1"x12" board with 1"x3" battens, as is the front elevation, which also has roll-up break-away flood doors.
- 7. Staff has concerns about the floor area increase and the necessary height of the addition, both of which are contrary to several local and federal design guidelines. Two suggested motions are below, one for the addition and one for the garage, which staff believes are worth considering separately.