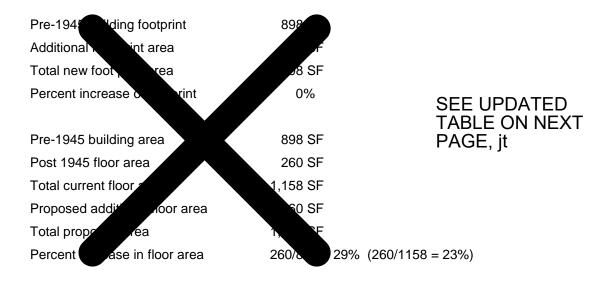

### STAFF FINDINGS

- 1. This house is located in the floodplain of an Allen Creek tributary. As such, the footprint may not be expanded per stormwater code.
- 2. This single-story house has a succession of additions. The original front part of the house uses methods of construction that pre-date its first appearance on this site, implying that it was moved here from elsewhere. Probably at that time, 1896, the footprint was more than doubled in size. A third addition with two bedrooms was built on the back after 1944. An excellent summary of the house's changes over time is attached to the application.
- 3. The house is currently 1,295 square feet (SF). The pre-1945 footprint was 932 sf, and the more modern existing additions add 363 sf, for a total footprint increase of 39%. The pre-1945 floor area was the same, 932 sf, and the additions add 363 sf (existing), and 296 sf (proposed) for a total increase of 659, or 70.7% of the pre-1945 structure. This significantly exceeds the local historic district design guideline that says the addition should not exceed 50% of the original building's total floor area.
- 4. The addition would sit on top of the existing modern rear additions. A new stair would replace a screened porch off the rear of the house. The addition has side- and rear-facing gables in an attempt to make the addition less prominent that a street-facing gable might be. The gable heights vary; the most prominent one has a ridge 6'6" above the ridge of the existing house. The roof of the original kitchen addition on the south side of the house is reworked from a shed into a hip to tie into the addition.
- 5. Windows on the addition are one-over-one clad wood. Profiles were not included, nor was the new rear door material, but this can be worked out at the staff level if the addition is approved. Two skylights are shown on the new roof facing the backyard. Cladding on the addition is clapboard. The material and exposure is not specified, but staff believes wood or cementitious siding would be appropriate.
- 6. The garage to be removed is from the 1960s. A new, taller garage would be rebuilt in the same footprint in order to create second floor finished space. The garage features a wall dormer on the south roof plane to provide headroom for the stairs, which are on the exterior for a half-story then move to the interior. Cladding on three sides of the first floor is 1"x 8" vertical board with 3 3/4" openings in between to allow stormwater to move through the structure. The upper floor is solid 1"x12" board with 1"x3" battens, as is the front elevation, which also has roll-up break-away flood doors.
- 7. Staff has concerns about the floor area increase and the necessary height of the addition, both of which are contrary to several local and federal design guidelines. Two suggested motions are below, one for the addition and one for the garage, which staff believes are worth considering separately.