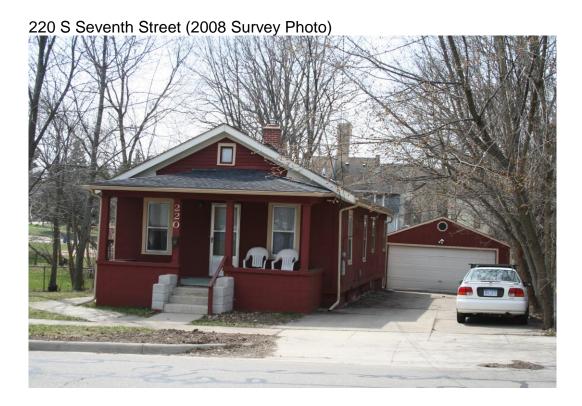

**BACKGROUND:** This single-story home first appears in city directories in 1896 as number 16 S Seventh, the home of Louis Schnierle. Members of the Schnierle family lived at this address until at least 1940. It features a front-facing gable, sculpted block foundation, and nearly full-width concrete block front porch with wing walls and square wood half-columns.

**LOCATION:** The house is located on the west side of South Seventh Street, south of West Washington and north of Murray Court. It is in the floodplain of an Allan Creek tributary.

**APPLICATION:** The applicant seeks HDC approval to construct a second-floor rear addition on top of existing modern rear additions, and replace a modern garage with a taller garage in the same footprint.

### STAFF FINDINGS

- 1. This house is located in the floodplain of an Allen Creek tributary. As such, the footprint may not be expanded per stormwater code.
- 2. This single-story house has a succession of additions. The original front part of the house uses methods of construction that pre-date its first appearance on this site, implying that it was moved here from elsewhere. Probably at that time, 1896, the footprint was more than doubled in size. A third addition with two bedrooms was built on the back after 1944. An excellent summary of the house's changes over time is attached to the application.
- 3. The house is currently 1,295 square feet (SF). The pre-1945 footprint was 932 sf, and the more modern existing additions add 363 sf, for a total footprint increase of 39%. The pre-1945 floor area was the same, 932 sf, and the additions add 363 sf (existing), and 296 sf (proposed) for a total increase of 659, or 70.7% of the pre-1945 structure. This significantly exceeds the local historic district design guideline that says the addition should not exceed 50% of the original building's total floor area.
- 4. The addition would sit on top of the existing modern rear additions. A new stair would replace a screened porch off the rear of the house. The addition has side- and rear-facing gables in an attempt to make the addition less prominent that a street-facing gable might be. The gable heights vary; the most prominent one has a ridge 6'6" above the ridge of the existing house. The roof of the original kitchen addition on the south side of the house is reworked from a shed into a hip to tie into the addition.
- 5. Windows on the addition are one-over-one clad wood. Profiles were not included, nor was the new rear door material, but this can be worked out at the staff level if the addition is approved. Two skylights are shown on the new roof facing the backyard. Cladding on the addition is clapboard. The material and exposure is not specified, but staff believes wood or cementitious siding would be appropriate.
- 6. The garage to be removed is from the 1960s. A new, taller garage would be rebuilt in the same footprint in order to create second floor finished space. The garage features a wall dormer on the south roof plane to provide headroom for the stairs, which are on the exterior for a half-story then move to the interior. Cladding on three sides of the first floor is 1"x 8" vertical board with 3 3/4" openings in between to allow stormwater to move through the structure. The upper floor is solid 1"x12" board with 1"x3" battens, as is the front elevation, which also has roll-up break-away flood doors.
- 7. Staff has concerns about the floor area increase and the necessary height of the addition, both of which are contrary to several local and federal design guidelines. Two suggested motions are below, one for the addition and one for the garage, which staff believes are worth considering separately.