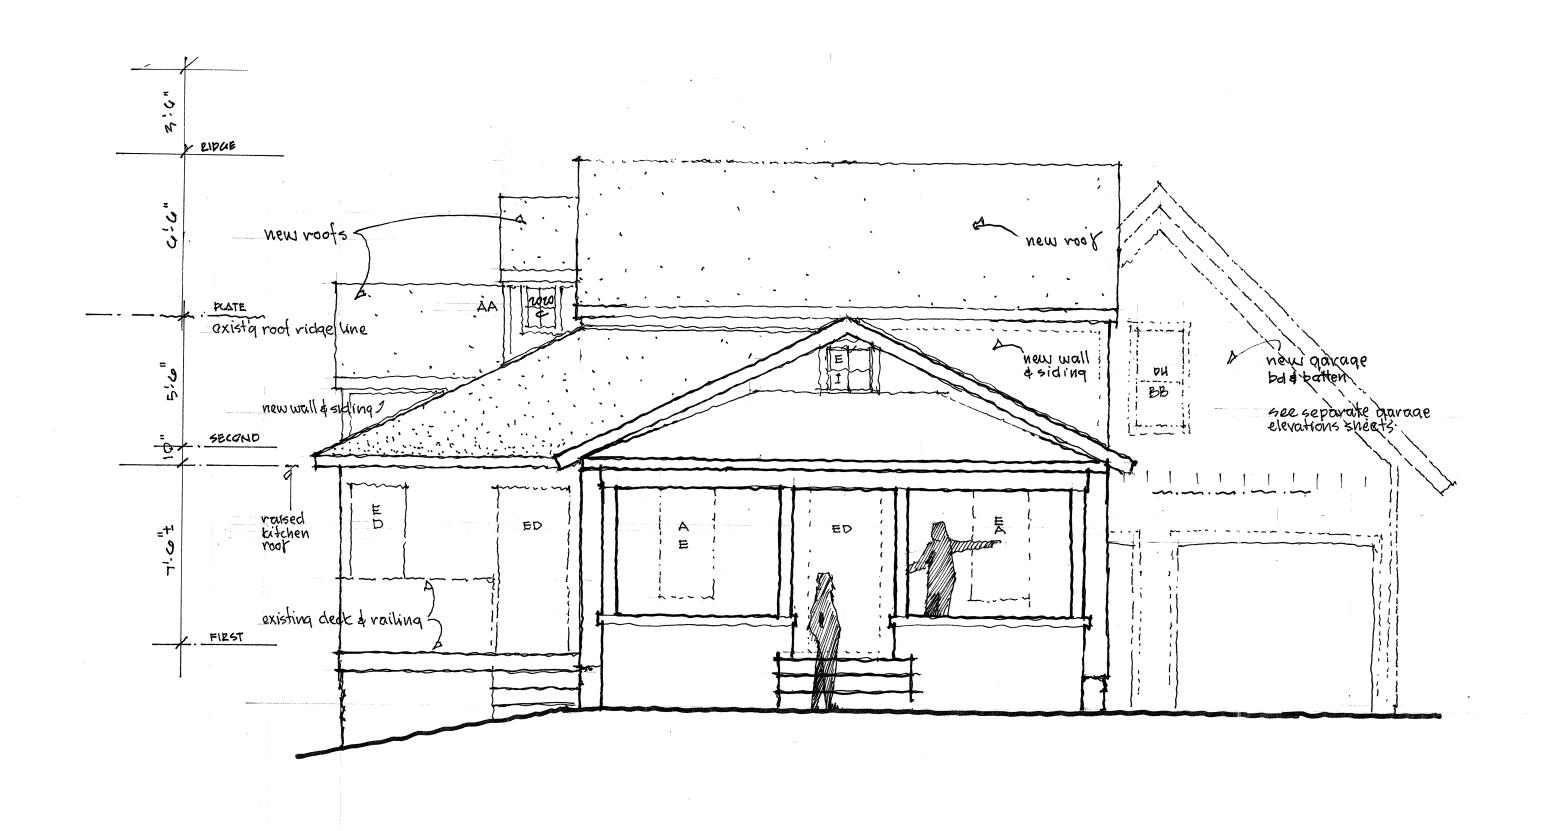

**BACKGROUND:** This single-story home first appears in city directories in 1896 as number 16 S Seventh, the home of Louis Schnierle. Members of the Schnierle family lived at this address until at least 1940. It features a front-facing gable, sculpted block foundation, and nearly full-width concrete block front porch with wing walls and square wood half-columns.

**LOCATION:** The house is located on the west side of South Seventh Street, south of West Washington and north of Murray Court. It is in the floodplain of an Allan Creek tributary.

**APPLICATION:** The applicant seeks HDC approval to construct a second-floor rear addition on top of existing modern rear additions, and replace a modern garage with a taller garage in the same footprint.

### STAFF FINDINGS

- 1. This house is located in the floodplain of an Allen Creek tributary. As such, the footprint may not be expanded per stormwater code.
- 2. This single-story house has a succession of additions. The original front part of the house uses methods of construction that pre-date its first appearance on this site, implying that it was moved here from elsewhere. Probably at that time, 1896, the footprint was more than doubled in size. A third addition with two bedrooms was built on the back after 1944. An excellent summary of the house's changes over time is attached to the application.
- 3. The house is currently 1,295 square feet (SF). The pre-1945 footprint was 932 sf, and the more modern existing additions add 363 sf, for a total footprint increase of 39%. The pre-1945 floor area was the same, 932 sf, and the additions add 363 sf (existing), and 296 sf (proposed) for a total increase of 659, or 70.7% of the pre-1945 structure. This significantly exceeds the local historic district design guideline that says the addition should not exceed 50% of the original building's total floor area.
- 4. The addition would sit on top of the existing modern rear additions. A new stair would replace a screened porch off the rear of the house. The addition has side- and rear-facing gables in an attempt to make the addition less prominent that a street-facing gable might be. The gable heights vary; the most prominent one has a ridge 6'6" above the ridge of the existing house. The roof of the original kitchen addition on the south side of the house is reworked from a shed into a hip to tie into the addition.
- 5. Windows on the addition are one-over-one clad wood. Profiles were not included, nor was the new rear door material, but this can be worked out at the staff level if the addition is approved. Two skylights are shown on the new roof facing the backyard. Cladding on the addition is clapboard. The material and exposure is not specified, but staff believes wood or cementitious siding would be appropriate.
- 6. The garage to be removed is from the 1960s. A new, taller garage would be rebuilt in the same footprint in order to create second floor finished space. The garage features a wall dormer on the south roof plane to provide headroom for the stairs, which are on the exterior for a half-story then move to the interior. Cladding on three sides of the first floor is 1"x 8" vertical board with 3 3/4" openings in between to allow stormwater to move through the structure. The upper floor is solid 1"x12" board with 1"x3" battens, as is the front elevation, which also has roll-up break-away flood doors.
- 7. Staff has concerns about the floor area increase and the necessary height of the addition, both of which are contrary to several local and federal design guidelines. Two suggested motions are below, one for the addition and one for the garage, which staff believes are worth considering separately.