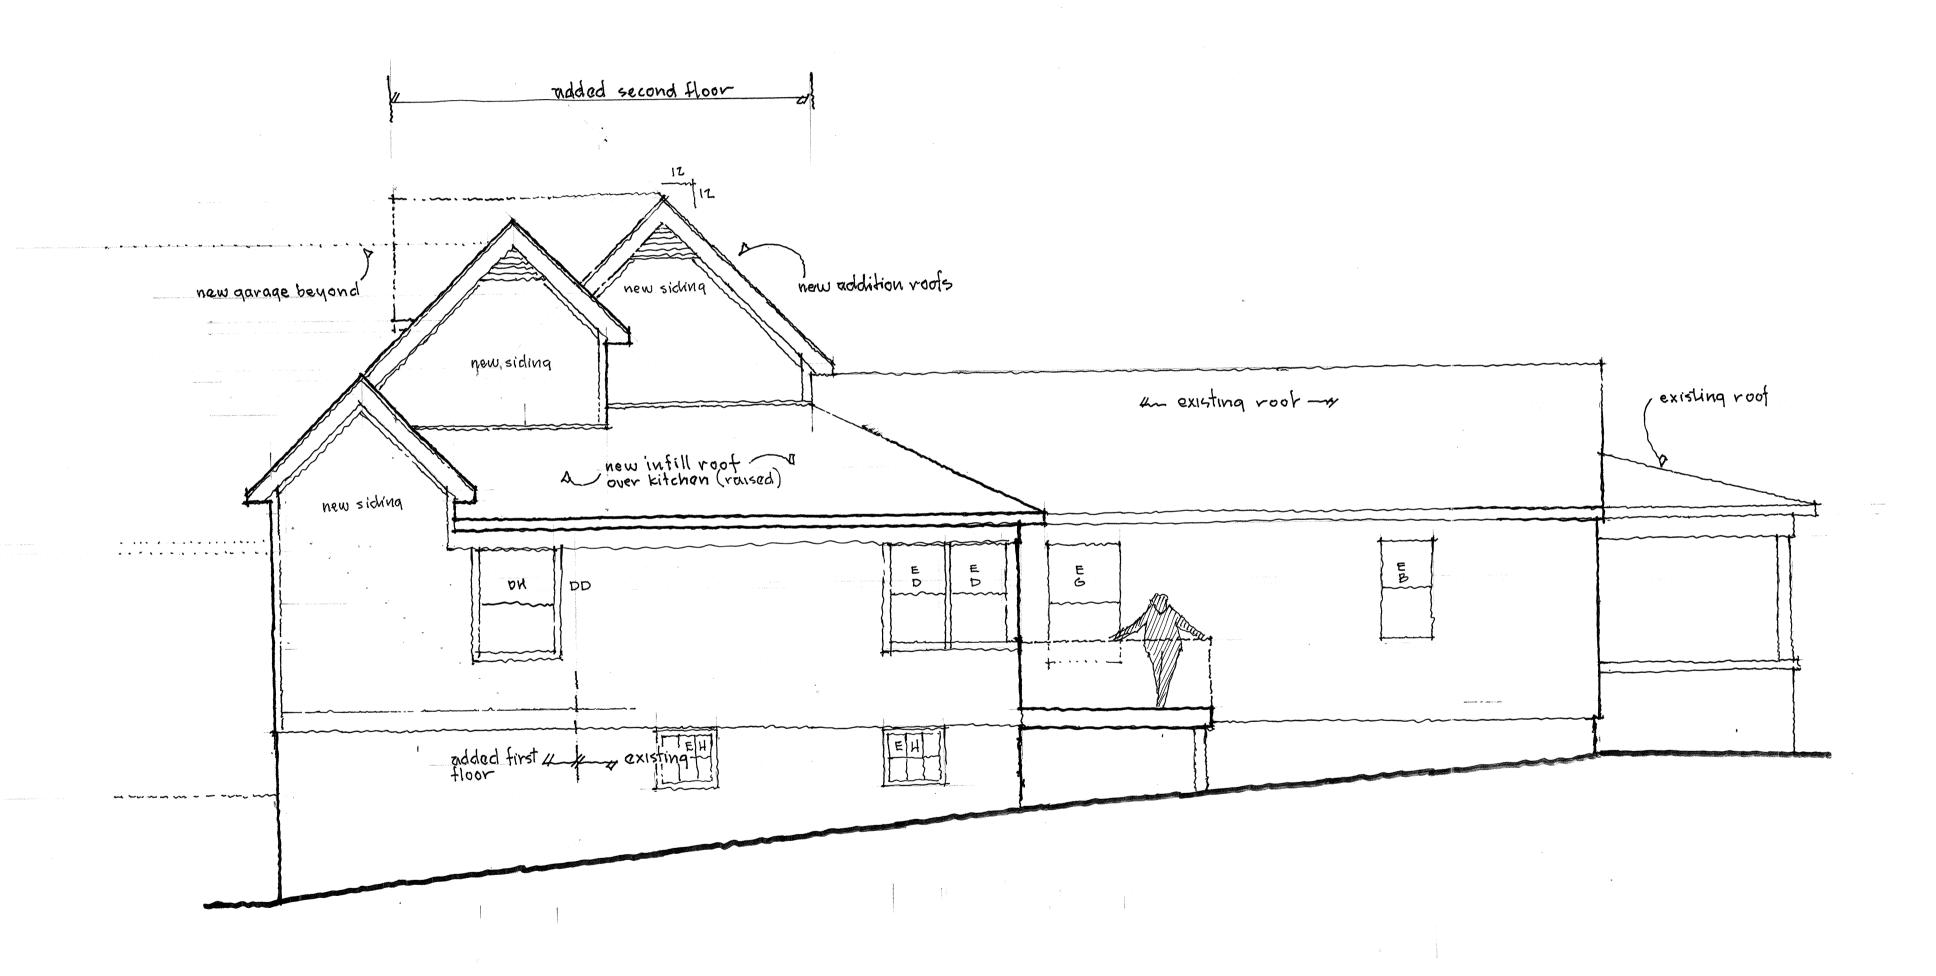

**LOCATION:** The house is located on the west side of South Seventh Street, south of West Washington and north of Murray Court. It is in the floodplain of an Allan Creek tributary.

**APPLICATION:** The applicant seeks HDC approval to construct a second-floor rear addition on top of existing modern rear additions, and replace a modern garage with a taller garage in the same footprint.

### STAFF FINDINGS

- 1. This house is located in the floodplain of an Allen Creek tributary. As such, the footprint may not be expanded per stormwater code.
- 2. This single-story house has a succession of additions. The original front part of the house uses methods of construction that pre-date its first appearance on this site, implying that it was moved here from elsewhere. Probably at that time, 1896, the footprint was more than doubled in size. A third addition with two bedrooms was built on the back after 1944. An excellent summary of the house's changes over time is attached to the application.
- 3. The house is currently 1,295 square feet (SF). The pre-1945 footprint was 932 sf, and the more modern existing additions add 363 sf, for a total footprint increase of 39%. The pre-1945 floor area was the same, 932 sf, and the additions add 363 sf (existing), and 296 sf (proposed) for a total increase of 659, or 70.7% of the pre-1945 structure. This significantly exceeds the local historic district design guideline that says the addition should not exceed 50% of the original building's total floor area.
- 4. The addition would sit on top of the existing modern rear additions. A new stair would replace a screened porch off the rear of the house. The addition has side- and rear-facing gables in an attempt to make the addition less prominent that a street-facing gable might be. The gable heights vary; the most prominent one has a ridge 6'6" above the ridge of the existing house. The roof of the original kitchen addition on the south side of the house is reworked from a shed into a hip to tie into the addition.
- 5. Windows on the addition are one-over-one clad wood. Profiles were not included, nor was the new rear door material, but this can be worked out at the staff level if the addition is approved. Two skylights are shown on the new roof facing the backyard. Cladding on the addition is clapboard. The material and exposure is not specified, but staff believes wood or cementitious siding would be appropriate.
- 6. The garage to be removed is from the 1960s. A new, taller garage would be rebuilt in the same footprint in order to create second floor finished space. The garage features a wall dormer on the south roof plane to provide headroom for the stairs, which are on the exterior for a half-story then move to the interior. Cladding on three sides of the first floor is 1"x 8" vertical board with 3 3/4" openings in between to allow stormwater to move through the structure. The upper floor is solid 1"x12" board with 1"x3" battens, as is the front elevation, which also has roll-up break-away flood doors.
- 7. Staff has concerns about the floor area increase and the necessary height of the addition, both of which are contrary to several local and federal design guidelines. Two suggested motions are below, one for the addition and one for the garage, which staff believes are worth considering separately.