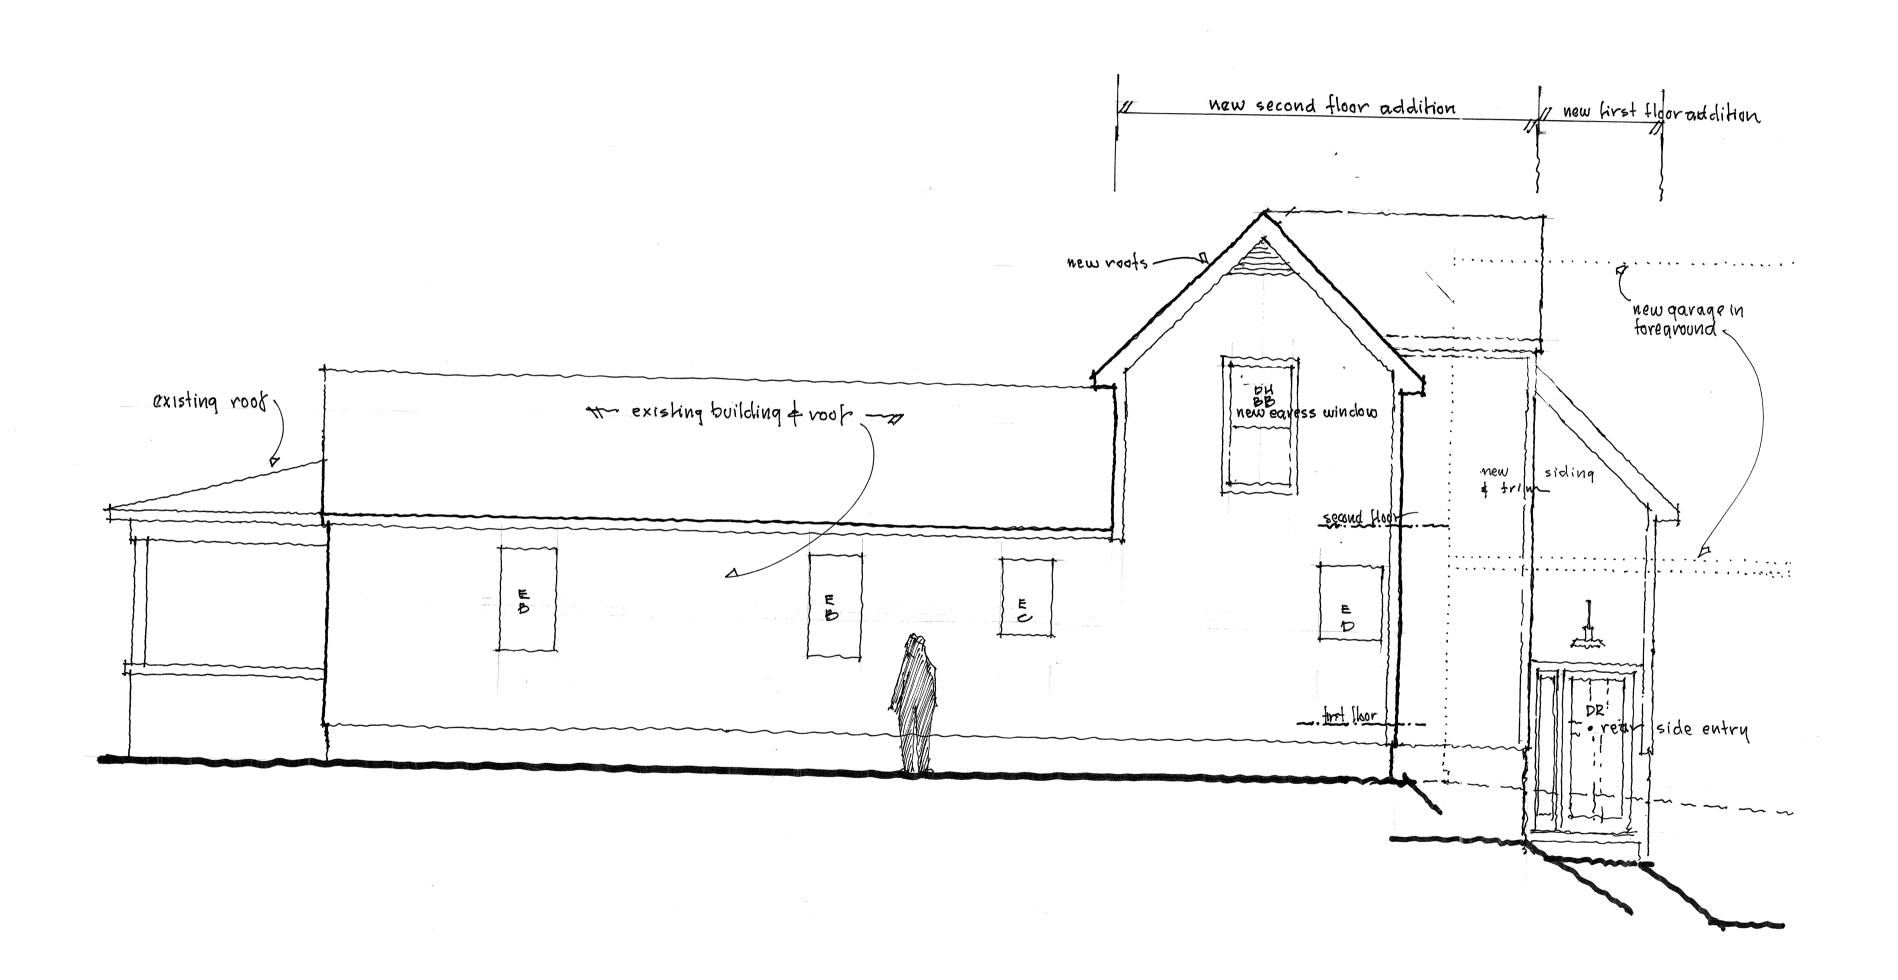

**LOCATION:** The house is located on the west side of South Seventh Street, south of West Washington and north of Murray Court. It is in the floodplain of an Allan Creek tributary.

**APPLICATION:** The applicant seeks HDC approval to construct a second-floor rear addition on top of existing modern rear additions, and replace a modern garage with a taller garage in the same footprint.

### STAFF FINDINGS

- 1. This house is located in the floodplain of an Allen Creek tributary. As such, the footprint may not be expanded per stormwater code.
- 2. This single-story house has a succession of additions. The original front part of the house uses methods of construction that pre-date its first appearance on this site, implying that it was moved here from elsewhere. Probably at that time, 1896, the footprint was more than doubled in size. A third addition with two bedrooms was built on the back after 1944. An excellent summary of the house's changes over time is attached to the application.
- 3. The house is currently 1,295 square feet (SF). The pre-1945 footprint was 932 sf, and the more modern existing additions add 363 sf, for a total footprint increase of 39%. The pre-1945 floor area was the same, 932 sf, and the additions add 363 sf (existing), and 296 sf (proposed) for a total increase of 659, or 70.7% of the pre-1945 structure. This significantly exceeds the local historic district design guideline that says the addition should not exceed 50% of the original building's total floor area.
- 4. The addition would sit on top of the existing modern rear additions. A new stair would replace a screened porch off the rear of the house. The addition has side- and rear-facing gables in an attempt to make the addition less prominent that a street-facing gable might be. The gable heights vary; the most prominent one has a ridge 6'6" above the ridge of the existing house. The roof of the original kitchen addition on the south side of the house is reworked from a shed into a hip to tie into the addition.
- 5. Windows on the addition are one-over-one clad wood. Profiles were not included, nor was the new rear door material, but this can be worked out at the staff level if the addition is approved. Two skylights are shown on the new roof facing the backyard. Cladding on the addition is clapboard. The material and exposure is not specified, but staff believes wood or cementitious siding would be appropriate.
- 6. The garage to be removed is from the 1960s. A new, taller garage would be rebuilt in the same footprint in order to create second floor finished space. The garage features a wall dormer on the south roof plane to provide headroom for the stairs, which are on the exterior for a half-story then move to the interior. Cladding on three sides of the first floor is 1"x 8" vertical board with 3 3/4" openings in between to allow stormwater to move through the structure. The upper floor is solid 1"x12" board with 1"x3" battens, as is the front elevation, which also has roll-up break-away flood doors.
- 7. Staff has concerns about the floor area increase and the necessary height of the addition, both of which are contrary to several local and federal design guidelines. Two suggested motions are below, one for the addition and one for the garage, which staff believes are worth considering separately.