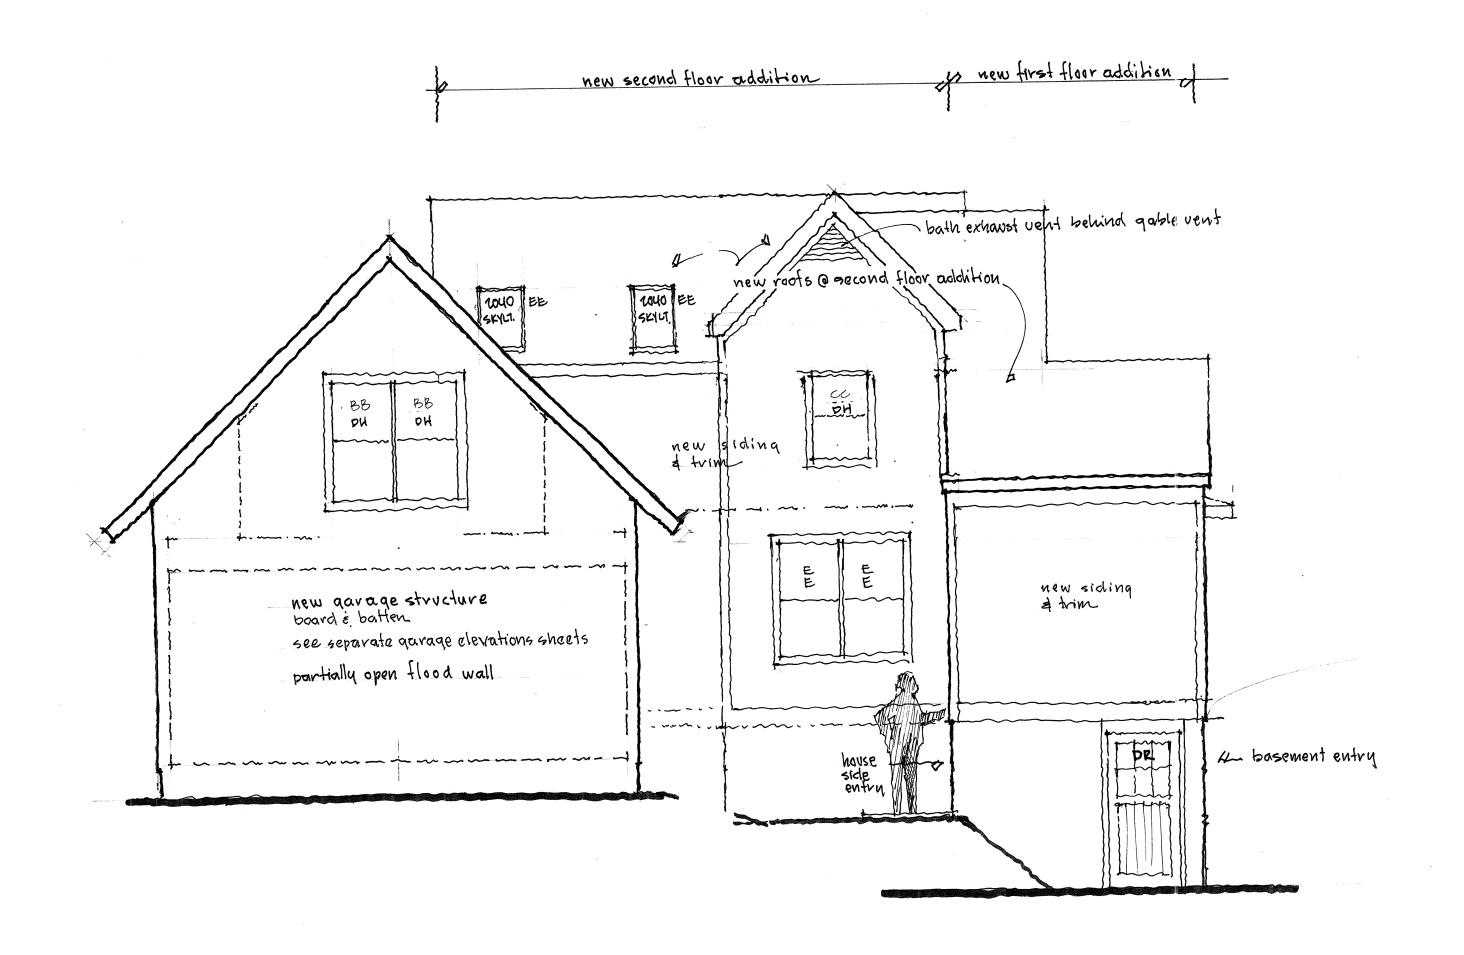

**LOCATION:** The house is located on the west side of South Seventh Street, south of West Washington and north of Murray Court. It is in the floodplain of an Allan Creek tributary.

**APPLICATION:** The applicant seeks HDC approval to construct a second-floor rear addition on top of existing modern rear additions, and replace a modern garage with a taller garage in the same footprint.

### STAFF FINDINGS

- 1. This house is located in the floodplain of an Allen Creek tributary. As such, the footprint may not be expanded per stormwater code.
- 2. This single-story house has a succession of additions. The original front part of the house uses methods of construction that pre-date its first appearance on this site, implying that it was moved here from elsewhere. Probably at that time, 1896, the footprint was more than doubled in size. A third addition with two bedrooms was built on the back after 1944. An excellent summary of the house's changes over time is attached to the application.
- 3. The house is currently 1,295 square feet (SF). The pre-1945 footprint was 932 sf, and the more modern existing additions add 363 sf, for a total footprint increase of 39%. The pre-1945 floor area was the same, 932 sf, and the additions add 363 sf (existing), and 296 sf (proposed) for a total increase of 659, or 70.7% of the pre-1945 structure. This significantly exceeds the local historic district design guideline that says the addition should not exceed 50% of the original building's total floor area.
- 4. The addition would sit on top of the existing modern rear additions. A new stair would replace a screened porch off the rear of the house. The addition has side- and rear-facing gables in an attempt to make the addition less prominent that a street-facing gable might be. The gable heights vary; the most prominent one has a ridge 6'6" above the ridge of the existing house. The roof of the original kitchen addition on the south side of the house is reworked from a shed into a hip to tie into the addition.
- 5. Windows on the addition are one-over-one clad wood. Profiles were not included, nor was the new rear door material, but this can be worked out at the staff level if the addition is approved. Two skylights are shown on the new roof facing the backyard. Cladding on the addition is clapboard. The material and exposure is not specified, but staff believes wood or cementitious siding would be appropriate.
- 6. The garage to be removed is from the 1960s. A new, taller garage would be rebuilt in the same footprint in order to create second floor finished space. The garage features a wall dormer on the south roof plane to provide headroom for the stairs, which are on the exterior for a half-story then move to the interior. Cladding on three sides of the first floor is 1"x 8" vertical board with 3 3/4" openings in between to allow stormwater to move through the structure. The upper floor is solid 1"x12" board with 1"x3" battens, as is the front elevation, which also has roll-up break-away flood doors.
- 7. Staff has concerns about the floor area increase and the necessary height of the addition, both of which are contrary to several local and federal design guidelines. Two suggested motions are below, one for the addition and one for the garage, which staff believes are worth considering separately.