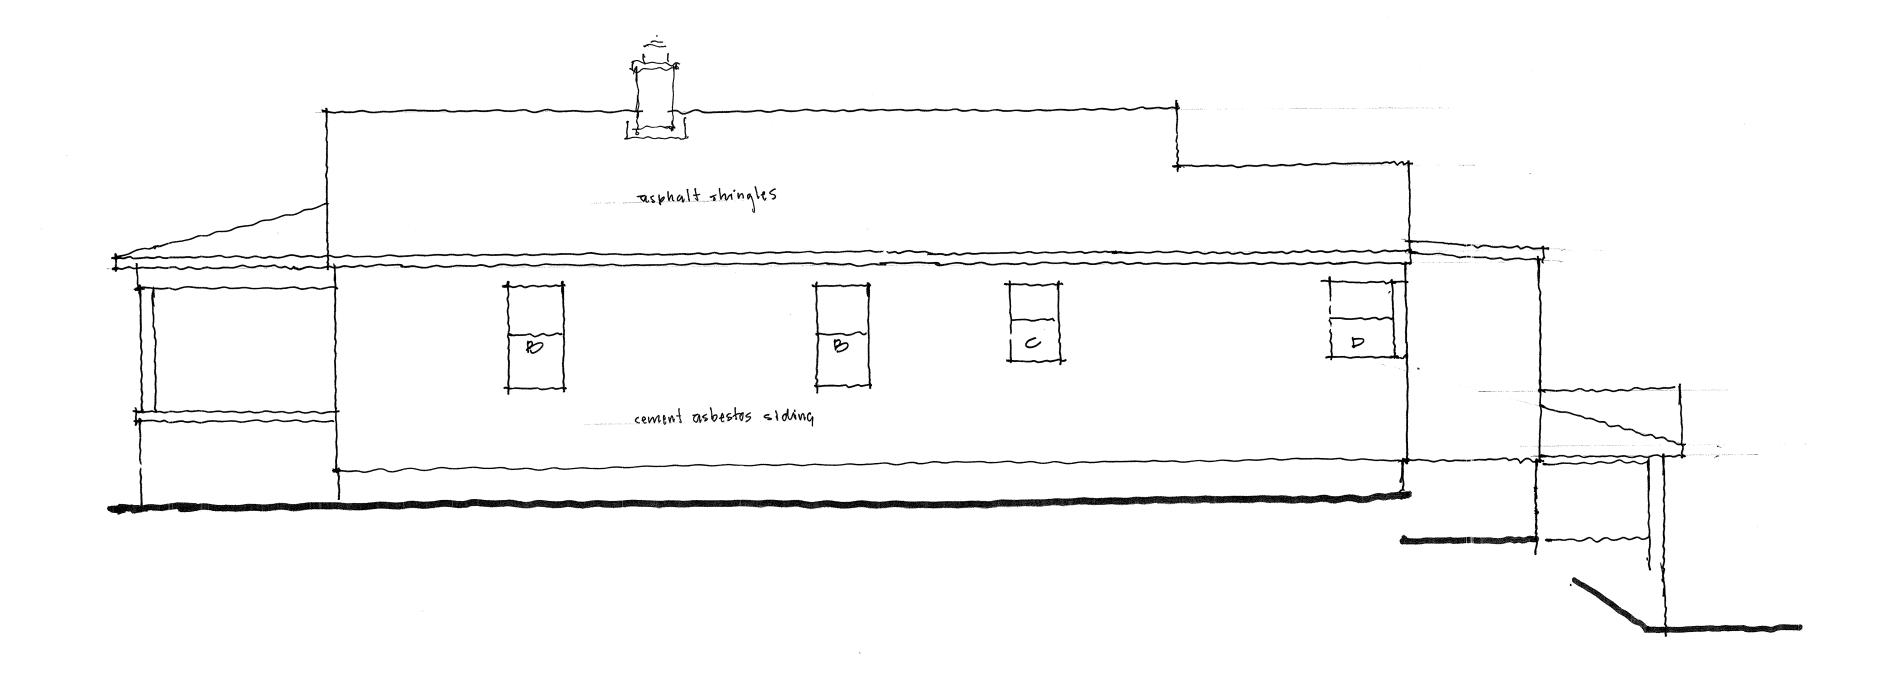

**BACKGROUND:** This single-story home first appears in city directories in 1896 as number 16 S Seventh, the home of Louis Schnierle. Members of the Schnierle family lived at this address until at least 1940. It features a front-facing gable, sculpted block foundation, and nearly full-width concrete block front porch with wing walls and square wood half-columns.

### STAFF FINDINGS

- 1. This house is located in the floodplain of an Allen Creek tributary. As such, the footprint may not be expanded per stormwater code.
- 2. This single-story house has a succession of additions. The original front part of the house uses methods of construction that pre-date its first appearance on this site, implying that it was moved here from elsewhere. Probably at that time, 1896, the footprint was more than doubled in size. A third addition with two bedrooms was built on the back after 1944. An excellent summary of the house's changes over time is attached to the application.
- 3. The house is currently 1,295 square feet (SF). The pre-1945 footprint was 932 sf, and the more modern existing additions add 363 sf, for a total footprint increase of 39%. The pre-1945 floor area was the same, 932 sf, and the additions add 363 sf (existing), and 296 sf (proposed) for a total increase of 659, or 70.7% of the pre-1945 structure. This significantly exceeds the local historic district design guideline that says the addition should not exceed 50% of the original building's total floor area.
- 4. The addition would sit on top of the existing modern rear additions. A new stair would replace a screened porch off the rear of the house. The addition has side- and rear-facing gables in an attempt to make the addition less prominent that a street-facing gable might be. The gable heights vary; the most prominent one has a ridge 6'6" above the ridge of the existing house. The roof of the original kitchen addition on the south side of the house is reworked from a shed into a hip to tie into the addition.
- 5. Windows on the addition are one-over-one clad wood. Profiles were not included, nor was the new rear door material, but this can be worked out at the staff level if the addition is approved. Two skylights are shown on the new roof facing the backyard. Cladding on the addition is clapboard. The material and exposure is not specified, but staff believes wood or cementitious siding would be appropriate.
- 6. The garage to be removed is from the 1960s. A new, taller garage would be rebuilt in the same footprint in order to create second floor finished space. The garage features a wall dormer on the south roof plane to provide headroom for the stairs, which are on the exterior for a half-story then move to the interior. Cladding on three sides of the first floor is 1"x 8" vertical board with 3 3/4" openings in between to allow stormwater to move through the structure. The upper floor is solid 1"x12" board with 1"x3" battens, as is the front elevation, which also has roll-up break-away flood doors.
- 7. Staff has concerns about the floor area increase and the necessary height of the addition, both of which are contrary to several local and federal design guidelines. Two suggested motions are below, one for the addition and one for the garage, which staff believes are worth considering separately.