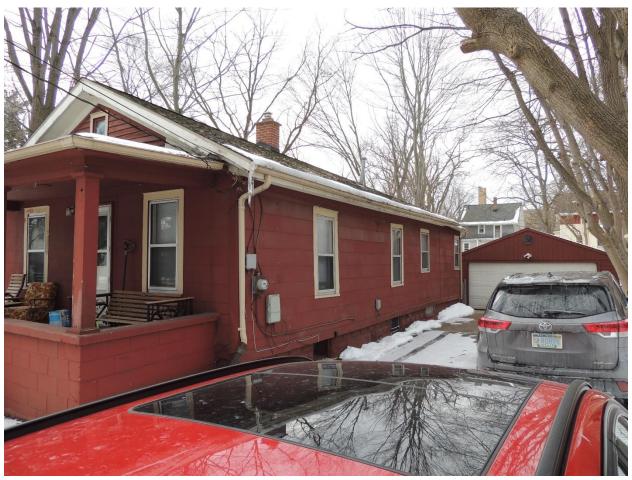

**BACKGROUND:** This single-story home first appears in city directories in 1896 as number 16 S Seventh, the home of Louis Schnierle. Members of the Schnierle family lived at this address until at least 1940. It features a front-facing gable, sculpted block foundation, and nearly full-width concrete block front porch with wing walls and square wood half-columns.

**LOCATION:** The house is located on the west side of South Seventh Street, south of West Washington and north of Murray Court. It is in the floodplain of an Allan Creek tributary.

**APPLICATION:** The applicant seeks HDC approval to construct a second-floor rear addition on top of existing modern rear additions, and replace a modern garage with a taller garage in the same footprint.

### STAFF FINDINGS

- 1. This house is located in the floodplain of an Allen Creek tributary. As such, the footprint may not be expanded per stormwater code.
- 2. This single-story house has a succession of additions. The original front part of the house uses methods of construction that pre-date its first appearance on this site, implying that it was moved here from elsewhere. Probably at that time, 1896, the footprint was more than doubled in size. A third addition with two bedrooms was built on the back after 1944. An excellent summary of the house's changes over time is attached to the application.
- 3. The house is currently 1,295 square feet (SF). The pre-1945 footprint was 932 sf, and the more modern existing additions add 363 sf, for a total footprint increase of 39%. The pre-1945 floor area was the same, 932 sf, and the additions add 363 sf (existing), and 296 sf (proposed) for a total increase of 659, or 70.7% of the pre-1945 structure. This significantly exceeds the local historic district design guideline that says the addition should not exceed 50% of the original building's total floor area.
- 4. The addition would sit on top of the existing modern rear additions. A new stair would replace a screened porch off the rear of the house. The addition has side- and rear-facing gables in an attempt to make the addition less prominent that a street-facing gable might be. The gable heights vary; the most prominent one has a ridge 6'6" above the ridge of the existing house. The roof of the original kitchen addition on the south side of the house is reworked from a shed into a hip to tie into the addition.
- 5. Windows on the addition are one-over-one clad wood. Profiles were not included, nor was the new rear door material, but this can be worked out at the staff level if the addition is approved. Two skylights are shown on the new roof facing the backyard. Cladding on the addition is clapboard. The material and exposure is not specified, but staff believes wood or cementitious siding would be appropriate.
- 6. The garage to be removed is from the 1960s. A new, taller garage would be rebuilt in the same footprint in order to create second floor finished space. The garage features a wall dormer on the south roof plane to provide headroom for the stairs, which are on the exterior for a half-story then move to the interior. Cladding on three sides of the first floor is 1"x 8" vertical board with 3 3/4" openings in between to allow stormwater to move through the structure. The upper floor is solid 1"x12" board with 1"x3" battens, as is the front elevation, which also has roll-up break-away flood doors.
- 7. Staff has concerns about the floor area increase and the necessary height of the addition, both of which are contrary to several local and federal design guidelines. Two suggested motions are below, one for the addition and one for the garage, which staff believes are worth considering separately.