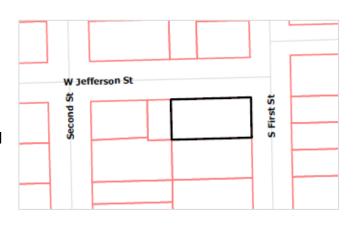

**LOCATION:** The house is located on the southwest corner of South First Street and West Jefferson Street.

**APPLICATION:** The applicant seeks HDC approval to install a gas meter on the north (side) elevation, two feet east of the northwest corner of the home.