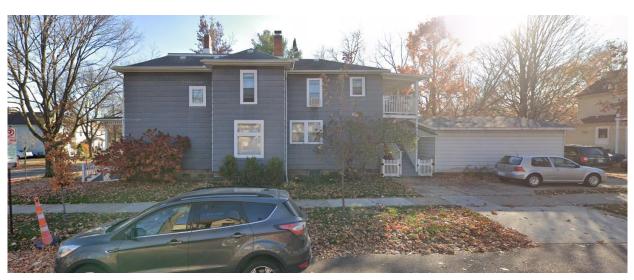

- 2. The house is on a corner lot and a semi-attached (via a covered breezeway) garage is behind the west elevation of the house. The breezeway is narrow and paved. On the south side elevation is a covered exterior stairwell down to the basement.
- 3. DTE is undergoing a construction project to move all gas meters in basements to exteriors of houses. In this work the damage to historic materials in meter installations is minimal there is typically one penetration through the wall above the foundation, and the meters themselves can be mounted on small posts to avoid touching historic materials. A meter on or near the front of a house is visibly undesirable, however, and detracts from the historic integrity of the home. For this reason, staff may not approve new meters or other mechanical units on or near the fronts of buildings.
- 4. The application includes a photo of a post mounted meter. The post mount is appropriate because it does not touch historic materials the way a bracket (the alternative) installed on the house does.
- 5. The meter work is assumed to be necessary and post mounted meters appear to not destroy historic materials. The commission must weigh the proposal against the SOI standards, SOI guidelines, and Ann Arbor design guidelines. Questions to consider include:
  - a. Does the work cause the least alteration possible to the building's floor plan, the exterior elevations, and the least damage to the historic building material?
  - b. Does it damage, destroy or obscure historic materials or features?
  - c. Is there visual screening by vegetation or fencing?