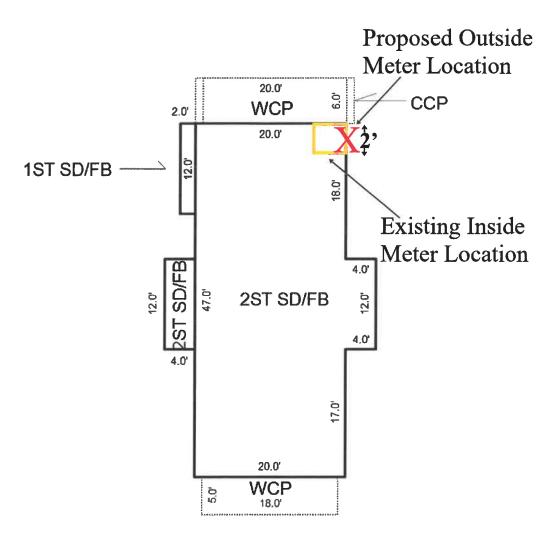

**LOCATION:** The house is located on the southwest corner of South First Street and West Jefferson Street.

**APPLICATION:** The applicant seeks HDC approval to install a gas meter on the north (side) elevation, two feet east of the northwest corner of the home.

### STAFF FINDINGS

1. The application states that the meter manifold will not be visible from the street. Staff requested clarification, which was submitted and attached to the application. It states that the meter manifold cannot be placed on the south or west side of the home due to existing stairwells. Also, that they are unable to move it to another location and maintain less than ten feet of fuel line. It further states that the homeowner has insisted that the meter be placed in the proposed location.

- 2. The house is on a corner lot and a semi-attached (via a covered breezeway) garage is behind the west elevation of the house. The breezeway is narrow and paved. On the south side elevation is a covered exterior stairwell down to the basement.
- 3. DTE is undergoing a construction project to move all gas meters in basements to exteriors of houses. In this work the damage to historic materials in meter installations is minimal there is typically one penetration through the wall above the foundation, and the meters themselves can be mounted on small posts to avoid touching historic materials. A meter on or near the front of a house is visibly undesirable, however, and detracts from the historic integrity of the home. For this reason, staff may not approve new meters or other mechanical units on or near the fronts of buildings.
- 4. The application includes a photo of a post mounted meter. The post mount is appropriate because it does not touch historic materials the way a bracket (the alternative) installed on the house does.
- 5. The meter work is assumed to be necessary and post mounted meters appear to not destroy historic materials. The commission must weigh the proposal against the SOI standards, SOI guidelines, and Ann Arbor design guidelines. Questions to consider include:
  - a. Does the work cause the least alteration possible to the building's floor plan, the exterior elevations, and the least damage to the historic building material?
  - b. Does it damage, destroy or obscure historic materials or features?
  - c. Is there visual screening by vegetation or fencing?