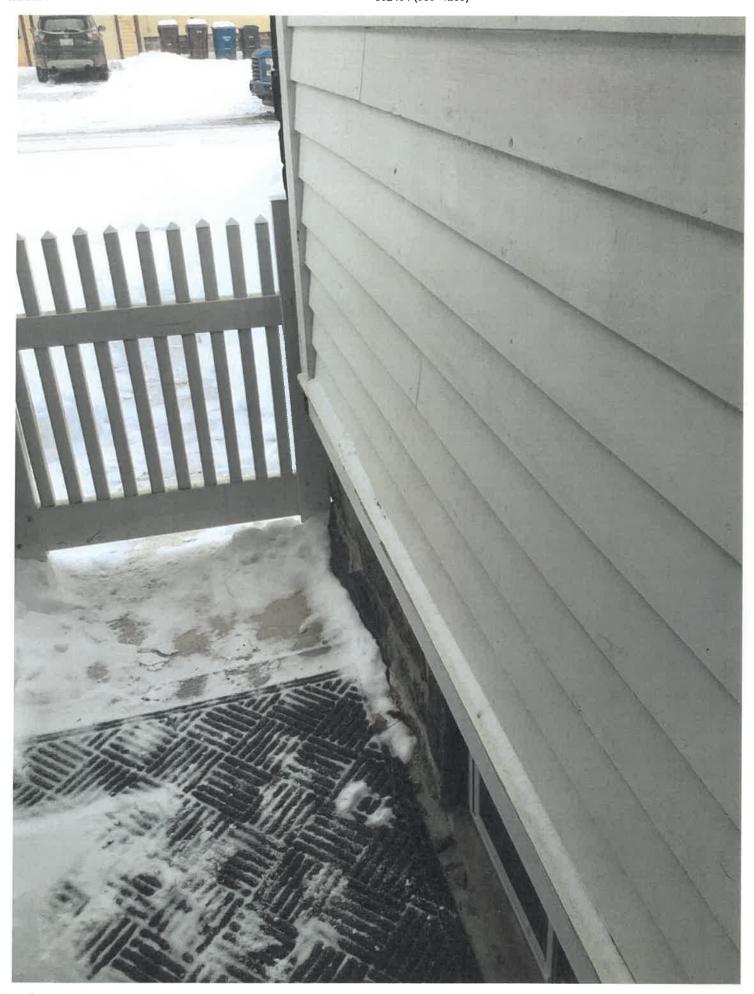

- 2. The house is on a corner lot and a semi-attached (via a covered breezeway) garage is behind the west elevation of the house. The breezeway is narrow and paved. On the south side elevation is a covered exterior stairwell down to the basement.
- 3. DTE is undergoing a construction project to move all gas meters in basements to exteriors of houses. In this work the damage to historic materials in meter installations is minimal there is typically one penetration through the wall above the foundation, and the meters themselves can be mounted on small posts to avoid touching historic materials. A meter on or near the front of a house is visibly undesirable, however, and detracts from the historic integrity of the home. For this reason, staff may not approve new meters or other mechanical units on or near the fronts of buildings.
- 4. The application includes a photo of a post mounted meter. The post mount is appropriate because it does not touch historic materials the way a bracket (the alternative) installed on the house does.
- 5. The meter work is assumed to be necessary and post mounted meters appear to not destroy historic materials. The commission must weigh the proposal against the SOI standards, SOI guidelines, and Ann Arbor design guidelines. Questions to consider include:
  - a. Does the work cause the least alteration possible to the building's floor plan, the exterior elevations, and the least damage to the historic building material?
  - b. Does it damage, destroy or obscure historic materials or features?
  - c. Is there visual screening by vegetation or fencing?