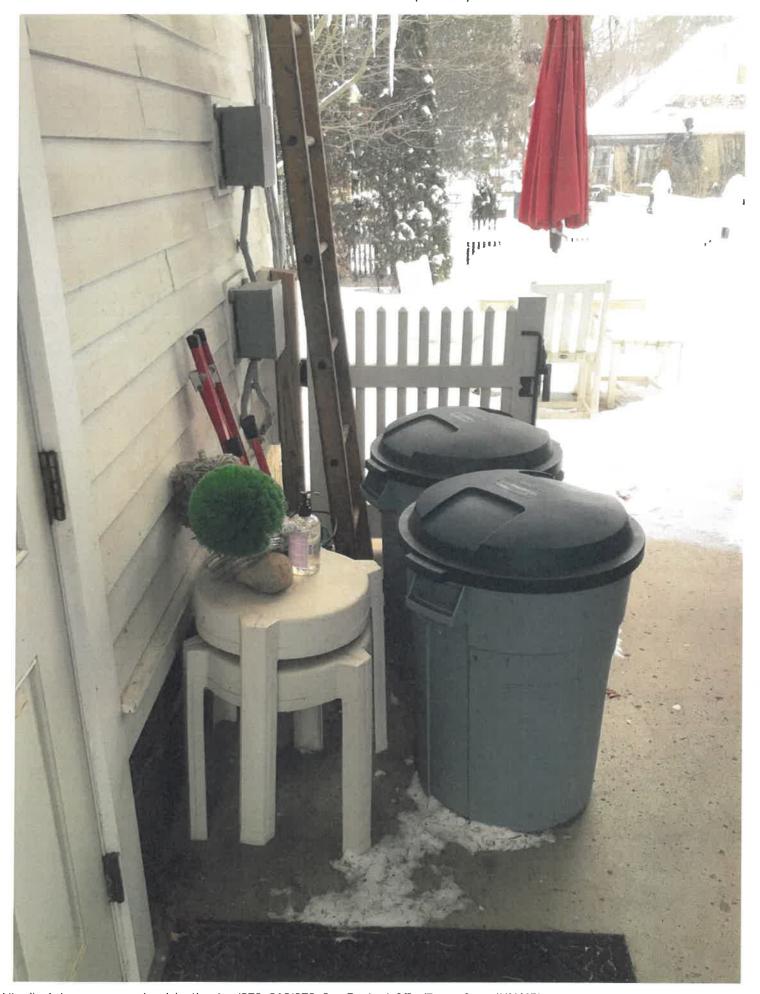

### STAFF FINDINGS

1. The application states that the meter manifold will not be visible from the street. Staff requested clarification, which was submitted and attached to the application. It states that the meter manifold cannot be placed on the south or west side of the home due to existing stairwells. Also, that they are unable to move it to another location and maintain less than ten feet of fuel line. It further states that the homeowner has insisted that the meter be placed in the proposed location.

- 2. The house is on a corner lot and a semi-attached (via a covered breezeway) garage is behind the west elevation of the house. The breezeway is narrow and paved. On the south side elevation is a covered exterior stairwell down to the basement.
- 3. DTE is undergoing a construction project to move all gas meters in basements to exteriors of houses. In this work the damage to historic materials in meter installations is minimal there is typically one penetration through the wall above the foundation, and the meters themselves can be mounted on small posts to avoid touching historic materials. A meter on or near the front of a house is visibly undesirable, however, and detracts from the historic integrity of the home. For this reason, staff may not approve new meters or other mechanical units on or near the fronts of buildings.
- 4. The application includes a photo of a post mounted meter. The post mount is appropriate because it does not touch historic materials the way a bracket (the alternative) installed on the house does.
- 5. The meter work is assumed to be necessary and post mounted meters appear to not destroy historic materials. The commission must weigh the proposal against the SOI standards, SOI guidelines, and Ann Arbor design guidelines. Questions to consider include:
  - a. Does the work cause the least alteration possible to the building's floor plan, the exterior elevations, and the least damage to the historic building material?
  - b. Does it damage, destroy or obscure historic materials or features?
  - c. Is there visual screening by vegetation or fencing?