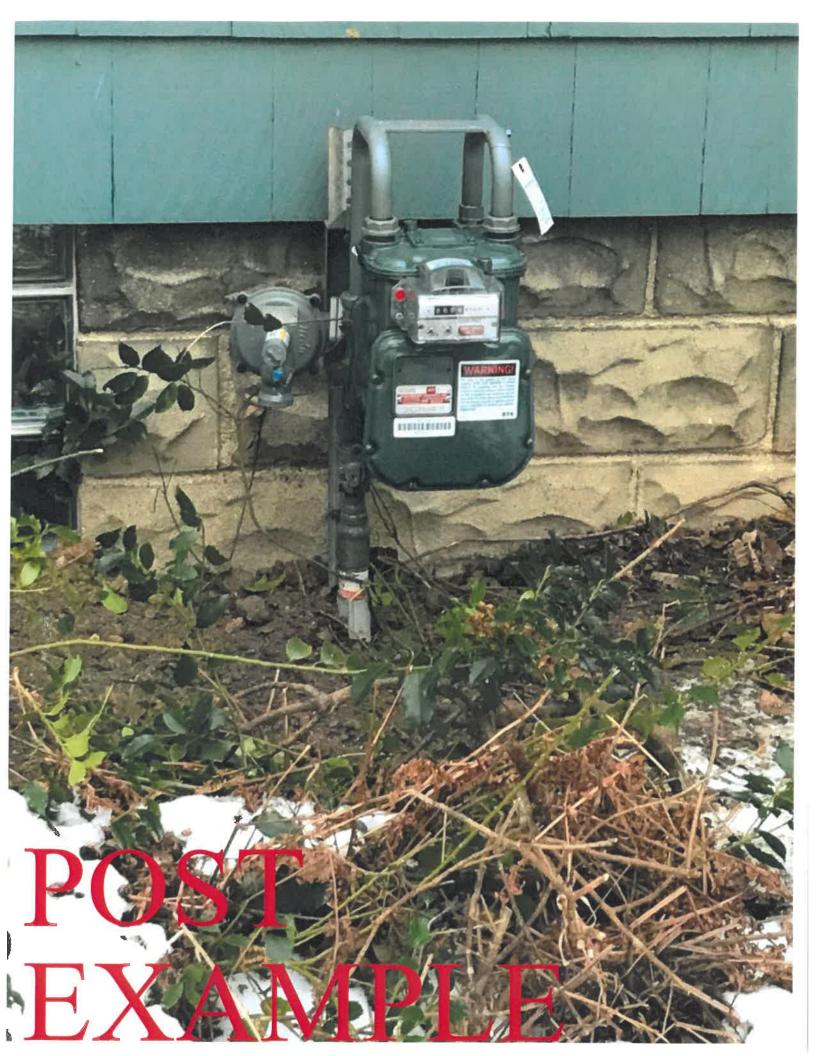

- 2. The house is on a corner lot and a semi-attached (via a covered breezeway) garage is behind the west elevation of the house. The breezeway is narrow and paved. On the south side elevation is a covered exterior stairwell down to the basement.
- 3. DTE is undergoing a construction project to move all gas meters in basements to exteriors of houses. In this work the damage to historic materials in meter installations is minimal there is typically one penetration through the wall above the foundation, and the meters themselves can be mounted on small posts to avoid touching historic materials. A meter on or near the front of a house is visibly undesirable, however, and detracts from the historic integrity of the home. For this reason, staff may not approve new meters or other mechanical units on or near the fronts of buildings.
- 4. The application includes a photo of a post mounted meter. The post mount is appropriate because it does not touch historic materials the way a bracket (the alternative) installed on the house does.
- 5. The meter work is assumed to be necessary and post mounted meters appear to not destroy historic materials. The commission must weigh the proposal against the SOI standards, SOI guidelines, and Ann Arbor design guidelines. Questions to consider include:
  - a. Does the work cause the least alteration possible to the building's floor plan, the exterior elevations, and the least damage to the historic building material?
  - b. Does it damage, destroy or obscure historic materials or features?
  - c. Is there visual screening by vegetation or fencing?