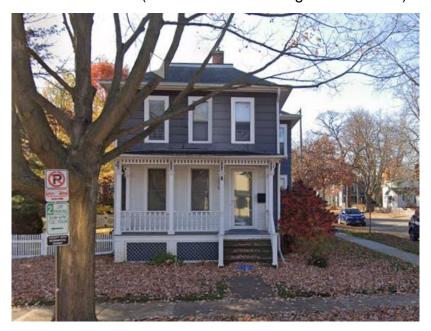

**REVIEW COMMITTEE DATE:** 

OWNER APPLICANT

Name: Bruce Christie DTE Energy

502 S First St Rijvana Patel

Address: Ann Arbor, MI 48103 14270 Schaefer Hwy Detroit, MI 48227

Phone: (313) 409-4034

**BACKGROUND:** This two-story, hipped roof, frame house is an Italianate cube which first appears in City Directories in 1888 as the home of clerk August T. Sinke and his wife Sarah. It remained in the Sinke family until after 1940. The house has an elaborate full front porch with hipped roof, bracketed columns and turned balustrade. The current owner restored the front porch, which had been in very poor condition, after receiving HDC approval in 1989. In 1992, he received a Certificate of Appropriateness to replace two first-floor windows over the front porch with windows more closely matching the original size and location.

**ATTACHMENTS:** application, drawing, photos

502 S First Street (November 2020 Google Street View)