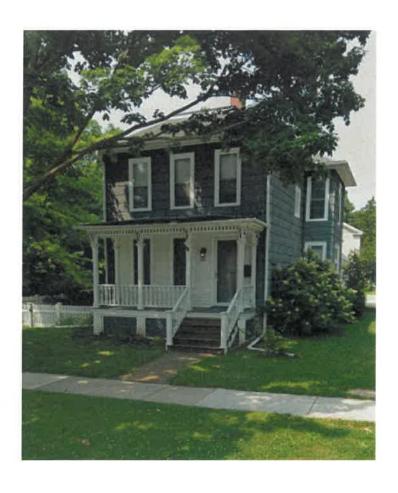

**REVIEW COMMITTEE DATE:** 

OWNER APPLICANT

Name: Bruce Christie DTE Energy

502 S First St Rijvana Patel

Address: Ann Arbor, MI 48103 14270 Schaefer Hwy Detroit, MI 48227

Phone: (313) 409-4034

**BACKGROUND:** This two-story, hipped roof, frame house is an Italianate cube which first appears in City Directories in 1888 as the home of clerk August T. Sinke and his wife Sarah. It remained in the Sinke family until after 1940. The house has an elaborate full front porch with hipped roof, bracketed columns and turned balustrade. The current owner restored the front porch, which had been in very poor condition, after receiving HDC approval in 1989. In 1992, he received a Certificate of Appropriateness to replace two first-floor windows over the front porch with windows more closely matching the original size and location.

**ATTACHMENTS:** application, drawing, photos

502 S First Street (November 2020 Google Street View)