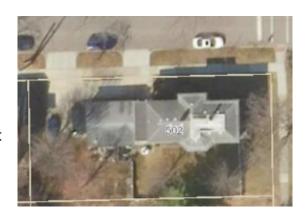

- 2. The house is on a corner lot and a semi-attached (via a covered breezeway) garage is behind the west elevation of the house. The breezeway is narrow and paved. On the south side elevation is a covered exterior stairwell down to the basement.
- 3. DTE is undergoing a construction project to move all gas meters in basements to exteriors of houses. In this work the damage to historic materials in meter installations is minimal there is typically one penetration through the wall above the foundation, and the meters themselves can be mounted on small posts to avoid touching historic materials. A meter on or near the front of a house is visibly undesirable, however, and detracts from the historic integrity of the home. For this reason, staff may not approve new meters or other mechanical units on or near the fronts of buildings.
- 4. The application includes a photo of a post mounted meter. The post mount is appropriate because it does not touch historic materials the way a bracket (the alternative) installed on the house does.
- 5. The meter work is assumed to be necessary and post mounted meters appear to not destroy historic materials. The commission must weigh the proposal against the SOI standards, SOI guidelines, and Ann Arbor design guidelines. Questions to consider include:
  - a. Does the work cause the least alteration possible to the building's floor plan, the exterior elevations, and the least damage to the historic building material?
  - b. Does it damage, destroy or obscure historic materials or features?
  - c. Is there visual screening by vegetation or fencing?