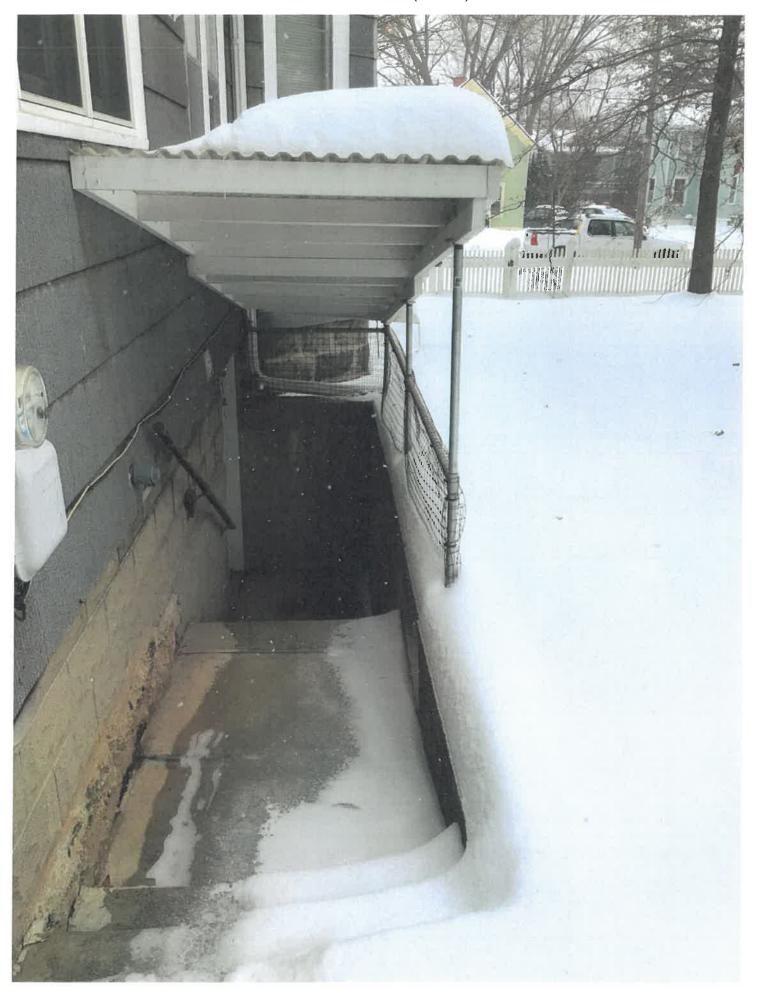

- 2. The house is on a corner lot and a semi-attached (via a covered breezeway) garage is behind the west elevation of the house. The breezeway is narrow and paved. On the south side elevation is a covered exterior stairwell down to the basement.
- 3. DTE is undergoing a construction project to move all gas meters in basements to exteriors of houses. In this work the damage to historic materials in meter installations is minimal there is typically one penetration through the wall above the foundation, and the meters themselves can be mounted on small posts to avoid touching historic materials. A meter on or near the front of a house is visibly undesirable, however, and detracts from the historic integrity of the home. For this reason, staff may not approve new meters or other mechanical units on or near the fronts of buildings.
- 4. The application includes a photo of a post mounted meter. The post mount is appropriate because it does not touch historic materials the way a bracket (the alternative) installed on the house does.
- 5. The meter work is assumed to be necessary and post mounted meters appear to not destroy historic materials. The commission must weigh the proposal against the SOI standards, SOI guidelines, and Ann Arbor design guidelines. Questions to consider include:
  - a. Does the work cause the least alteration possible to the building's floor plan, the exterior elevations, and the least damage to the historic building material?
  - b. Does it damage, destroy or obscure historic materials or features?
  - c. Is there visual screening by vegetation or fencing?