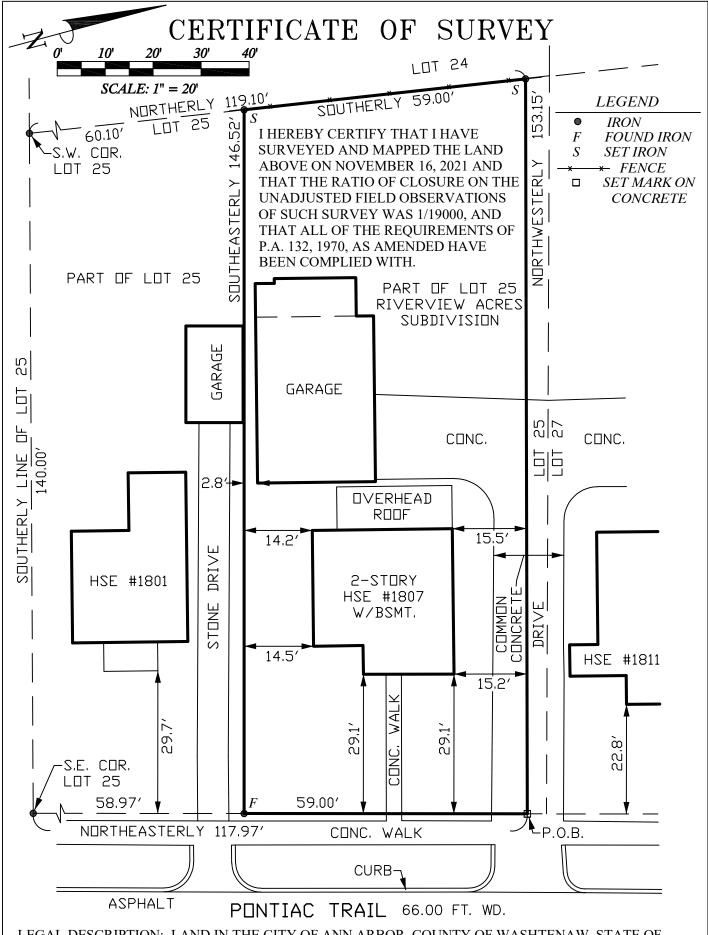

LEGAL DESCRIPTION: LAND IN THE CITY OF ANN ARBOR, COUNTY OF WASHTENAW, STATE OF MICHIGAN, DESCRIBED AS FOLLOWS: BEGINNING AT A POINT IN THE FRONT OR STREET LINE OF LOT 25, RIVERVIEW ACRES, CITY OF ANN ARBOR, WASHTENAW COUNTY, MICHIGAN, ACCORDING TO THE PLAT THEREOF AS RECORDED IN LIBER 5 OF PLATS, PAGE 1, WASHTENAW COUNTY RECORDS, SAID POINT BEING 117.97 FEET NORTHEASTERLY FROM THE SOUTHEAST CORNER OF LOT 25; THENCE 153.15 FEET NORTHWESTERLY TO A POINT IN THE WESTERY LINE OF LOT 25, SAID POINT BEING 119.1 FEET NORTHERLY FROM THE SOUTHWEST CORNER OF LOT 25; THENCE SOUTHERLY 59 FEET ALONG THE WESTERLY LINE OF LOT 25; THENCE SOUTHEASTERLY 146.52 FEET TO A POINT IN THE FRONT OR STREET LINE OF LOT 25, SAID POINT BEING 59 FEET SOUTHWESTERLY FROM THE PLACE OF BEGINNING; THENCE 59 FEET NORTHEASTERLY ALONG THE FRONT LINE OF LOT 25 TO THE PLACE OF BEGINNING.

## AMERICAN LANDMARK SURVEY P.L.C.

SURVEY PART OF LOT 25
RIVERVIEW ACRES
SUBDIVISION, CITY OF ANN
ARBOR, WASHTENAW COUNTY,
MICHIGAN.
CLIENT: JEFFREY HAYNER

DATE: 11/24/2021 DRAWN BY: GFD SCALE: 1"= 20'

SHEET 1 OF 1

JOB# 21162

GERALD F. DESLOOVER
PROFESSIONAL SURVEYOR
NO. 45166
P.O. BOX 130043
ANN ARBOR, MI 48113
734-677-7000