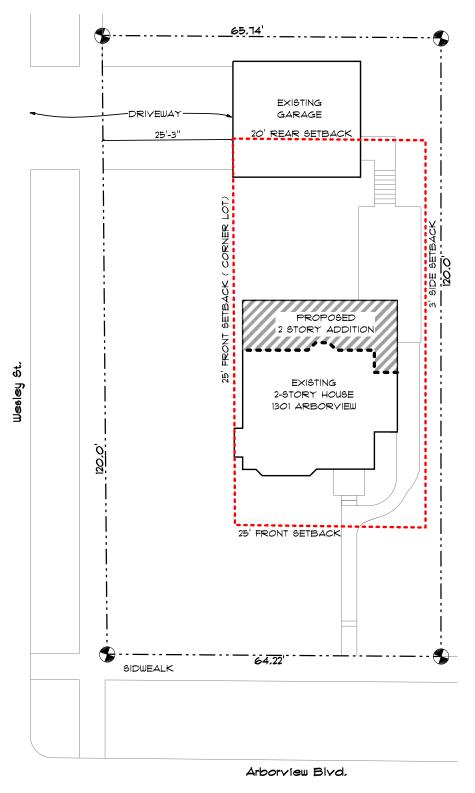

elevating your love of home

I am aware that the owners at 1301 Arborview Blvd. in Ann Arbor plan to build an addition to the south side of their existing home. The proposed addition will not encroach into the 25' setback on Wesley St. The proposed addition will not cause a visual barrier for me or negatively impact the neighborhood in any way. I have reviewed the proposed addition site plan on the following page and I support it.