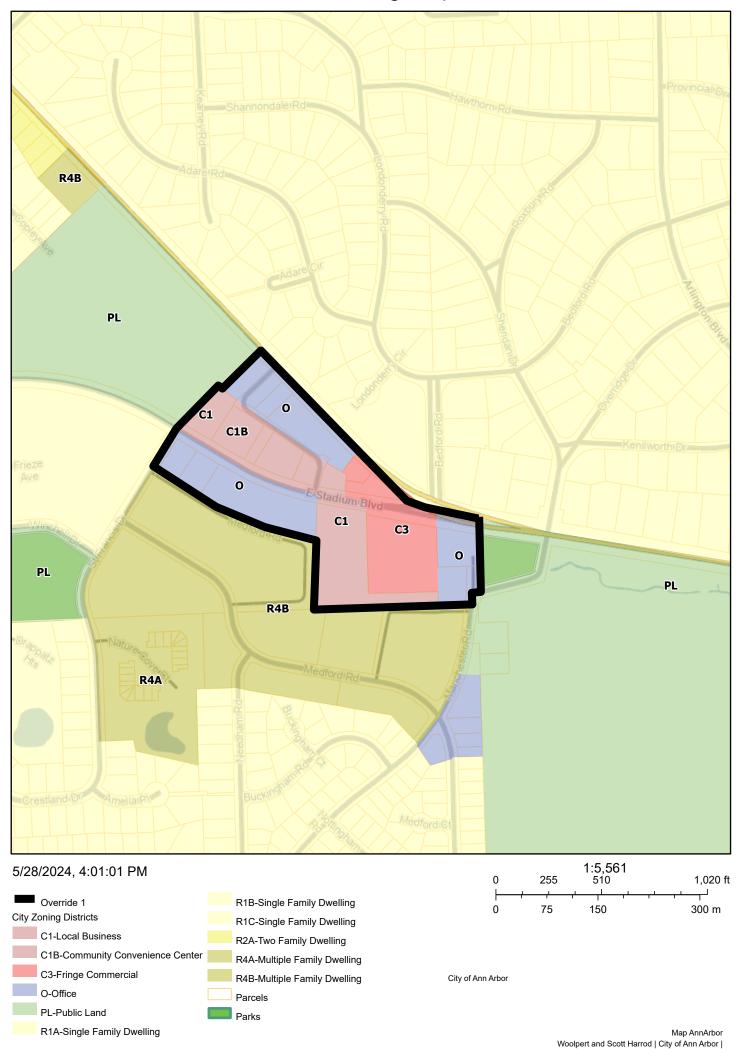

| 58 | 09-09-34-310-024 | 2330 E STADIUM BLVD | 0              |
| 59 | 09-09-34-400-003 | 1900 MANCHESTER RD  | 0              |

Section 2. THE STREET TYPE DESIGNATION MAP, which, by Section 5.10.2 of Chapter 55 of Title V of the Code of the City of Ann Arbor is made a part of said Chapter 55, shall be amended to designate the street type designation of Washtenaw Avenue and East Stadium Boulevard in the TC1 district as Transit Corridor type, as shown on the Washtenaw Avenue and East Stadium Boulevard Street Type Designation Maps (Attachments C and D).

<u>Section 3</u>. This ordinance shall take effect and be in force on and after ten days from legal publication.

### Appendix A Washtenaw Avenue Area Rezoning Map



### East Stadium Boulevard Area Rezoning Map Washtenaw Avenue Area Re



## Appendix C Washtenaw Avenue Area Street Type Designation Map



# Appendix D East Stadium Boulevard Street Type Designation Map