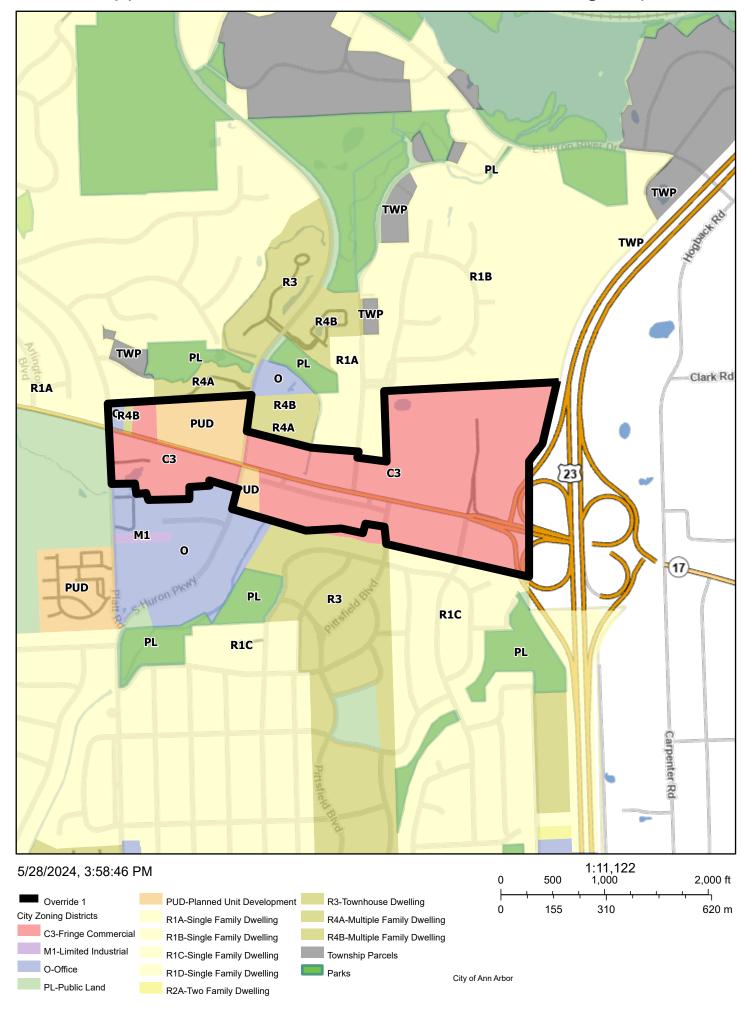

-------|
| 57 | 09-09-34-310-007 | 2424 E STADIUM BLVD | C3             |
| 58 | 09-09-34-310-024 | 2330 E STADIUM BLVD | 0              |
| 59 | 09-09-34-400-003 | 1900 MANCHESTER RD  | 0              |

Section 2. THE STREET TYPE DESIGNATION MAP, which, by Section 5.10.2 of Chapter 55 of Title V of the Code of the City of Ann Arbor is made a part of said Chapter 55, shall be amended to designate the street type designation of Washtenaw Avenue and East Stadium Boulevard in the TC1 district as Transit Corridor type, as shown on the Washtenaw Avenue and East Stadium Boulevard Street Type Designation Maps (Attachments C and D).

<u>Section 3</u>. This ordinance shall take effect and be in force on and after ten days from legal publication.

### Appendix A Washtenaw Avenue Area Rezoning Map



### East Stadium Boulevard Area Rezoning Map Washtenaw Avenue Area Re



## Appendix C Washtenaw Avenue Area Street Type Designation Map



# Appendix D East Stadium Boulevard Street Type Designation Map