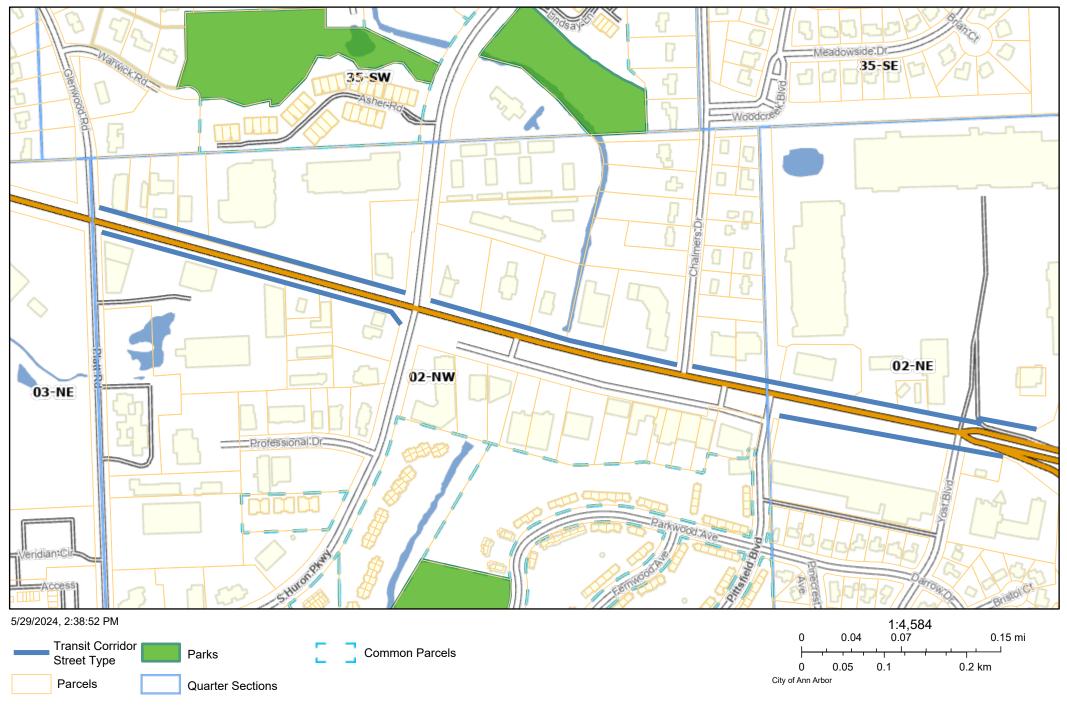

59 | 09-09-34-400-003 | 1900 MANCHESTER RD  | 0              |

Section 2. THE STREET TYPE DESIGNATION MAP, which, by Section 5.10.2 of Chapter 55 of Title V of the Code of the City of Ann Arbor is made a part of said Chapter 55, shall be amended to designate the street type designation of Washtenaw Avenue and East Stadium Boulevard in the TC1 district as Transit Corridor type, as shown on the Washtenaw Avenue and East Stadium Boulevard Street Type Designation Maps (Attachments C and D).

<u>Section 3</u>. This ordinance shall take effect and be in force on and after ten days from legal publication.

### Appendix A Washtenaw Avenue Area Rezoning Map



### East Stadium Boulevard Area Rezoning Map Washtenaw Avenue Area Re



## Appendix C Washtenaw Avenue Area Street Type Designation Map



# Appendix D East Stadium Boulevard Street Type Designation Map