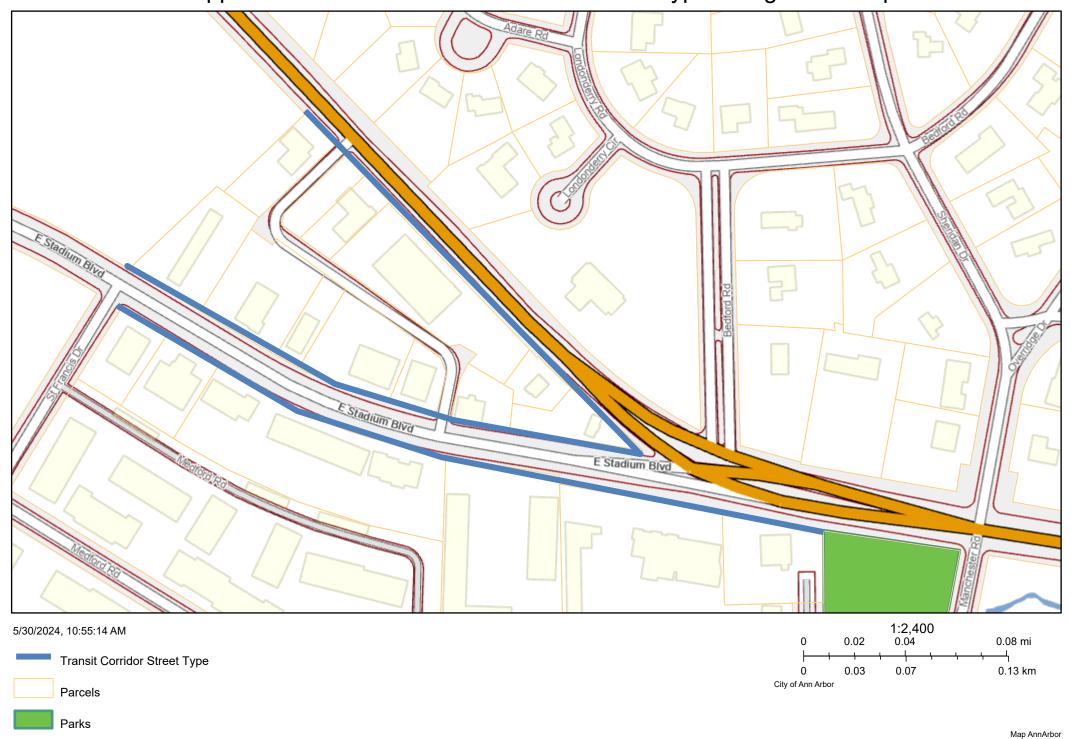

ction 2. THE STREET TYPE DESIGNATION MAP, which, by Section 5.10.2 of Chapter 55 of Title V of the Code of the City of Ann Arbor is made a part of said Chapter 55, shall be amended to designate the street type designation of Washtenaw Avenue and East Stadium Boulevard in the TC1 district as Transit Corridor type, as shown on the Washtenaw Avenue and East Stadium Boulevard Street Type Designation Maps (Attachments C and D).

<u>Section 3</u>. This ordinance shall take effect and be in force on and after ten days from legal publication.

### Appendix A Washtenaw Avenue Area Rezoning Map



### East Stadium Boulevard Area Rezoning Map Washtenaw Avenue Area Re



## Appendix C Washtenaw Avenue Area Street Type Designation Map



# Appendix D East Stadium Boulevard Street Type Designation Map