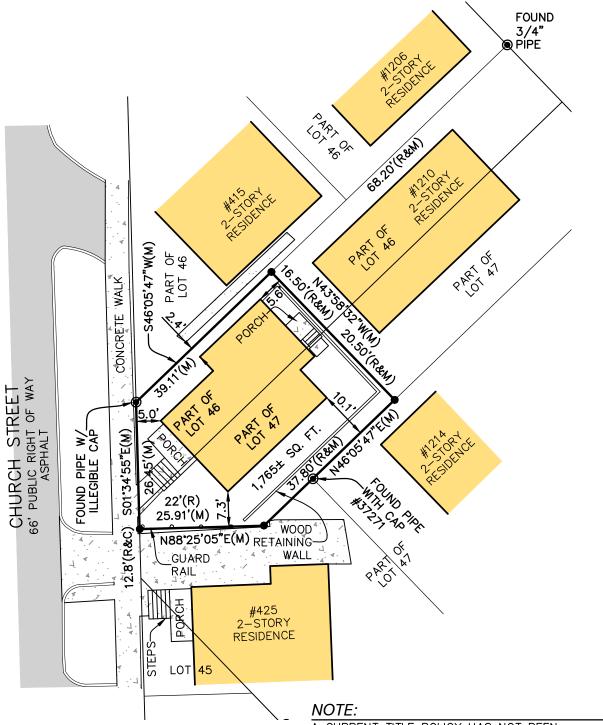

## PROPERTY DESCRIPTION:

THE LAND SITUATED IN THE CITY OF ANN ARBOR, COUNTY OF WASHTENAW, STATE OF MICHIGAN, DESCRIBED AS:

PART OF LOTS 46 & 47 BEG PT E L CHURCH ST 12.8 FT N OF NW COR LOT 45 TH E AT RT ANG 22 FT NE PAR TO SE LINE LOT 47 37.8 FT TH AT RT ANG TO THIS LINE TOPT 16.5 FT NW OF NW LINE LOT 47. SW PAR TO NW LINE LOT 47 TO CHURCH ST TH S ALG E L CHURCH ST TO POB OF RANSOM S SMITHS ADDN, AS RECORDED IN LIBER 42 OF PLATS, PAGE 446, WASHTENAW COUNTY RECORDS.

## LEGEND

- SET 1/2" REBAR WITH CAP, #47976
- FOUND MONUMENT (AS NOTED)
- (M) MEASURED DIMENSION
- (R) RECORD DIMENSION

PROFESSIONAL ENGINEERING, SURVEYING & ENVIRONMENTAL SERVICES

A GROUP OF COMPANIES **Detroit** Eastpointe (800) 295 7222