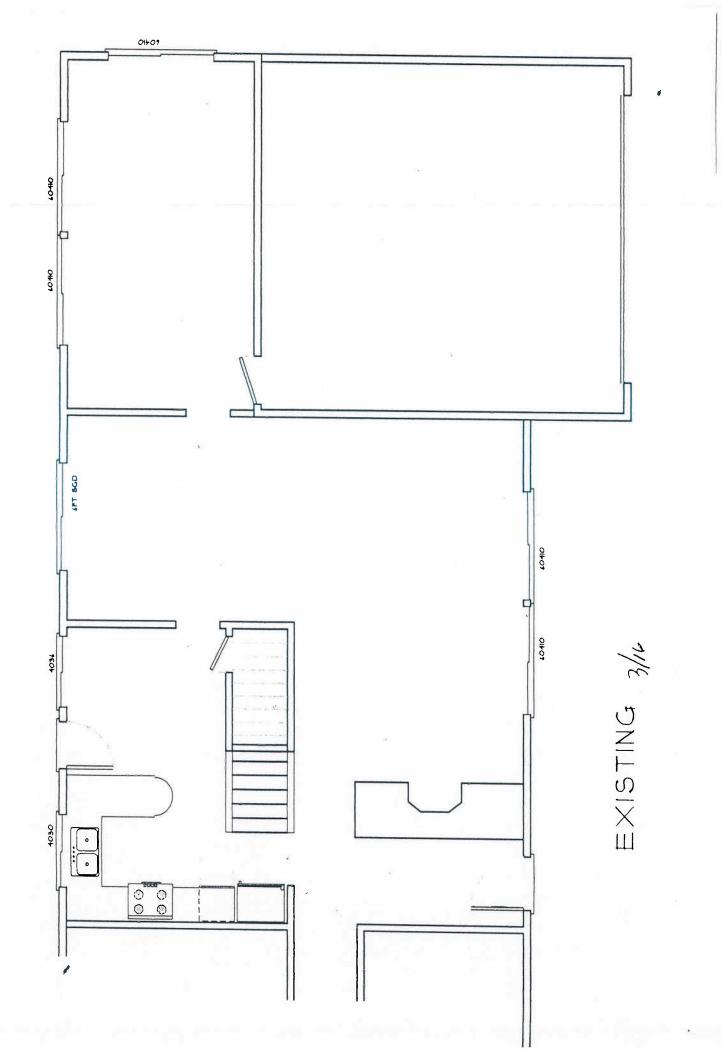

Because of a significant landmark tree that is a benefit to not just this property but adjacent properties as well. It is impractical and imprudent to jeopardize the natural features by constructing a foundation within its drip line. The modest size of the addition is necessary to accomplish some of the aging in place design criteria that was not considered in the original construction such as wider hallways, landings on both ends of a stairway, and wider stairways. (See existing floor plan and proposed floor plan as attached).