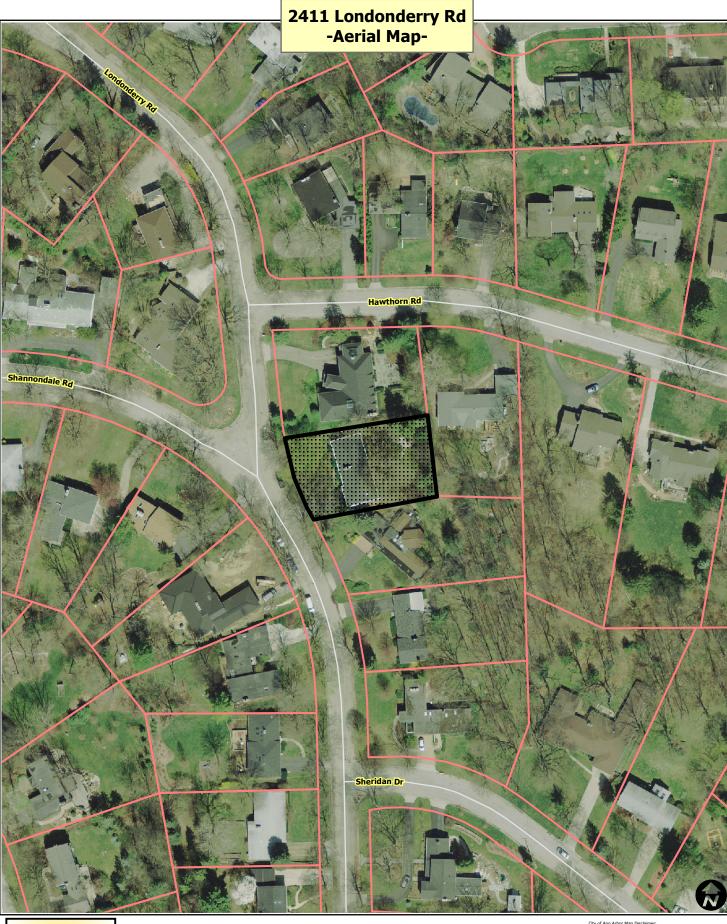

#### **Description and Discussion:**

The subject parcel is zoned R1B (Single-Family) and is located northeast of Washtenaw Avenue.

The petitioner is proposing to construct a 8 foot by 20 foot addition to the front of this single-family house. The house was built in 1959 and is 1,770 square feet in size. Currently the house is setback 45 feet from the front property line, and the required averaged front setback is 40 feet. Although the average front setback is larger in this area, 40 feet is the maximum setback required under Averaging of Existing Front Setbacks section of City Code. The petitioner is proposing to add an addition to the house that extends out 8 feet from the existing house, which will result in a front setback of 37 feet. Since the required setback is 40 feet, the petitioner is requesting a front setback variance of 3 feet. The R1B zoning district requires a 30 foot front setback without averaging.

The subject parcel is a conforming lot in the R1B Zoning District (required is 10,000 square feet, subject parcel is 15,939 square feet). The parcel is located on a curve in Londonderry Road and has a curved front lot line. There is a large tree and mature landscaping located directly to the rear of the existing house.

The variance is being requested for the addition to an attached garage 8 feet closer to the front property line. There is no room for expansion to the side of the house and expansion to the rear would require removal of a large tree and mature landscaping.