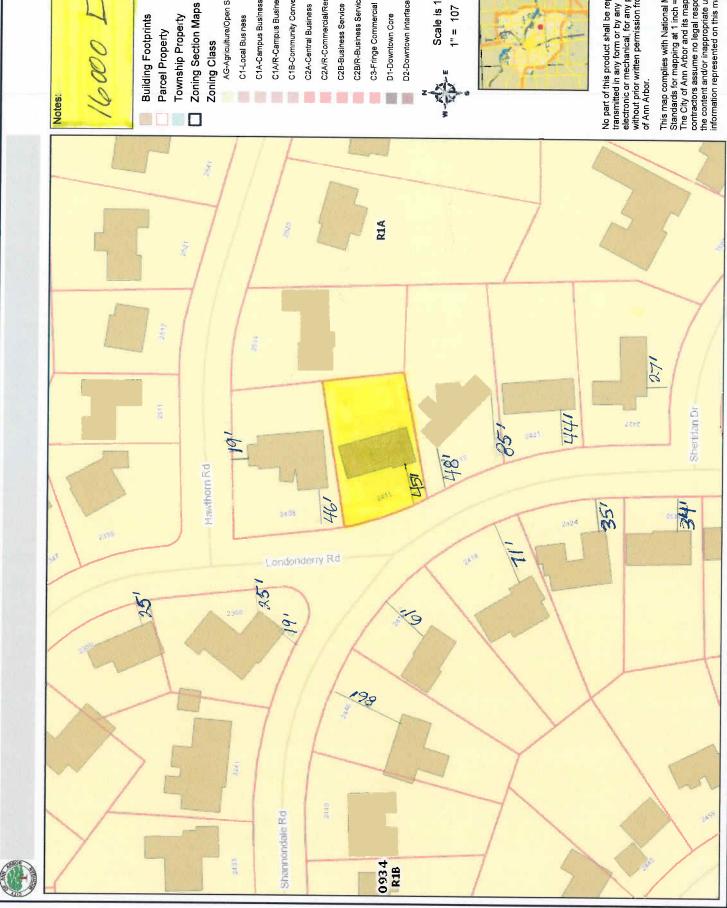

#### **Description and Discussion:**

The subject parcel is zoned R1B (Single-Family) and is located northeast of Washtenaw Avenue.

The petitioner is proposing to construct a 8 foot by 20 foot addition to the front of this single-family house. The house was built in 1959 and is 1,770 square feet in size. Currently the house is setback 45 feet from the front property line, and the required averaged front setback is 40 feet. Although the average front setback is larger in this area, 40 feet is the maximum setback required under Averaging of Existing Front Setbacks section of City Code. The petitioner is proposing to add an addition to the house that extends out 8 feet from the existing house, which will result in a front setback of 37 feet. Since the required setback is 40 feet, the petitioner is requesting a front setback variance of 3 feet. The R1B zoning district requires a 30 foot front setback without averaging.

The proposed one-story addition contains the front of an attached garage that will be shifted to the front. The rear portion of the existing garage will be converted to living space in order to allow for an expanded kitchen area. The new garage will be 22 feet long by 20 feet wide, resulting in an encroachment of 3 feet into the averaged front setback.

The subject parcel is a conforming lot in the R1B Zoning District (required is 10,000 square feet, subject parcel is 15,939 square feet). The parcel is located on a curve in Londonderry Road and has a curved front lot line. There is a large tree and mature landscaping located directly to the rear of the existing house.

## (e). A variance approved shall be the minimum variance that will make possible a reasonable use of the land or structure

After completion of the addition, the house will be 37 feet from the front property line, 7 feet behind the 30 foot front setback required before averaging. The variance will permit construction of an 8 foot by 20 foot single story garage addition extending into the averaged front setback three feet. If approved, a total of 60 square feet of structure will be constructed within the front setback.