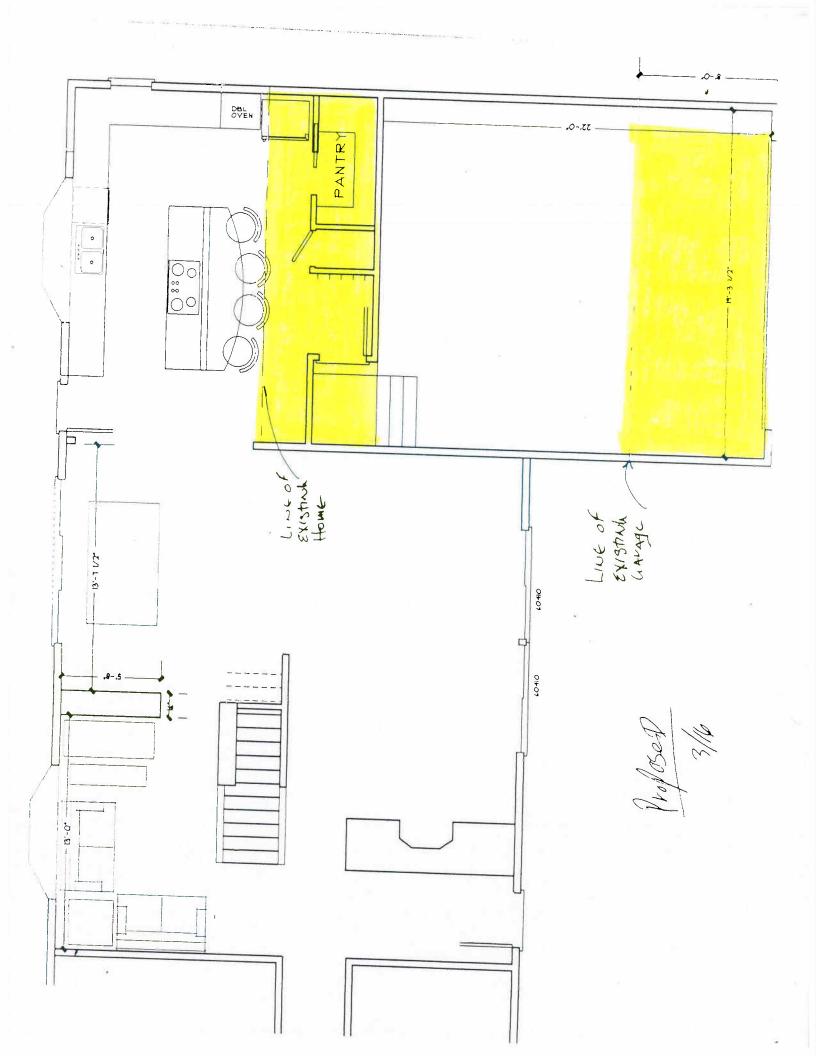

The proposed one-story addition contains the front of an attached garage that will be shifted to the front. The rear portion of the existing garage will be converted to living space in order to allow for an expanded kitchen area. The new garage will be 22 feet long by 20 feet wide, resulting in an encroachment of 3 feet into the averaged front setback.

## (e). A variance approved shall be the minimum variance that will make possible a reasonable use of the land or structure

After completion of the addition, the house will be 37 feet from the front property line, 7 feet behind the 30 foot front setback required before averaging. The variance will permit construction of an 8 foot by 20 foot single story garage addition extending into the averaged front setback three feet. If approved, a total of 60 square feet of structure will be constructed within the front setback.

All materials must be provided on 8 1/2" by 11" sheets. (Continued.....)

Describe the proposed alterations and state why you are requesting this approval:

We are requesting an 8' x 20' addition of the existing garage that will extend 3' into the front set back. We are also proposing to remodel the rear of the garage for the development of a kitchen with a more user friendly aging in place design.

Because of a significant landmark tree that is a benefit to not just this property but adjacent properties as well. It is impractical and imprudent to jeopardize the natural features by constructing a foundation within its drip line. The modest size of the addition is necessary to accomplish some of the aging in place design criteria that was not considered in the original construction such as wider hallways, landings on both ends of a stairway, and wider stairways. (See existing floor plan and proposed floor plan as attached).