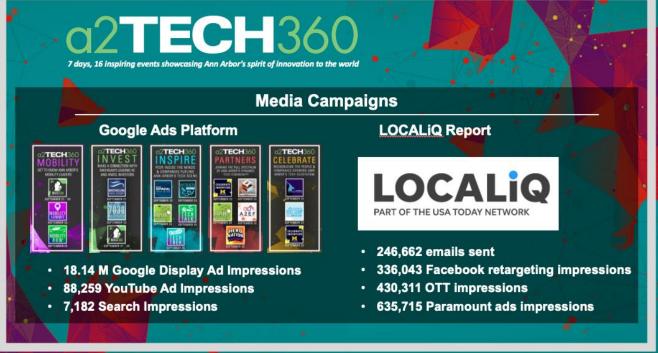

#### Thanks to everyone who joined us for a2Tech360

(<u>https://a2tech360.com/</u>) — the week-long celebration of the Ann Arbor region's dynamic, growing, and innovating tech ecosystem. For the entire week, we had more than **4,000 registrations** from **37 states** and **25 countries** for **16 events** which produced more than 30 hours of content.

It was an exhilarating spotlight on the organizations, people, and ideas that make this community an attractive place to launch a business, build a career, or make an investment.

Interested in re-watching your favorite Tech Talk? Or do you want to check out an event your schedule didn't allow you to attend live? We've got you covered. <u>Visit our YouTube Channel to view individual</u> <u>presentations.</u>