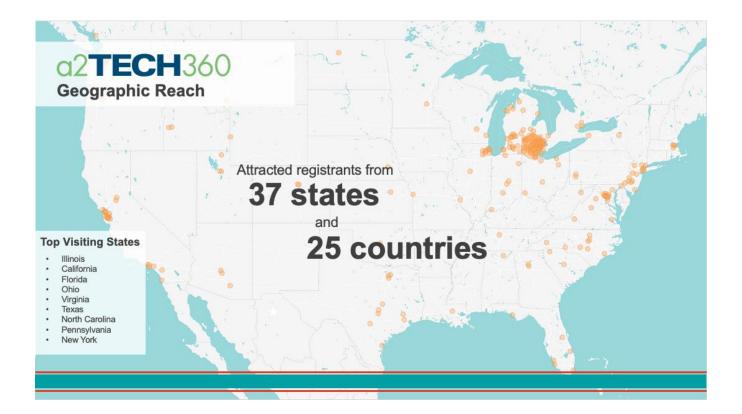

#### Thanks to everyone who joined us for a2Tech360

(<u>https://a2tech360.com/</u>) — the week-long celebration of the Ann Arbor region's dynamic, growing, and innovating tech ecosystem. For the entire week, we had more than **4,000 registrations** from **37 states** and **25 countries** for **16 events** which produced more than 30 hours of content.