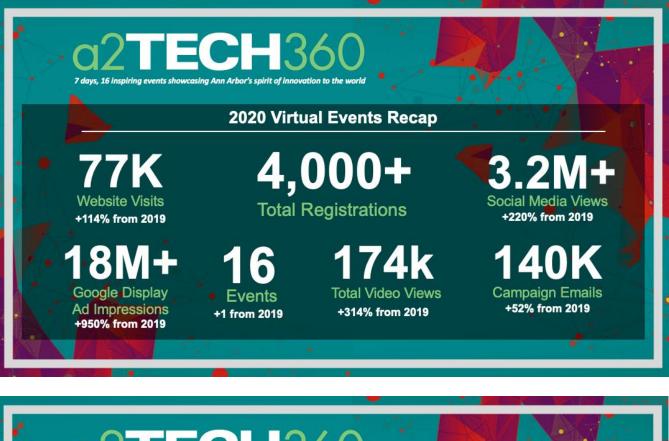

#### Thanks to everyone who joined us for a2Tech360

(<u>https://a2tech360.com/</u>) — the week-long celebration of the Ann Arbor region's dynamic, growing, and innovating tech ecosystem. For the entire week, we had more than **4,000 registrations** from **37 states** and **25 countries** for **16 events** which produced more than 30 hours of content.

It was an exhilarating spotlight on the organizations, people, and ideas that make this community an attractive place to launch a business, build a career, or make an investment.

Interested in re-watching your favorite Tech Talk? Or do you want to check out an event your schedule didn't allow you to attend live? We've got you covered. <u>Visit our YouTube Channel to view individual</u> <u>presentations.</u>

Also, the interactive map featuring Tech Trek and Mobility Row participating companies remains available. Be sure to check out the more than 60 company videos produced specifically for this event!