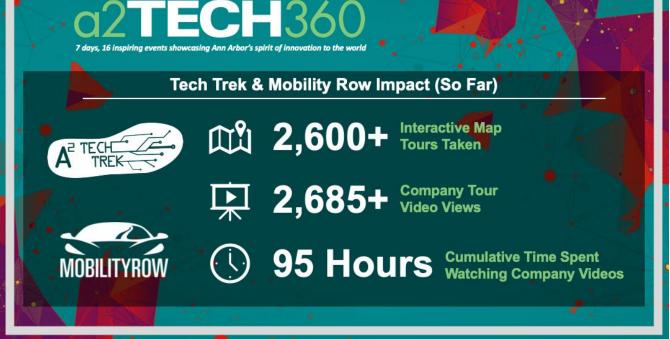

Also, the interactive map featuring Tech Trek and Mobility Row participating companies remains available. Be sure to check out the more than 60 company videos produced specifically for this event!