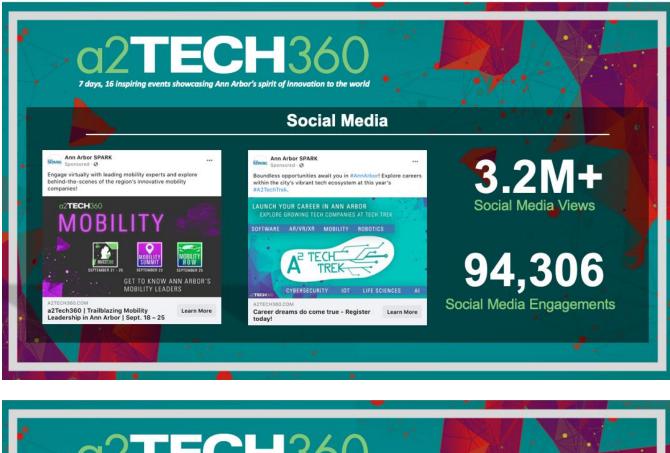

#### Thanks to everyone who joined us for a2Tech360

(<u>https://a2tech360.com/</u>) — the week-long celebration of the Ann Arbor region's dynamic, growing, and innovating tech ecosystem. For the entire week, we had more than **4,000 registrations** from **37 states** and **25 countries** for **16 events** which produced more than 30 hours of content.

It was an exhilarating spotlight on the organizations, people, and ideas that make this community an attractive place to launch a business, build a career, or make an investment.

Interested in re-watching your favorite Tech Talk? Or do you want to check out an event your schedule didn't allow you to attend live? We've got you covered. <u>Visit our YouTube Channel to view individual</u> <u>presentations.</u>