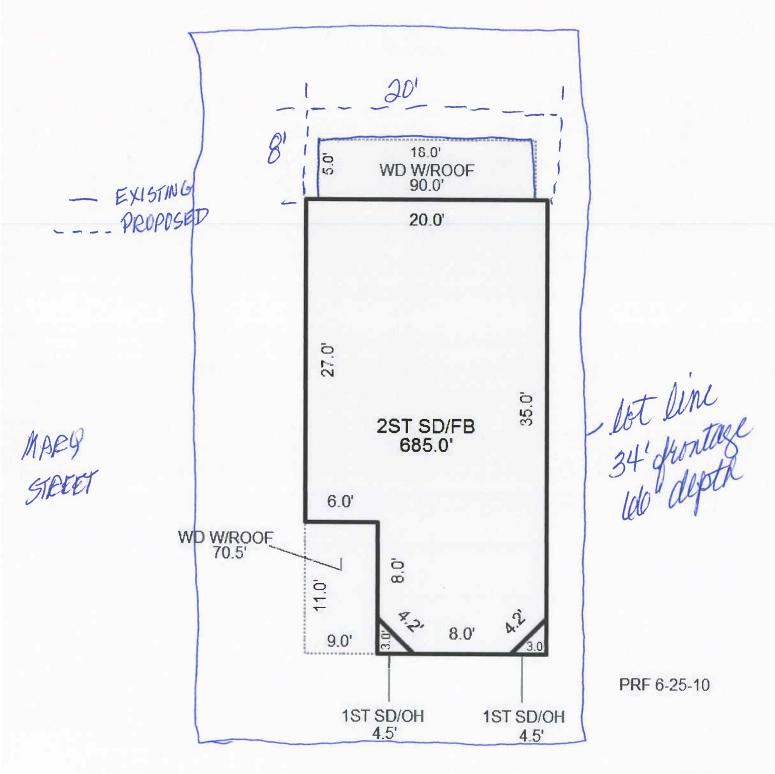

#### **Description and Discussion**

The subject parcel is a 2,265 square foot non-conforming corner lot that is currently being used as a rental property housing six occupants. The property has five bedrooms and one bedroom. The petitioner is proposing to construct a two story 8'x20' addition (approximately 320 square feet of area) to the rear of the home which will replace the existing 5'x18' covered porch. The proposed two-story addition will add a bathroom, first floor laundry room, upgrade existing cabinets, appliances and air conditioning. A new bedroom, closet space and an expanded living room floor area.

The alteration complies as nearly as practicable with the requirements of the Zoning Chapter and will not have a detrimental effect on neighboring property.

Currently, the existing covered porch extends into the rear setback and is nonconforming. The proposed addition will extend an additional 3 feet into the rear setback. The homes in this area are all nonconforming and contain very small lots. The area is at the edge of campus and is a high density neighborhood.

(e). A variance approved shall be the minimum variance that will make possible a reasonable use of the land or structure

If the variance is granted, the addition will be 320 square feet for both floors of the addition and will be 12 feet from the rear property line. The addition will include a bedroom, bathroom and improved laundry area. Zoning Board of Appeals Variance April 27, 2016 - Page 3

(continued .....)

| Existing Condition                                                                                                                                                                                                                                                                                                                                                              | <u>Code Requirement</u>                                                                                                                                                                                                                                                                                                                                                                                                                                                                                                                                                                                                                                                                                                                                                                                                                                                                                                                                                                                                                                                                                                                                                                                                                                                                                                                                                                                                                                                                                                                                                                                                                                                                                                                                                                                                                                                                                                                                                                                                                                                                                                        |
|---------------------------------------------------------------------------------------------------------------------------------------------------------------------------------------------------------------------------------------------------------------------------------------------------------------------------------------------------------------------------------|--------------------------------------------------------------------------------------------------------------------------------------------------------------------------------------------------------------------------------------------------------------------------------------------------------------------------------------------------------------------------------------------------------------------------------------------------------------------------------------------------------------------------------------------------------------------------------------------------------------------------------------------------------------------------------------------------------------------------------------------------------------------------------------------------------------------------------------------------------------------------------------------------------------------------------------------------------------------------------------------------------------------------------------------------------------------------------------------------------------------------------------------------------------------------------------------------------------------------------------------------------------------------------------------------------------------------------------------------------------------------------------------------------------------------------------------------------------------------------------------------------------------------------------------------------------------------------------------------------------------------------------------------------------------------------------------------------------------------------------------------------------------------------------------------------------------------------------------------------------------------------------------------------------------------------------------------------------------------------------------------------------------------------------------------------------------------------------------------------------------------------|
| Lot area                                                                                                                                                                                                                                                                                                                                                                        |                                                                                                                                                                                                                                                                                                                                                                                                                                                                                                                                                                                                                                                                                                                                                                                                                                                                                                                                                                                                                                                                                                                                                                                                                                                                                                                                                                                                                                                                                                                                                                                                                                                                                                                                                                                                                                                                                                                                                                                                                                                                                                                                |
| Lot width                                                                                                                                                                                                                                                                                                                                                                       |                                                                                                                                                                                                                                                                                                                                                                                                                                                                                                                                                                                                                                                                                                                                                                                                                                                                                                                                                                                                                                                                                                                                                                                                                                                                                                                                                                                                                                                                                                                                                                                                                                                                                                                                                                                                                                                                                                                                                                                                                                                                                                                                |
| Floor area ratio                                                                                                                                                                                                                                                                                                                                                                |                                                                                                                                                                                                                                                                                                                                                                                                                                                                                                                                                                                                                                                                                                                                                                                                                                                                                                                                                                                                                                                                                                                                                                                                                                                                                                                                                                                                                                                                                                                                                                                                                                                                                                                                                                                                                                                                                                                                                                                                                                                                                                                                |
| Open space ratio                                                                                                                                                                                                                                                                                                                                                                |                                                                                                                                                                                                                                                                                                                                                                                                                                                                                                                                                                                                                                                                                                                                                                                                                                                                                                                                                                                                                                                                                                                                                                                                                                                                                                                                                                                                                                                                                                                                                                                                                                                                                                                                                                                                                                                                                                                                                                                                                                                                                                                                |
| Setbacks REAR SETBACK IS 18"                                                                                                                                                                                                                                                                                                                                                    | 30'                                                                                                                                                                                                                                                                                                                                                                                                                                                                                                                                                                                                                                                                                                                                                                                                                                                                                                                                                                                                                                                                                                                                                                                                                                                                                                                                                                                                                                                                                                                                                                                                                                                                                                                                                                                                                                                                                                                                                                                                                                                                                                                            |
| Parking                                                                                                                                                                                                                                                                                                                                                                         |                                                                                                                                                                                                                                                                                                                                                                                                                                                                                                                                                                                                                                                                                                                                                                                                                                                                                                                                                                                                                                                                                                                                                                                                                                                                                                                                                                                                                                                                                                                                                                                                                                                                                                                                                                                                                                                                                                                                                                                                                                                                                                                                |
| Landscaping                                                                                                                                                                                                                                                                                                                                                                     |                                                                                                                                                                                                                                                                                                                                                                                                                                                                                                                                                                                                                                                                                                                                                                                                                                                                                                                                                                                                                                                                                                                                                                                                                                                                                                                                                                                                                                                                                                                                                                                                                                                                                                                                                                                                                                                                                                                                                                                                                                                                                                                                |
| Other                                                                                                                                                                                                                                                                                                                                                                           |                                                                                                                                                                                                                                                                                                                                                                                                                                                                                                                                                                                                                                                                                                                                                                                                                                                                                                                                                                                                                                                                                                                                                                                                                                                                                                                                                                                                                                                                                                                                                                                                                                                                                                                                                                                                                                                                                                                                                                                                                                                                                                                                |
| BED ROCKS, I BATHROOM AND A LASSIMENT THAT HAS S' HEADROOM ARE ADDING AN ADDITIONAL BATHROOM ON LAFE AND EXPANDING LIVING POR AND STATEMENTS TO BUILD A TWO STATEMENTS. | BECAUSE OF DUCTS, PROOM FIRST FLOOR LAW LIANCES ADDING ACCEPTANCES ADDING ACCEPTANCE ADDING ACCEPTANCE ADDING ACCEPTANCE ADDING ACCEPTANCE ACCE |
| ENCROACHMENT OF 12'INTO TO ADDITION INCREASES THAT TO HEREOUSE THE ENCROPSION OF A TWO STOREST                                                                                                                                                                                                                                                                                  | rmit 8'x20' ADDITION                                                                                                                                                                                                                                                                                                                                                                                                                                                                                                                                                                                                                                                                                                                                                                                                                                                                                                                                                                                                                                                                                                                                                                                                                                                                                                                                                                                                                                                                                                                                                                                                                                                                                                                                                                                                                                                                                                                                                                                                                                                                                                           |
| UTO THE KEHR OF THE HOUS                                                                                                                                                                                                                                                                                                                                                        | SE, REPLACING AN                                                                                                                                                                                                                                                                                                                                                                                                                                                                                                                                                                                                                                                                                                                                                                                                                                                                                                                                                                                                                                                                                                                                                                                                                                                                                                                                                                                                                                                                                                                                                                                                                                                                                                                                                                                                                                                                                                                                                                                                                                                                                                               |
| XISTING 51 X18' LOVERED                                                                                                                                                                                                                                                                                                                                                         | RETTE POLETT,                                                                                                                                                                                                                                                                                                                                                                                                                                                                                                                                                                                                                                                                                                                                                                                                                                                                                                                                                                                                                                                                                                                                                                                                                                                                                                                                                                                                                                                                                                                                                                                                                                                                                                                                                                                                                                                                                                                                                                                                                                                                                                                  |