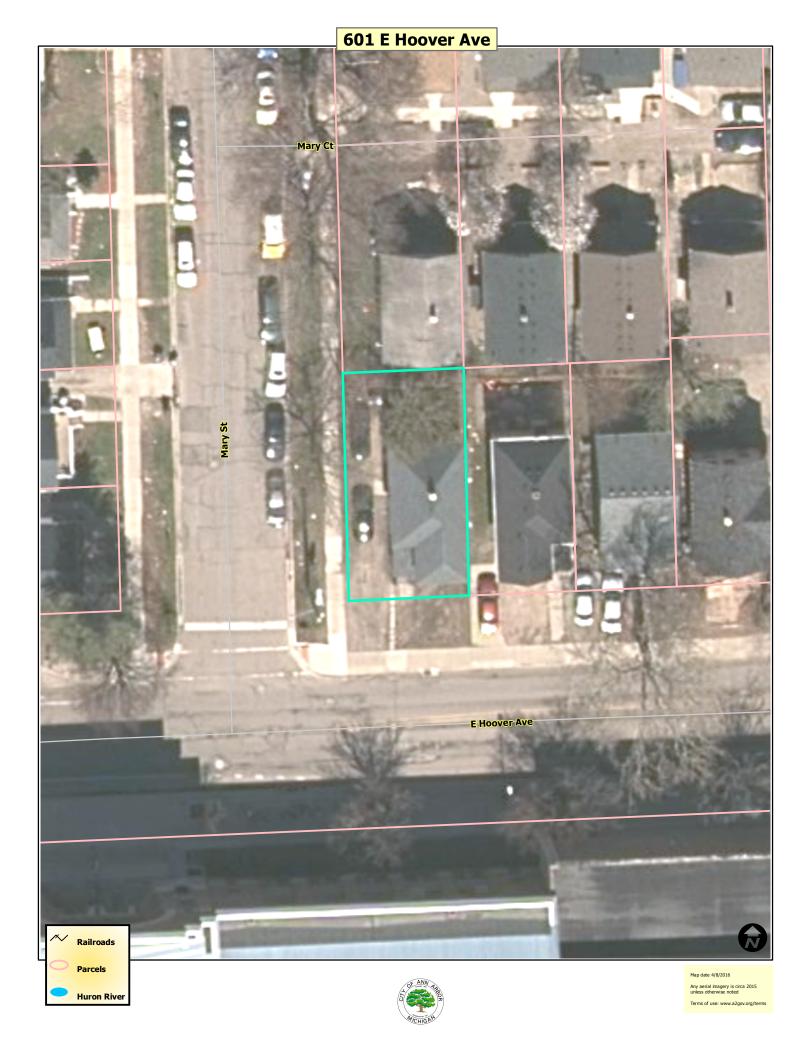

#### **Description and Discussion**

The subject parcel is a 2,265 square foot non-conforming corner lot that is currently being used as a rental property housing six occupants. The property has five bedrooms and one bedroom. The petitioner is proposing to construct a two story 8'x20' addition (approximately 320 square feet of area) to the rear of the home which will replace the existing 5'x18' covered porch. The proposed two-story addition will add a bathroom, first floor laundry room, upgrade existing cabinets, appliances and air conditioning. A new bedroom, closet space and an expanded living room floor area.

The alteration complies as nearly as practicable with the requirements of the Zoning Chapter and will not have a detrimental effect on neighboring property.

Currently, the existing covered porch extends into the rear setback and is nonconforming. The proposed addition will extend an additional 3 feet into the rear setback. The homes in this area are all nonconforming and contain very small lots. The area is at the edge of campus and is a high density neighborhood.