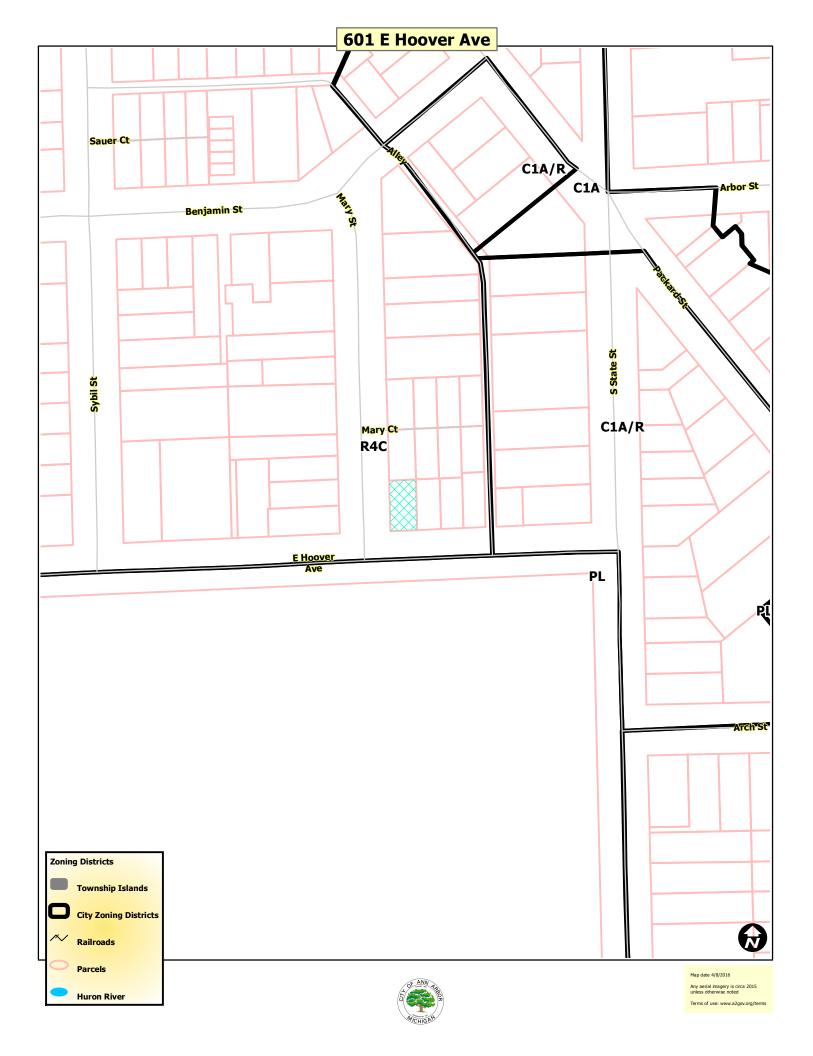

#### ZBA16-008, 601 E. Hoover Avenue

#### **Description and Discussion**

The subject parcel is a 2,265 square foot non-conforming corner lot that is currently being used as a rental property housing six occupants. The property has five bedrooms and one bedroom. The petitioner is proposing to construct a two story 8'x20' addition (approximately 320 square feet of area) to the rear of the home which will replace the existing 5'x18' covered porch. The proposed two-story addition will add a bathroom, first floor laundry room, upgrade existing cabinets, appliances and air conditioning. A new bedroom, closet space and an expanded living room floor area.

The alteration complies as nearly as practicable with the requirements of the Zoning Chapter and will not have a detrimental effect on neighboring property.

Currently, the existing covered porch extends into the rear setback and is nonconforming. The proposed addition will extend an additional 3 feet into the rear setback. The homes in this area are all nonconforming and contain very small lots. The area is at the edge of campus and is a high density neighborhood.